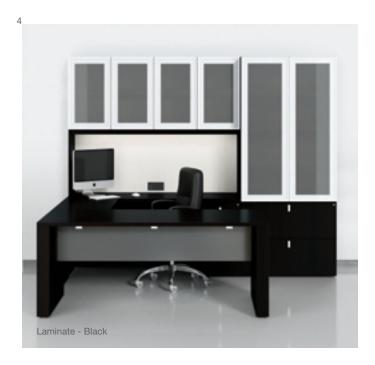

**Artemis Laminate** captures the design sophistication of Artemis wood casegoods, in an offering of laminate casegoods that is truly exceptional in its level of fit and finish. Each piece is made to order with a selection of elegant, attractive laminates and matching edges. For spaces where value and durability are key, but where design and long-lasting quality are still important, Artemis Laminate is an ideal solution.

Drawer pulls, drawer slides, filing systems, door hinges, glass door frames, height adjustment glides, lighting, tackboards, electrical components and cabling raceways - all this and more are of the highest quality, and of a standard more typically associated with executive wood furniture.