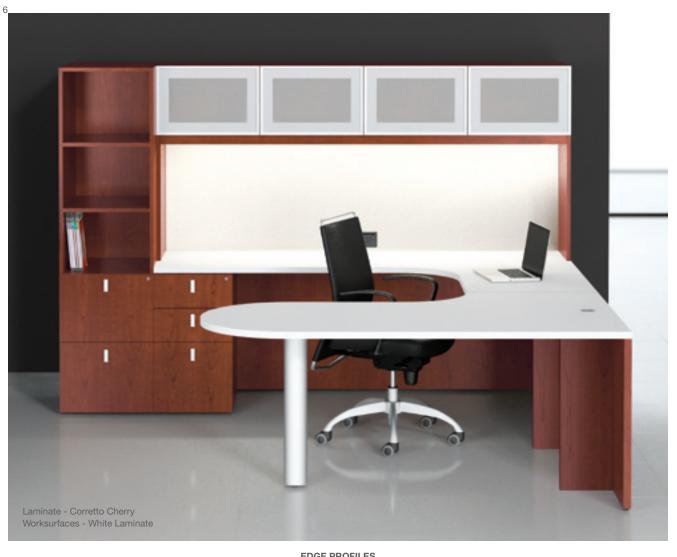

## **EDGE PROFILES**

Flat Edge - T Radius Edge - D

Fluted Edge - M

Floating Acrylic Modesty Panel

Grommet