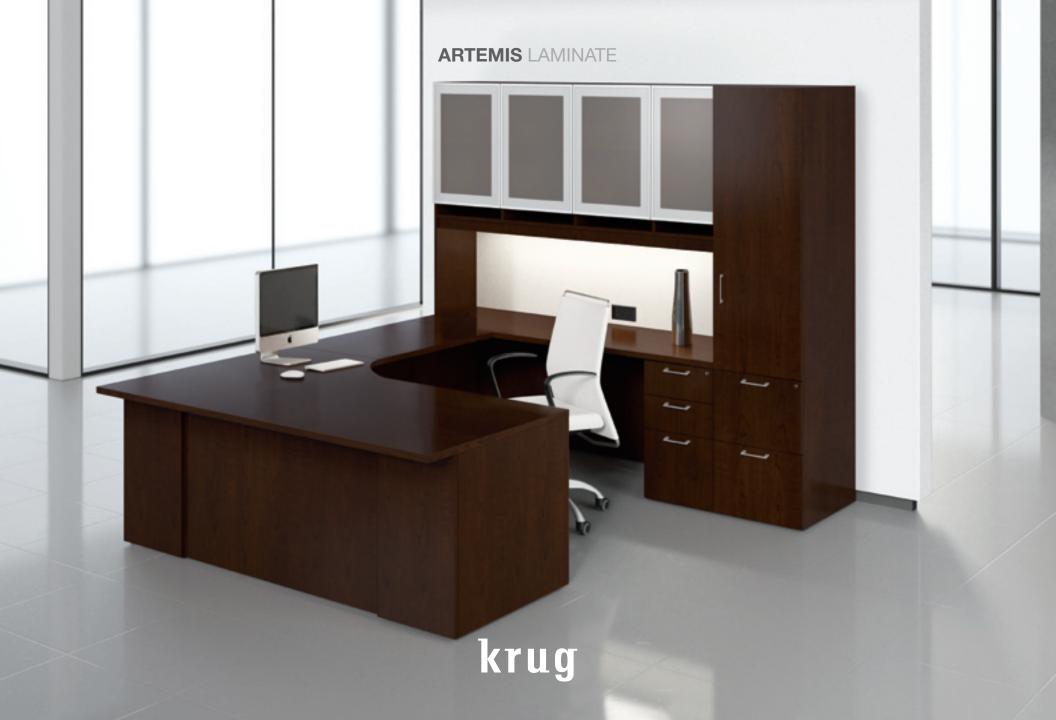

**Artemis Laminate** captures the design sophistication of Artemis wood casegoods, in an offering of laminate casegoods that is truly exceptional in its level of fit and finish. Each piece is made to order with a selection of elegant, attractive laminates and matching edges. For spaces where value and durability are key, but where design and long-lasting quality are still important, Artemis Laminate is an ideal solution.

Drawer pulls, drawer slides, filing systems, door hinges, glass door frames, height adjustment glides, lighting, tackboards, electrical components and cabling raceways - all this and more are of the highest quality, and of a standard more typically associated with executive wood furniture.