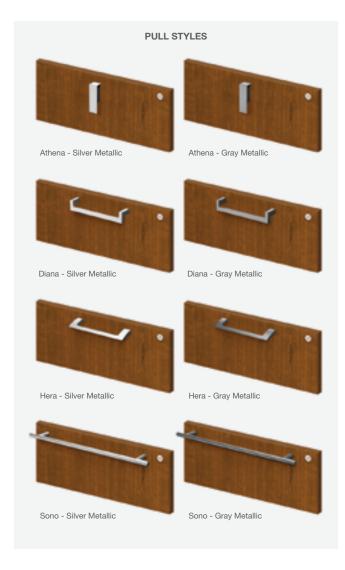

Drawer pulls, drawer slides, filing systems, door hinges, glass door frames, height adjustment glides, lighting, tackboards, electrical components and cabling raceways - all this and more are of the highest quality, and of a standard more typically associated with executive wood furniture.