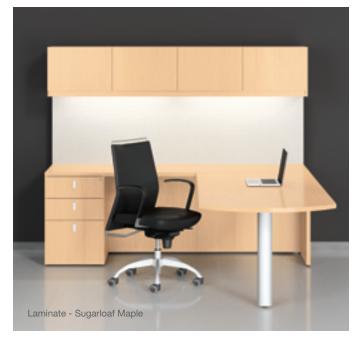

**Artemis Laminate** captures the design sophistication of Artemis wood casegoods, in an offering of laminate casegoods that is truly exceptional in its level of fit and finish. Each piece is made to order with a selection of elegant, attractive laminates and matching edges. For spaces where value and durability are key, but where design and long-lasting quality are still important, Artemis Laminate is an ideal solution.

Drawer pulls, drawer slides, filing systems, door hinges, glass door frames, height adjustment glides, lighting, tackboards, electrical components and cabling raceways - all this and more are of the highest quality, and of a standard more typically associated with executive wood furniture.