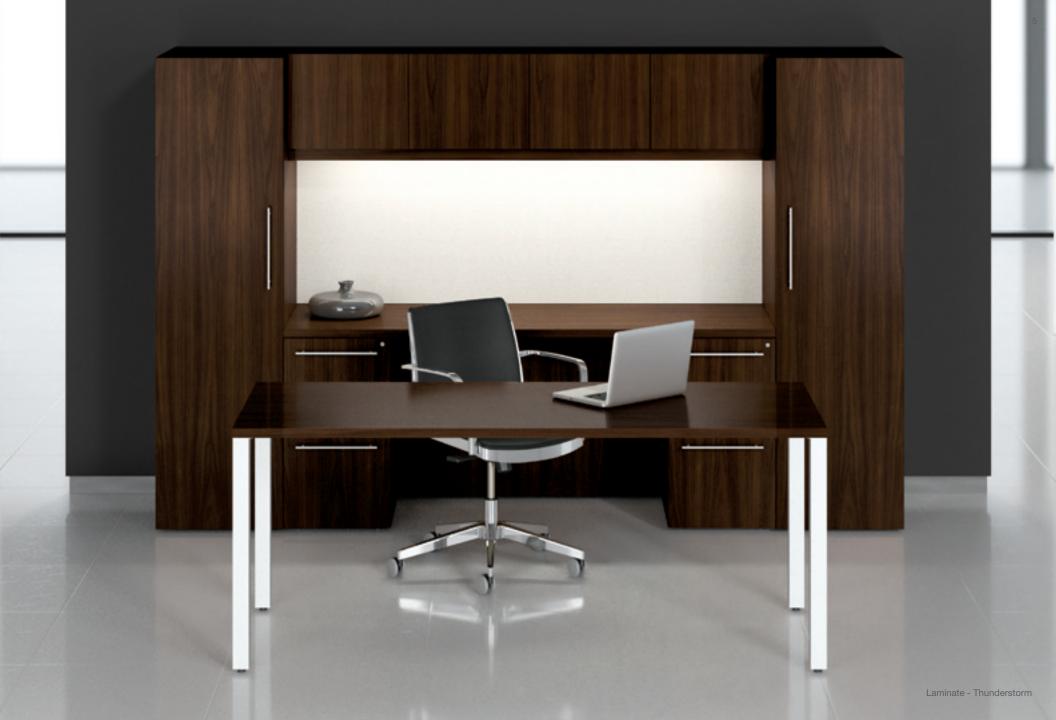

**Artemis Laminate** captures the design sophistication of Artemis wood casegoods, in an offering of laminate casegoods that is truly exceptional in its level of fit and finish. Each piece is made to order with a selection of elegant, attractive laminates and matching edges. For spaces where value and durability are key, but where design and long-lasting quality are still important, Artemis Laminate is an ideal solution.

Drawer pulls, drawer slides, filing systems, door hinges, glass door frames, height adjustment glides, lighting, tackboards, electrical components and cabling raceways - all this and more are of the highest quality, and of a standard more typically associated with executive wood furniture.