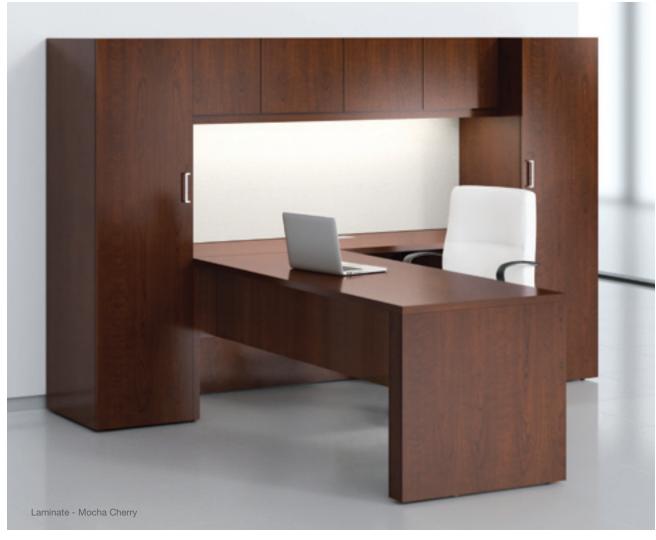

**Artemis Laminate** captures the design sophistication of Artemis wood casegoods, in an offering of laminate casegoods that is truly exceptional in its level of fit and finish. Each piece is made to order with a selection of elegant, attractive laminates and matching edges. For spaces where value and durability are key, but where design and long-lasting quality are still important, Artemis Laminate is an ideal solution.

Drawer pulls, drawer slides, filing systems, door hinges, glass door frames, height adjustment glides, lighting, tackboards, electrical components and cabling raceways - all this and more are of the highest quality, and of a standard more typically associated with executive wood furniture.