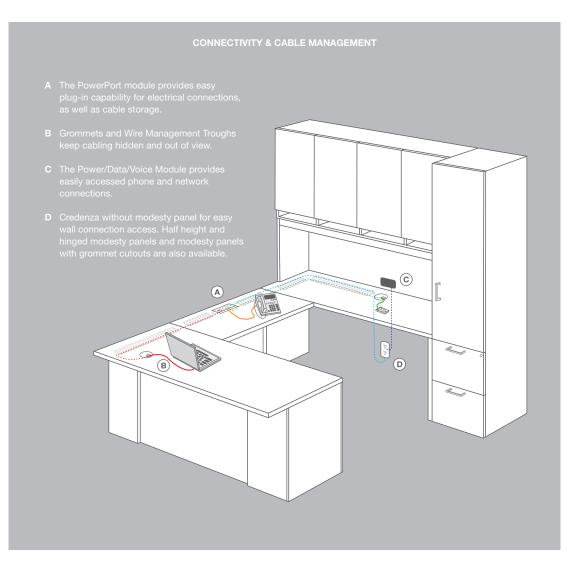

Drawer pulls, drawer slides, filing systems, door hinges, glass door frames, height adjustment glides, lighting, tackboards, electrical components and cabling raceways - all this and more are of the highest quality, and of a standard more typically associated with executive wood furniture.