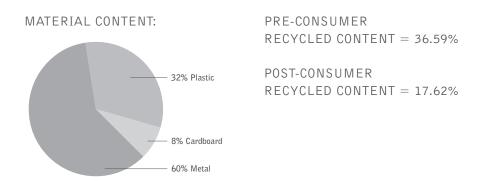

## CONTRIBUTES TO

| CREDIT 2.1 - 2.2 | Construction Waste Managment                     | 1-2 point(s) |
|------------------|--------------------------------------------------|--------------|
| CREDIT 3.3       | Resource Reuse                                   | l point(s)   |
| CREDIT 4.1       | Recycled Content                                 | l point(s)   |
| CREDIT 4.2       | Recycled Content                                 | l point(s)   |
| CREDIT 4.5       | Low Emitting Materials, (MUST BE REQUESTED)      |              |
|                  | Systems & Seating                                | l point(s)   |
| CREDIT 5.1       | Regional Materials*                              | l point(s)   |
| CREDIT 7         | Certified Wood                                   | l point(s)   |
|                  | (AVAILABLE ON SOME PRODUCTS - MUST BE REQUESTED) |              |