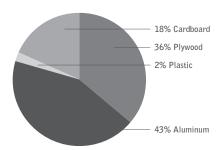

## MATERIAL CONTENT:

PRE-CONSUMER
RECYCLED CONTENT = 13.41%

POST-CONSUMER
RECYCLED CONTENT = 22.85%