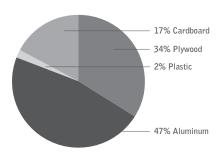

## MATERIAL CONTENT:

PRE-CONSUMER
RECYCLED CONTENT = 14.47%

POST-CONSUMER
RECYCLED CONTENT = 22.19%