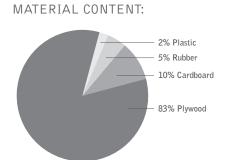

## LEED CI - Credit Summary

PRE-CONSUMER RECYCLED CONTENT = 23.2%

POST-CONSUMER RECYCLED CONTENT = 25.9%