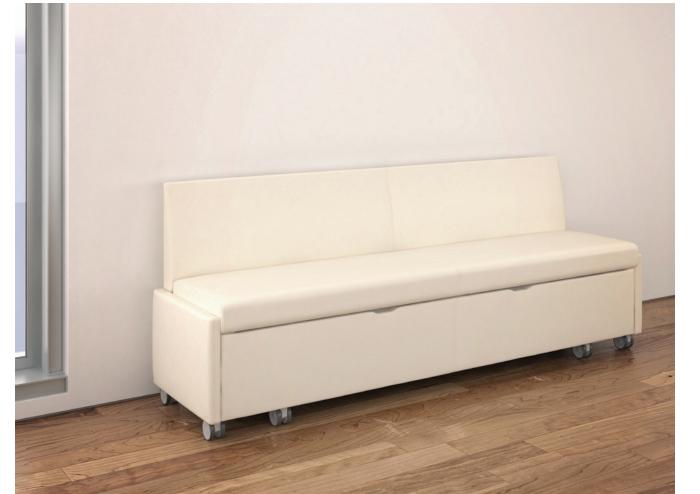

COMBINATION UPHOLSTERY

upholstery covers on the same unit.

the front panel in Krug's in-stock laminates with polymer glides. Rear glides are adjustable. with matching 3mm edging.

For a nominal upcharge, Bench Sleepers can be upholstered in combinations of two or more be upholstered in combinations of two or more exceptional strength and durability for extended available with Grey Urethane or Solid product life and problem-free usage. The platform over the framework is covered in an class to provide a durable, cleanable surface. attractive, durable upholstered cover to support infection control and ease of cleaning.

High pressure laminate can be specified for The standard base is a 3" tall round steel leg 3" dual-wheel locking casters are optional.

COMPACT FOOTPRINT & CUSTOM SIZING STORAGE COMPARTMENTS

extending platform to transform the bench space when used as a bench and extends features a cleanable interior surface with a into a full-length sleeper. It features only 38" deep when in sleep position. Custom vented bottom and a clean-out for debris comfortable foam with a high-durability, sizes are available and can be quoted in breathable sleep surface in Dark Grey - other quantities of 10 or more units.