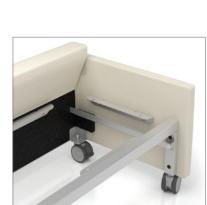

High pressure laminate can be specified for The standard base is a 3" tall round steel leg 3" dual-wheel locking casters are optional.

COMPACT FOOTPRINT & CUSTOM SIZING STORAGE COMPARTMENTS

extending platform to transform the bench space when used as a bench and extends features a cleanable interior surface with a into a full-length sleeper. It features only 38" deep when in sleep position. Custom vented bottom and a clean-out for debris comfortable foam with a high-durability, sizes are available and can be quoted in breathable sleep surface in Dark Grey - other quantities of 10 or more units.

sizes are available and can be quoted in and fluids. The spring-assisted hinges hold the storage lid in the upright position to provide safe access.

ARM CAPS

All products are air emissions certified and are available as FSC® certified