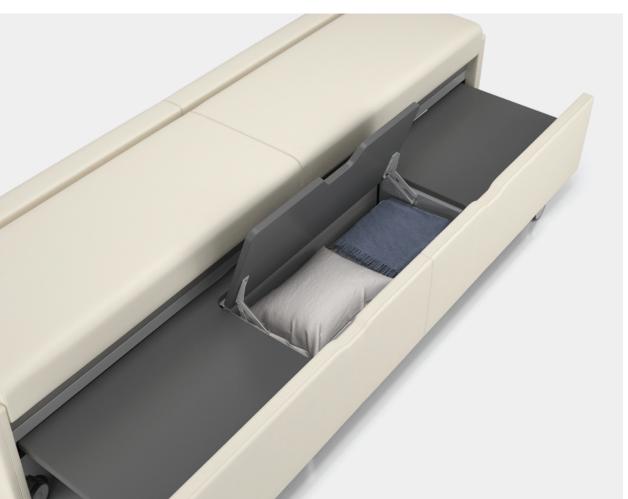

High pressure laminate can be specified for The standard base is a 3" tall round steel leg 3" dual-wheel locking casters are optional.

COMPACT FOOTPRINT & CUSTOM SIZING STORAGE COMPARTMENTS

extending platform to transform the bench space when used as a bench and extends features a cleanable interior surface with a into a full-length sleeper. It features only 38" deep when in sleep position. Custom vented bottom and a clean-out for debris comfortable foam with a high-durability, sizes are available and can be quoted in breathable sleep surface in Dark Grey - other quantities of 10 or more units.

sizes are available and can be quoted in and fluids. The spring-assisted hinges hold the storage lid in the upright position to provide safe access.

ARM CAPS

All products are air emissions certified and are available as FSC® certified