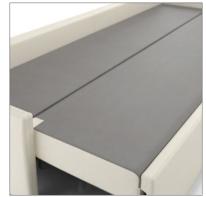

## **FEATURES**

FOLD OUT SLEEP SURFACE

The seat cushion folds out onto a forward A compact 21.5" unit depth maximizes floor Optional under-seat storage compartment sleep surface covers may be specified at an upcharge. Cushions can be removed for cleaning or replacement.

High pressure laminate can be specified for The standard base is a 3" tall round steel leg 3" dual-wheel locking casters are optional.

COMPACT FOOTPRINT & CUSTOM SIZING STORAGE COMPARTMENTS

extending platform to transform the bench space when used as a bench and extends features a cleanable interior surface with a into a full-length sleeper. It features only 38" deep when in sleep position. Custom vented bottom and a clean-out for debris comfortable foam with a high-durability, sizes are available and can be quoted in breathable sleep surface in Dark Grey - other quantities of 10 or more units.