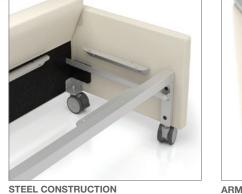

High pressure laminate can be specified for The standard base is a 3" tall round steel leg 3" dual-wheel locking casters are optional.

COMPACT FOOTPRINT & CUSTOM SIZING STORAGE COMPARTMENTS

extending platform to transform the bench space when used as a bench and extends features a cleanable interior surface with a into a full-length sleeper. It features only 38" deep when in sleep position. Custom vented bottom and a clean-out for debris comfortable foam with a high-durability, sizes are available and can be quoted in breathable sleep surface in Dark Grey - other quantities of 10 or more units.