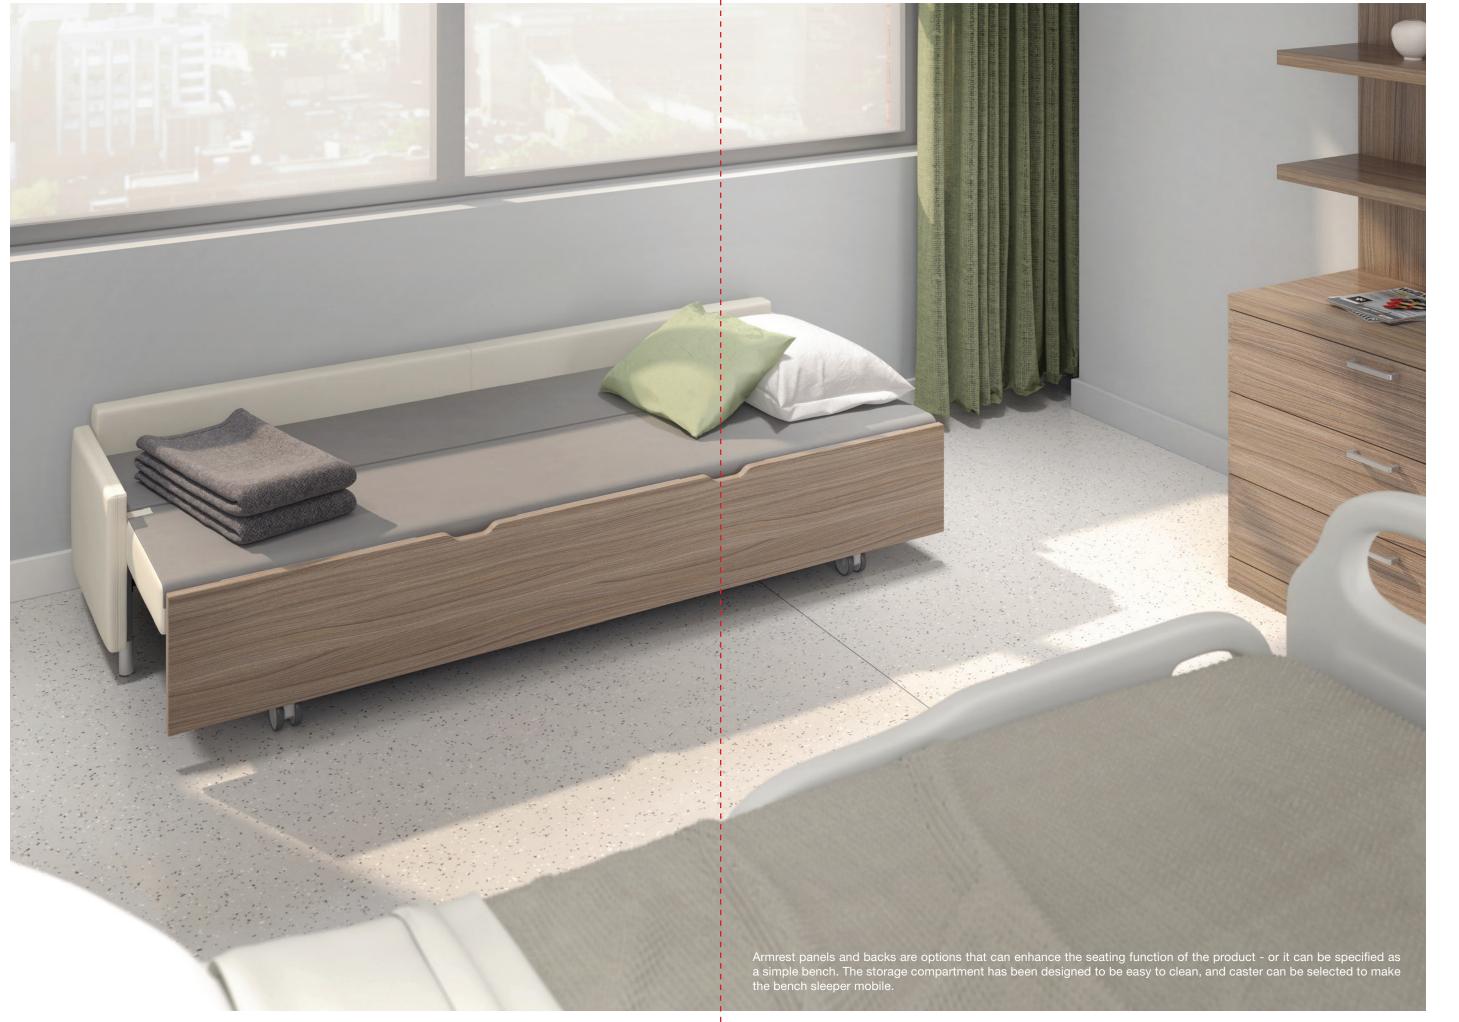

## **FEATURES**

FOLD OUT SLEEP SURFACE

The seat cushion folds out onto a forward A compact 21.5" unit depth maximizes floor Optional under-seat storage compartment sleep surface covers may be specified at an upcharge. Cushions can be removed for cleaning or replacement.

High pressure laminate can be specified for The standard base is a 3" tall round steel leg 3" dual-wheel locking casters are optional.

COMPACT FOOTPRINT & CUSTOM SIZING STORAGE COMPARTMENTS

extending platform to transform the bench space when used as a bench and extends features a cleanable interior surface with a into a full-length sleeper. It features only 38" deep when in sleep position. Custom vented bottom and a clean-out for debris comfortable foam with a high-durability, sizes are available and can be quoted in breathable sleep surface in Dark Grey - other quantities of 10 or more units.

sizes are available and can be quoted in and fluids. The spring-assisted hinges hold the storage lid in the upright position to provide safe access.

ARM CAPS

All products are air emissions certified and are available as FSC® certified