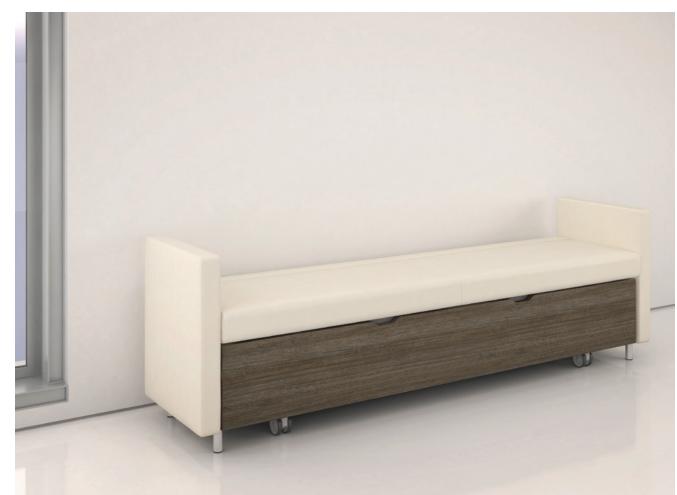

COMBINATION UPHOLSTERY

upholstery covers on the same unit.

the front panel in Krug's in-stock laminates with polymer glides. Rear glides are adjustable. with matching 3mm edging.

For a nominal upcharge, Bench Sleepers can be upholstered in combinations of two or more be upholstered in combinations of two or more exceptional strength and durability for extended available with Grey Urethane or Solid product life and problem-free usage. The platform over the framework is covered in an class to provide a durable, cleanable surface. attractive, durable upholstered cover to support infection control and ease of cleaning.

High pressure laminate can be specified for The standard base is a 3" tall round steel leg 3" dual-wheel locking casters are optional.

COMPACT FOOTPRINT & CUSTOM SIZING STORAGE COMPARTMENTS

extending platform to transform the bench space when used as a bench and extends features a cleanable interior surface with a into a full-length sleeper. It features only 38" deep when in sleep position. Custom vented bottom and a clean-out for debris comfortable foam with a high-durability, sizes are available and can be quoted in breathable sleep surface in Dark Grey - other quantities of 10 or more units.