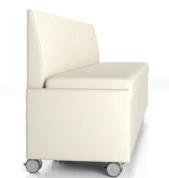

COMBINATION UPHOLSTERY

upholstery covers on the same unit.

the front panel in Krug's in-stock laminates with polymer glides. Rear glides are adjustable. with matching 3mm edging.

For a nominal upcharge, Bench Sleepers can be upholstered in combinations of two or more be upholstered in combinations of two or more exceptional strength and durability for extended available with Grey Urethane or Solid product life and problem-free usage. The platform over the framework is covered in an class to provide a durable, cleanable surface. attractive, durable upholstered cover to support infection control and ease of cleaning.