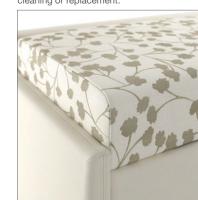

## **FEATURES**

FOLD OUT SLEEP SURFACE

The seat cushion folds out onto a forward A compact 21.5" unit depth maximizes floor Optional under-seat storage compartment sleep surface covers may be specified at an upcharge. Cushions can be removed for cleaning or replacement.