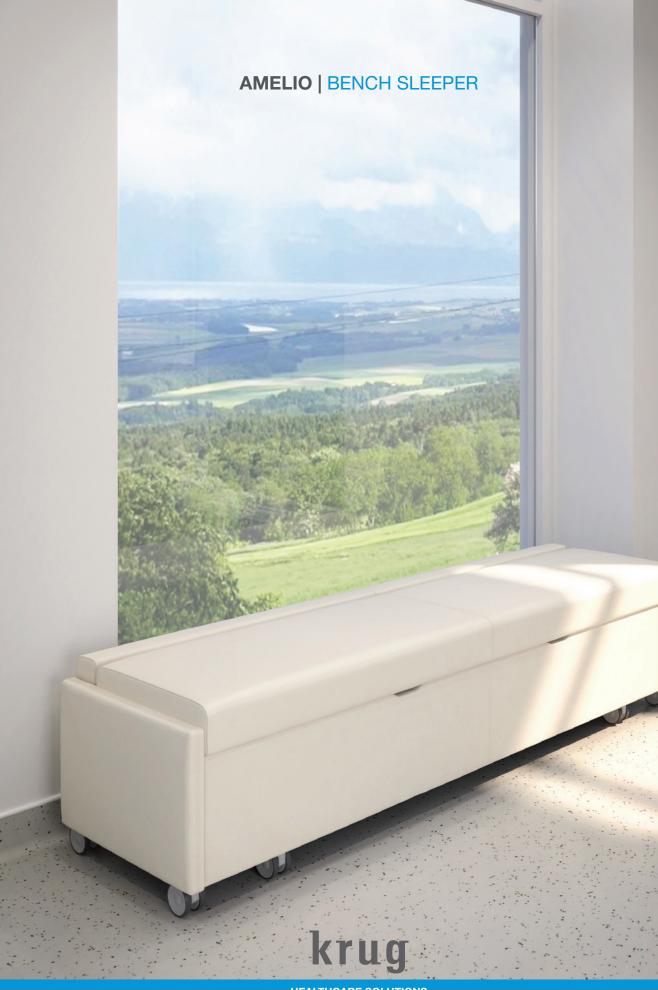

## **FEATURES**

FOLD OUT SLEEP SURFACE

The seat cushion folds out onto a forward A compact 21.5" unit depth maximizes floor Optional under-seat storage compartment sleep surface covers may be specified at an upcharge. Cushions can be removed for cleaning or replacement.

High pressure laminate can be specified for The standard base is a 3" tall round steel leg 3" dual-wheel locking casters are optional.

COMPACT FOOTPRINT & CUSTOM SIZING STORAGE COMPARTMENTS

extending platform to transform the bench space when used as a bench and extends features a cleanable interior surface with a into a full-length sleeper. It features only 38" deep when in sleep position. Custom vented bottom and a clean-out for debris comfortable foam with a high-durability, sizes are available and can be quoted in breathable sleep surface in Dark Grey - other quantities of 10 or more units.