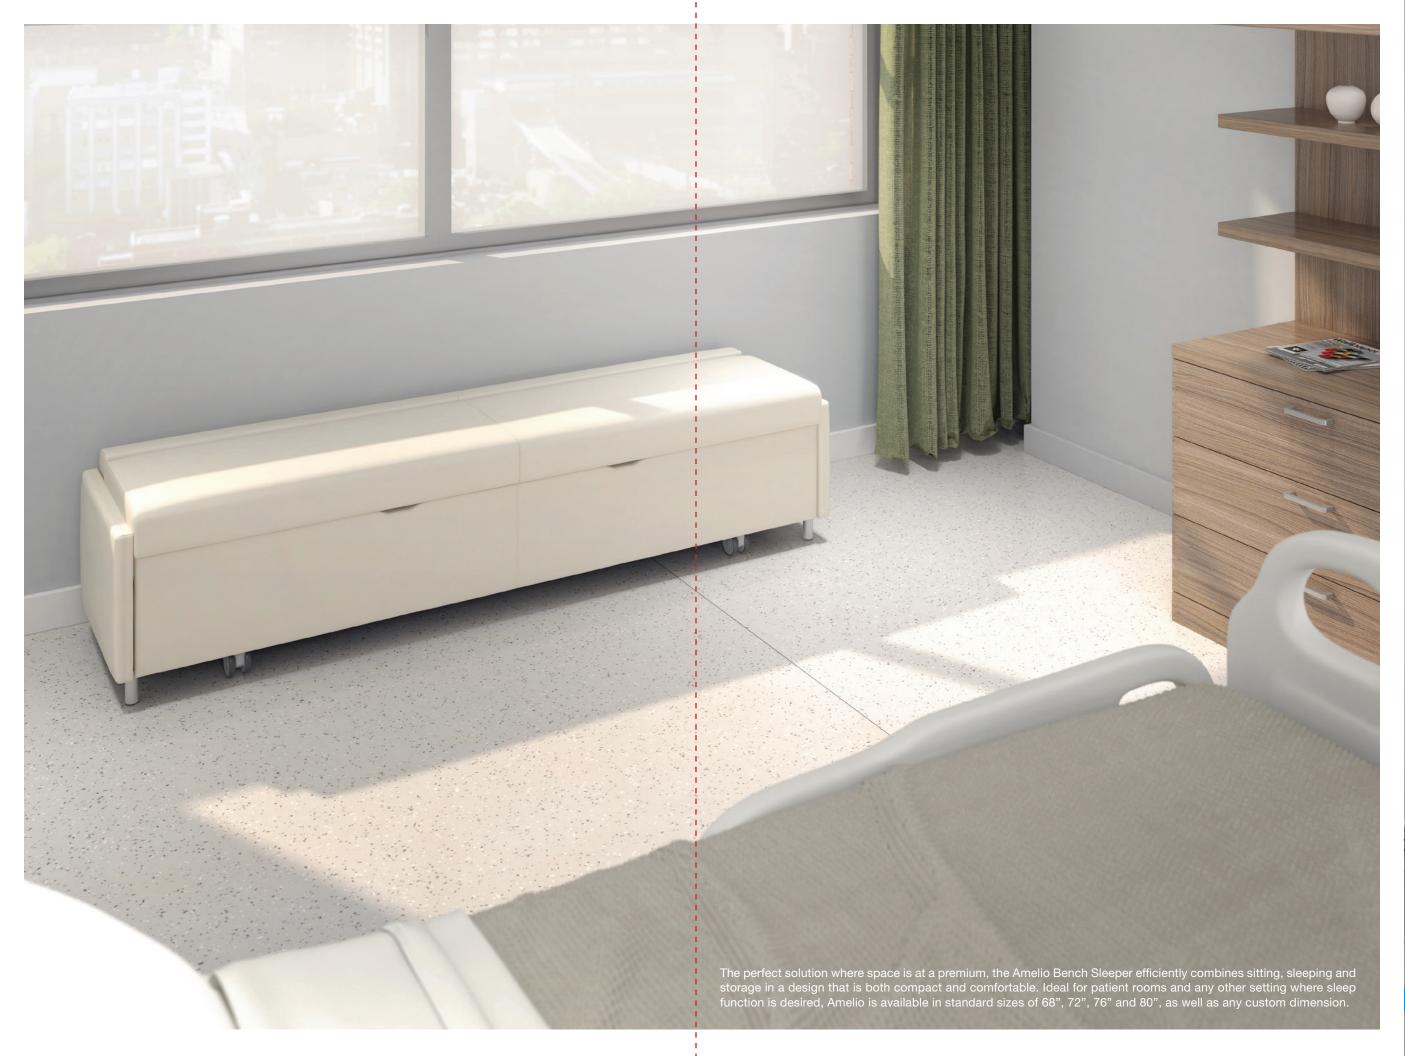

## **FEATURES**

FOLD OUT SLEEP SURFACE

The seat cushion folds out onto a forward A compact 21.5" unit depth maximizes floor Optional under-seat storage compartment sleep surface covers may be specified at an upcharge. Cushions can be removed for cleaning or replacement.

High pressure laminate can be specified for The standard base is a 3" tall round steel leg 3" dual-wheel locking casters are optional.

COMPACT FOOTPRINT & CUSTOM SIZING STORAGE COMPARTMENTS

extending platform to transform the bench space when used as a bench and extends features a cleanable interior surface with a into a full-length sleeper. It features only 38" deep when in sleep position. Custom vented bottom and a clean-out for debris comfortable foam with a high-durability, sizes are available and can be quoted in breathable sleep surface in Dark Grey - other quantities of 10 or more units.

sizes are available and can be quoted in and fluids. The spring-assisted hinges hold the storage lid in the upright position to provide safe access.

ARM CAPS

All products are air emissions certified and are available as FSC® certified