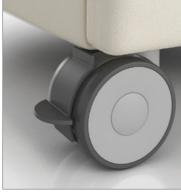

High pressure laminate can be specified for The standard base is a 3" tall round steel leg 3" dual-wheel locking casters are optional.

COMPACT FOOTPRINT & CUSTOM SIZING STORAGE COMPARTMENTS

extending platform to transform the bench space when used as a bench and extends features a cleanable interior surface with a into a full-length sleeper. It features only 38" deep when in sleep position. Custom vented bottom and a clean-out for debris comfortable foam with a high-durability, sizes are available and can be quoted in breathable sleep surface in Dark Grey - other quantities of 10 or more units.