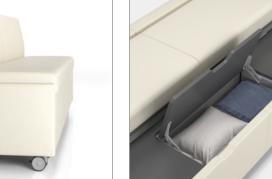

## **FEATURES**

FOLD OUT SLEEP SURFACE

The seat cushion folds out onto a forward A compact 21.5" unit depth maximizes floor Optional under-seat storage compartment sleep surface covers may be specified at an upcharge. Cushions can be removed for cleaning or replacement.

High pressure laminate can be specified for The standard base is a 3" tall round steel leg 3" dual-wheel locking casters are optional.

COMPACT FOOTPRINT & CUSTOM SIZING STORAGE COMPARTMENTS

extending platform to transform the bench space when used as a bench and extends features a cleanable interior surface with a into a full-length sleeper. It features only 38" deep when in sleep position. Custom vented bottom and a clean-out for debris comfortable foam with a high-durability, sizes are available and can be quoted in breathable sleep surface in Dark Grey - other quantities of 10 or more units.

sizes are available and can be quoted in and fluids. The spring-assisted hinges hold the storage lid in the upright position to provide safe access.

ARM CAPS

All products are air emissions certified and are available as FSC® certified