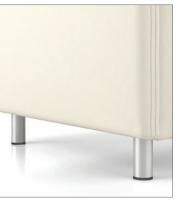

High pressure laminate can be specified for The standard base is a 3" tall round steel leg 3" dual-wheel locking casters are optional.

COMPACT FOOTPRINT & CUSTOM SIZING STORAGE COMPARTMENTS

extending platform to transform the bench space when used as a bench and extends features a cleanable interior surface with a into a full-length sleeper. It features only 38" deep when in sleep position. Custom vented bottom and a clean-out for debris comfortable foam with a high-durability, sizes are available and can be quoted in breathable sleep surface in Dark Grey - other quantities of 10 or more units.