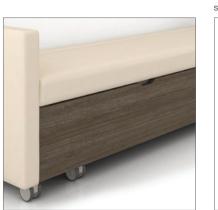

High pressure laminate can be specified for The standard base is a 3" tall round steel leg 3" dual-wheel locking casters are optional.

COMPACT FOOTPRINT & CUSTOM SIZING STORAGE COMPARTMENTS

extending platform to transform the bench space when used as a bench and extends features a cleanable interior surface with a into a full-length sleeper. It features only 38" deep when in sleep position. Custom vented bottom and a clean-out for debris comfortable foam with a high-durability, sizes are available and can be quoted in breathable sleep surface in Dark Grey - other quantities of 10 or more units.

sizes are available and can be quoted in and fluids. The spring-assisted hinges hold the storage lid in the upright position to provide safe access.

ARM CAPS

All products are air emissions certified and are available as FSC® certified