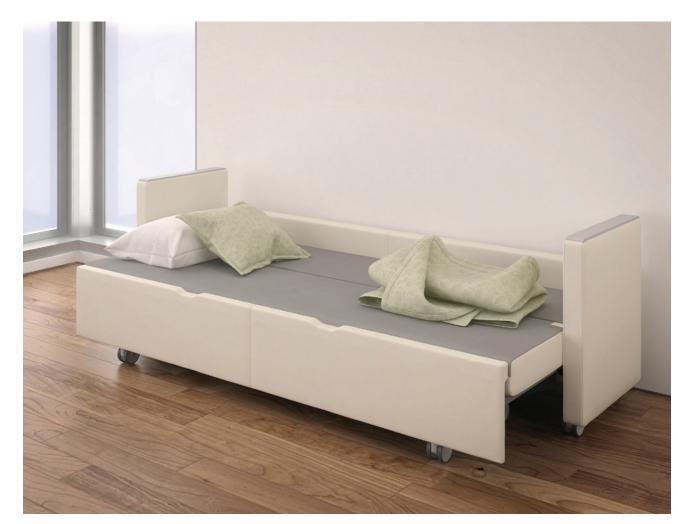

## **FEATURES**

FOLD OUT SLEEP SURFACE

The seat cushion folds out onto a forward A compact 21.5" unit depth maximizes floor Optional under-seat storage compartment sleep surface covers may be specified at an upcharge. Cushions can be removed for cleaning or replacement.

High pressure laminate can be specified for The standard base is a 3" tall round steel leg 3" dual-wheel locking casters are optional.

COMPACT FOOTPRINT & CUSTOM SIZING STORAGE COMPARTMENTS

extending platform to transform the bench space when used as a bench and extends features a cleanable interior surface with a into a full-length sleeper. It features only 38" deep when in sleep position. Custom vented bottom and a clean-out for debris comfortable foam with a high-durability, sizes are available and can be quoted in breathable sleep surface in Dark Grey - other quantities of 10 or more units.