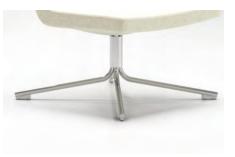

#### BASE FINISH

#### REPLACEABLE COMPONENTS

Avatar chairs feature upholstered seat and back.

Avatar lounge chairs are available with or without arms.

Avatar lounge chairs are available with or without arms.

Avatar legs feature Polished Chrome finish with nylon glides.

Avatar legs feature Polished Chrome finish with nylon glides.

Avatar is uniquely designed to allow major components to be field replaced, providing a very cost effective means to significantly extend the life of the product. Chair legs, arms, table tops and bases are field replaceable.