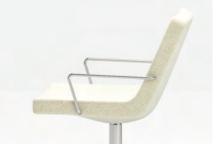

UPHOLSTERED SEAT & BACK

ARM STYLE

#### REPLACEABLE COMPONENTS

Avatar chairs feature upholstered seat and back.

Avatar lounge chairs are available with or without arms.

Avatar lounge chairs are available with or without arms.

Avatar legs feature Polished Chrome finish with nylon glides.