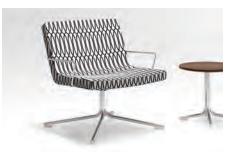

### Avatar

Modern and forward-thinking, Avatar seating and tables have an elegant lightness that beautify interior space: reception, waiting and lounge areas, breakout and meeting spaces, libraries, and more - anywhere that people and great ideas converge.

UPHOLSTERED SEAT & BACK

ARM STYLE