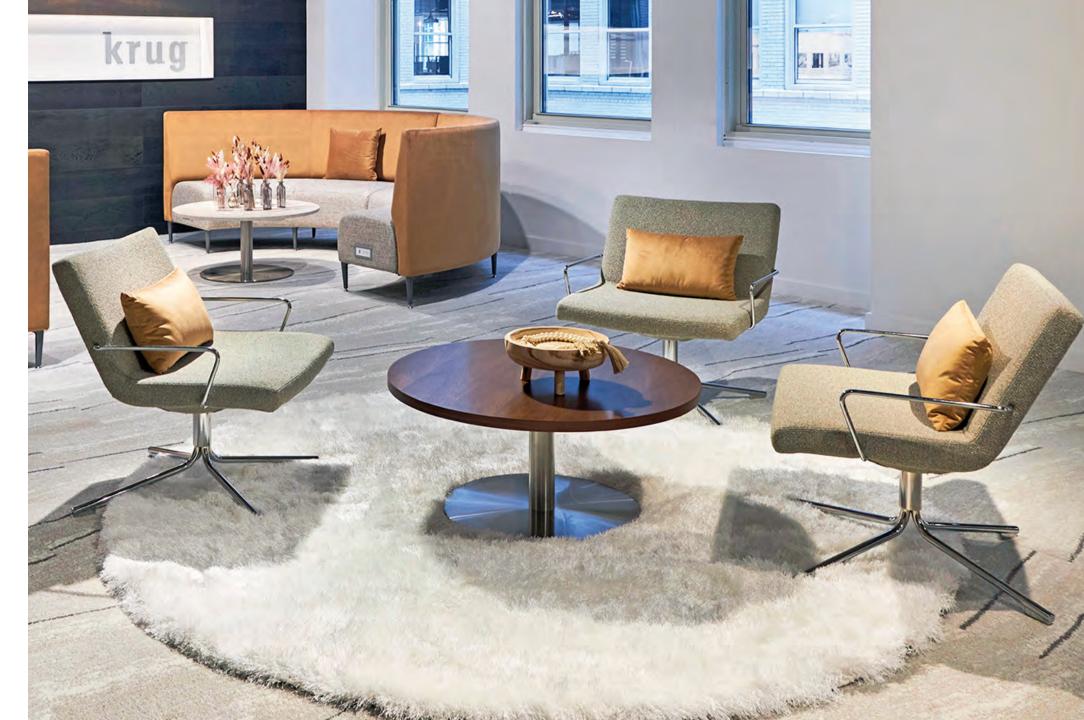

### Avatar

Modern and forward-thinking, Avatar seating and tables have an elegant lightness that beautify interior space: reception, waiting and lounge areas, breakout and meeting spaces, libraries, and more - anywhere that people and great ideas converge.