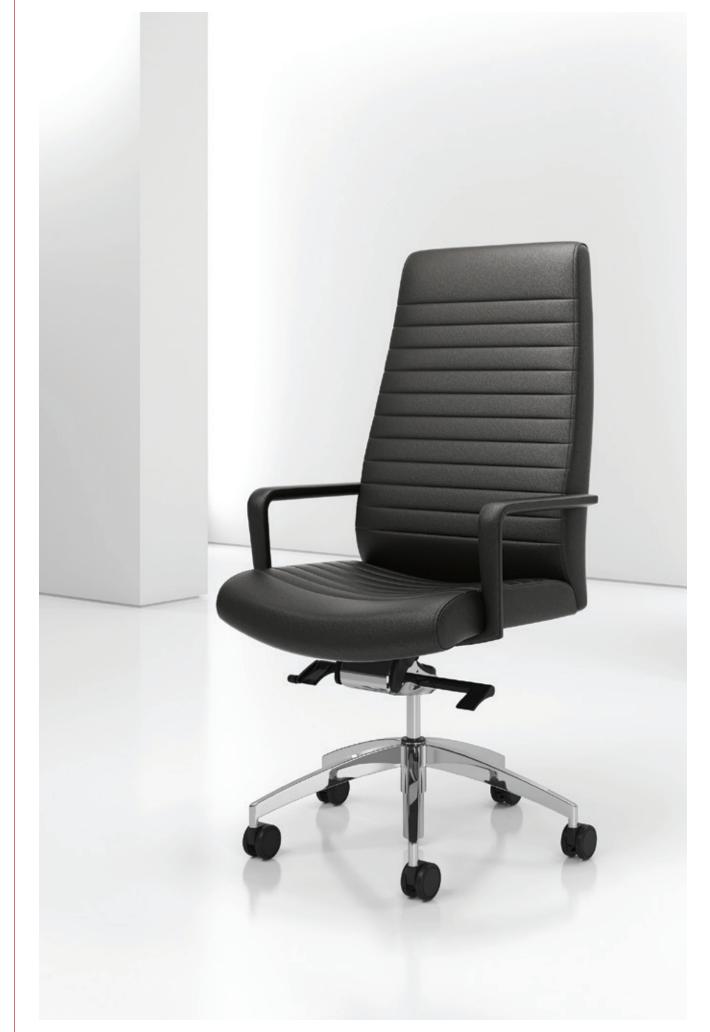

**C**5

krug

C Style

Upholstered Pad

with Polymer Pad

Knee Tilt Mechanism

Black Knee Tilt

Mechanism

Polished Aluminum Base Black Base

All products are air emissions certified.

solutions@krug.ca | www.krug.ca | 1.888.578.5784

Highly-skilled workmanship in its sewing and upholstery details give C5 the look and feel of custom-made seating, and long-lasting durability. The contoured waterfall front of the seat reduces muscle fatigue in the legs of the sitter - just one of the many contours that have been carefully shaped according to ergonomic principles, to make C5 a chair the user will enjoy and appreciate, for both brief and extended periods of sitting.