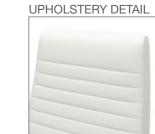

**C**5

krug

C Style

Upholstered Pad

with Polymer Pad

Knee Tilt Mechanism

Black Knee Tilt

Mechanism

Polished Aluminum Base Black Base

All products are air emissions certified.

solutions@krug.ca | www.krug.ca | 1.888.578.5784

Highly-skilled workmanship in its sewing and upholstery details give C5 the look and feel of custom-made seating, and long-lasting durability. The contoured waterfall front of the seat reduces muscle fatigue in the legs of the sitter - just one of the many contours that have been carefully shaped according to ergonomic principles, to make C5 a chair the user will enjoy and appreciate, for both brief and extended periods of sitting.