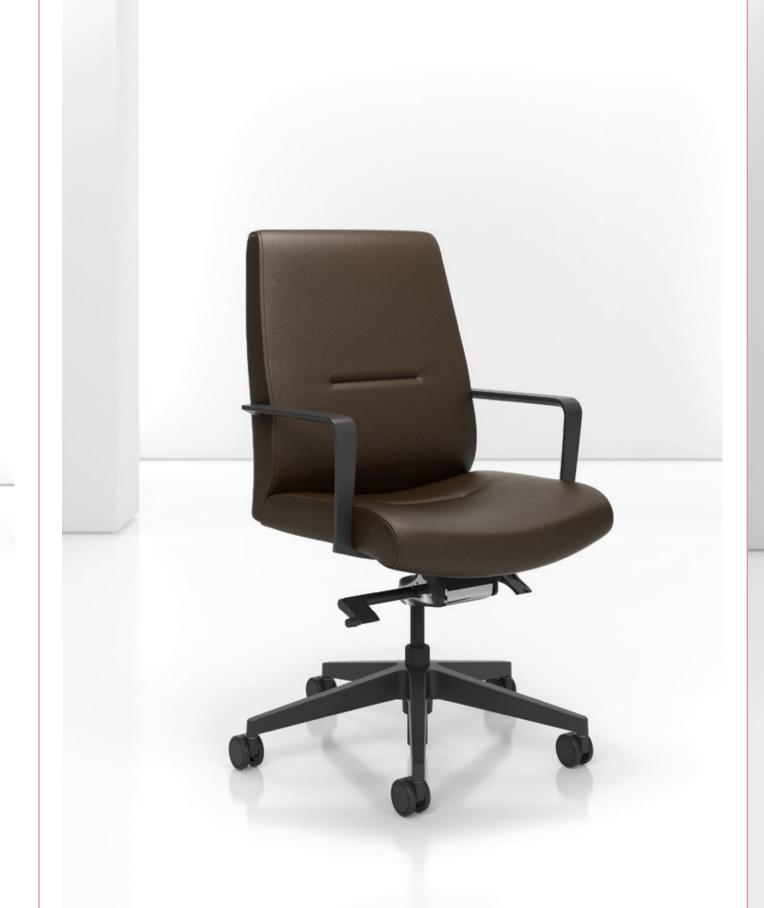

Polished Aluminum Base Black Base

All products are air emissions certified.

solutions@krug.ca | www.krug.ca | 1.888.578.5784

Highly-skilled workmanship in its sewing and upholstery details give C5 the look and feel of custom-made seating, and long-lasting durability. The contoured waterfall front of the seat reduces muscle fatigue in the legs of the sitter - just one of the many contours that have been carefully shaped according to ergonomic principles, to make C5 a chair the user will enjoy and appreciate, for both brief and extended periods of sitting.

Sleek and contemporary, C5 is lightly scaled and easy to move within, yet plush and comfortable. For those who appreciate the warmth, back support and ergonomic properties provided by contoured upholstery and dual-density cushioning, C5 is an ideal solution. Designed for both desk and conferencing applications, its been engineered to achieve an optimal balance between

light scale and sitting comfort.