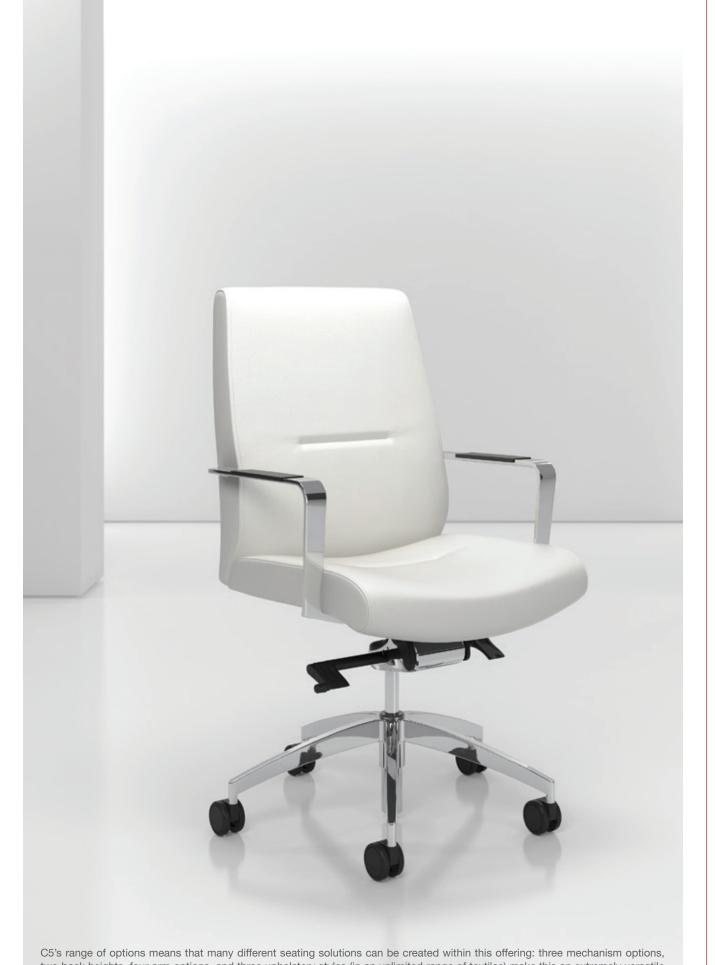

Polished Aluminum Base Black Base

All products are air emissions certified.

solutions@krug.ca | www.krug.ca | 1.888.578.5784

Highly-skilled workmanship in its sewing and upholstery details give C5 the look and feel of custom-made seating, and long-lasting durability. The contoured waterfall front of the seat reduces muscle fatigue in the legs of the sitter - just one of the many contours that have been carefully shaped according to ergonomic principles, to make C5 a chair the user will enjoy and appreciate, for both brief and extended periods of sitting.

Sleek and contemporary, C5 is lightly scaled and easy to move within, yet plush and comfortable. For those who appreciate the warmth, back support and ergonomic properties provided by contoured upholstery and dual-density cushioning, C5 is an ideal solution. Designed for both desk and conferencing applications, its been engineered to achieve an optimal balance between

light scale and sitting comfort.