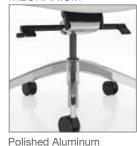

Polished Aluminum Base Black Base

All products are air emissions certified.

solutions@krug.ca | www.krug.ca | 1.888.578.5784

Highly-skilled workmanship in its sewing and upholstery details give C5 the look and feel of custom-made seating, and long-lasting durability. The contoured waterfall front of the seat reduces muscle fatigue in the legs of the sitter - just one of the many contours that have been carefully shaped according to ergonomic principles, to make C5 a chair the user will enjoy and appreciate, for both brief and extended periods of sitting.