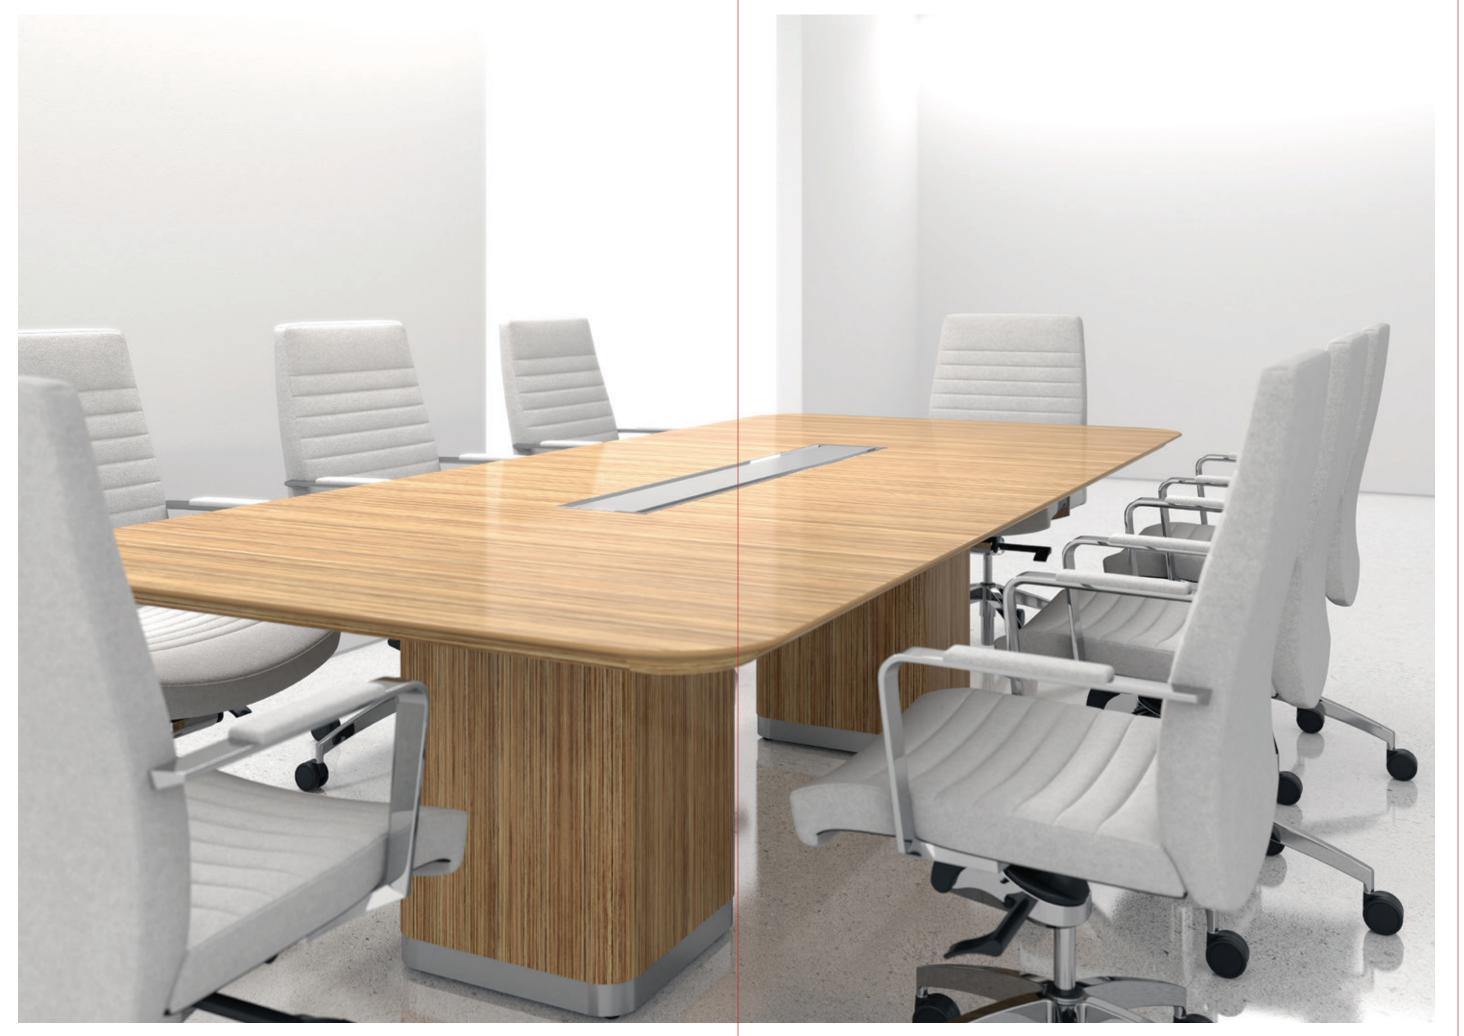

Sleek and contemporary, C5 is lightly scaled and easy to move within, yet plush and comfortable. For those who appreciate the warmth, back support and ergonomic properties provided by contoured upholstery and dual-density cushioning, C5 is an ideal solution. Designed for both desk and conferencing applications, its been engineered to achieve an optimal balance between

light scale and sitting comfort.