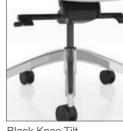

**C**5

krug

C Style

Upholstered Pad

with Polymer Pad

Knee Tilt Mechanism

Black Knee Tilt

Mechanism