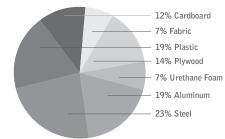

## MATERIAL CONTENT:

PRE-CONSUMER RECYCLED CONTENT = 17.6%

POST-CONSUMER RECYCLE CONTENT = 19.5%

Up to 53.5% of this C5 product is recyclable at the end of its useful life.