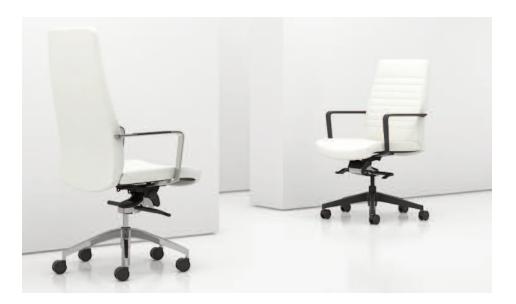

## LEED CI - Credit Summary

C5 - Mid Back - Black Plastic Base - Plastic Arms - Swivel Tilt