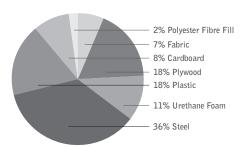

## MATERIAL CONTENT:

PRE-CONSUMER
RECYCLED CONTENT = 9.3%

POST-CONSUMER
RECYCLED CONTENT = 17.3%