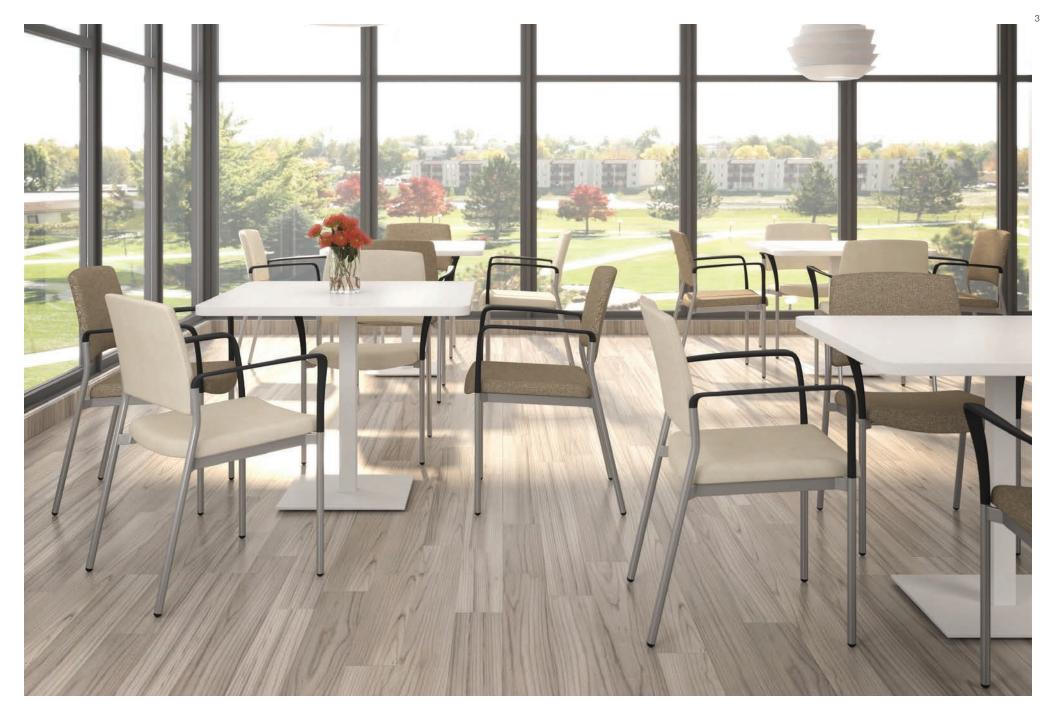

Wherever people gather together - to work or relax, to eat and drink, to meet up or just chill - Chit Chat tables make the setting fun and functional. So versatile in its range of options and sizes, Chit Chat tables are a durable, eye-pleasing solution for cafeterias and dining areas, bar and cafe settings, lounges and meeting spaces, reception and waiting areas, and more.

Designed to work with any seating, Chit Chat features 4 height options, two styles of columns and baseplates, and a wide range of top shapes and sizes. Laminate and solid surface are available on tops, and 3 standard metal finish options enable Chit Chat to complement a multitude of settings.

## **BREADTH OF LINE**

Tables are available in 16", 29.5", 36" and 42" heights. Round Disc and Square bases are available in 18" and 24".

Available top shapes include: Round, Square, and Rectangular.

Round: ranging from 23" - 72"