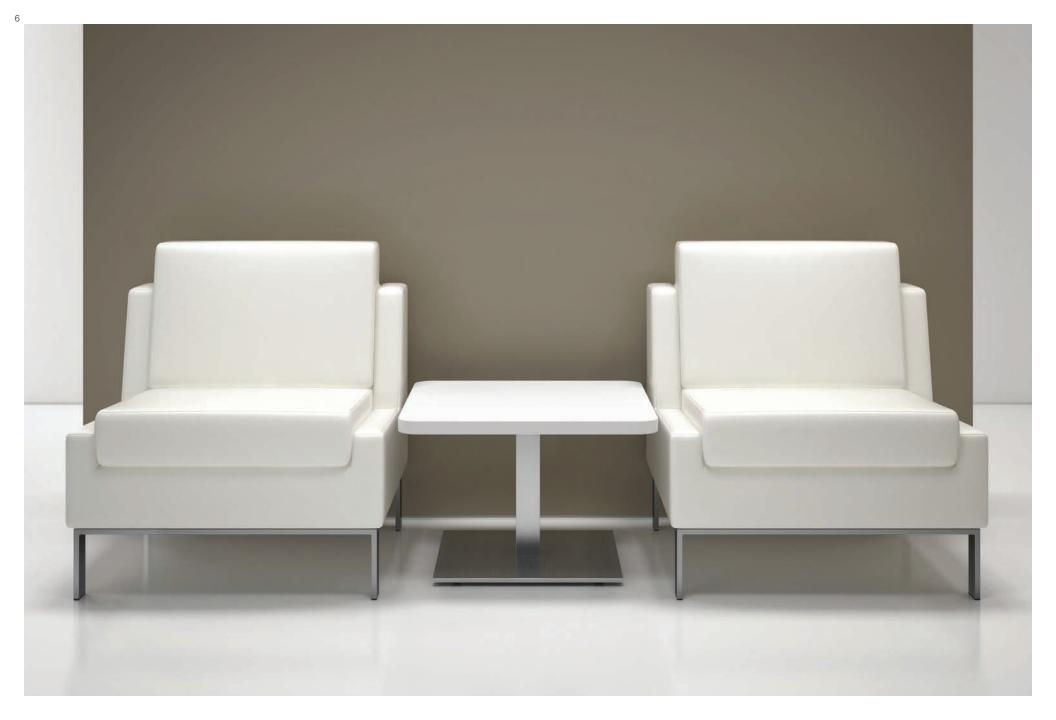

Wherever people gather together - to work or relax, to eat and drink, to meet up or just chill - Chit Chat tables make the setting fun and functional. So versatile in its range of options and sizes, Chit Chat tables are a durable, eye-pleasing solution for cafeterias and dining areas, bar and cafe settings, lounges and meeting spaces, reception and waiting areas, and more.

Designed to work with any seating, Chit Chat features 4 height options, two styles of columns and baseplates, and a wide range of top shapes and sizes. Laminate and solid surface are available on tops, and 3 standard metal finish options enable Chit Chat to complement a multitude of settings.