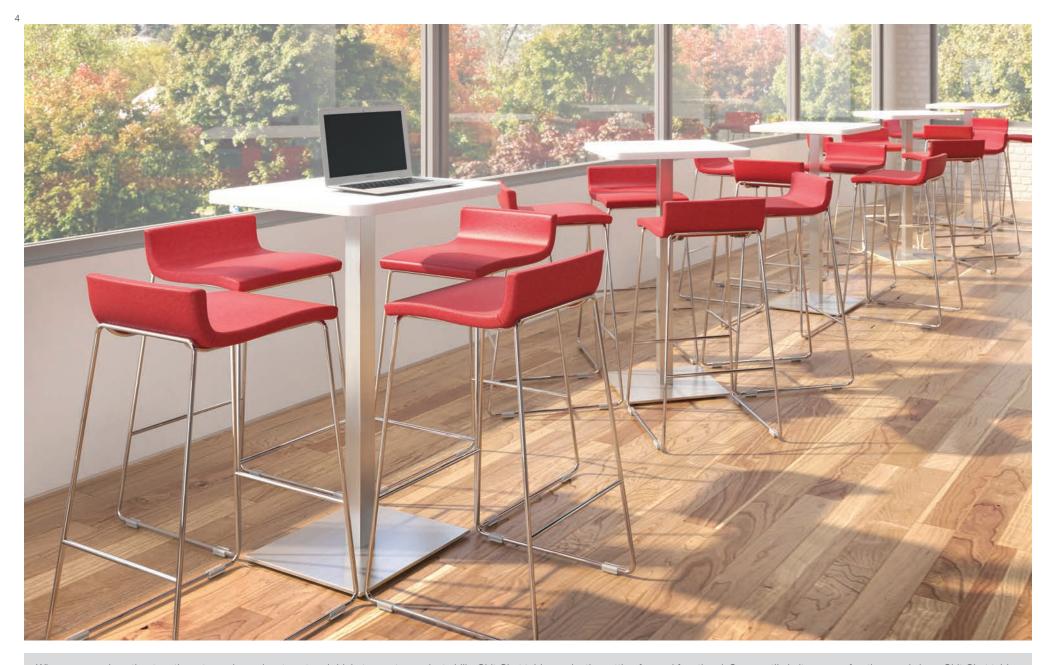

Wherever people gather together - to work or relax, to eat and drink, to meet up or just chill - Chit Chat tables make the setting fun and functional. So versatile in its range of options and sizes, Chit Chat tables are a durable, eye-pleasing solution for cafeterias and dining areas, bar and cafe settings, lounges and meeting spaces, reception and waiting areas, and more.

Designed to work with any seating, Chit Chat features 4 height options, two styles of columns and baseplates, and a wide range of top shapes and sizes. Laminate and solid surface are available on tops, and 3 standard metal finish options enable Chit Chat to complement a multitude of settings.

## **BREADTH OF LINE**

Tables are available in 16", 29.5", 36" and 42" heights. Round Disc and Square bases are available in 18" and 24".

Available top shapes include: Round, Square, and Rectangular.

Round: ranging from 23" - 72"