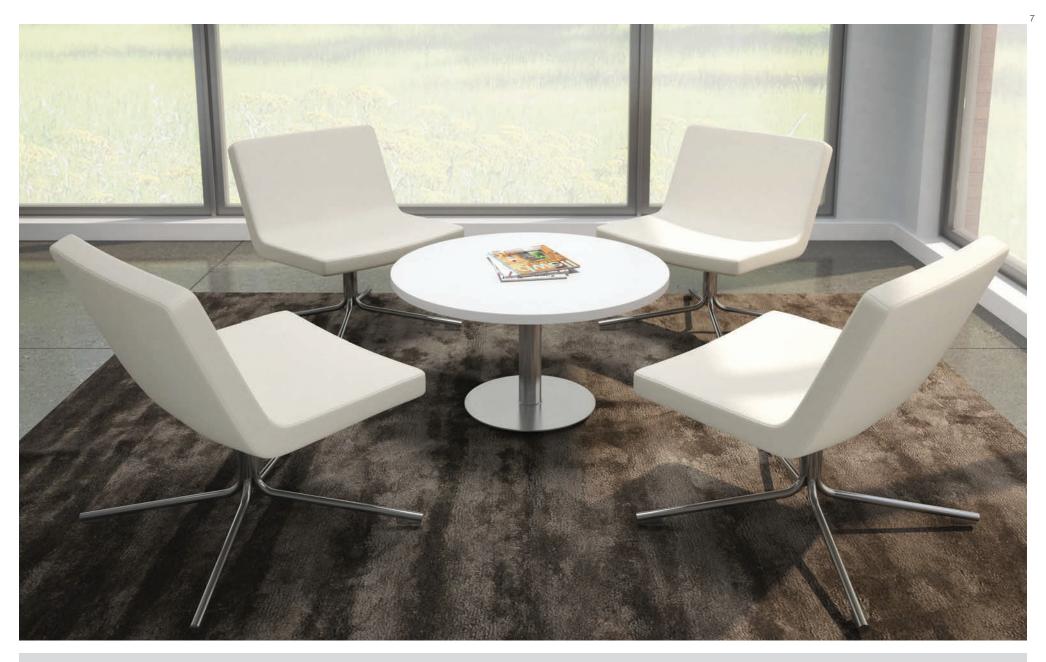

Wherever people gather together - to work or relax, to eat and drink, to meet up or just chill - Chit Chat tables make the setting fun and functional. So versatile in its range of options and sizes, Chit Chat tables are a durable, eye-pleasing solution for cafeterias and dining areas, bar and cafe settings, lounges and meeting spaces, reception and waiting areas, and more.

Designed to work with any seating, Chit Chat features 4 height options, two styles of columns and baseplates, and a wide range of top shapes and sizes. Laminate and solid surface are available on tops, and 3 standard metal finish options enable Chit Chat to complement a multitude of settings.

## **BREADTH OF LINE**

Tables are available in 16", 29.5", 36" and 42" heights. Round Disc and Square bases are available in 18" and 24".

Available top shapes include: Round, Square, and Rectangular.

Round: ranging from 23" - 72"