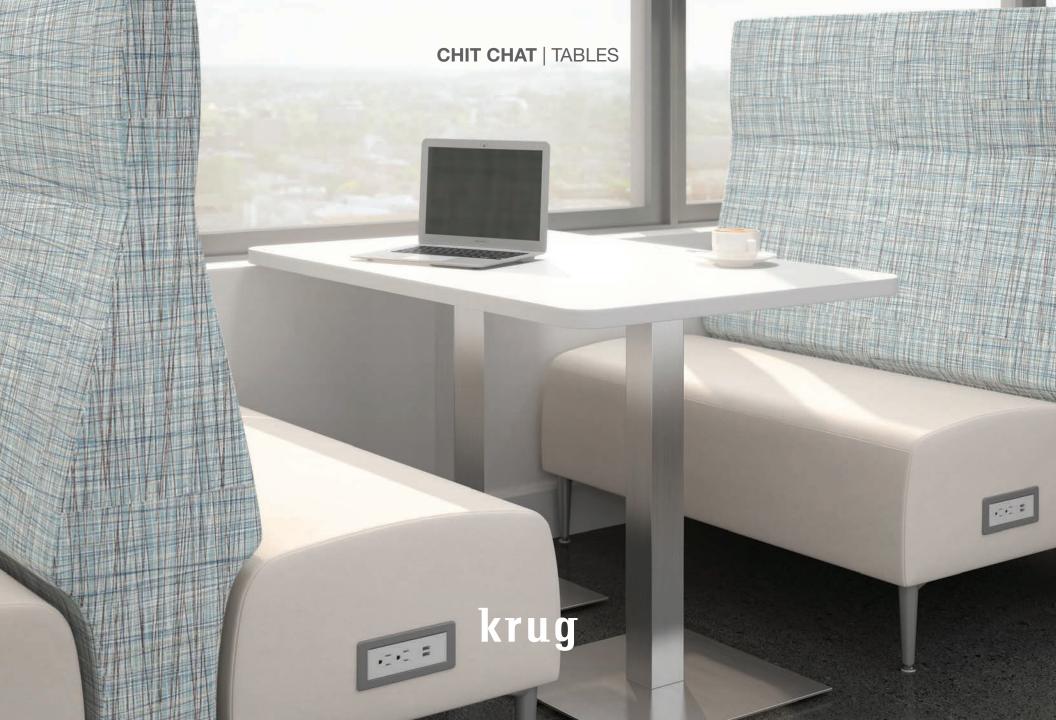

Wherever people gather together - to work or relax, to eat and drink, to meet up or just chill - Chit Chat tables make the setting fun and functional. So versatile in its range of options and sizes, Chit Chat tables are a durable, eye-pleasing solution for cafeterias and dining areas, bar and cafe settings, lounges and meeting spaces, reception and waiting areas, and more.

Designed to work with any seating, Chit Chat features 4 height options, two styles of columns and baseplates, and a wide range of top shapes and sizes. Laminate and solid surface are available on tops, and 3 standard metal finish options enable Chit Chat to complement a multitude of settings.