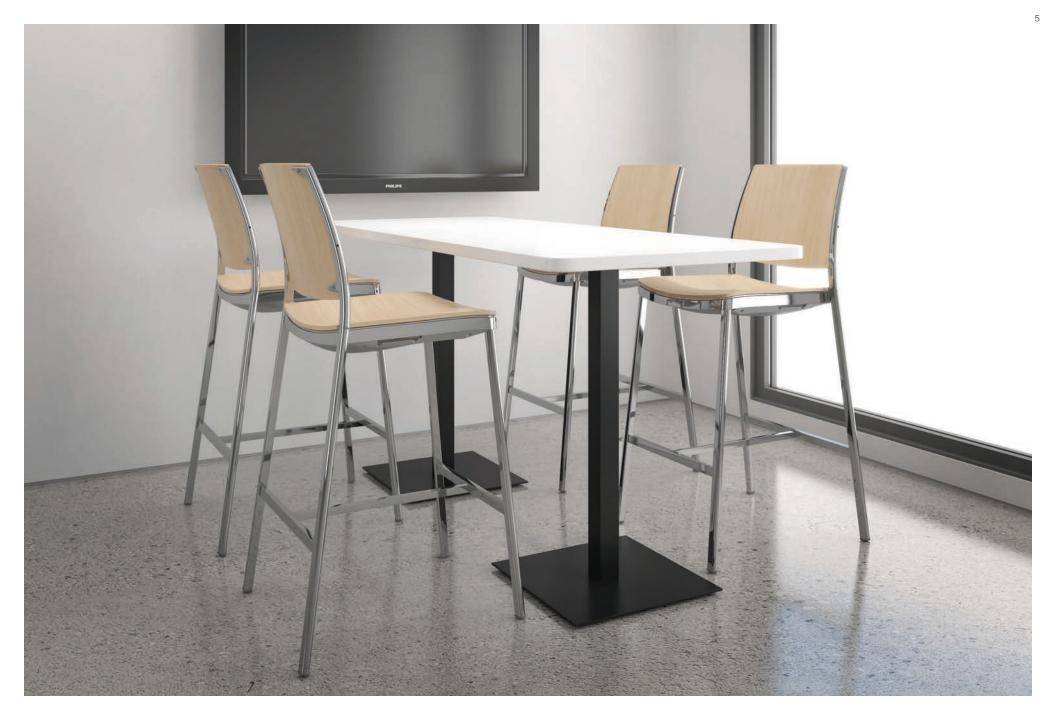

Wherever people gather together - to work or relax, to eat and drink, to meet up or just chill - Chit Chat tables make the setting fun and functional. So versatile in its range of options and sizes, Chit Chat tables are a durable, eye-pleasing solution for cafeterias and dining areas, bar and cafe settings, lounges and meeting spaces, reception and waiting areas, and more.

Designed to work with any seating, Chit Chat features 4 height options, two styles of columns and baseplates, and a wide range of top shapes and sizes. Laminate and solid surface are available on tops, and 3 standard metal finish options enable Chit Chat to complement a multitude of settings.

## **BREADTH OF LINE**

Tables are available in 16", 29.5", 36" and 42" heights. Round Disc and Square bases are available in 18" and 24".

Available top shapes include: Round, Square, and Rectangular.

Round: ranging from 23" - 72"