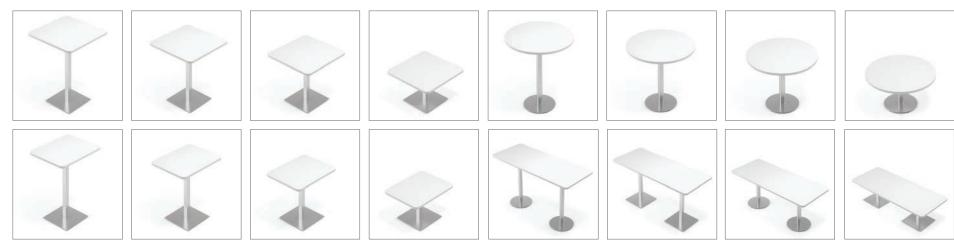

Designed to work with any seating, Chit Chat features 4 height options, two styles of columns and baseplates, and a wide range of top shapes and sizes. Laminate and solid surface are available on tops, and 3 standard metal finish options enable Chit Chat to complement a multitude of settings.

## **BREADTH OF LINE**

Tables are available in 16", 29.5", 36" and 42" heights. Round Disc and Square bases are available in 18" and 24".

Available top shapes include: Round, Square, and Rectangular.

Round: ranging from 23" - 72"

Square - Rounded Corners: ranging from 24" - 36"

Rectangular - Rounded Corners: ranging from 24" - 36"