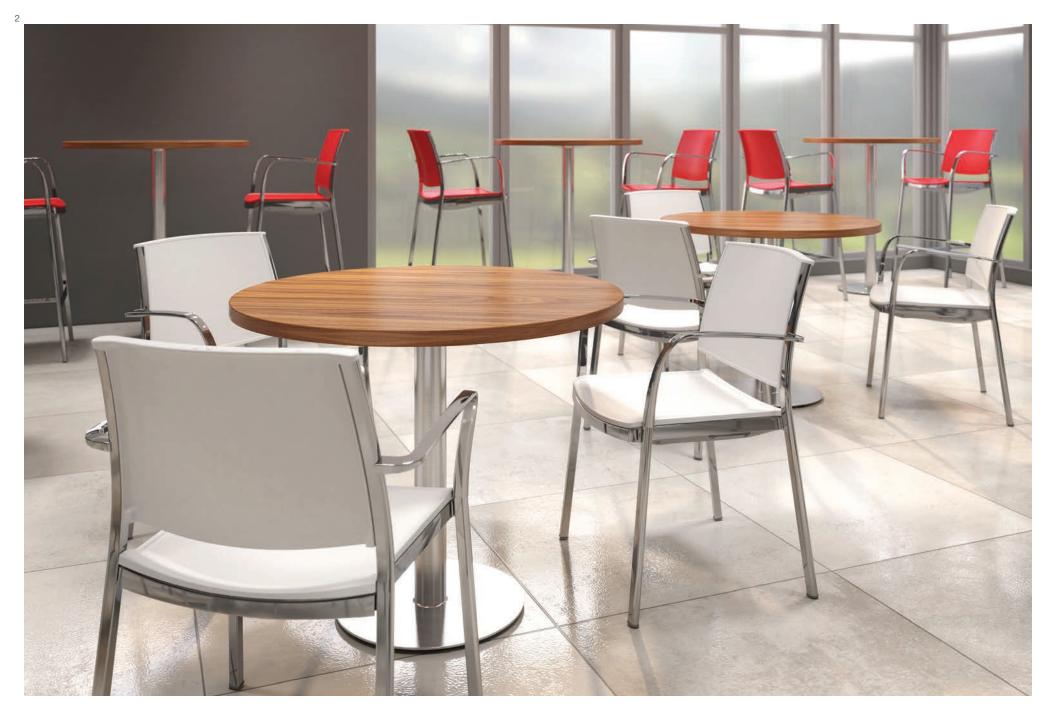

Wherever people gather together - to work or relax, to eat and drink, to meet up or just chill - Chit Chat tables make the setting fun and functional. So versatile in its range of options and sizes, Chit Chat tables are a durable, eye-pleasing solution for cafeterias and dining areas, bar and cafe settings, lounges and meeting spaces, reception and waiting areas, and more.

Designed to work with any seating, Chit Chat features 4 height options, two styles of columns and baseplates, and a wide range of top shapes and sizes. Laminate and solid surface are available on tops, and 3 standard metal finish options enable Chit Chat to complement a multitude of settings.

## **BREADTH OF LINE**

Tables are available in 16", 29.5", 36" and 42" heights. Round Disc and Square bases are available in 18" and 24".

Available top shapes include: Round, Square, and Rectangular.

Round: ranging from 23" - 72"