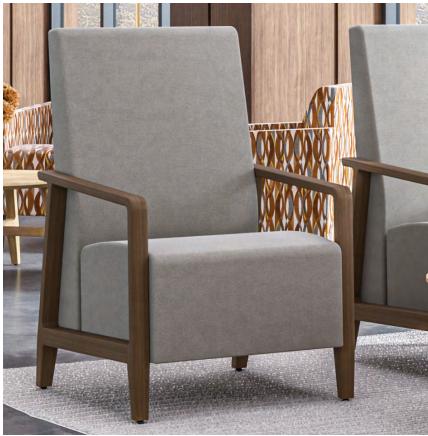

# Faeron Wood High Back Lounge

Relax in comfort with increased **privacy and shelter**.

Faeron Wood Lounge featuring Armless and Upholsted Arms