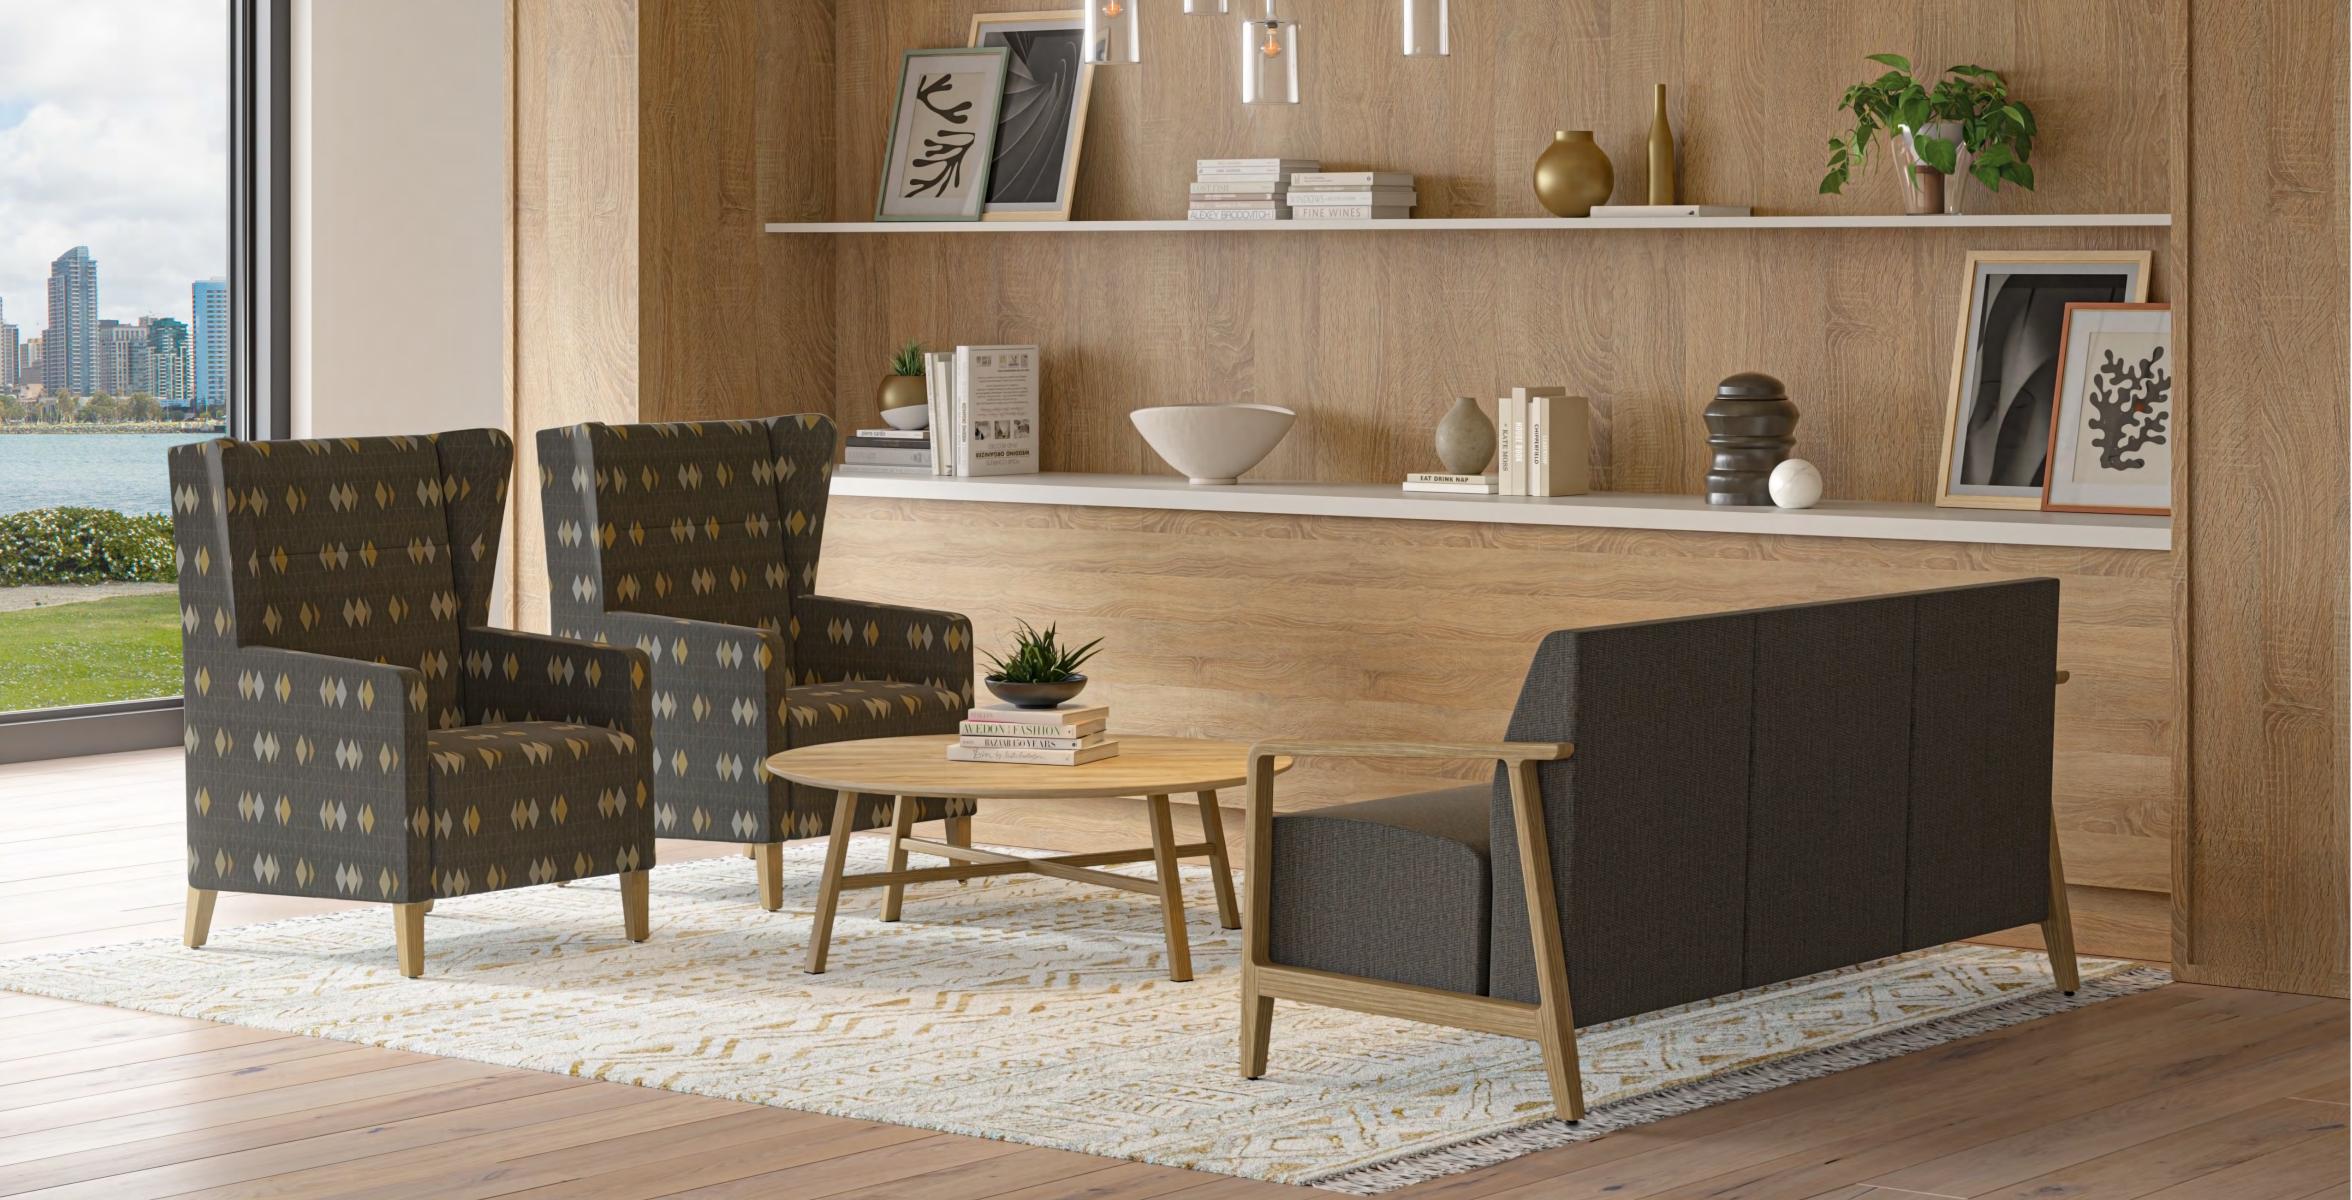

## Faeron Wood Lounge

Faeron, a level<sup>TM</sup>-certified product, a contributor to LEED<sup>TM</sup>-driven specifications and a responsible environmental choice.

Faeron Wood Lounge featuring Semi Closed Arms

# Faeron Wood High Back Lounge

Relax in comfort with increased **privacy and shelter**.

Faeron Wood Lounge featuring Armless and Upholsted Arms