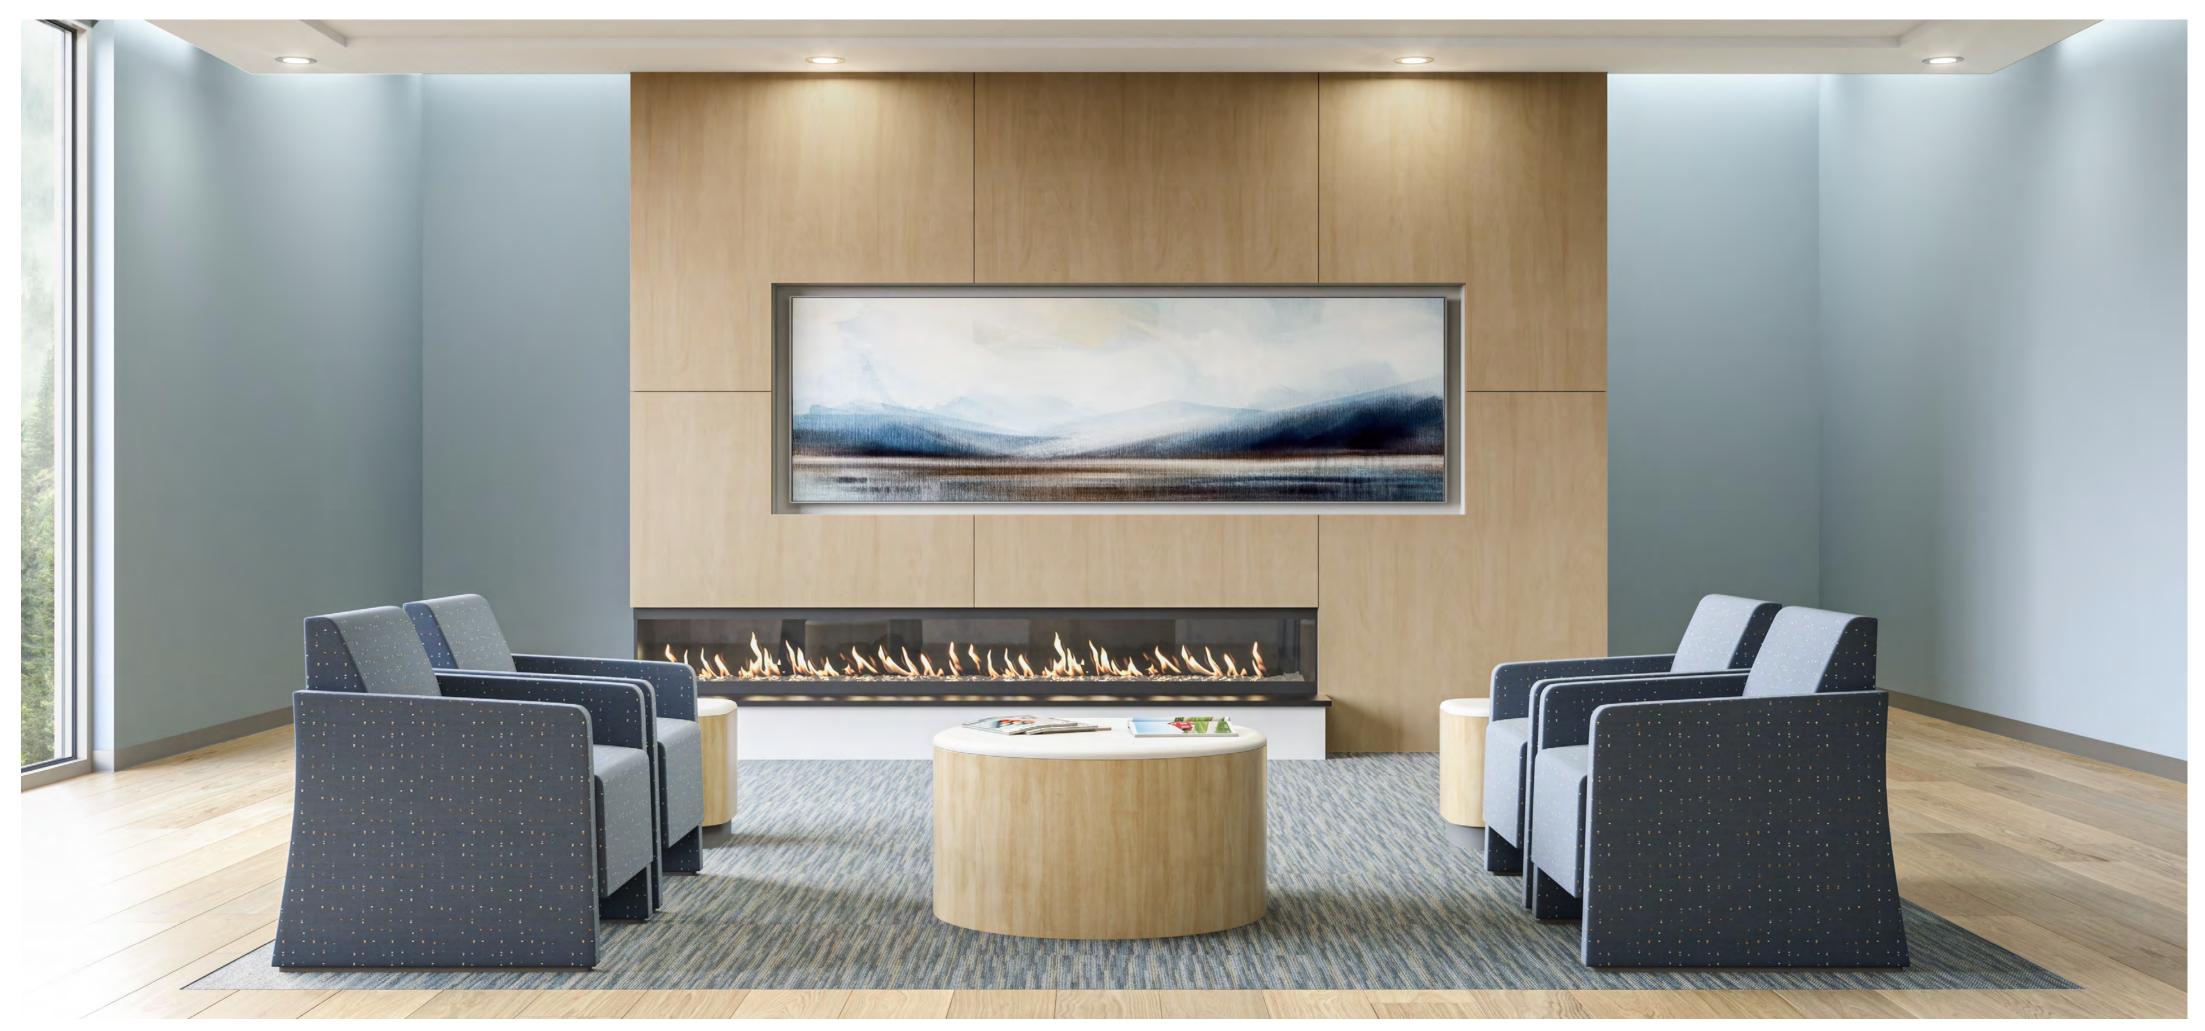

## Faeron Behavioral Health Lounge

Designed with a sophisticated, linear and non-institutional appearance and standard with a variety of security features such as restricted access, tamper-resistant hardware and staple covers for **enhanced patient and staff safety.** 

Faeron Behavioral Health Lounge | Zola Behavioral Health Tables

All products are air emissions certified and are available as FSC® certified