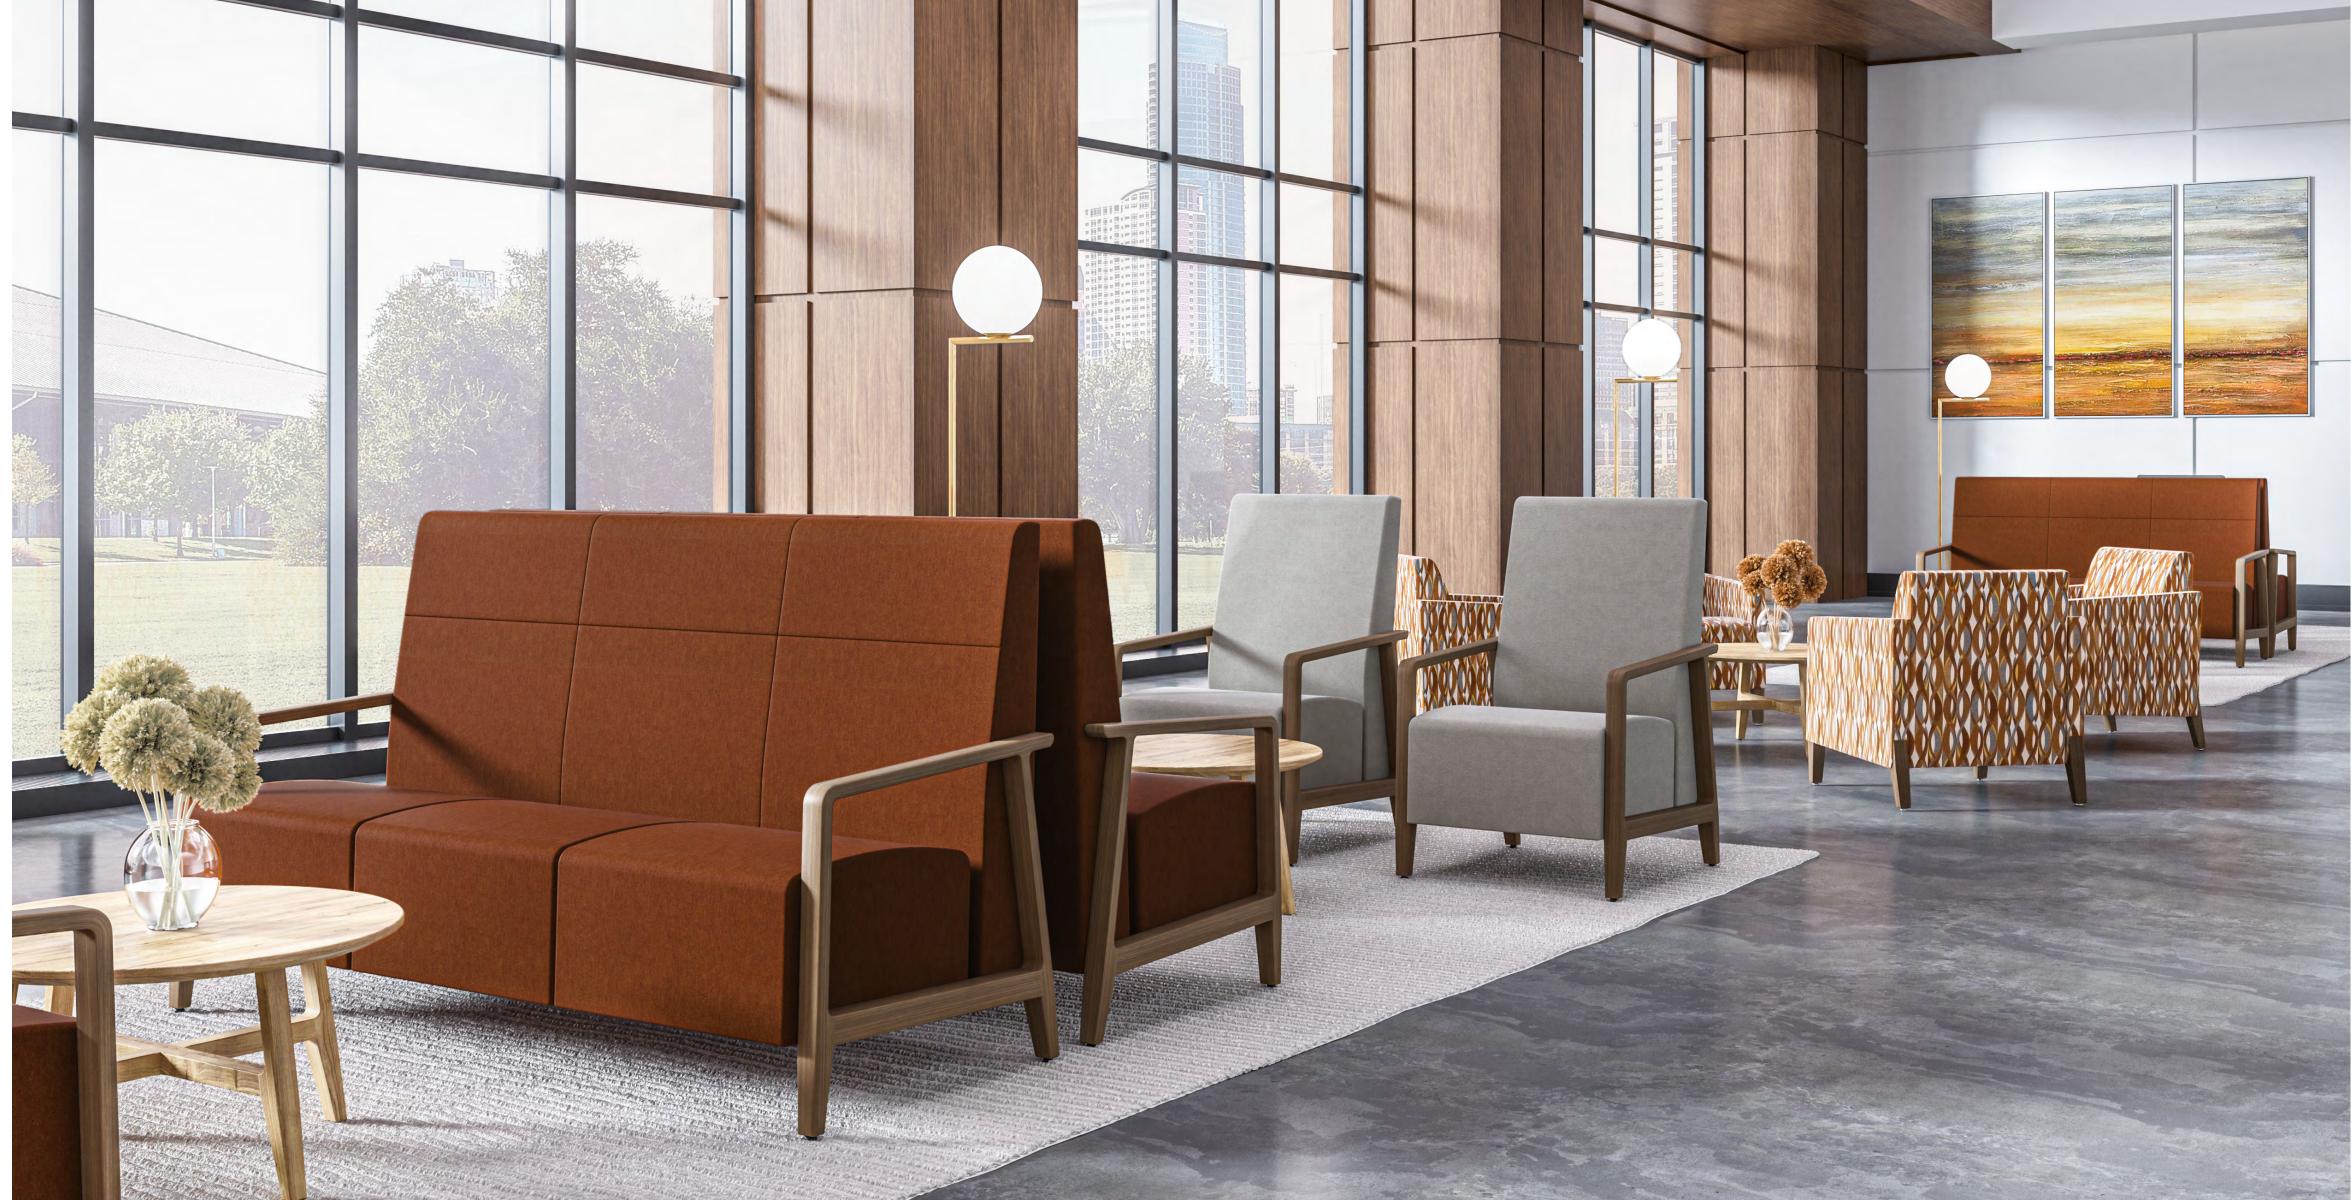

## Faeron Wood Lounge

Faeron, a level<sup>TM</sup>-certified product, a contributor to LEED<sup>TM</sup>-driven specifications and a responsible environmental choice.

Faeron Wood Lounge featuring Semi Closed Arms