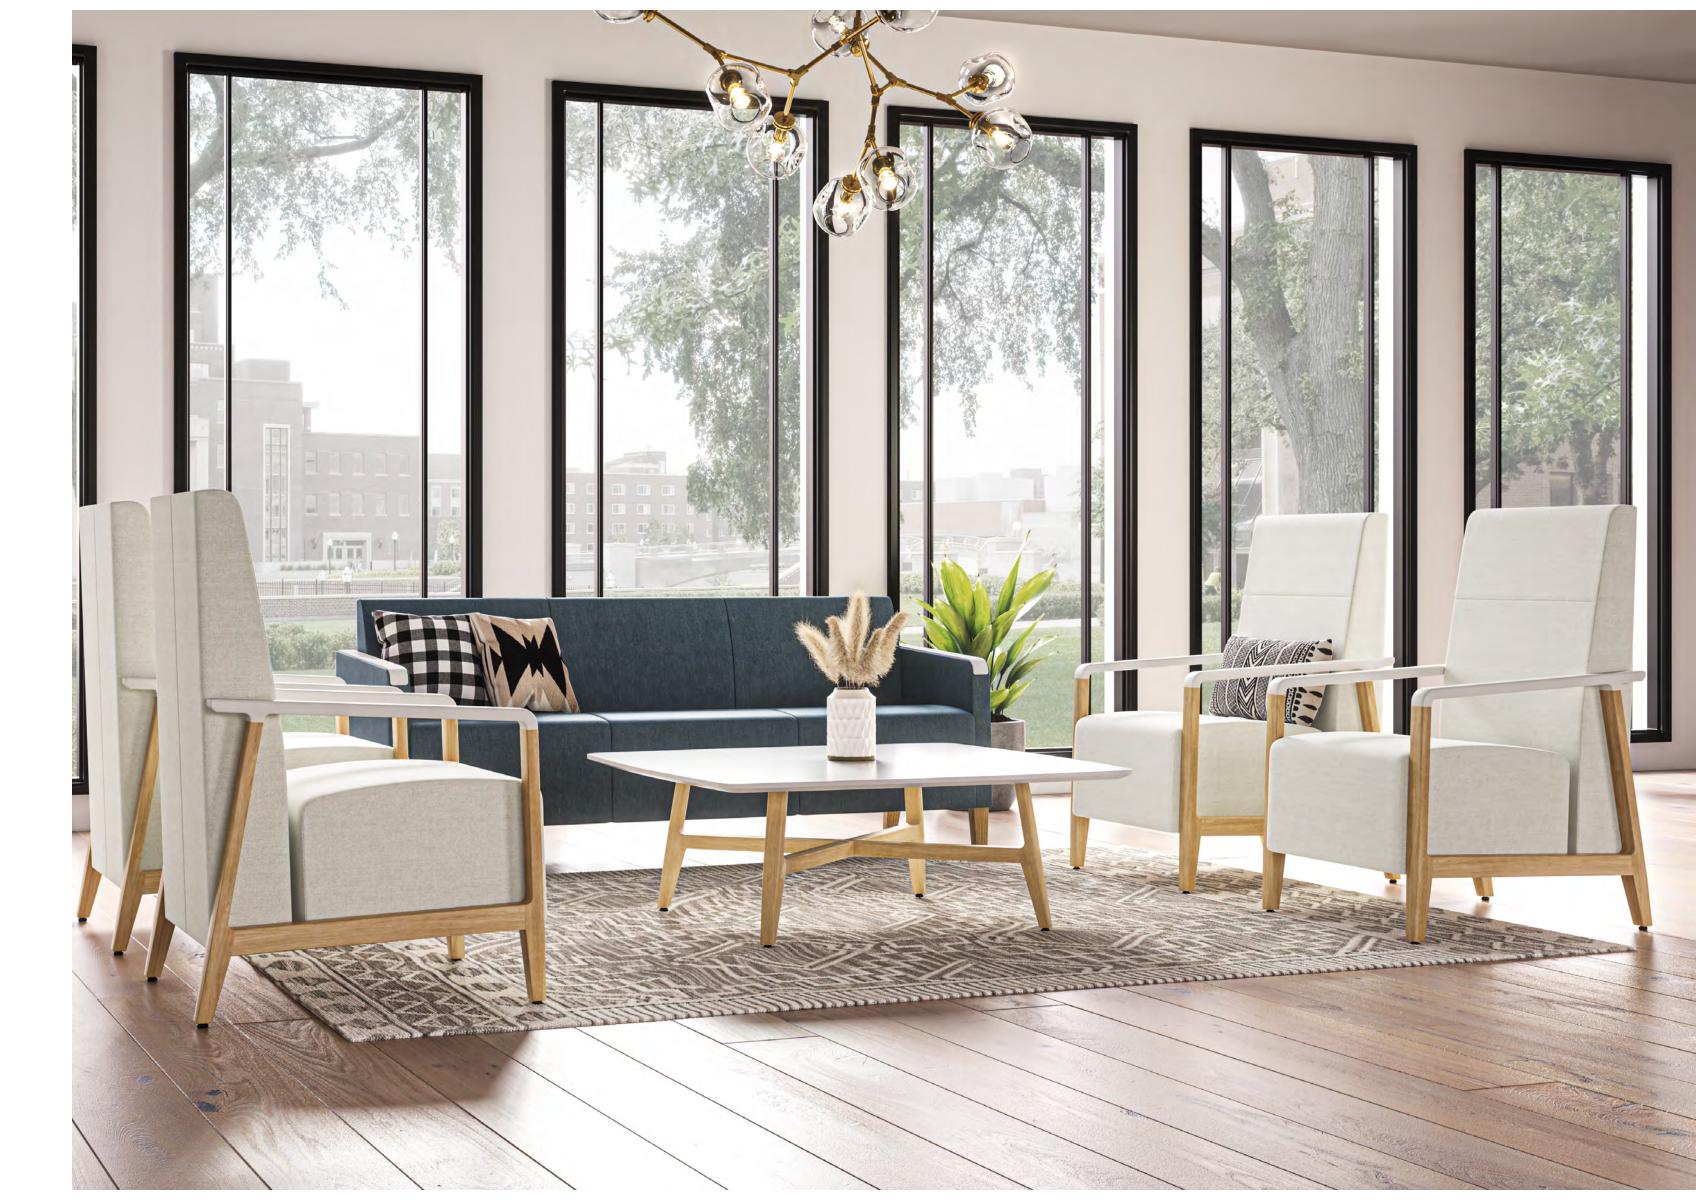

# Faeron Metal Hign Back Lounge

The high back option offers an effective and non-traditional way to establish **spatial divisions**.

Faeron Metal Wing Back Lounge

Faeron Metal Lounge with Chat Chat table