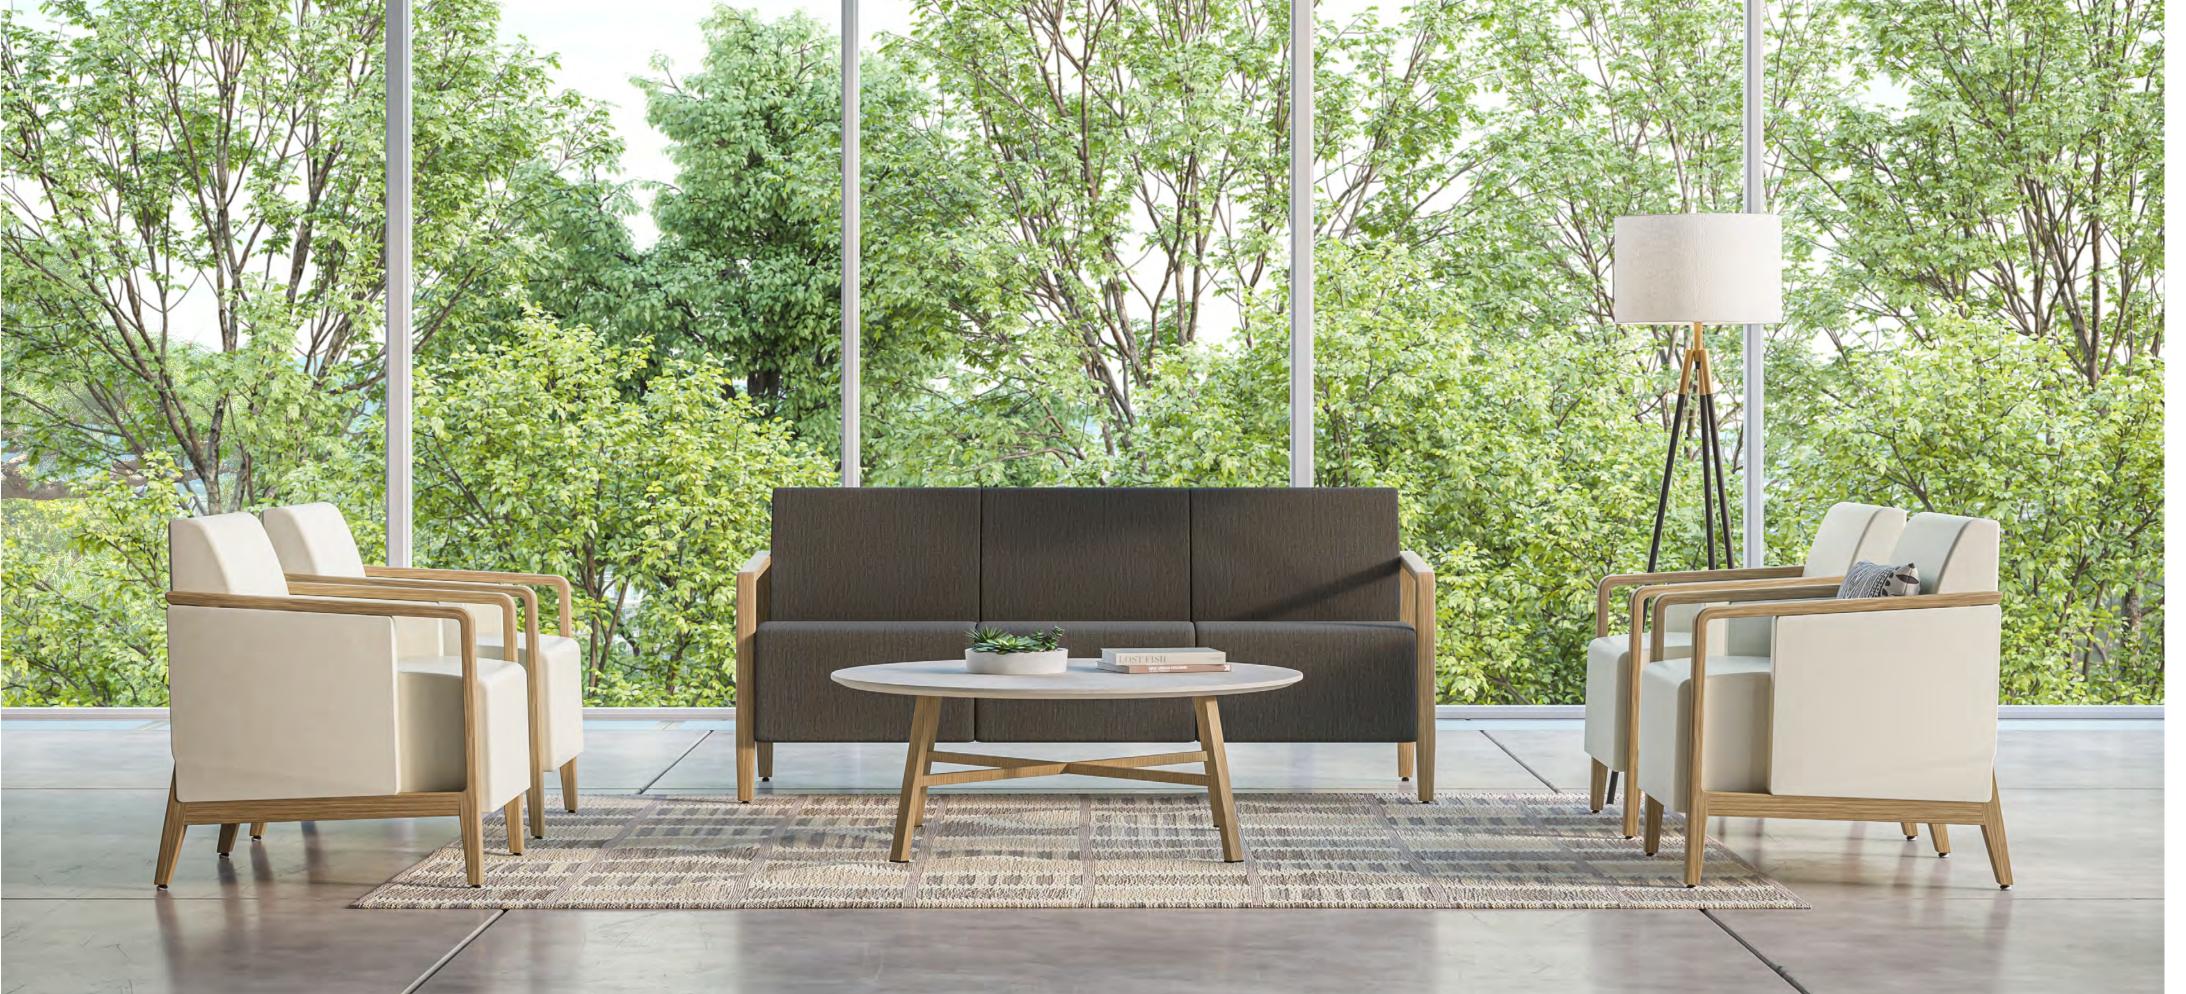

# Faeron Metal Hign Back Lounge

The high back option offers an effective and non-traditional way to establish **spatial divisions**.

Faeron Metal Wing Back Lounge

Faeron Metal Lounge with Chat Chat table