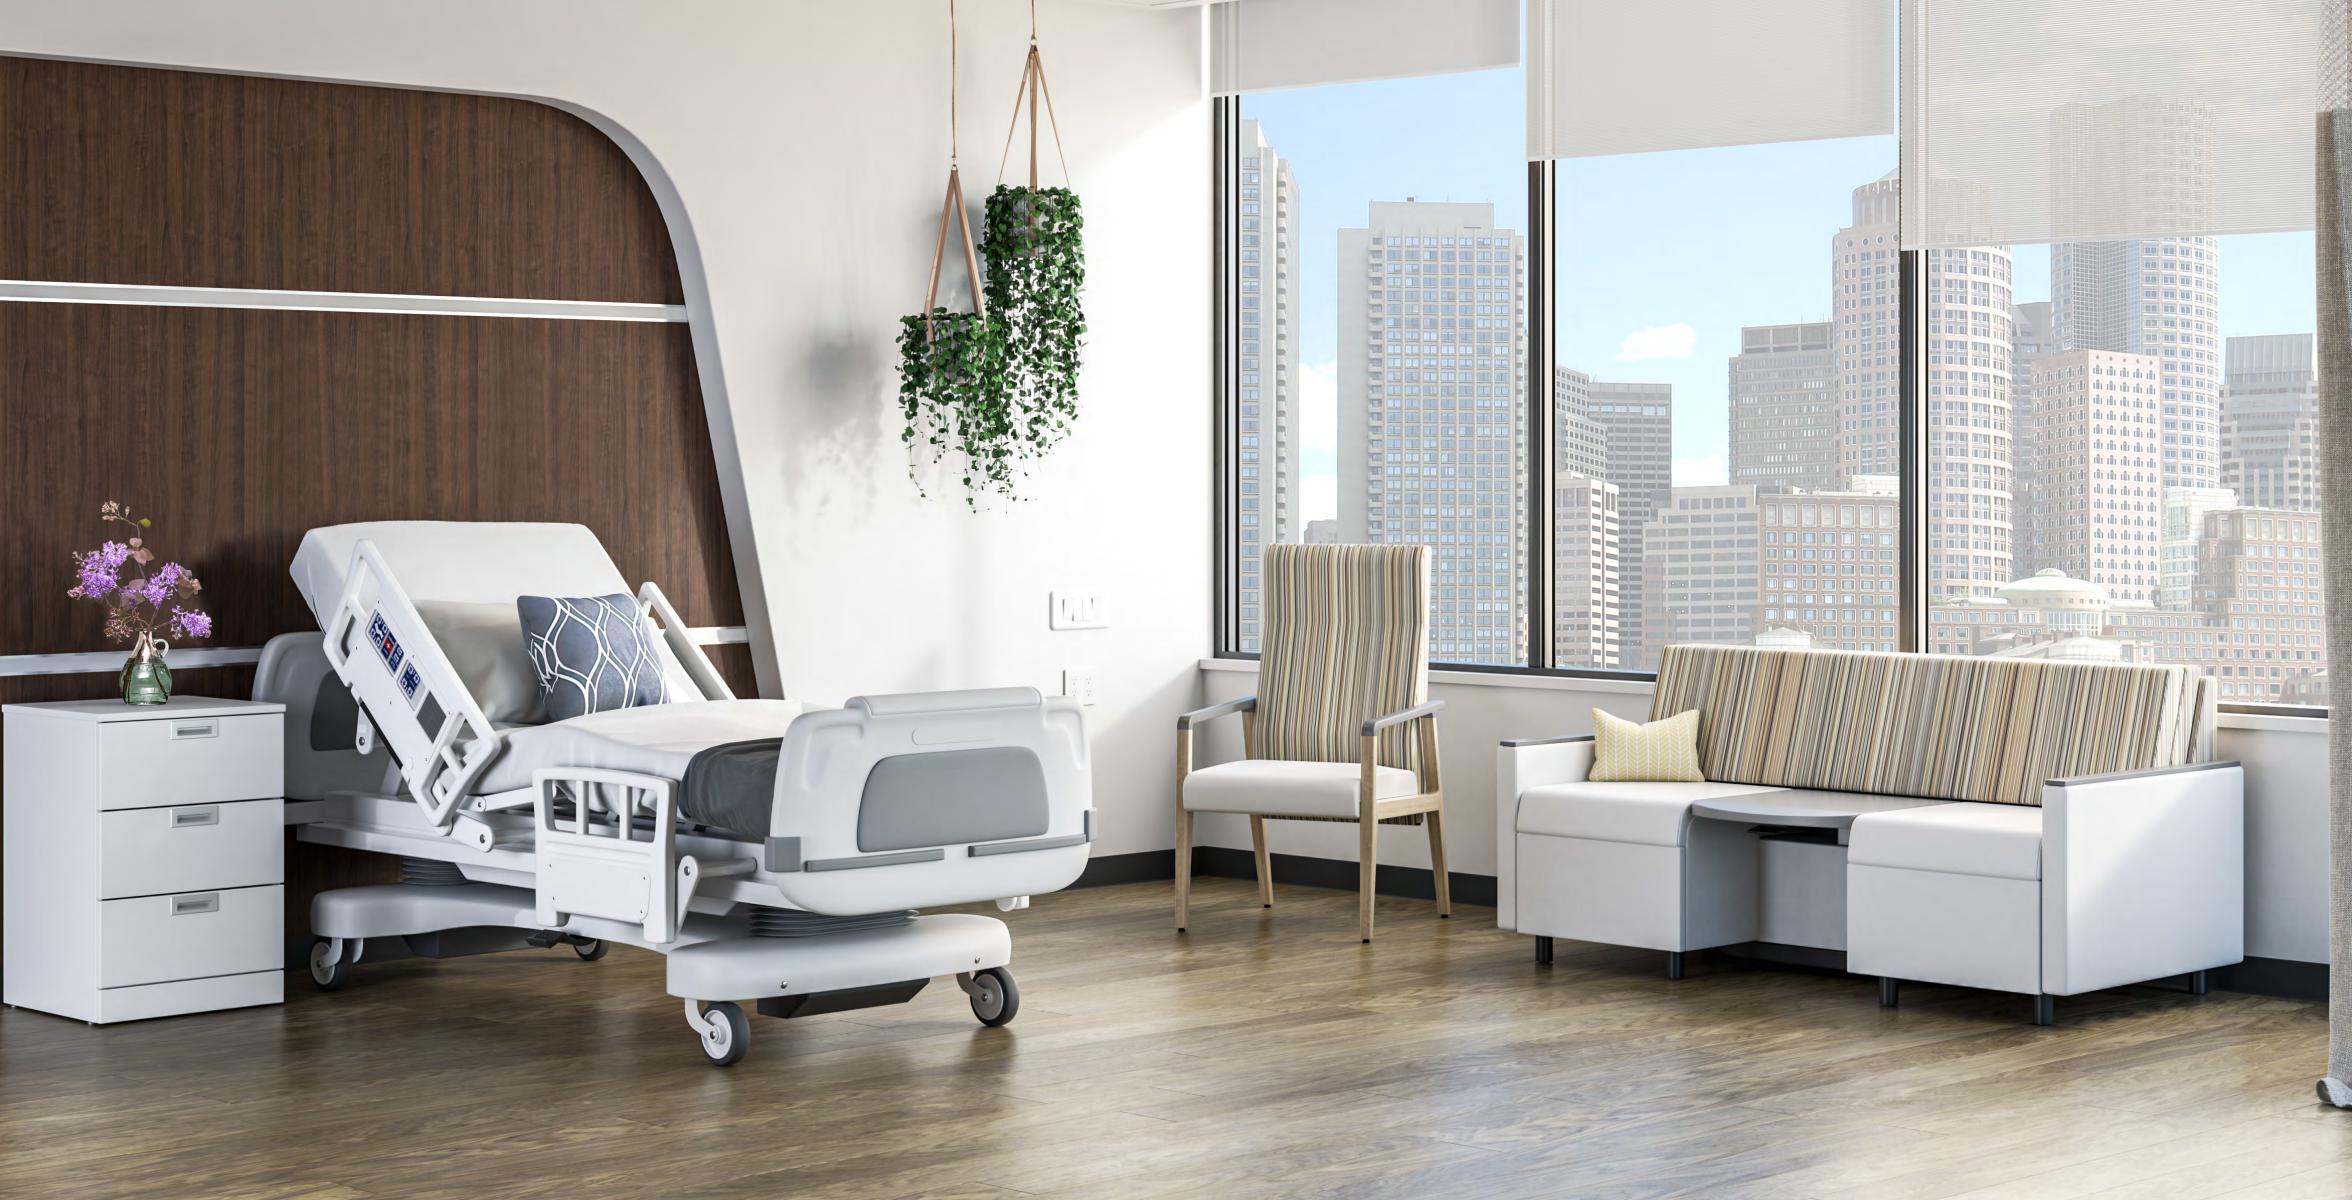

### Faeron Behavioral Health Multiple Seating

Built for safety and security, features and options include the sled base design, tamper-resistant hardware, staple covers, supplemental weight and anchor brackets. Available in a broad variety of sizes and configurations, Faeron Behavioral Health was designed to withstand the stress imposed in **high-intensity spaces**.

\_\_\_

Faeron Behavioral Health Guest & Patient | Juno Casegoods