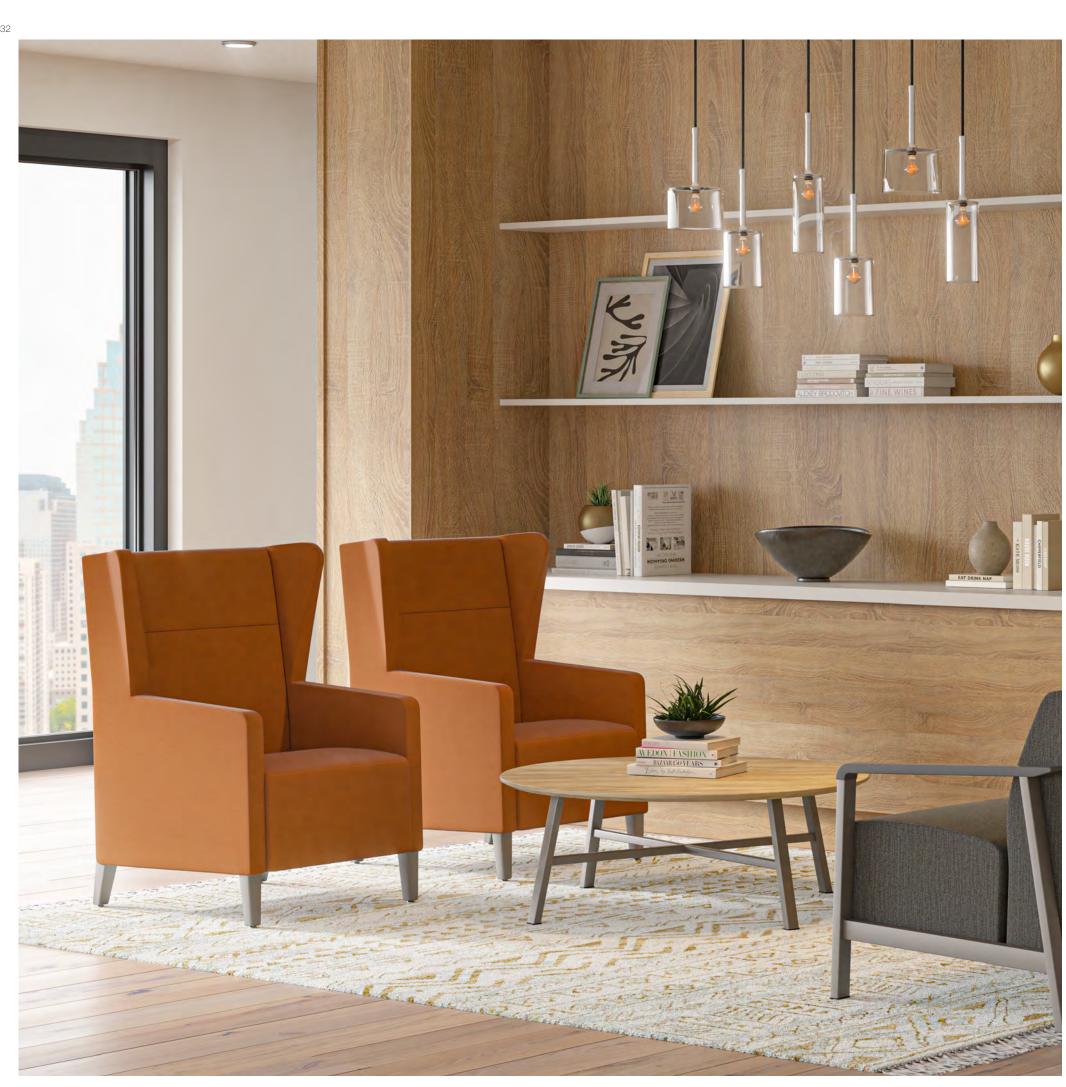

# Faeron Metal Hign Back Lounge

The high back option offers an effective and non-traditional way to establish **spatial divisions**.

Faeron Metal Wing Back Lounge

Faeron Metal Lounge with Chat Chat table