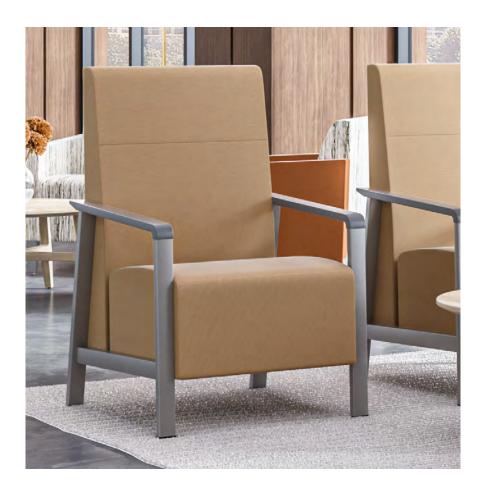

# Faeron Metal Hign Back Lounge

The high back option offers an effective and non-traditional way to establish **spatial divisions**.

Faeron Metal Wing Back Lounge

Faeron Metal Lounge with Chat Chat table