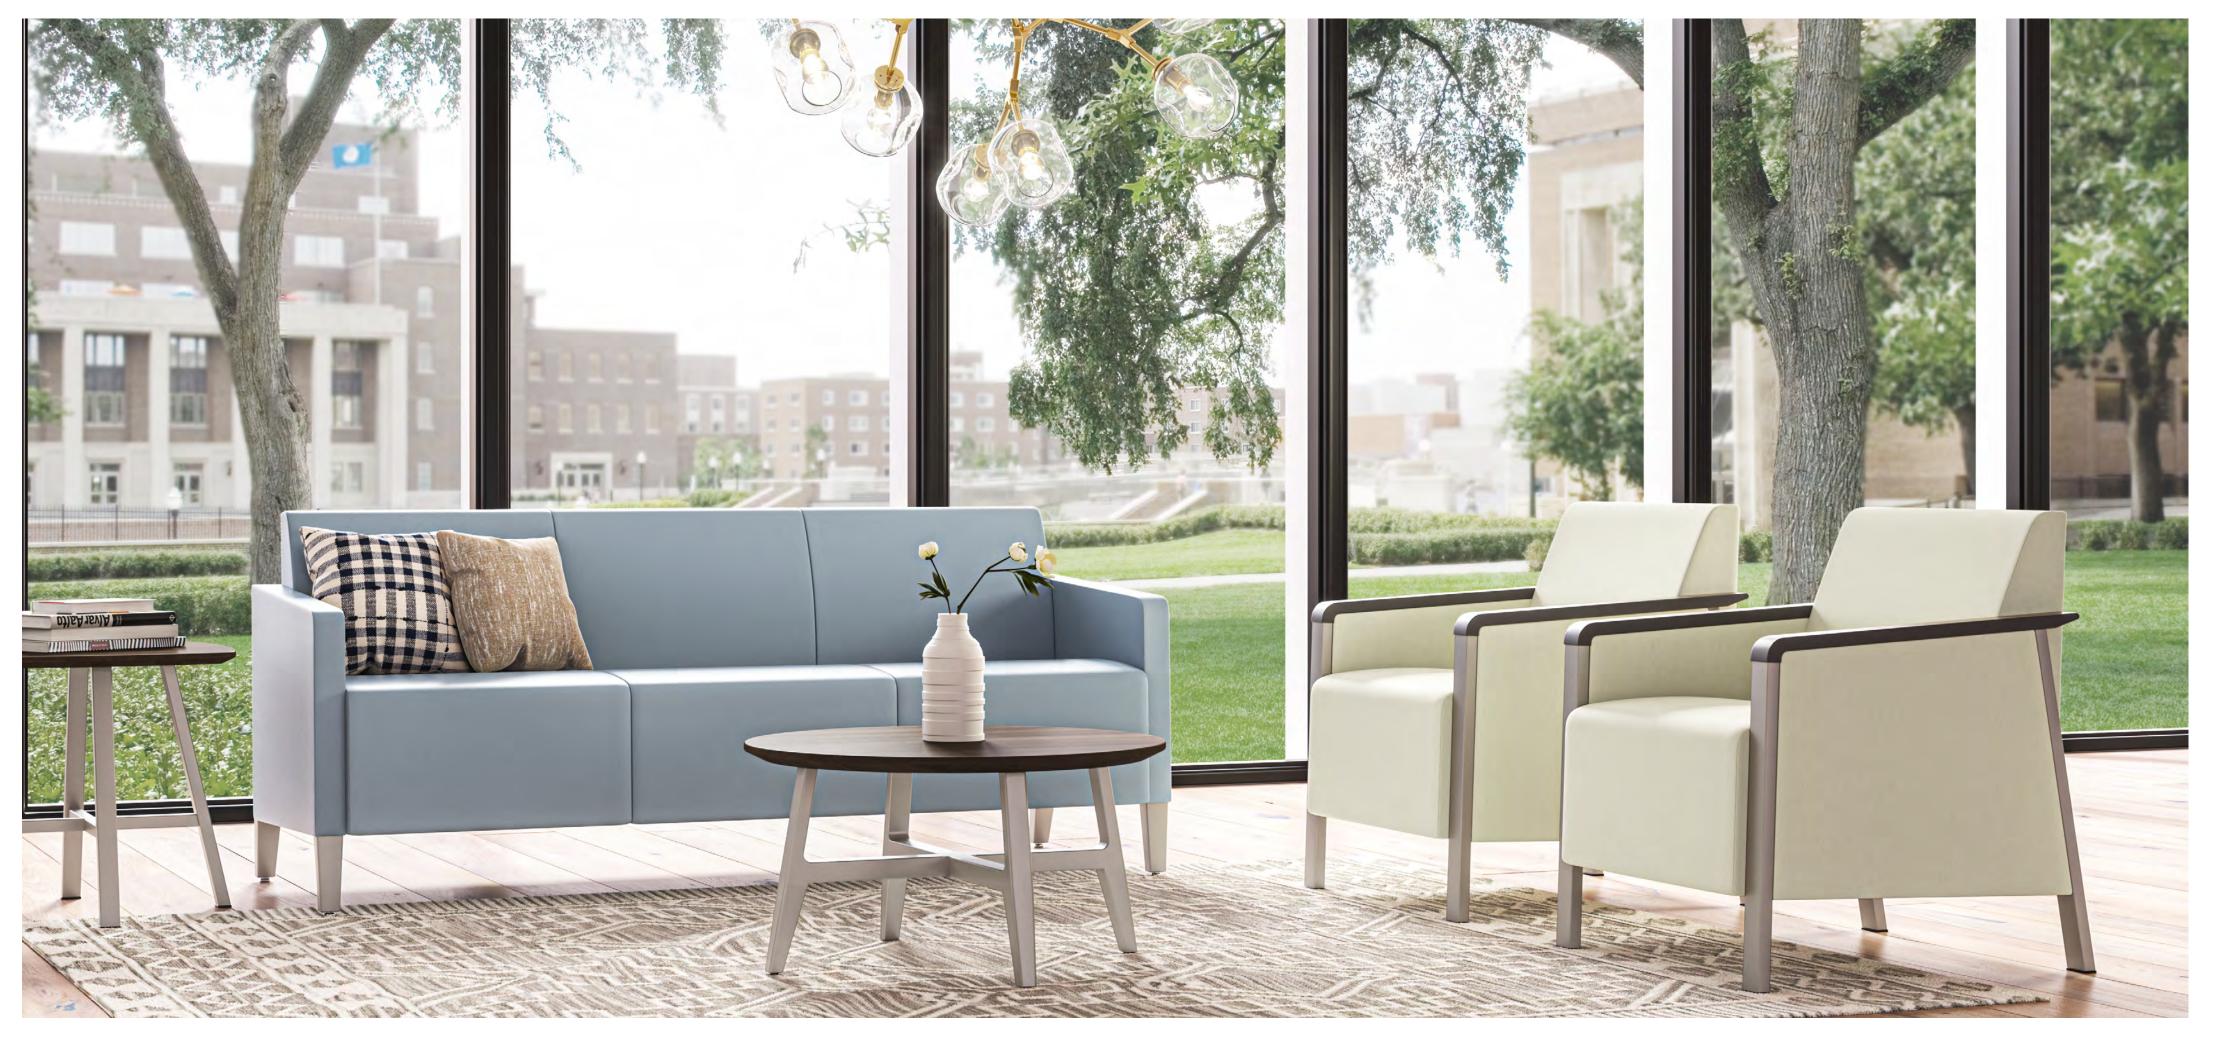

## Faeron Metal Lounge

The ability to replace components offers increased value and **perpetual sustainability.** 

29

Faeron Metal Lounge featuring Upholstered & Closed Arm

# Faeron Metal Hign Back Lounge

The high back option offers an effective and non-traditional way to establish **spatial divisions**.

Faeron Metal Wing Back Lounge

Faeron Metal Lounge with Chat Chat table