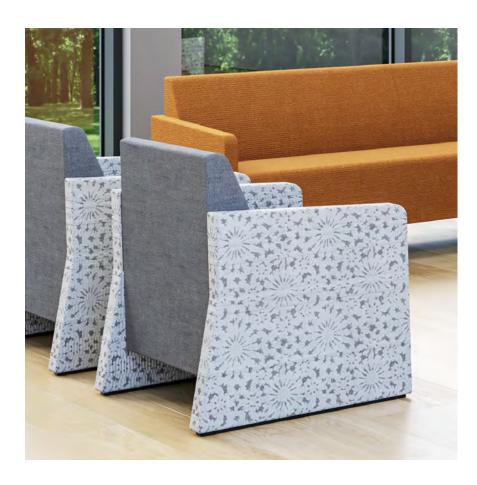

### Faeron Behavioral Health Multiple Seating

Built for safety and security, features and options include the sled base design, tamper-resistant hardware, staple covers, supplemental weight and anchor brackets. Available in a broad variety of sizes and configurations, Faeron Behavioral Health was designed to withstand the stress imposed in **high-intensity spaces**.

\_\_\_

Faeron Behavioral Health Guest & Patient | Juno Casegoods