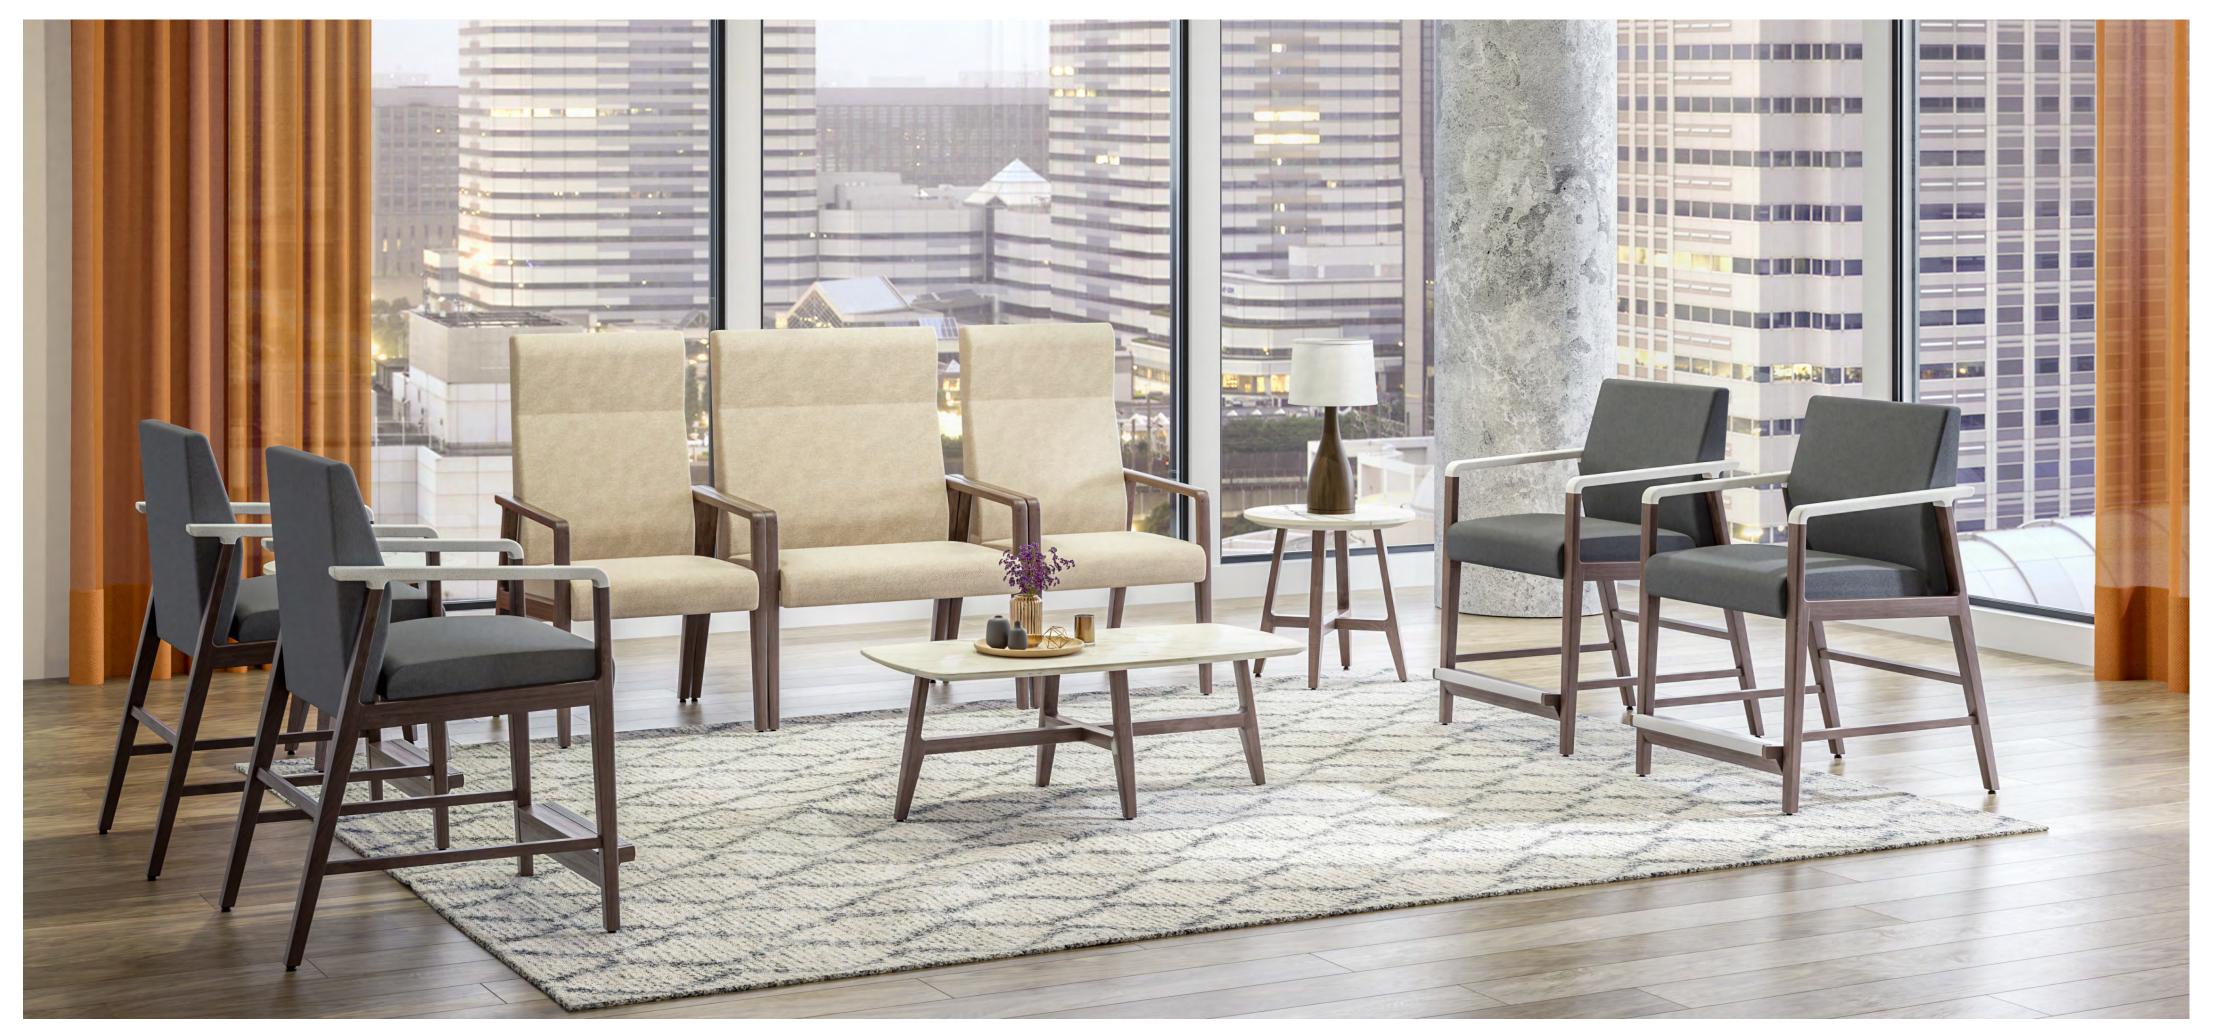

# Faeron Metal Hign Back Lounge

The high back option offers an effective and non-traditional way to establish **spatial divisions**.

Faeron Metal Wing Back Lounge

Faeron Metal Lounge with Chat Chat table