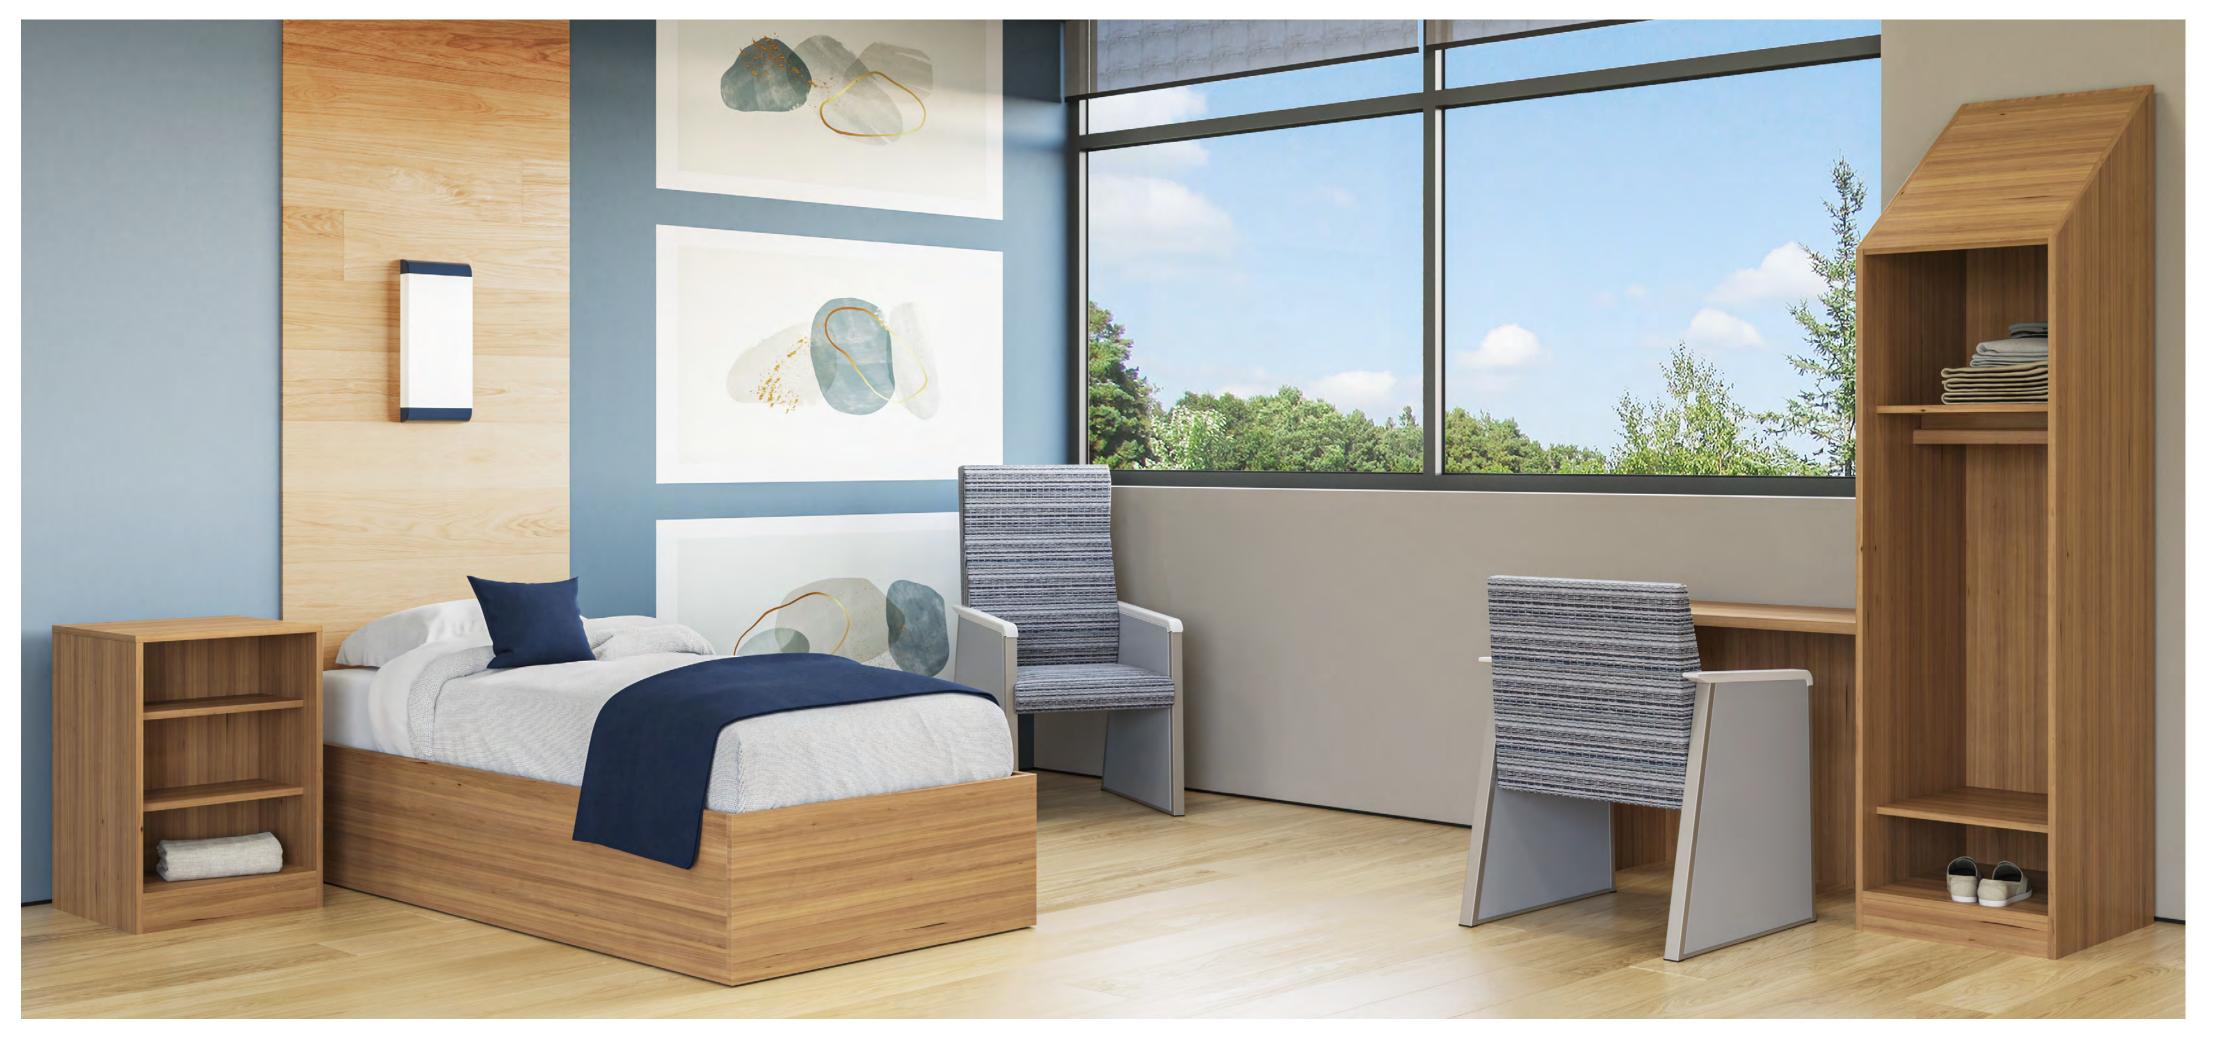

### Faeron Behavioral Health Multiple Seating

Built for safety and security, features and options include the sled base design, tamper-resistant hardware, staple covers, supplemental weight and anchor brackets. Available in a broad variety of sizes and configurations, Faeron Behavioral Health was designed to withstand the stress imposed in **high-intensity spaces**.

\_\_\_

Faeron Behavioral Health Guest & Patient | Juno Casegoods