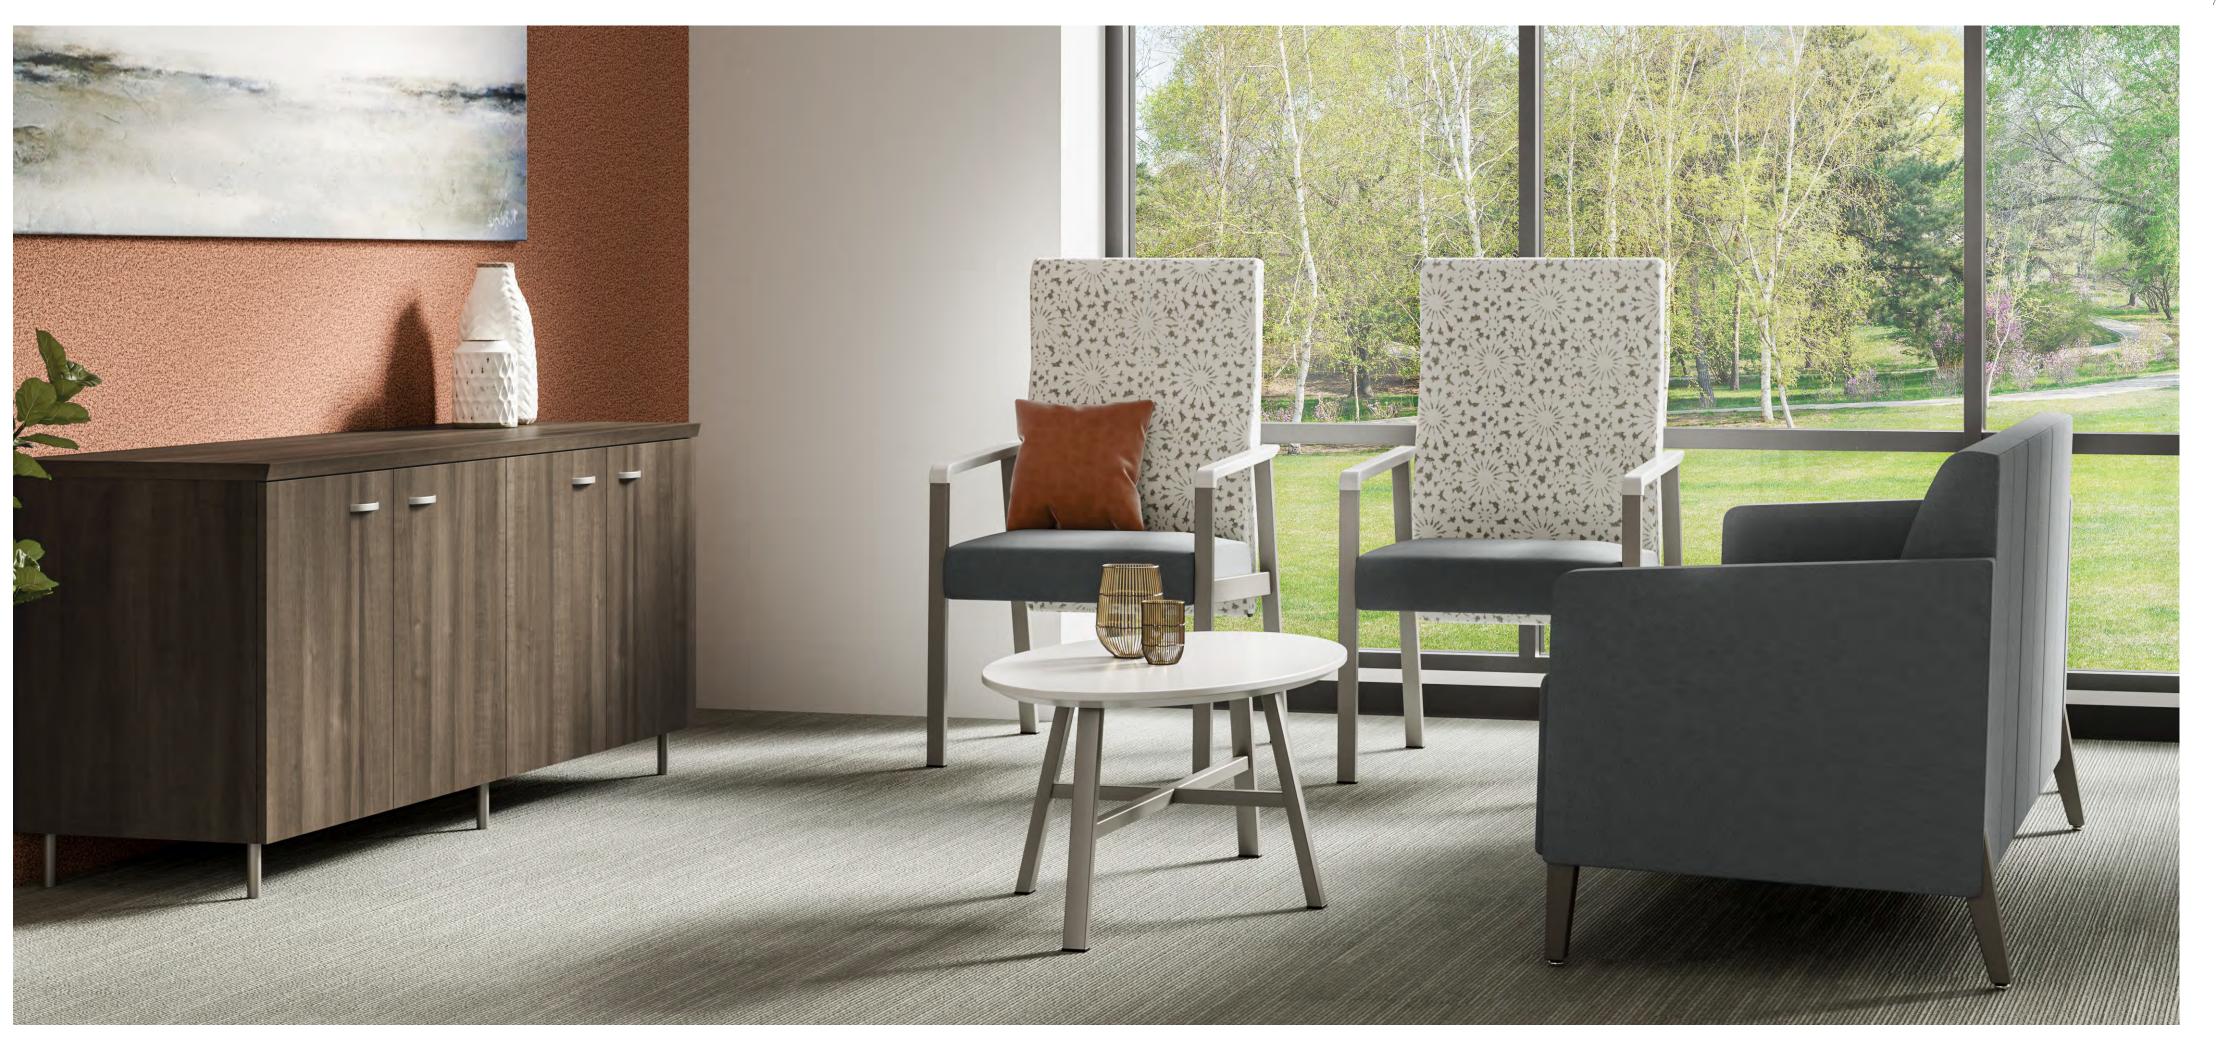

# Faeron Metal Hign Back Lounge

The high back option offers an effective and non-traditional way to establish **spatial divisions**.

Faeron Metal Wing Back Lounge

Faeron Metal Lounge with Chat Chat table