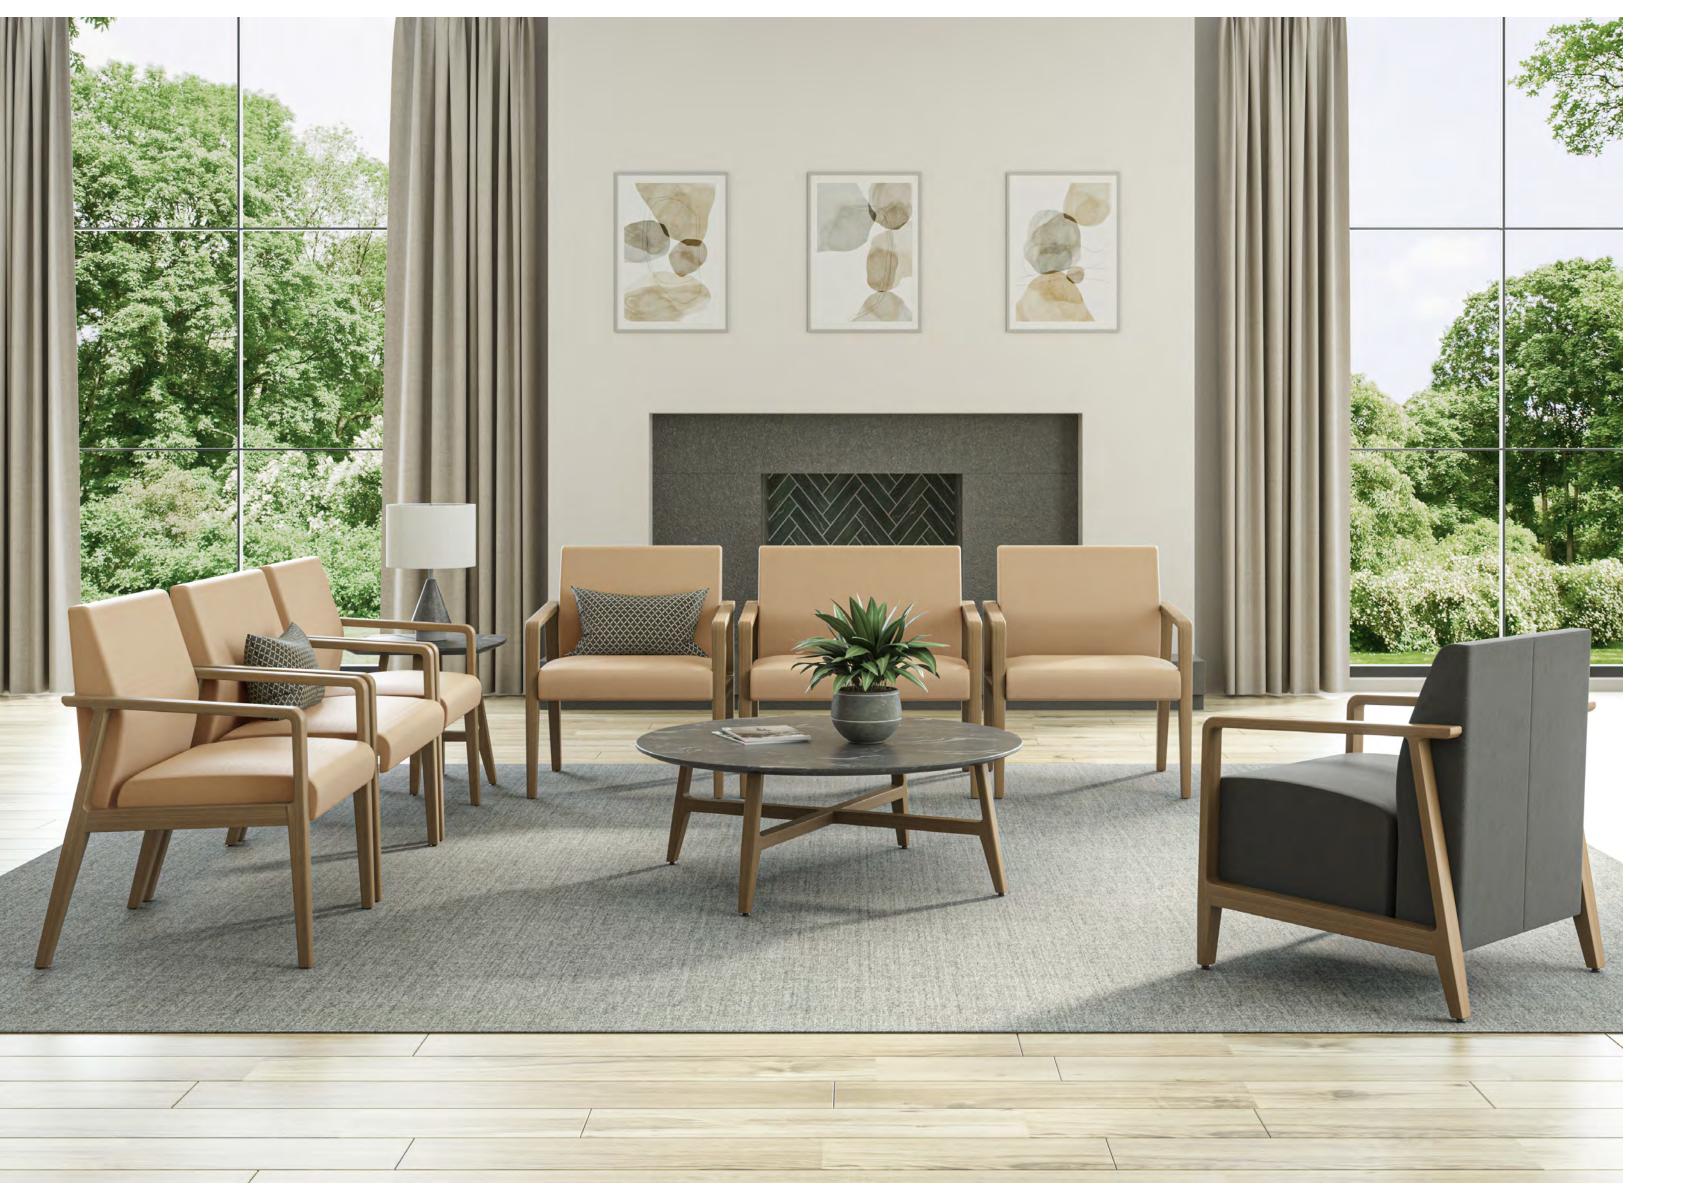

## Faeron Wood Lounge

Faeron, a level<sup>TM</sup>-certified product, a contributor to LEED<sup>TM</sup>-driven specifications and a responsible environmental choice.

Faeron Wood Lounge featuring Semi Closed Arms

# Faeron Wood High Back Lounge

Relax in comfort with increased **privacy and shelter**.

Faeron Wood Lounge featuring Armless and Upholsted Arms