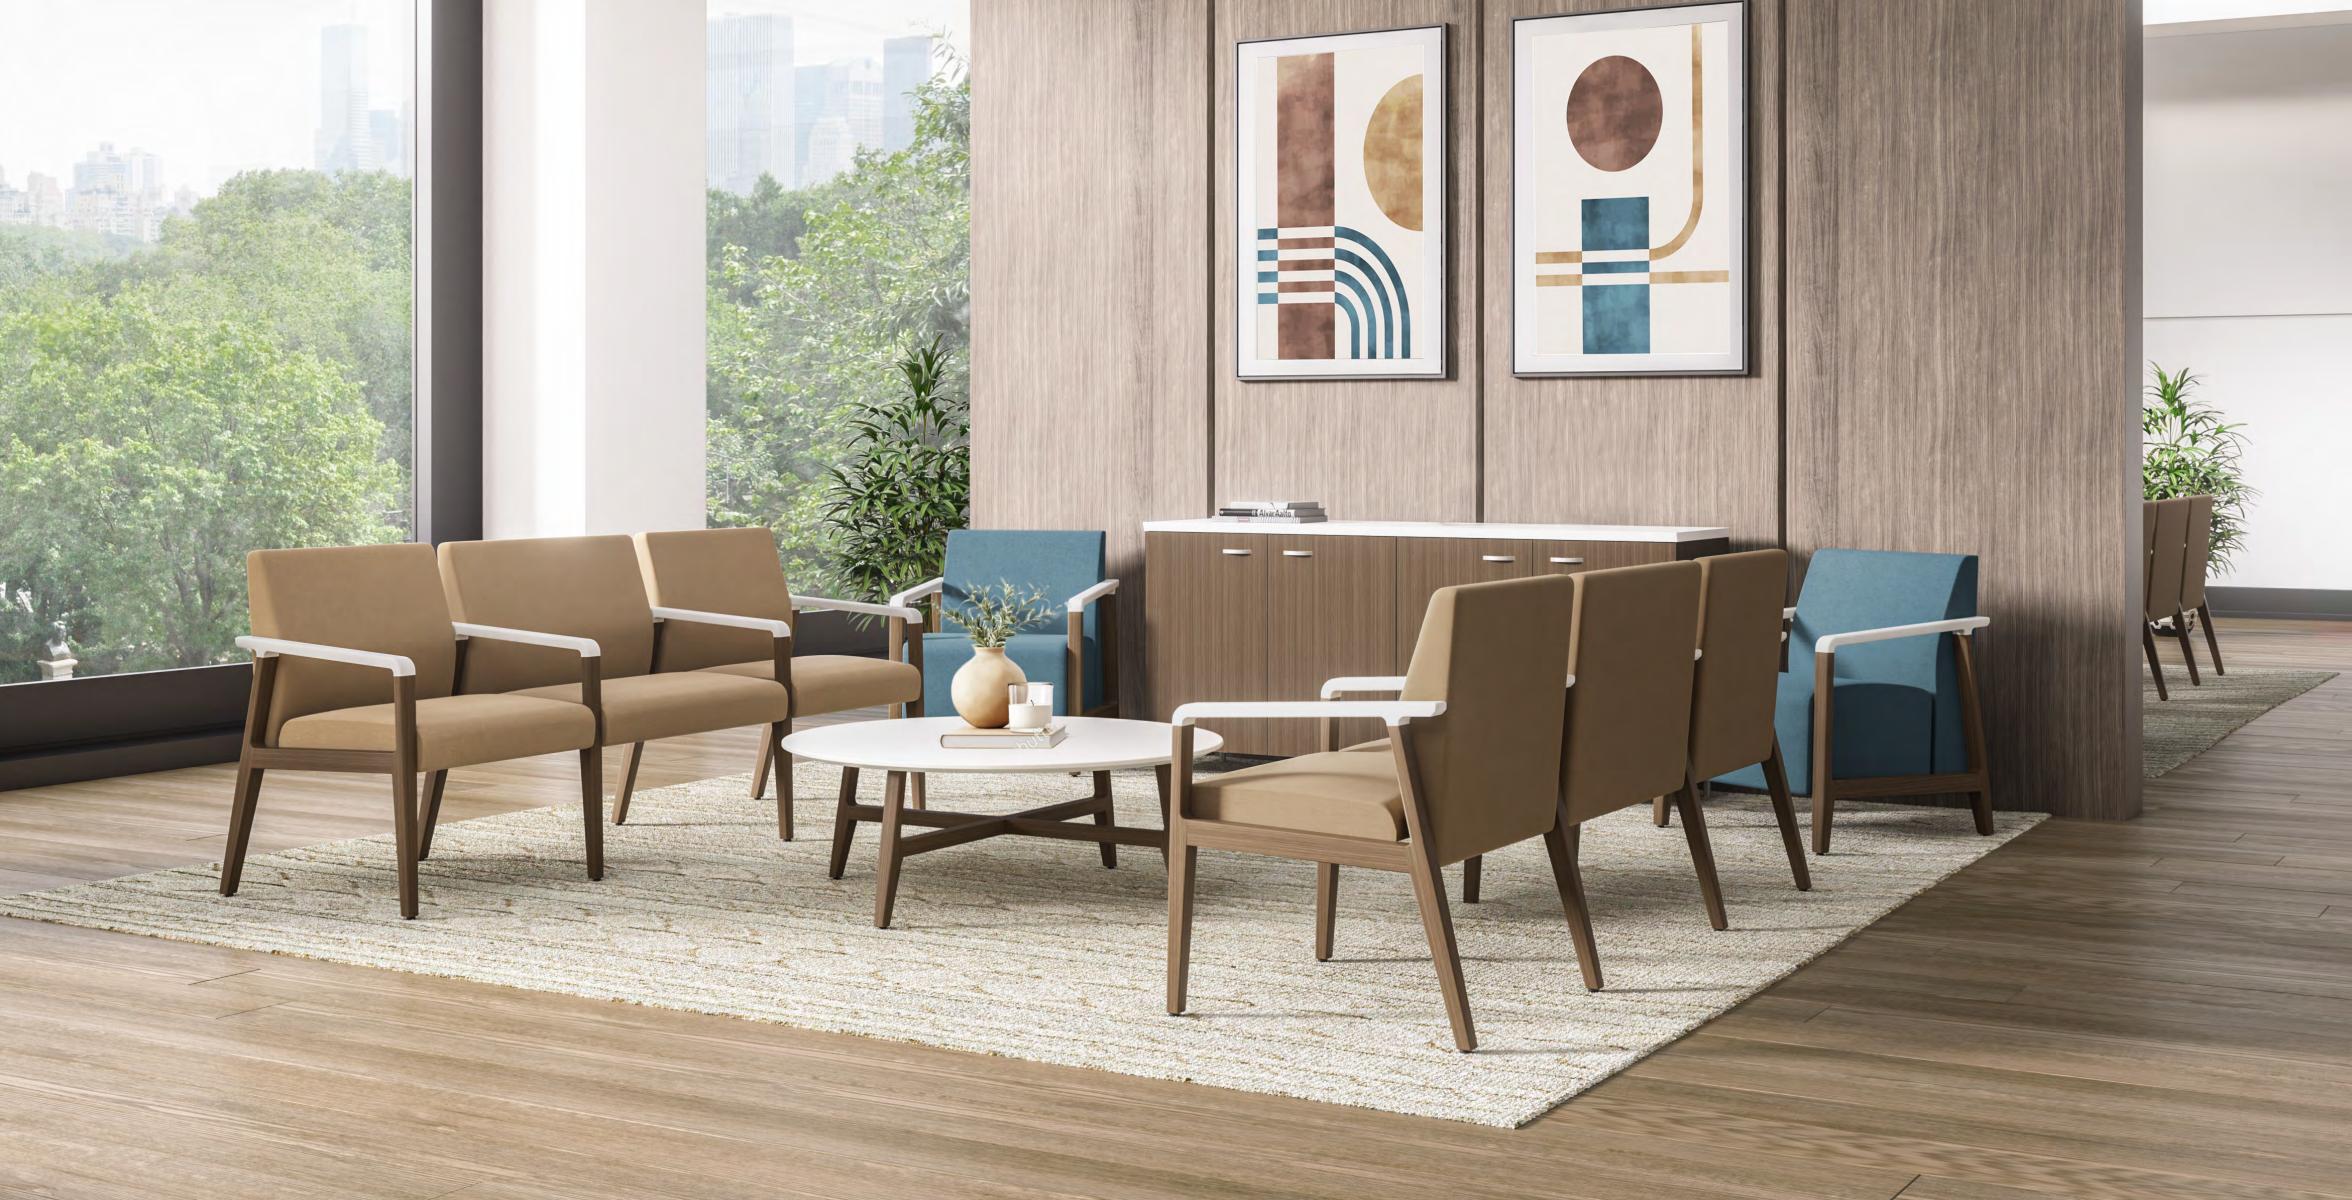

### Faeron Behavioral Health Multiple Seating

Built for safety and security, features and options include the sled base design, tamper-resistant hardware, staple covers, supplemental weight and anchor brackets. Available in a broad variety of sizes and configurations, Faeron Behavioral Health was designed to withstand the stress imposed in **high-intensity spaces**.

\_\_\_

Faeron Behavioral Health Guest & Patient | Juno Casegoods