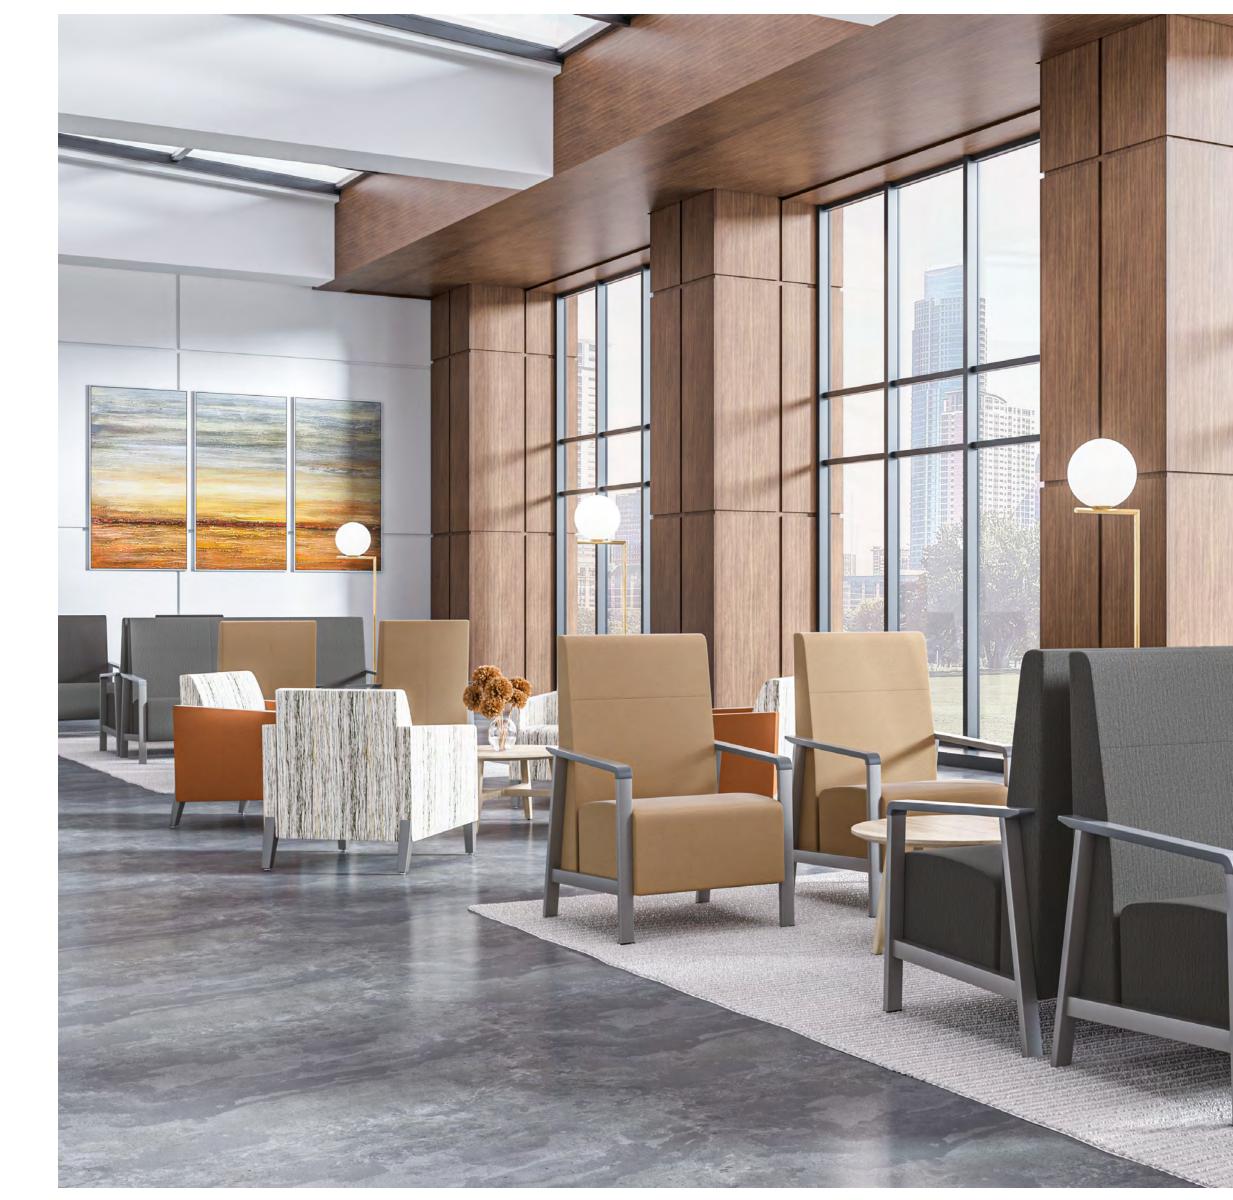

### Faeron Behavioral Health Multiple Seating

Built for safety and security, features and options include the sled base design, tamper-resistant hardware, staple covers, supplemental weight and anchor brackets. Available in a broad variety of sizes and configurations, Faeron Behavioral Health was designed to withstand the stress imposed in **high-intensity spaces**.

\_\_\_

Faeron Behavioral Health Guest & Patient | Juno Casegoods

## Faeron Behavioral Health Lounge

Designed with a sophisticated, linear and non-institutional appearance and standard with a variety of security features such as restricted access, tamper-resistant hardware and staple covers for **enhanced patient and staff safety.** 

Faeron Behavioral Health Lounge | Zola Behavioral Health Tables

All products are air emissions certified and are available as FSC® certified