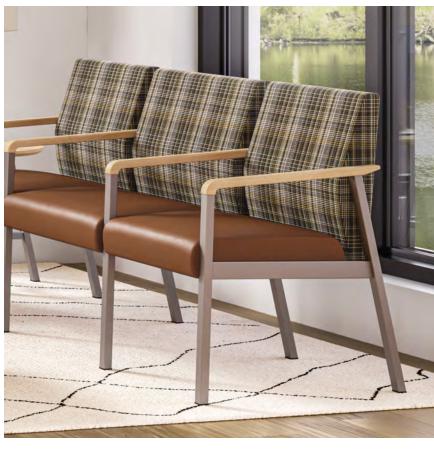

## Faeron Wood Multiple Seating & Tables

Provides an attractive and functional cohesiveness to places where people **gather.** 