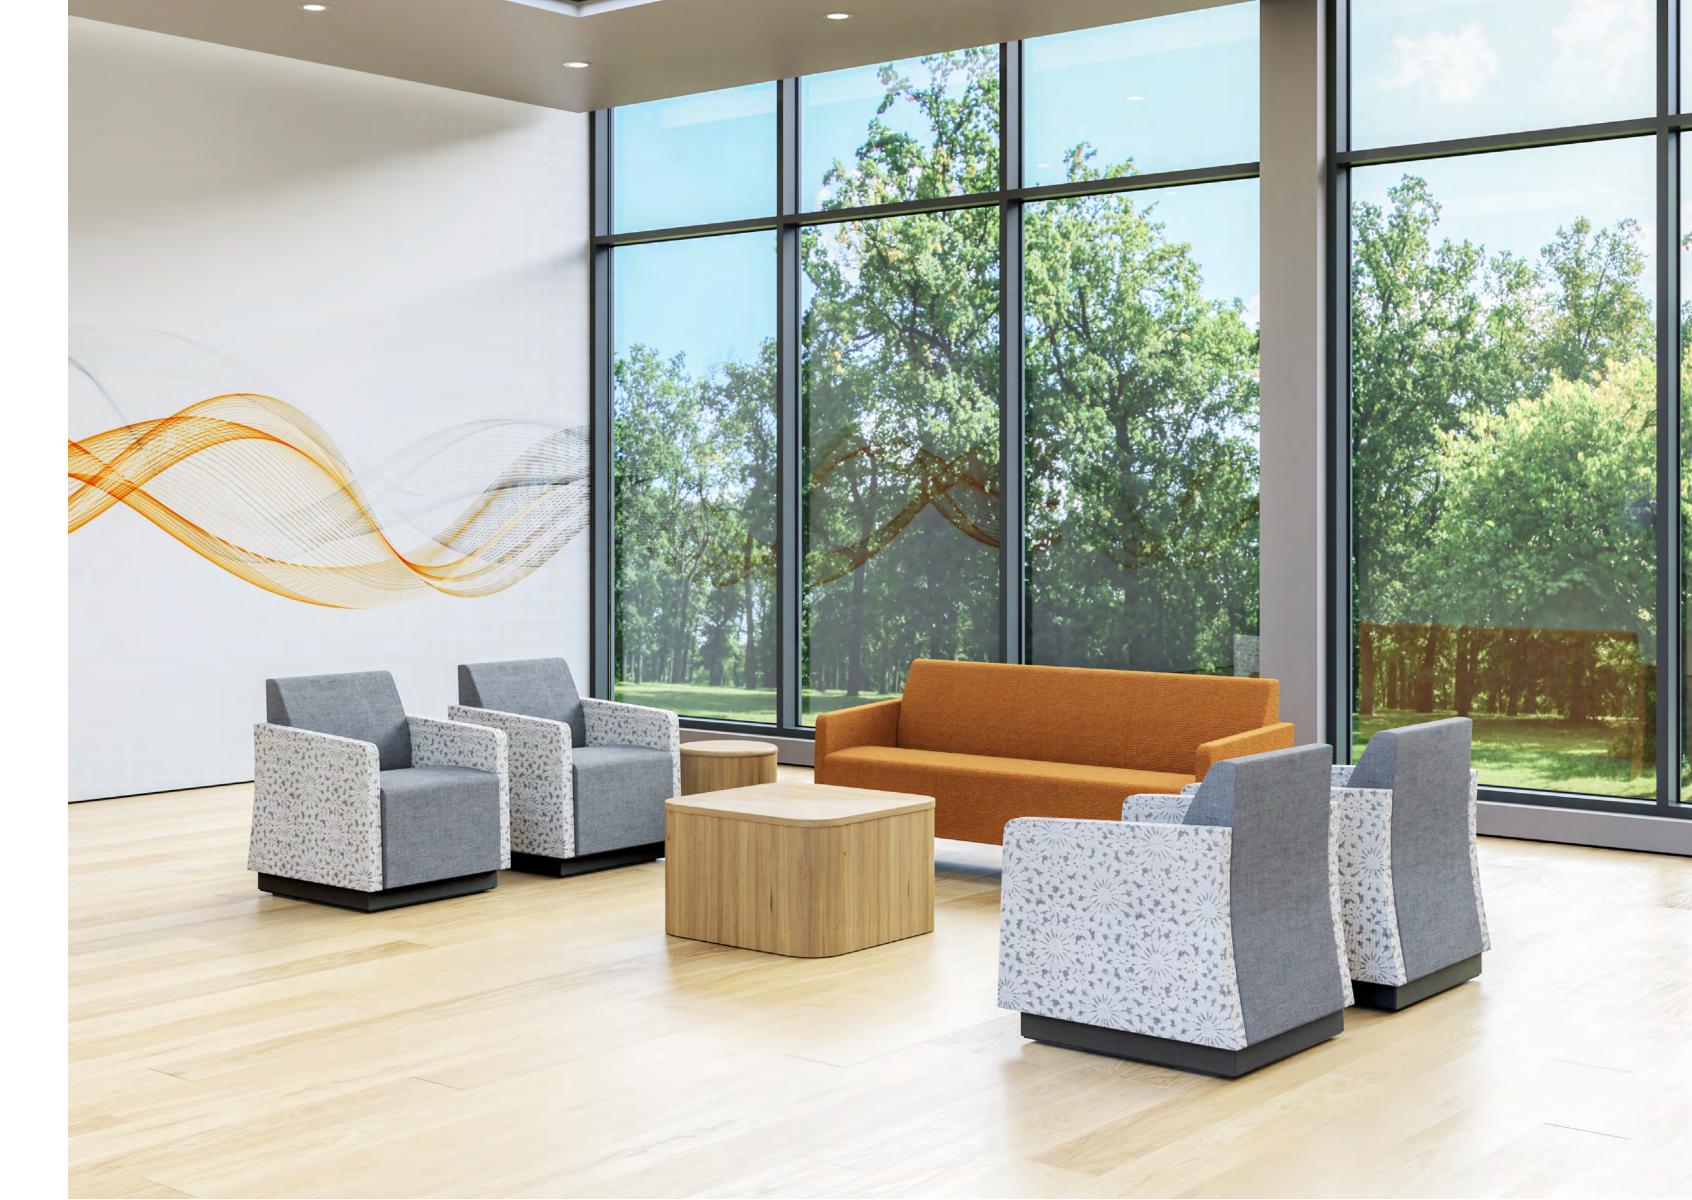

### Faeron Behavioral Health Multiple Seating

Built for safety and security, features and options include the sled base design, tamper-resistant hardware, staple covers, supplemental weight and anchor brackets. Available in a broad variety of sizes and configurations, Faeron Behavioral Health was designed to withstand the stress imposed in **high-intensity spaces**.

\_\_\_

Faeron Behavioral Health Guest & Patient | Juno Casegoods