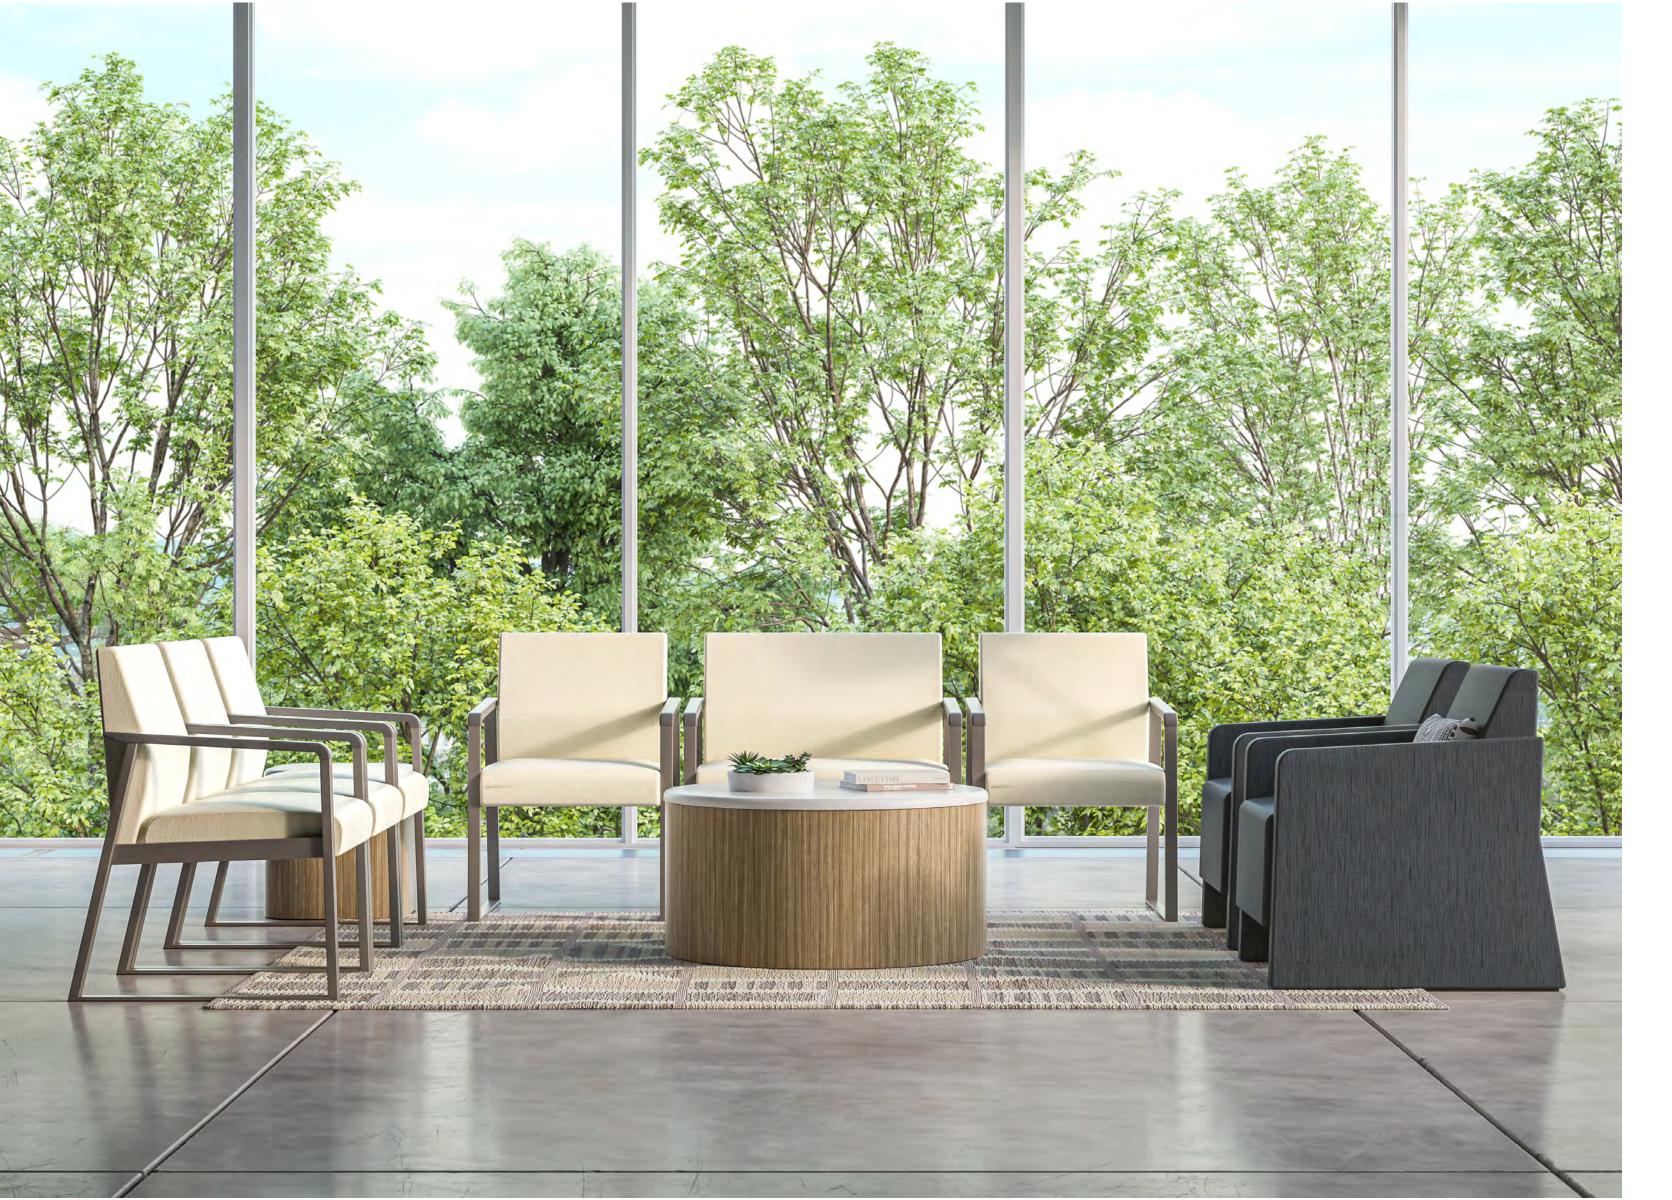

### Faeron Behavioral Health Multiple Seating

Built for safety and security, features and options include the sled base design, tamper-resistant hardware, staple covers, supplemental weight and anchor brackets. Available in a broad variety of sizes and configurations, Faeron Behavioral Health was designed to withstand the stress imposed in **high-intensity spaces**.

## Faeron Behavioral Health Lounge

Designed with a sophisticated, linear and non-institutional appearance and standard with a variety of security features such as restricted access, tamper-resistant hardware and staple covers for **enhanced patient and staff safety.** 

Faeron Behavioral Health Lounge | Zola Behavioral Health Tables

All products are air emissions certified and are available as FSC® certified