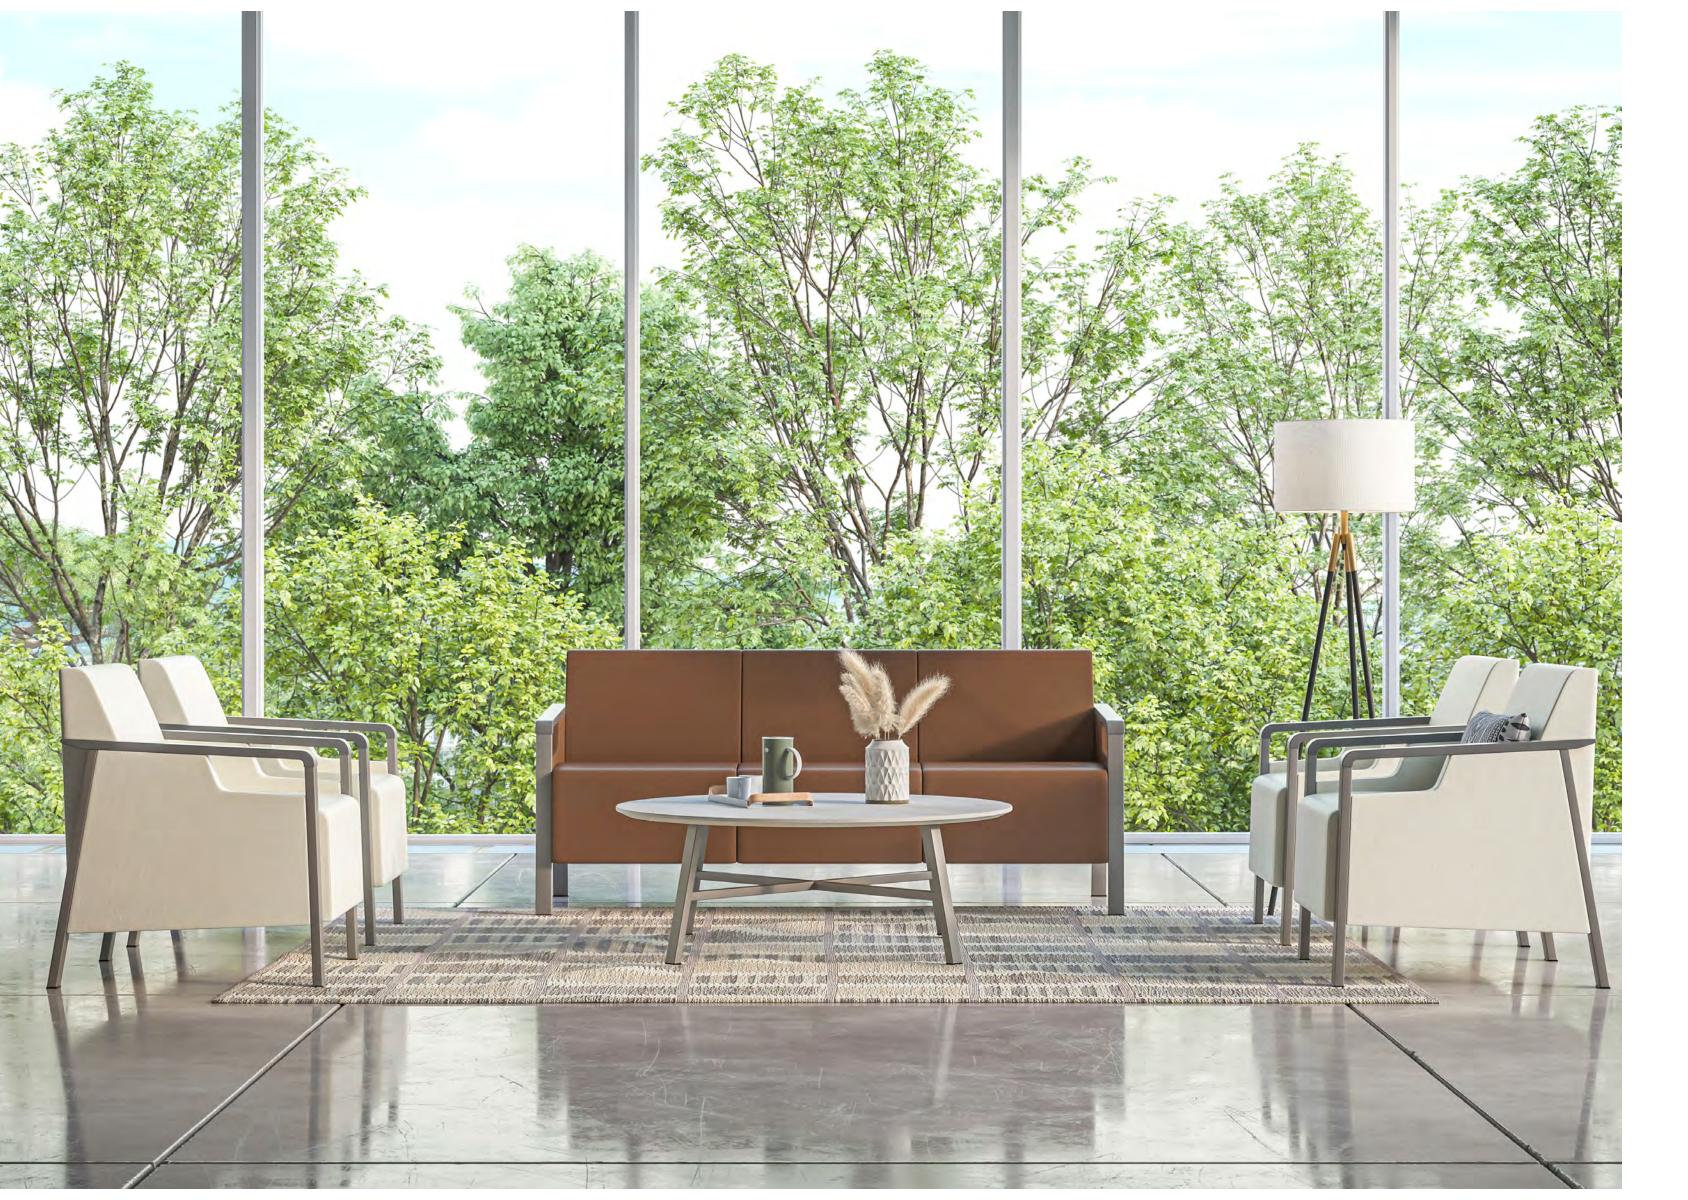

### Faeron Behavioral Health Multiple Seating

Built for safety and security, features and options include the sled base design, tamper-resistant hardware, staple covers, supplemental weight and anchor brackets. Available in a broad variety of sizes and configurations, Faeron Behavioral Health was designed to withstand the stress imposed in **high-intensity spaces**.

\_\_\_

Faeron Behavioral Health Guest & Patient | Juno Casegoods