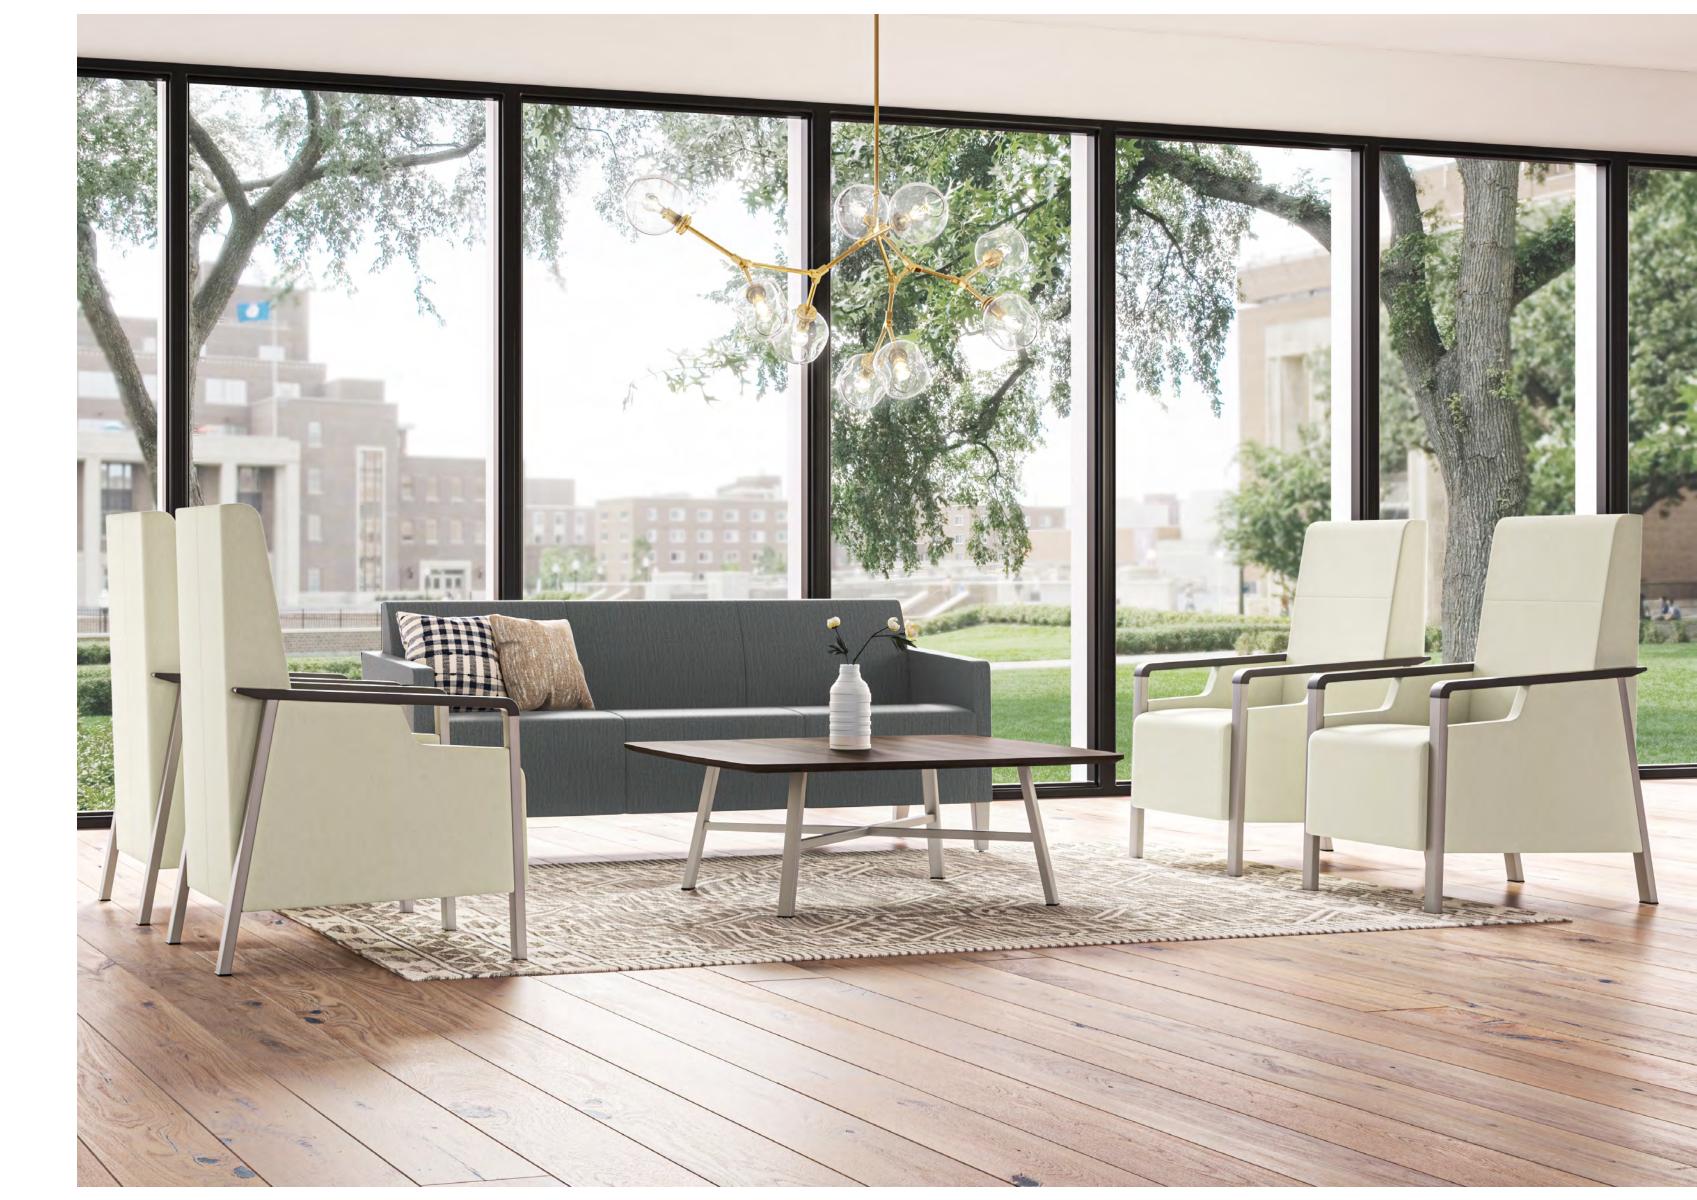

# Faeron Metal Hign Back Lounge

The high back option offers an effective and non-traditional way to establish **spatial divisions**.

Faeron Metal Wing Back Lounge

Faeron Metal Lounge with Chat Chat table