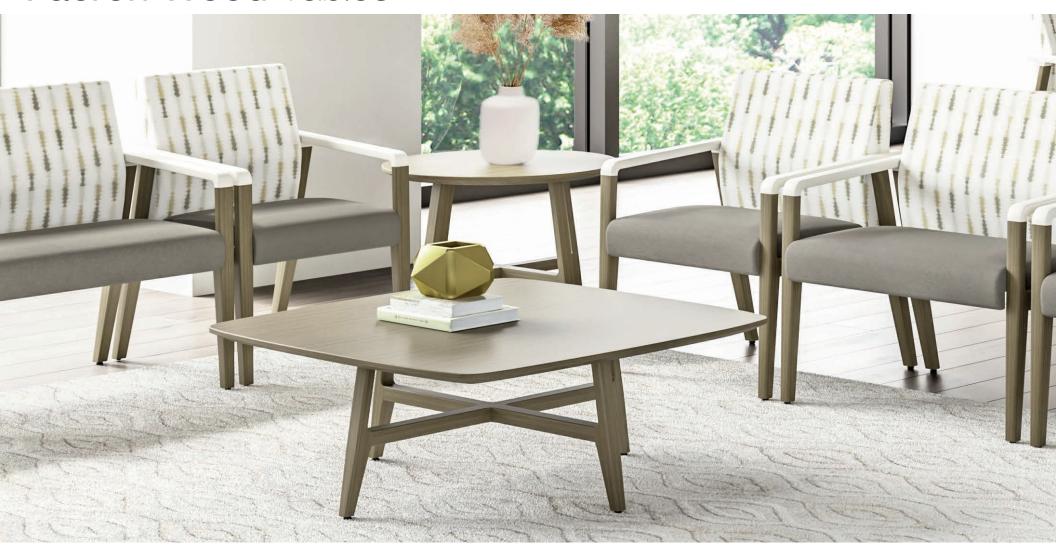

# Faeron Wood Collection

An award-winning collection of seating and tables, Faeron Wood brings a subtle yet sophisticated presence to any space. With an impressive range of models, configurations, sizes, materials and the ability to customize, Faeron Wood is suited to a variety of different spaces within the same facility - providing attractive, functional cohesiveness to places where people gather.

## Faeron Wood Lifetime Warranty

WOOD TOP AND FRAME

standard and custom finishes.

WOOD OR LAMINATE TOP

Wood tops are available in Beech or Palette; in Laminate tops are available in 17 standard selections.

SOLID SURFACE TOP

Optional Solid Surface tops provide a durable, easy to clean surface. Available in 8 standard Corian colors.

LINKING TABLES

Linking Tables feature a universal, non-handed design: They can be moved to reverse position in almost any configuration, providing a high level of flexibility for providing a very cost effective means to significantly coated metal bracket is fastened to the inside face of reconfiguring.