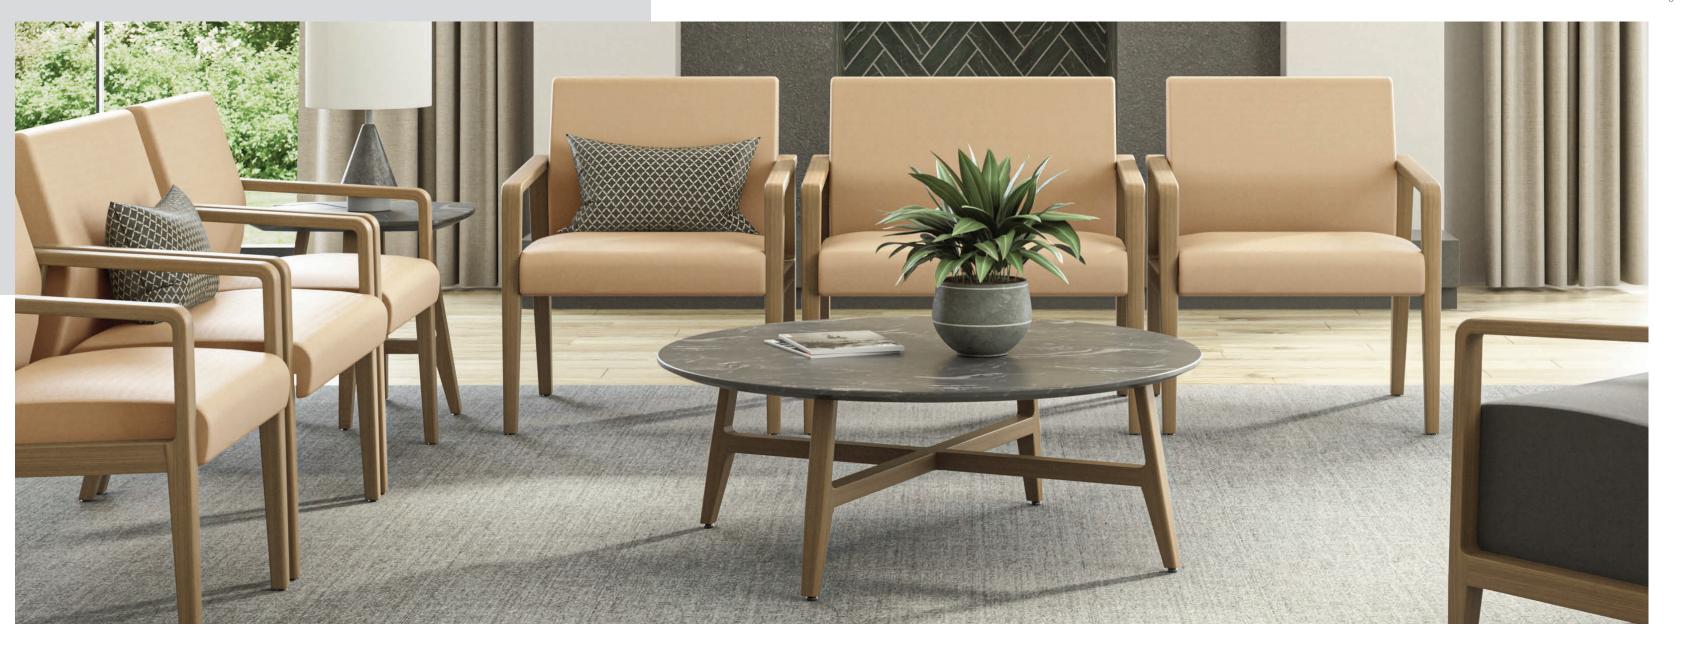

# Faeron Wood Collection

An award-winning collection of seating and tables, Faeron Wood brings a subtle yet sophisticated presence to any space. With an impressive range of models, configurations, sizes, materials and the ability to customize, Faeron Wood is suited to a variety of different spaces within the same facility - providing attractive, functional cohesiveness to places where people gather.

## Faeron Wood Lifetime Warranty

WOOD TOP AND FRAME

standard and custom finishes.

WOOD OR LAMINATE TOP

Wood tops are available in Beech or Palette; in Laminate tops are available in 17 standard selections.

SOLID SURFACE TOP

Optional Solid Surface tops provide a durable, easy to clean surface. Available in 8 standard Corian colors.

LINKING TABLES

Linking Tables feature a universal, non-handed design: They can be moved to reverse position in almost any configuration, providing a high level of flexibility for providing a very cost effective means to significantly coated metal bracket is fastened to the inside face of reconfiguring.