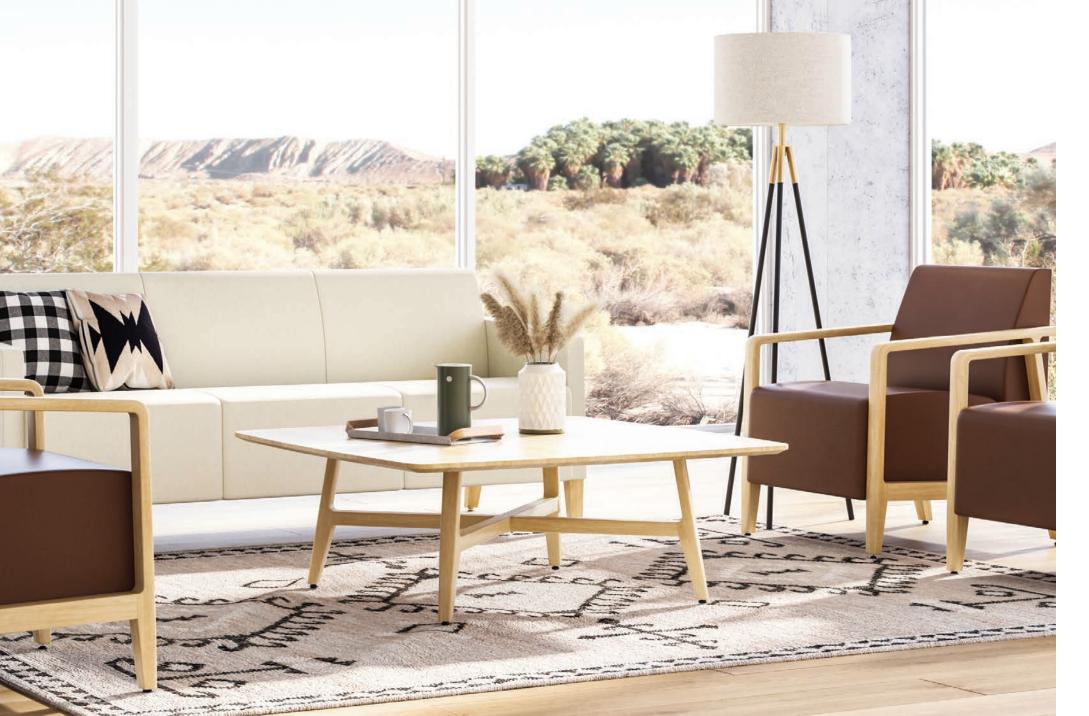

# Faeron Wood Collection

An award-winning collection of seating and tables, Faeron Wood brings a subtle yet sophisticated presence to any space. With an impressive range of models, configurations, sizes, materials and the ability to customize, Faeron Wood is suited to a variety of different spaces within the same facility - providing attractive, functional cohesiveness to places where people gather.

## Faeron Wood Lifetime Warranty

WOOD TOP AND FRAME

standard and custom finishes.

WOOD OR LAMINATE TOP

Wood tops are available in Beech or Palette; in Laminate tops are available in 17 standard selections.

SOLID SURFACE TOP

Optional Solid Surface tops provide a durable, easy to clean surface. Available in 8 standard Corian colors.

LINKING TABLES

Linking Tables feature a universal, non-handed design: They can be moved to reverse position in almost any configuration, providing a high level of flexibility for providing a very cost effective means to significantly coated metal bracket is fastened to the inside face of reconfiguring.