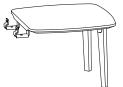

#### Faeron Wood Linking Tables

FAE4-LKI-22-22

FAE4-LKE-22-22

FAE4-LKCRF45

FAE4-LKCRFS

FAE4-LKCSF90

All products are air emissions certified and are available as FSC® certified

SOLID SURFACE TOP

Optional Solid Surface tops provide a durable, easy to clean surface. Available in 8 standard Corian colors.

LINKING TABLES

Linking Tables feature a universal, non-handed design: They can be moved to reverse position in almost any configuration, providing a high level of flexibility for providing a very cost effective means to significantly coated metal bracket is fastened to the inside face of reconfiguring.