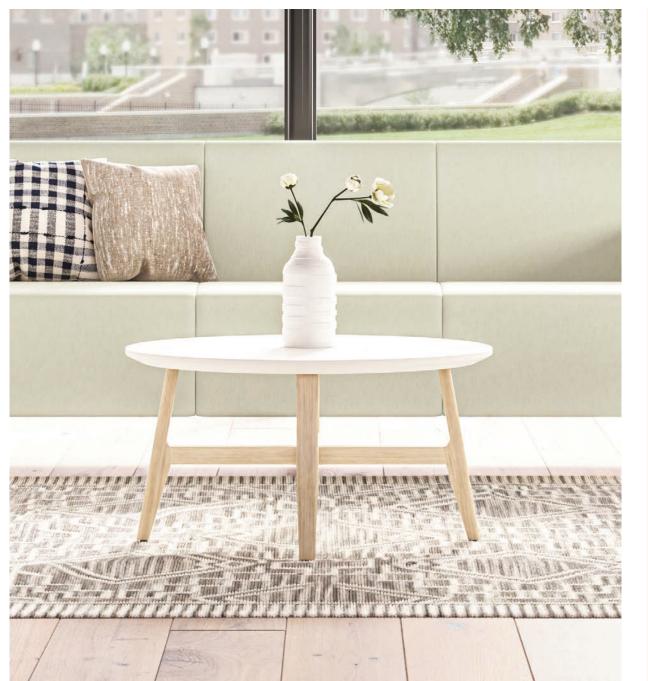

# Faeron Wood Collection

An award-winning collection of seating and tables, Faeron Wood brings a subtle yet sophisticated presence to any space. With an impressive range of models, configurations, sizes, materials and the ability to customize, Faeron Wood is suited to a variety of different spaces within the same facility - providing attractive, functional cohesiveness to places where people gather.

## Faeron Wood Lifetime Warranty

WOOD TOP AND FRAME

standard and custom finishes.

WOOD OR LAMINATE TOP

Wood tops are available in Beech or Palette; in Laminate tops are available in 17 standard selections.

SOLID SURFACE TOP

Optional Solid Surface tops provide a durable, easy to clean surface. Available in 8 standard Corian colors.

LINKING TABLES

Linking Tables feature a universal, non-handed design: They can be moved to reverse position in almost any configuration, providing a high level of flexibility for providing a very cost effective means to significantly coated metal bracket is fastened to the inside face of reconfiguring.