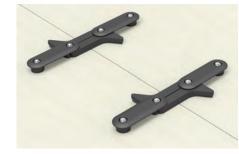

**GANGING BRACKETS** 

stowed underneath the table.

FLIP AND NEST CAPABILITY

when 2 or more tables are being joined handle allows the table top to rotate in Black or Sliver and attaches with to one another. The brackets can be upward 90 degrees for ease of storage strong adhesive tape. or quick room configuration.