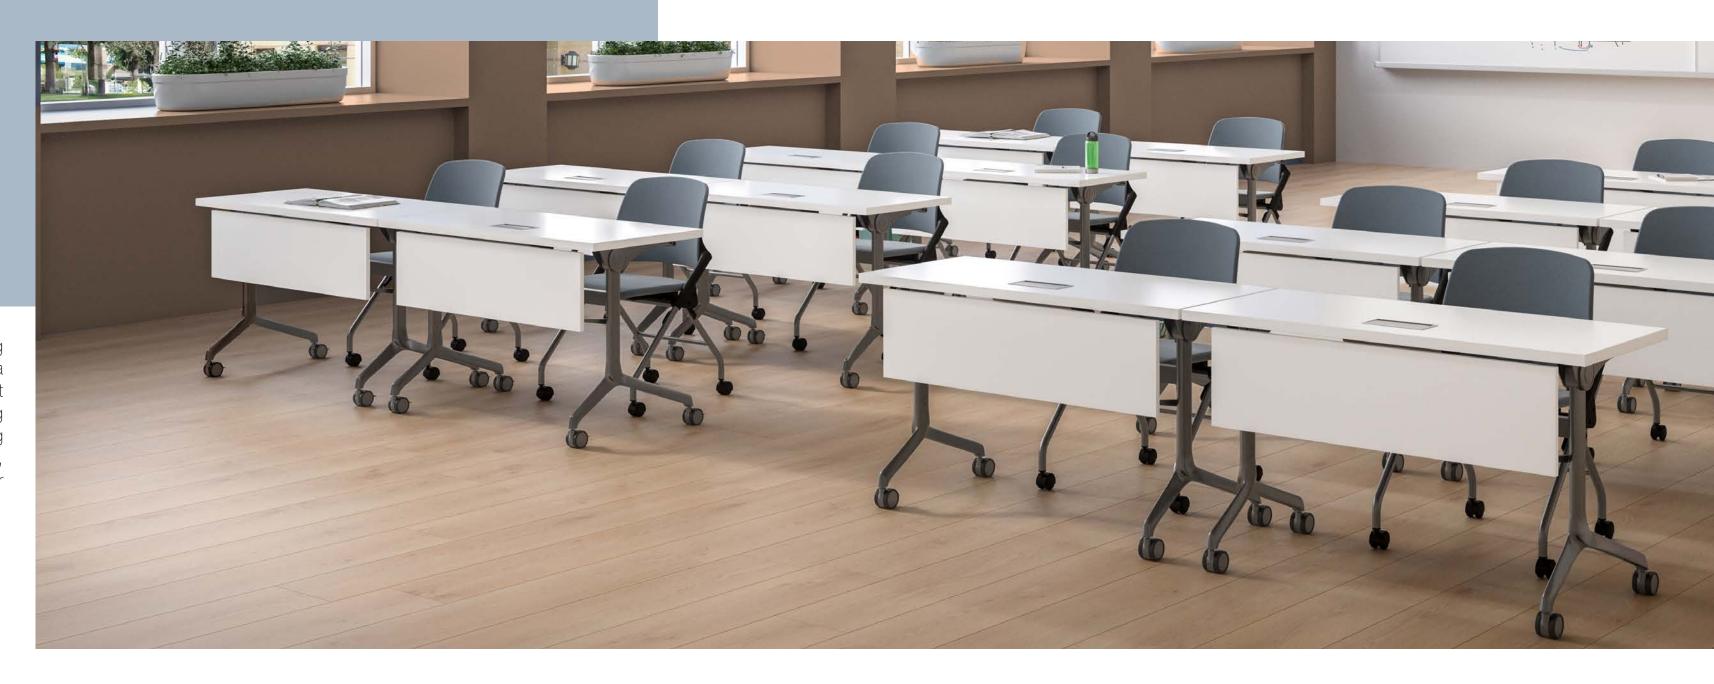

## Gira Classroom

Set up any room for success with Gira training tables. Available in a range of sizes to suit a variety of requirements, Gira tables are adept at meeting the needs of classroom, training or meeting spaces. Mobile bases with locking casters quickly enable reconfigurations and, when not in use, tables can be nested together for easy storage.

Training is effectively supported with Gira mobile tables in a variety of environments from educational to workspace settings. A broad range of options are available to integrate technology and bring groups together.