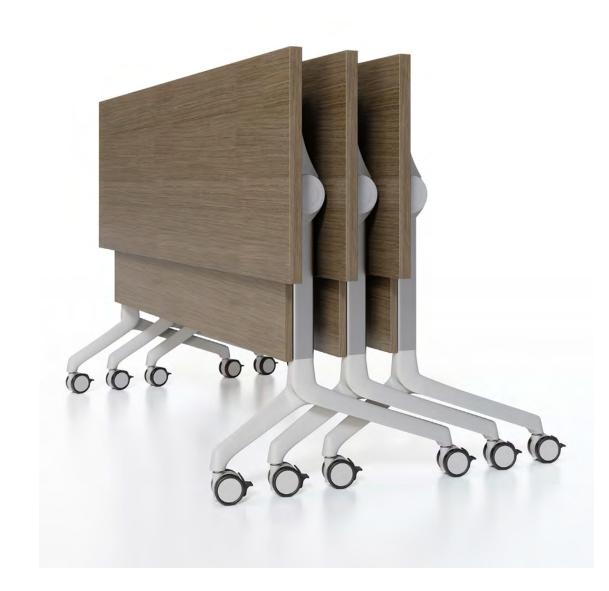

## Gira Storage

To stow the tables, unlock the quick-release lever and flip down the tabletop and modesty for nesting and easy storage.

**EDGE PROFILE** 

MODESTY PANELS and laminate.

BASES Modesty panels are available in wood Gira table bases are available in Grey or Black and feature locking casters

**GANGING BRACKETS** 

stowed underneath the table.

FLIP AND NEST CAPABILITY

when 2 or more tables are being joined handle allows the table top to rotate in Black or Sliver and attaches with to one another. The brackets can be upward 90 degrees for ease of storage strong adhesive tape. or quick room configuration.