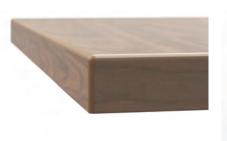

## Gira Storage

To stow the tables, unlock the quick-release lever and flip down the tabletop and modesty for nesting and easy storage.

**EDGE PROFILE** 

MODESTY PANELS and laminate.

BASES Modesty panels are available in wood Gira table bases are available in Grey or Black and feature locking casters