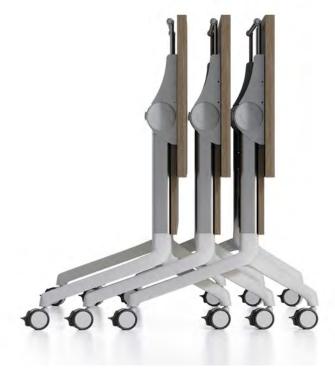

## Gira Storage

To stow the tables, unlock the quick-release lever and flip down the tabletop and modesty for nesting and easy storage.

**EDGE PROFILE** 

MODESTY PANELS and laminate.

BASES Modesty panels are available in wood Gira table bases are available in Grey or Black and feature locking casters

**GANGING BRACKETS** 

stowed underneath the table.

FLIP AND NEST CAPABILITY

when 2 or more tables are being joined handle allows the table top to rotate in Black or Sliver and attaches with to one another. The brackets can be upward 90 degrees for ease of storage strong adhesive tape. or quick room configuration.