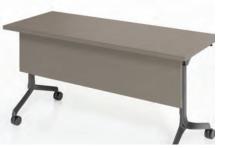

# Gira Training Tables



krug

## Gira Classroom

Set up any room for success with Gira training tables. Available in a range of sizes to suit a variety of requirements, Gira tables are adept at meeting the needs of classroom, training or meeting spaces. Mobile bases with locking casters quickly enable reconfigurations and, when not in use, tables can be nested together for easy storage.





Training is effectively supported with Gira mobile tables in a variety of environments from educational to workspace settings. A broad range of options are available to integrate technology and bring groups together.

**Gira**Workspace





## Gira Storage

To stow the tables, unlock the quick-release lever and flip down the tabletop and modesty for nesting and easy storage.



**EDGE PROFILE** 



MODESTY PANELS and laminate.



BASES Modesty panels are available in wood Gira table bases are available in Grey or Black and feature locking casters



**GANGING BRACKETS** 

stowed underneath the table.



FLIP AND NEST CAPABILITY

when 2 or more tables are being joined handle allows the table top to rotate in Black or Sliver and attaches with to one another. The brackets can be upward 90 degrees for ease of storage strong adhesive tape. or quick room configuration.



WIRE MANAGEMENT

Ganging brackets are recommended. An easy to operate one-handed release. Optional cable manager clip is available. Gira features one round grommet in



POWER OPTIONS

standard location, which can be upgraded to an optional PowerPort.

#### RECTANGULAR TOP WITH C-BASE







Rectangular Table with Flip