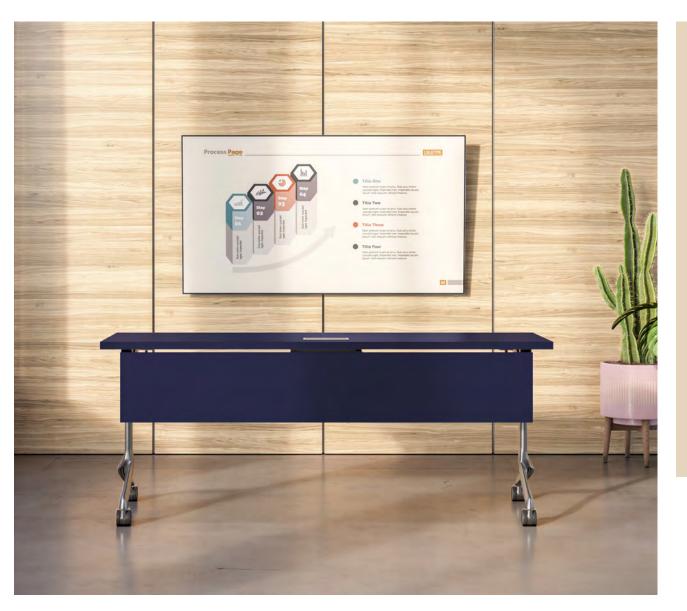

WIRE MANAGEMENT

Ganging brackets are recommended. An easy to operate one-handed release. Optional cable manager clip is available. Gira features one round grommet in

POWER OPTIONS

standard location, which can be upgraded to an optional PowerPort.

#### RECTANGULAR TOP WITH C-BASE

Rectangular Table with Flip Top