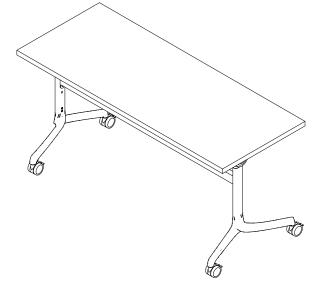

torage.



**EDGE PROFILE** 



MODESTY PANELS and laminate.



BASES Modesty panels are available in wood Gira table bases are available in Grey or Black and feature locking casters



**GANGING BRACKETS** 

stowed underneath the table.



FLIP AND NEST CAPABILITY

when 2 or more tables are being joined handle allows the table top to rotate in Black or Sliver and attaches with to one another. The brackets can be upward 90 degrees for ease of storage strong adhesive tape. or quick room configuration.



WIRE MANAGEMENT

Ganging brackets are recommended. An easy to operate one-handed release. Optional cable manager clip is available. Gira features one round grommet in



POWER OPTIONS

standard location, which can be upgraded to an optional PowerPort.

#### RECTANGULAR TOP WITH C-BASE







Rectangular Table with Flip Top

#### BASE FINISHES







## Gira Tables

### Environmental

The use of recycled and recyclable materials, combined with environmentally-friendly production processes and packaging, have made Gira a level<sup>TM</sup>-certified product, and a contributor to LEED<sup>TM</sup>-driven specifications. Gira is certified by the Greenguard<sup>TM</sup> standard for indoor air emissions, and it's unique capability for extending product life makes it a responsible environmental choice - and one that will provide exceptional return on investment over time.







All products are air emissions certified and are available as FSC® certified