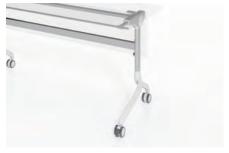

## Gira Storage

To stow the tables, unlock the quick-release lever and flip down the tabletop and modesty for nesting and easy storage.

**EDGE PROFILE** 

MODESTY PANELS and laminate.

BASES Modesty panels are available in wood Gira table bases are available in Grey or Black and feature locking casters