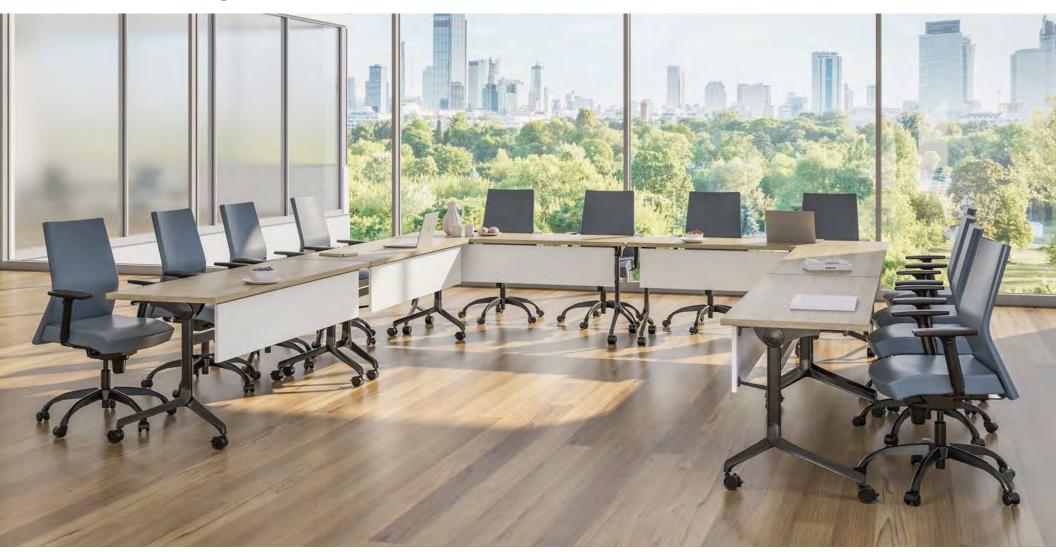

## Gira Classroom

Set up any room for success with Gira training tables. Available in a range of sizes to suit a variety of requirements, Gira tables are adept at meeting the needs of classroom, training or meeting spaces. Mobile bases with locking casters quickly enable reconfigurations and, when not in use, tables can be nested together for easy storage.

Training is effectively supported with Gira mobile tables in a variety of environments from educational to workspace settings. A broad range of options are available to integrate technology and bring groups together.