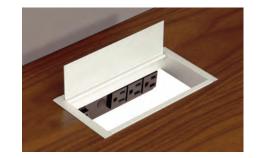

WIRE MANAGEMENT

Ganging brackets are recommended. An easy to operate one-handed release. Optional cable manager clip is available. Gira features one round grommet in

POWER OPTIONS

standard location, which can be upgraded to an optional PowerPort.