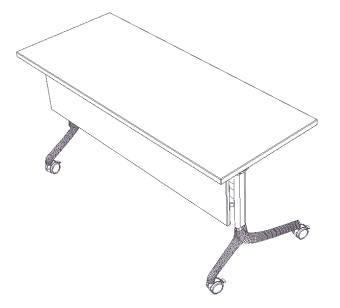

sy storage.



**EDGE PROFILE** 



MODESTY PANELS and laminate.



BASES Modesty panels are available in wood Gira table bases are available in Grey or Black and feature locking casters



**GANGING BRACKETS** 

stowed underneath the table.



FLIP AND NEST CAPABILITY

when 2 or more tables are being joined handle allows the table top to rotate in Black or Sliver and attaches with to one another. The brackets can be upward 90 degrees for ease of storage strong adhesive tape. or quick room configuration.



WIRE MANAGEMENT

Ganging brackets are recommended. An easy to operate one-handed release. Optional cable manager clip is available. Gira features one round grommet in



POWER OPTIONS

standard location, which can be upgraded to an optional PowerPort.

#### RECTANGULAR TOP WITH C-BASE







Rectangular Table with Flip Top

#### BASE FINISHES







## Gira Tables

### Environmental

The use of recycled and recyclable materials, combined with environmentally-friendly production processes and packaging, have made Gira a level<sup>TM</sup>-certified product, and a contributor to LEED<sup>TM</sup>-driven specifications. Gira is certified by the Greenguard<sup>TM</sup> standard for indoor air emissions, and it's unique capability for extending product life makes it a responsible environmental choice - and one that will provide exceptional return on investment over time.







All products are air emissions certified and are available as FSC® certified