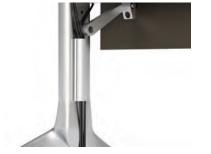

WIRE MANAGEMENT

Ganging brackets are recommended. An easy to operate one-handed release. Optional cable manager clip is available. Gira features one round grommet in

POWER OPTIONS

standard location, which can be upgraded to an optional PowerPort.