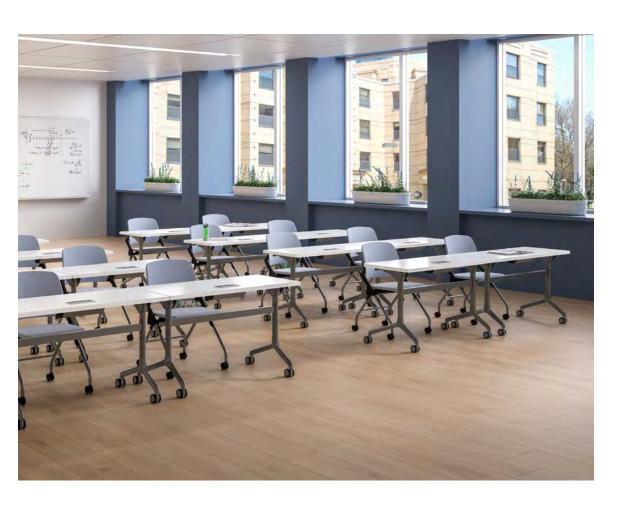

## Gira Classroom

Set up any room for success with Gira training tables. Available in a range of sizes to suit a variety of requirements, Gira tables are adept at meeting the needs of classroom, training or meeting spaces. Mobile bases with locking casters quickly enable reconfigurations and, when not in use, tables can be nested together for easy storage.

Training is effectively supported with Gira mobile tables in a variety of environments from educational to workspace settings. A broad range of options are available to integrate technology and bring groups together.