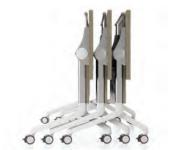

## Gira Storage

To stow the tables, unlock the quick-release lever and flip down the tabletop and modesty for nesting and easy storage.

**EDGE PROFILE** 

MODESTY PANELS and laminate.

BASES Modesty panels are available in wood Gira table bases are available in Grey or Black and feature locking casters