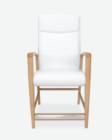

24" Patient, Open Arm JOR2-HP24OPS

Clean Out

With the larger footprint of this chair, and the critical importance of stability for the user, we have included adjustable glides on the front legs - this allows the Easy Access chair to be perfectly leveled to any floor for maximum safety and stability.