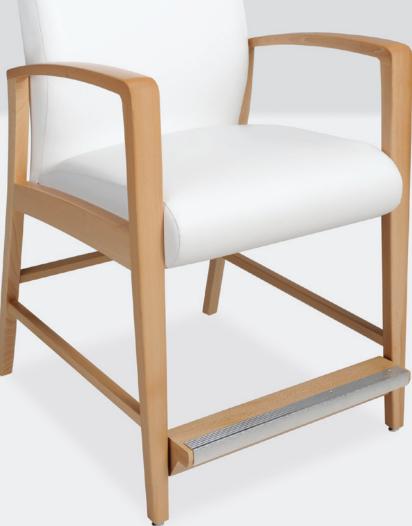

## krug

HEALTHCARE SOLUTIONS

21" Guest, Open Arm JOR2-HG21OPS

Urethane Arm Cap

24" Guest, Open Arm JOR2-HG24OPS

Wood Arm

21" Patient, Open Arm JOR2-HP210PS

Kickplate

24" Patient, Open Arm JOR2-HP24OPS

Clean Out

With the larger footprint of this chair, and the critical importance of stability for the user, we have included adjustable glides on the front legs - this allows the Easy Access chair to be perfectly leveled to any floor for maximum safety and stability.