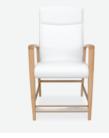

24" Patient, Open Arm JOR2-HP24OPS

Clean Out

With the larger footprint of this chair, and the critical importance of stability for the user, we have included adjustable glides on the front legs - this allows the Easy Access chair to be perfectly leveled to any floor for maximum safety and stability.