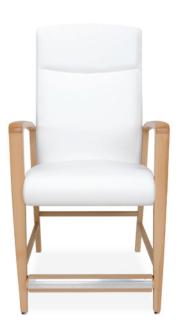

## krug

HEALTHCARE SOLUTIONS

21" Guest, Open Arm JOR2-HG21OPS

Urethane Arm Cap

24" Guest, Open Arm JOR2-HG24OPS

Wood Arm

21" Patient, Open Arm JOR2-HP210PS

Kickplate

24" Patient, Open Arm JOR2-HP24OPS

Clean Out

With the larger footprint of this chair, and the critical importance of stability for the user, we have included adjustable glides on the front legs - this allows the Easy Access chair to be perfectly leveled to any floor for maximum safety and stability.