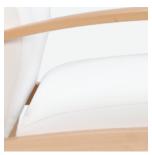

## krug

HEALTHCARE SOLUTIONS

21" Guest, Open Arm JOR2-HG21OPS

Urethane Arm Cap

24" Guest, Open Arm JOR2-HG24OPS

Wood Arm

21" Patient, Open Arm JOR2-HP210PS

Kickplate

24" Patient, Open Arm JOR2-HP24OPS

Clean Out

With the larger footprint of this chair, and the critical importance of stability for the user, we have included adjustable glides on the front legs - this allows the Easy Access chair to be perfectly leveled to any floor for maximum safety and stability.