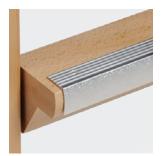

24" Patient, Open Arm JOR2-HP24OPS

Clean Out

With the larger footprint of this chair, and the critical importance of stability for the user, we have included adjustable glides on the front legs - this allows the Easy Access chair to be perfectly leveled to any floor for maximum safety and stability.