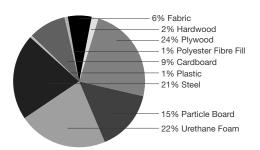

## MATERIAL CONTENT:

PRE-CONSUMER
RECYCLED CONTENT = 28.61%

POST-CONSUMER RECYCLED CONTENT = 9.91%

Up to 8.81% of this Leyton product is recyclable at the end of its useful life.