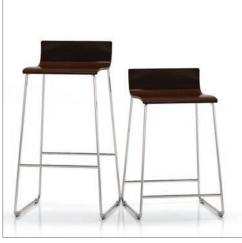

UPHOLSTERED SEATS less Seat as well as Low Back Seat.

BAR AND COUNTER HEIGHT frames with non-marring polycarbonate glides.

Bar Height or Counter Height. Manolo Stool bases Low Back Seat and Backless Seat. feature Polished Chrome structural steel base

WOOD SEATS

Manolo upholstered seats are available on Back- Manolo wood seats are available in Beech and Walnut veneers and Palette finishes.

SEAT BACKS Manolo Stool bases are available in two heights; Manolo seats are available, with two back heights;