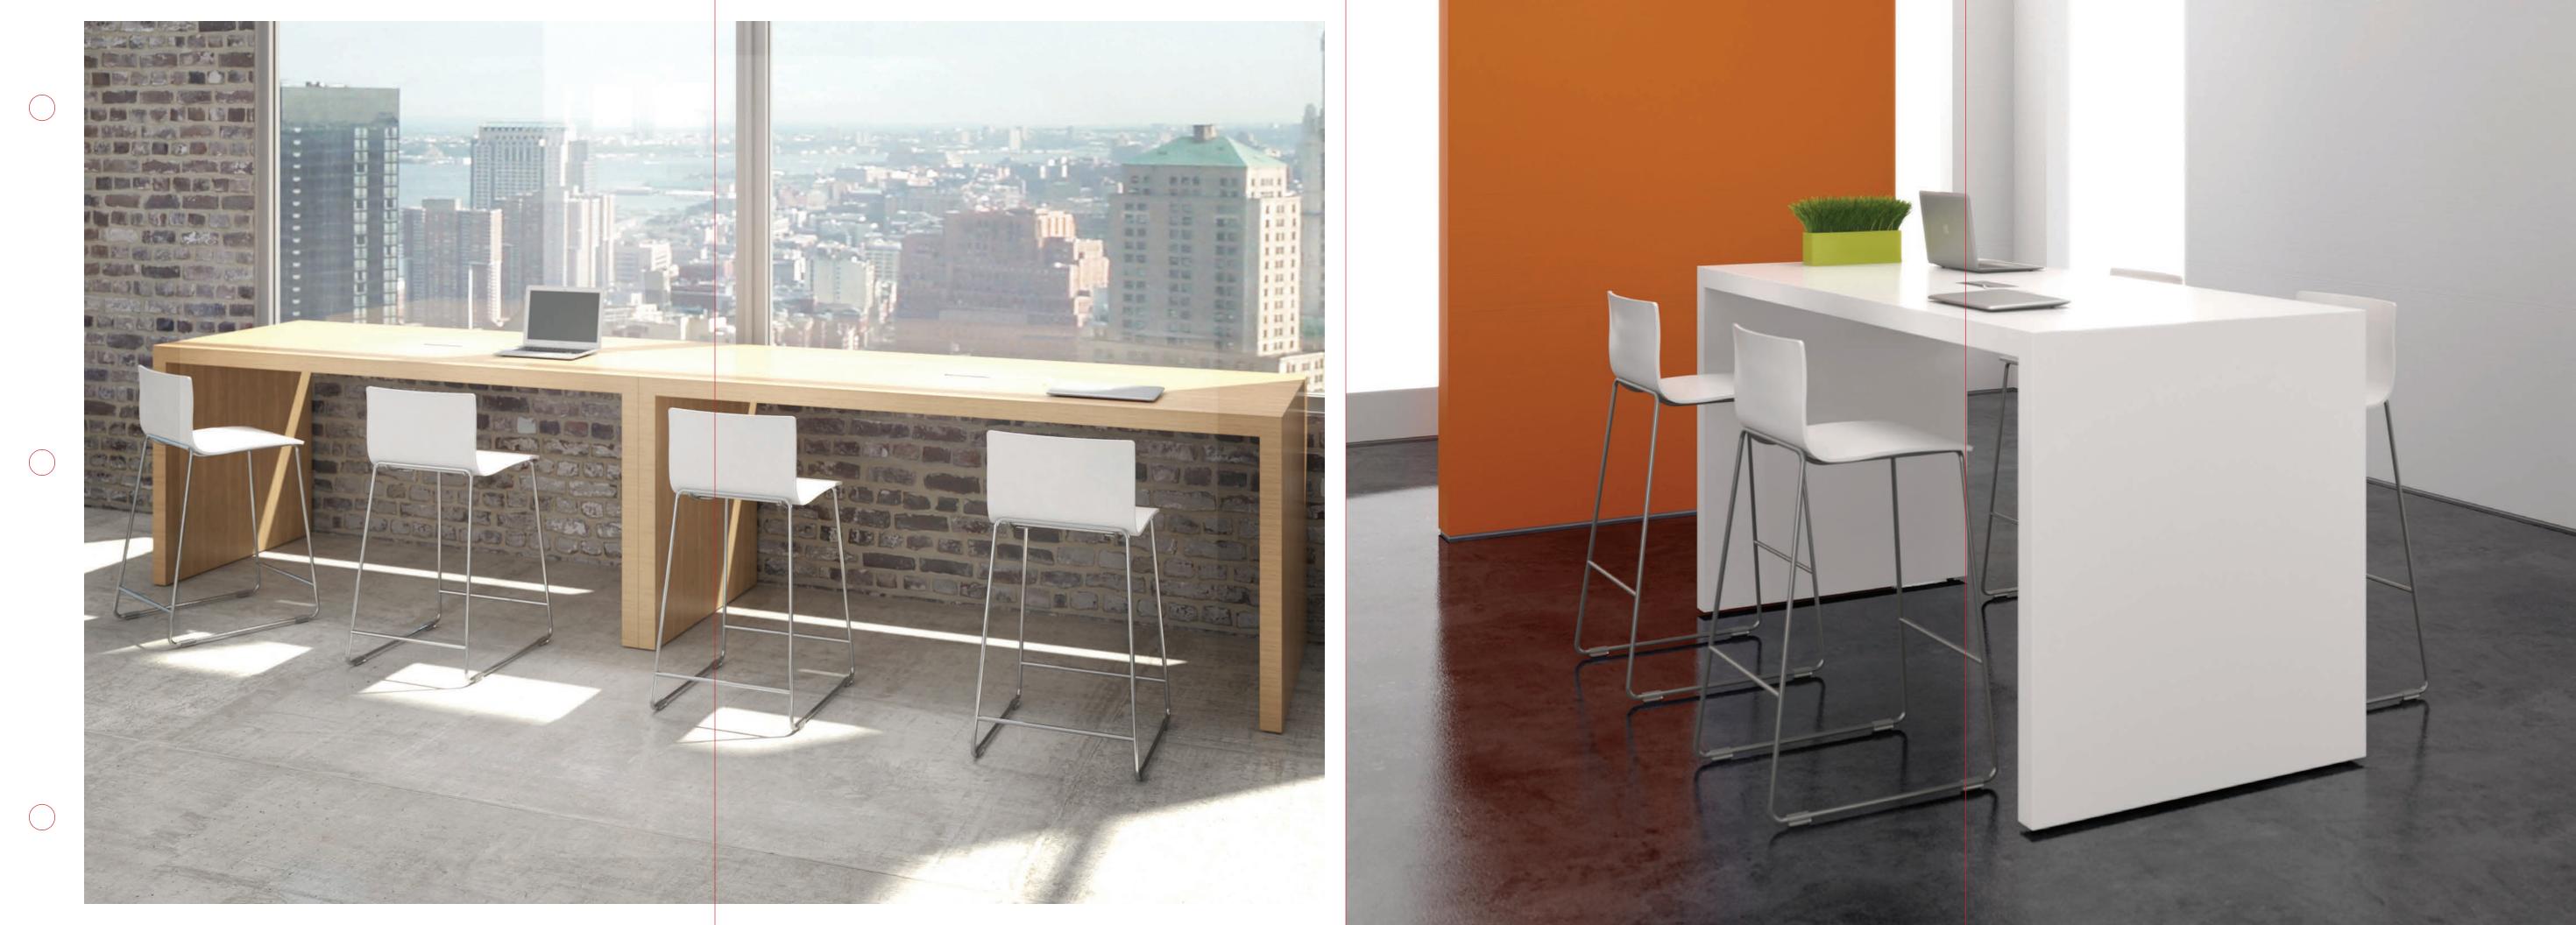

UPHOLSTERED SEATS less Seat as well as Low Back Seat.

BAR AND COUNTER HEIGHT frames with non-marring polycarbonate glides.

Bar Height or Counter Height. Manolo Stool bases Low Back Seat and Backless Seat. feature Polished Chrome structural steel base

WOOD SEATS

Manolo upholstered seats are available on Back- Manolo wood seats are available in Beech and Walnut veneers and Palette finishes.

SEAT BACKS Manolo Stool bases are available in two heights; Manolo seats are available, with two back heights;