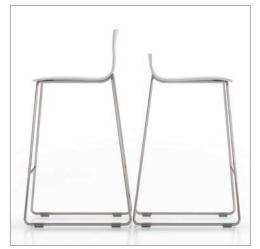

UPHOLSTERED SEATS less Seat as well as Low Back Seat.

BAR AND COUNTER HEIGHT frames with non-marring polycarbonate glides.

Bar Height or Counter Height. Manolo Stool bases Low Back Seat and Backless Seat. feature Polished Chrome structural steel base