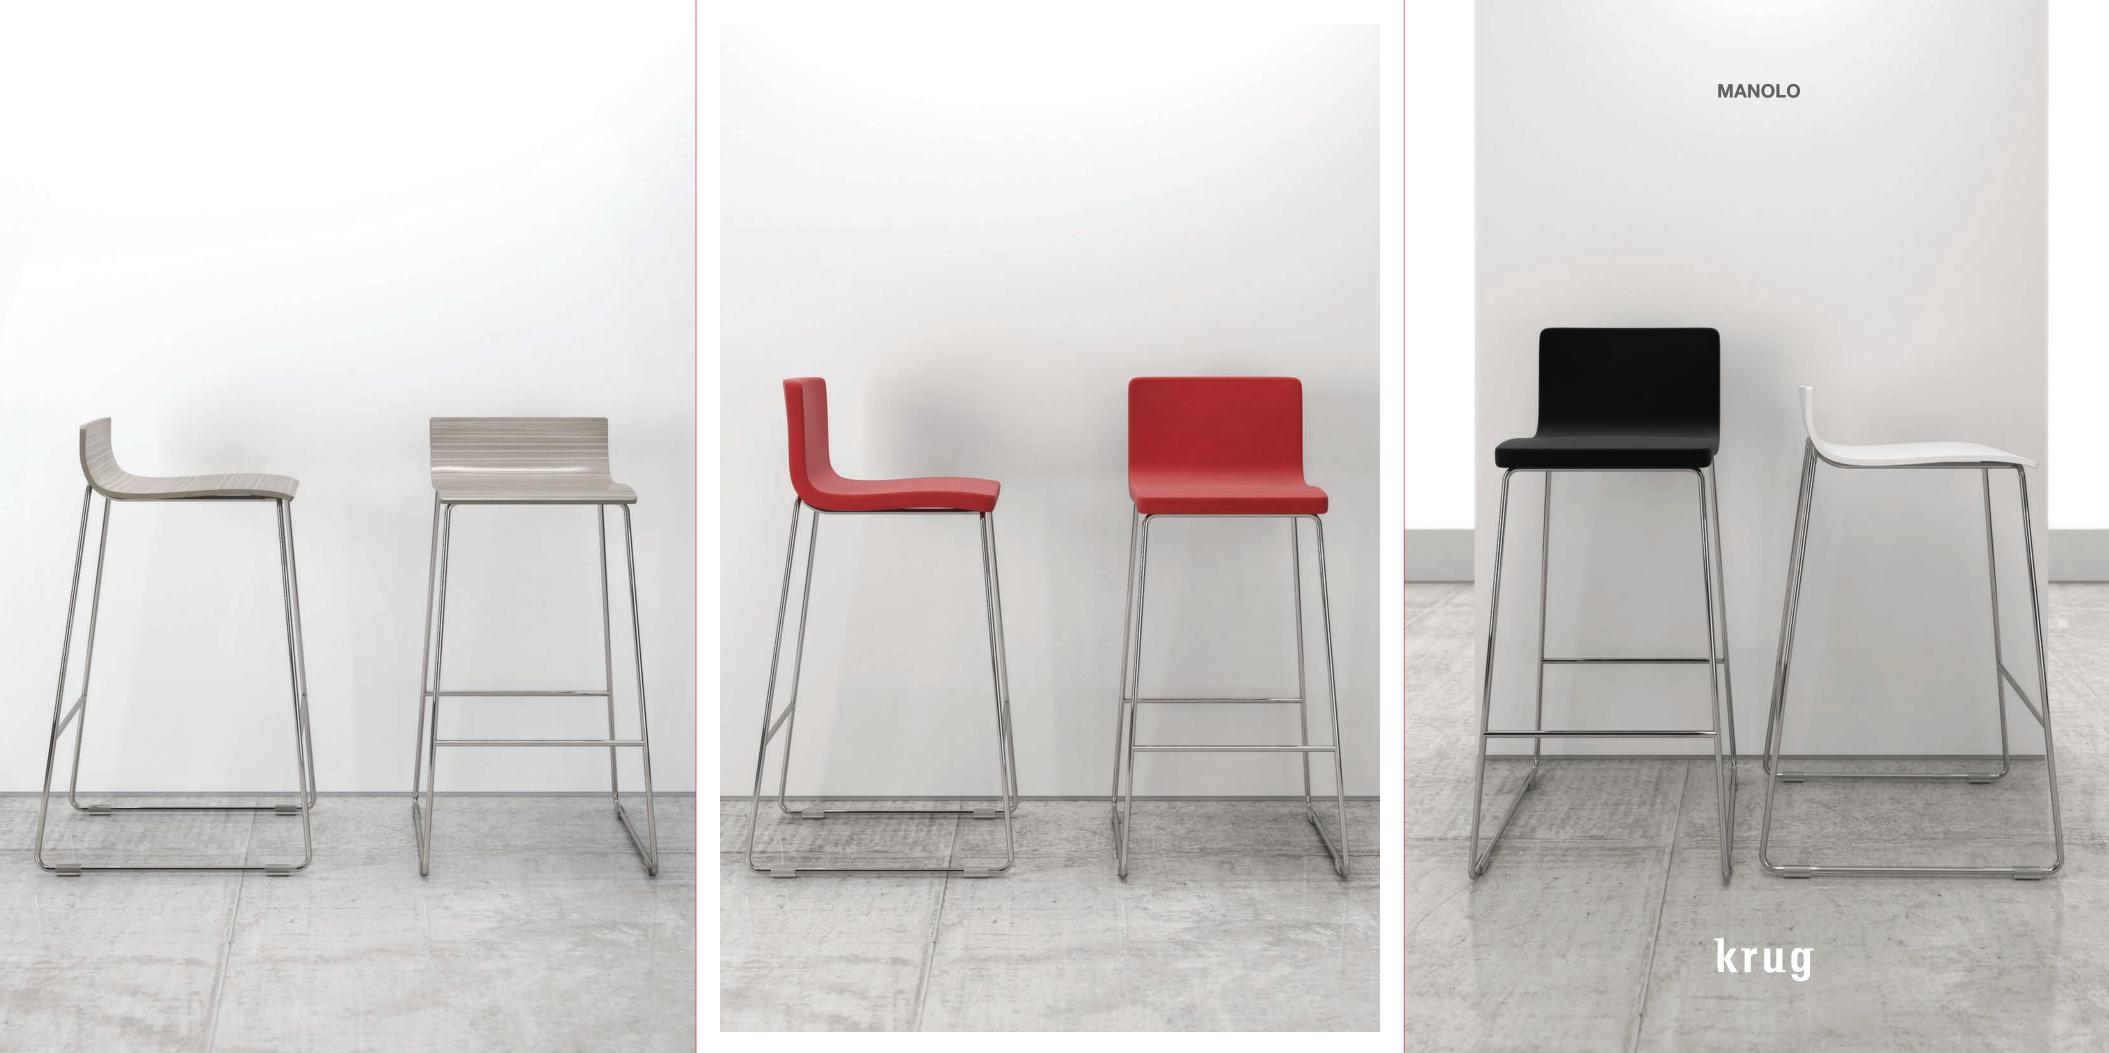

UPHOLSTERED SEATS less Seat as well as Low Back Seat.

BAR AND COUNTER HEIGHT frames with non-marring polycarbonate glides.

Bar Height or Counter Height. Manolo Stool bases Low Back Seat and Backless Seat. feature Polished Chrome structural steel base

WOOD SEATS

Manolo upholstered seats are available on Back- Manolo wood seats are available in Beech and Walnut veneers and Palette finishes.

SEAT BACKS Manolo Stool bases are available in two heights; Manolo seats are available, with two back heights;