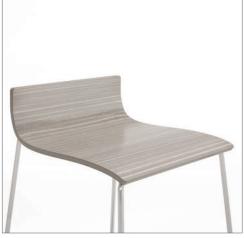

WOOD SEATS

Manolo upholstered seats are available on Back- Manolo wood seats are available in Beech and Walnut veneers and Palette finishes.

SEAT BACKS Manolo Stool bases are available in two heights; Manolo seats are available, with two back heights;