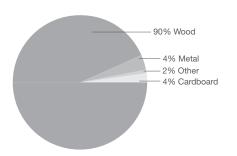

## MATERIAL CONTENT:

PRE-CONSUMER
RECYCLED CONTENT = 91%

POST-CONSUMER
RECYCLE CONTENT = 5%