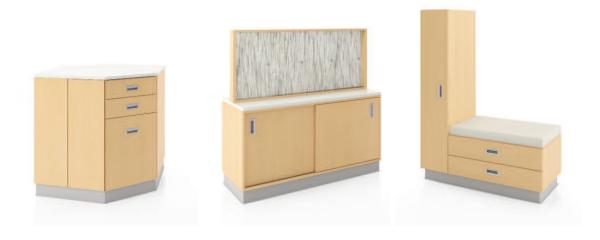

## TRANQUILITY



## MATERIAL CONTENT:



PRE-CONSUMER
RECYCLED CONTENT = 91%

POST-CONSUMER
RECYCLE CONTENT = 5%

## **CONTRIBUTES TO**

| CREDIT 2.1 - 2.2 | Construction Waste Management               | 1-2 point(s) |
|------------------|---------------------------------------------|--------------|
| CREDIT 4.1       | Recycled Content                            | l point      |
| CREDIT 4.2       | Recycled Content                            | 1 point      |
| CREDIT 4.5       | Low Emitting Materials, (MUST BE REQUESTED) |              |
|                  | Systems Furniture & Seating                 | 1 point      |
| CREDIT 5.1       | Regional Materials*                         | 1 point      |
| CREDIT 7         | Certified Wood (MUST BE REQUESTED)          | 1 point      |

\* This credit is onl