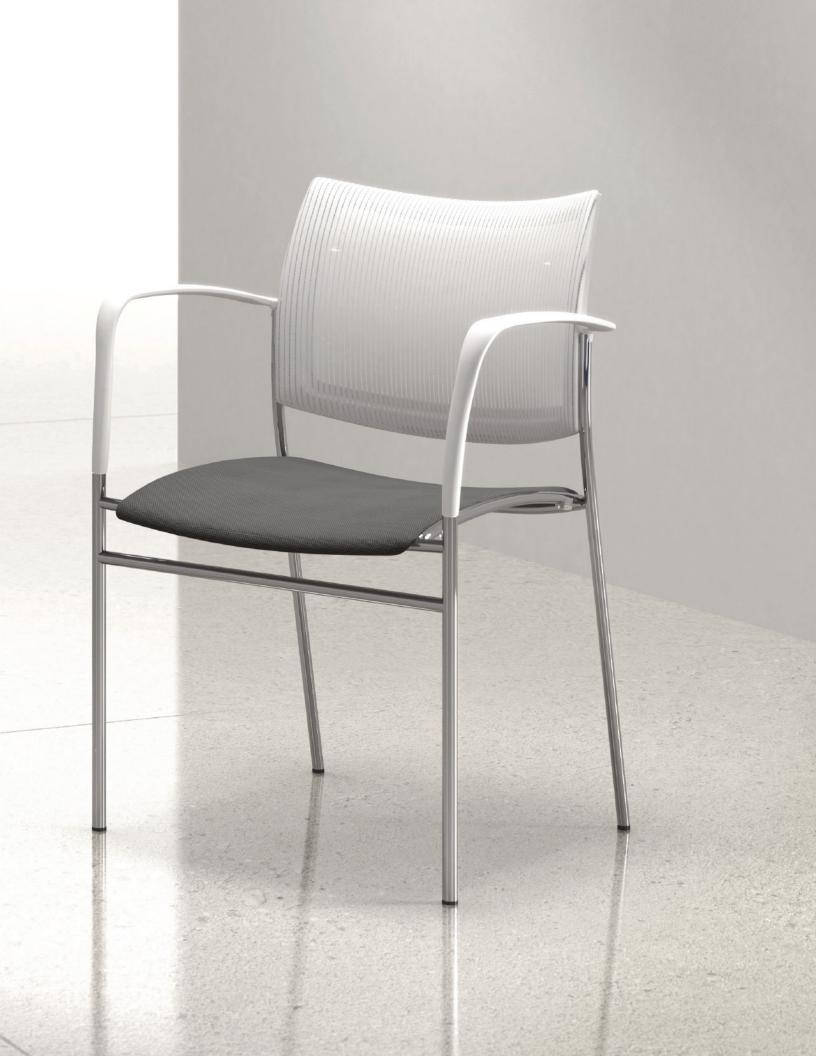

## **FEATURES**

MESH BACK Available mesh colors: Grey, Black and White.

**UPHOLSTERED SEAT & BACK** Optional removable covers can be quickly installed on Mobi products that were originally ordered with the removable cover option.

POLYMER SEAT & BACK Available in Black, White, Grey, Taupe, Yellow, Red, Blue and Green.