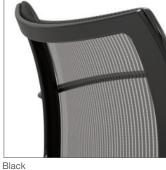

## **FEATURES**

MESH BACK Available mesh colors: Grey, Black and White.

**UPHOLSTERED SEAT & BACK** Optional removable covers can be quickly installed on Mobi products that were originally ordered with the removable cover option.