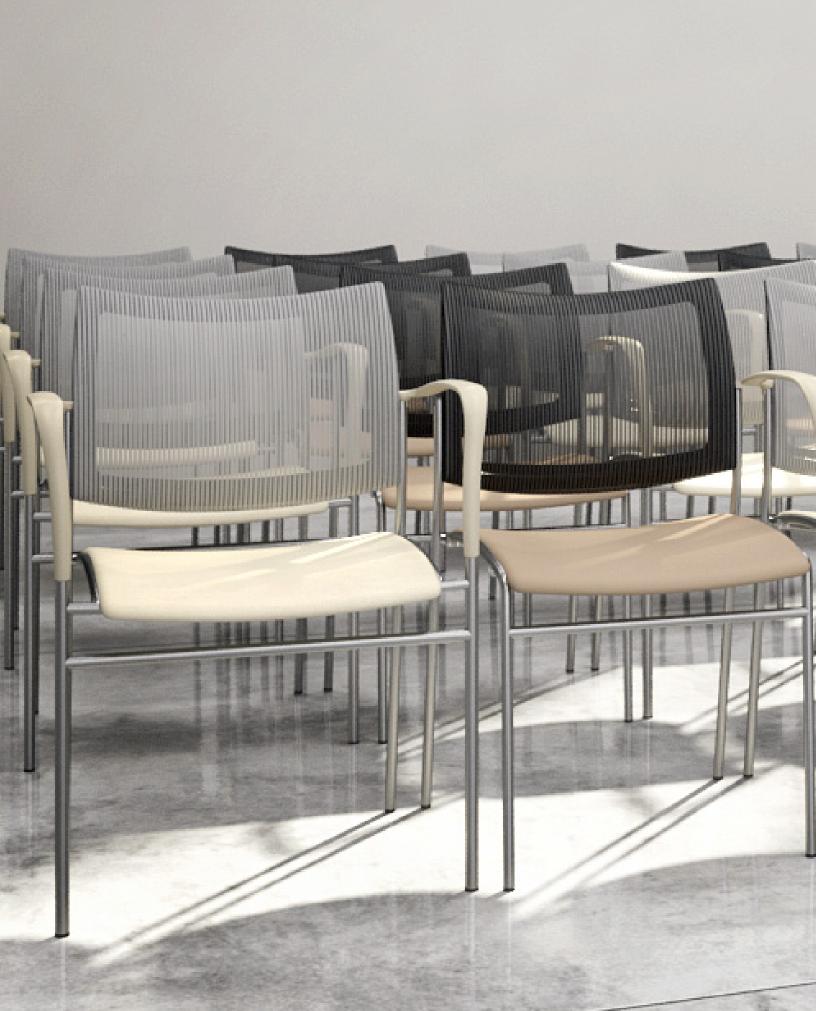

## **FEATURES**

MESH BACK Available mesh colors: Grey, Black and White.

**UPHOLSTERED SEAT & BACK** Optional removable covers can be quickly installed on Mobi products that were originally ordered with the removable cover option.

COMBINATION COLORS More than one polymer color can be selected in any combination for seats, backs and arms.

REMOVABLE AND REPLACEABLE **COVERS** Mobi chairs are available with

removable seat and removable back covers.