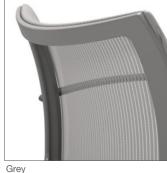

## **FEATURES**

MESH BACK Available mesh colors: Grey, Black and White.

**UPHOLSTERED SEAT & BACK** Optional removable covers can be quickly installed on Mobi products that were originally ordered with the removable cover option.