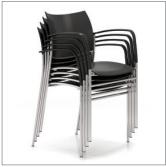

## STACKING

Mobi chairs are stackable to a maximum of 8 chairs high on the floor as well as dolly.

POLYMER ARM Arms are available in the full range of polymer colors: Black, White, Grey, Taupe, Yellow, Red, Blue and Green.