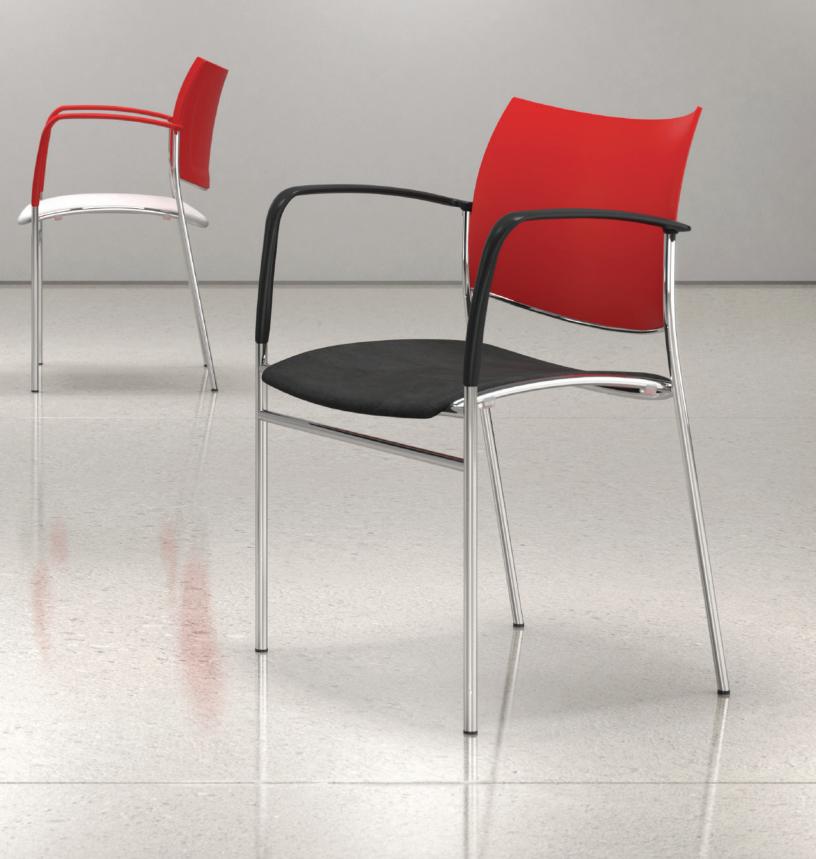

## STACKING

Mobi chairs are stackable to a maximum of 8 chairs high on the floor as well as dolly.

POLYMER ARM Arms are available in the full range of polymer colors: Black, White, Grey, Taupe, Yellow, Red, Blue and Green.

COMBINATION COLORS More than one polymer color can be selected in any combination for seats, backs and arms.

REMOVABLE AND REPLACEABLE **COVERS** Mobi chairs are available with

removable seat and removable back covers.