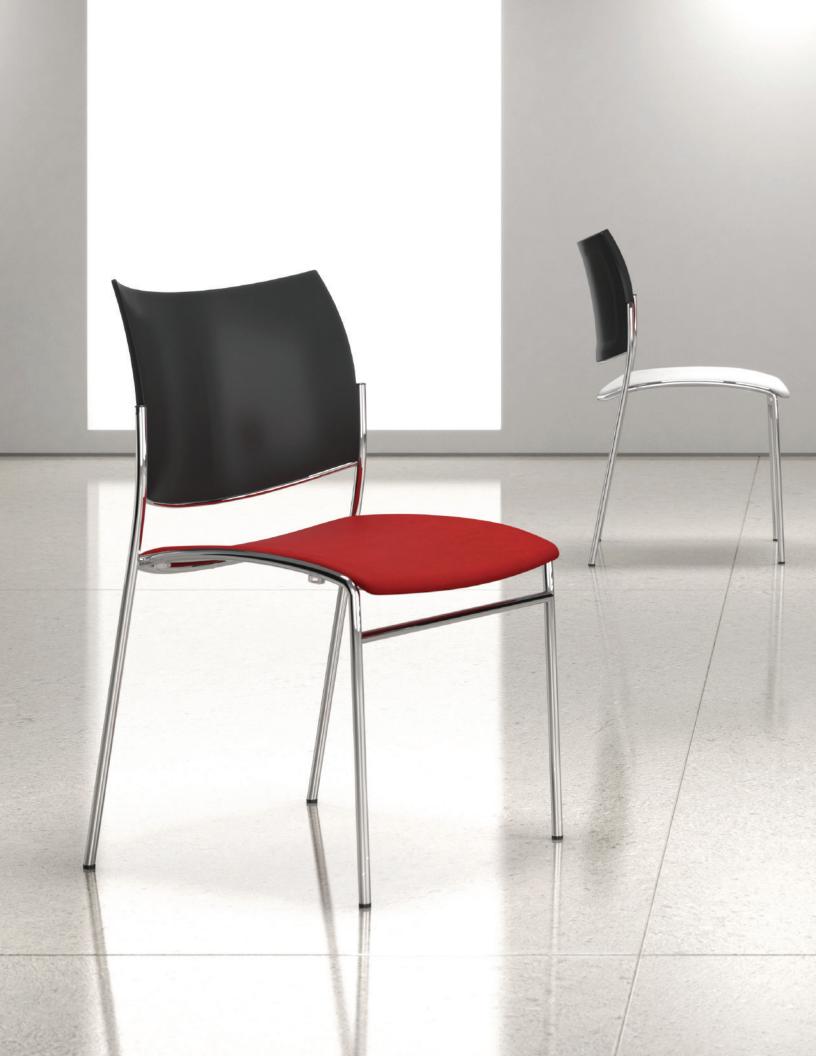

POLYMER SEAT & BACK Available in Black, White, Grey, Taupe, Yellow, Red, Blue and Green.

COMBINATION COLORS More than one polymer color can be selected in any combination for seats, backs and arms.

REMOVABLE AND REPLACEABLE **COVERS** Mobi chairs are available with

removable seat and removable back covers.