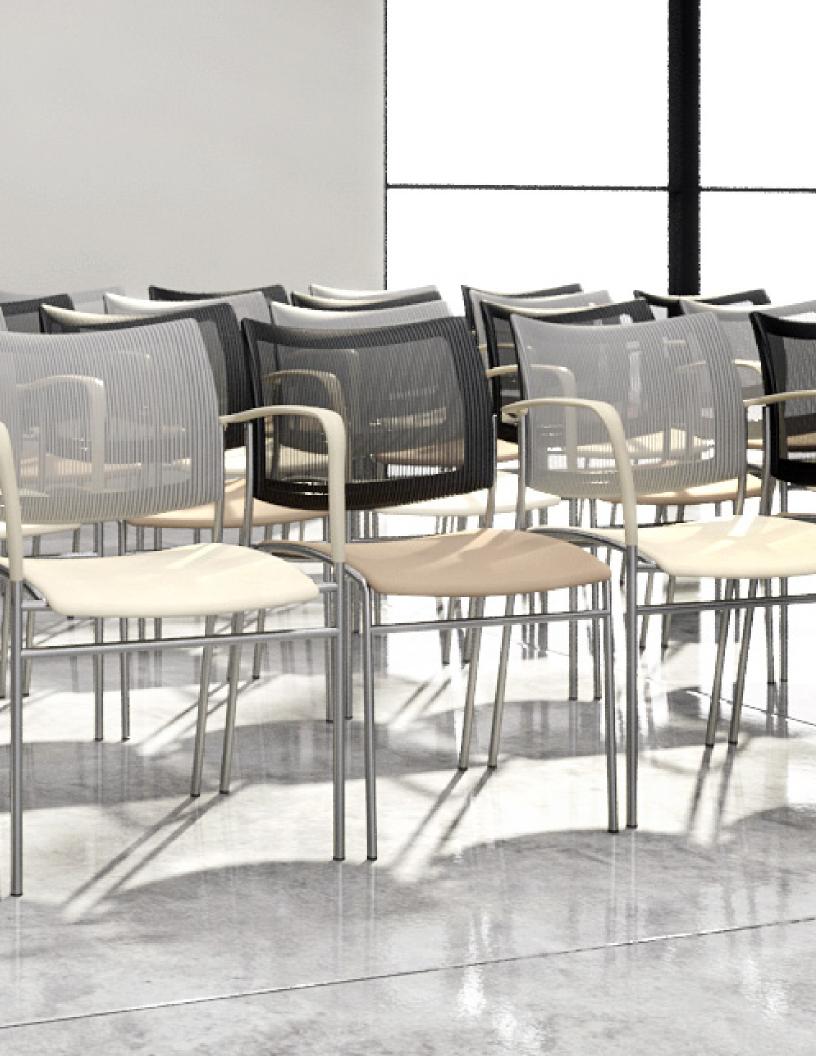

## STACKING

Mobi chairs are stackable to a maximum of 8 chairs high on the floor as well as dolly.

POLYMER ARM Arms are available in the full range of polymer colors: Black, White, Grey, Taupe, Yellow, Red, Blue and Green.