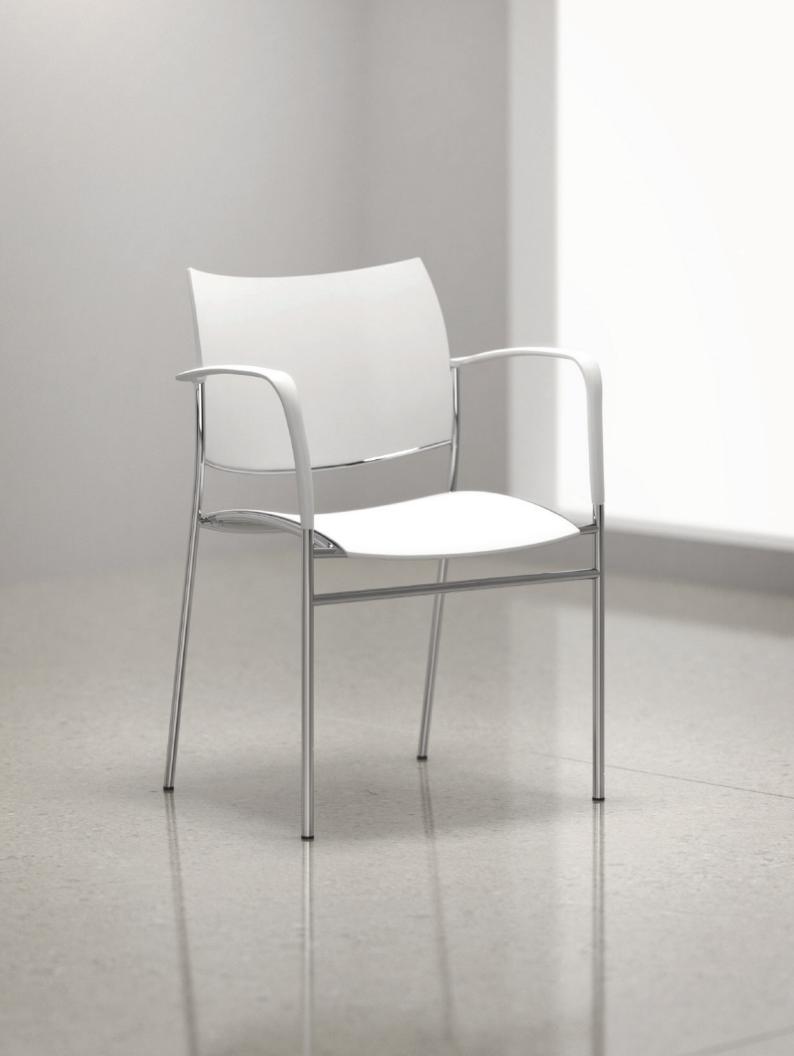

POLYMER SEAT & BACK Available in Black, White, Grey, Taupe, Yellow, Red, Blue and Green.

## STACKING

Mobi chairs are stackable to a maximum of 8 chairs high on the floor as well as dolly.

POLYMER ARM Arms are available in the full range of polymer colors: Black, White, Grey, Taupe, Yellow, Red, Blue and Green.