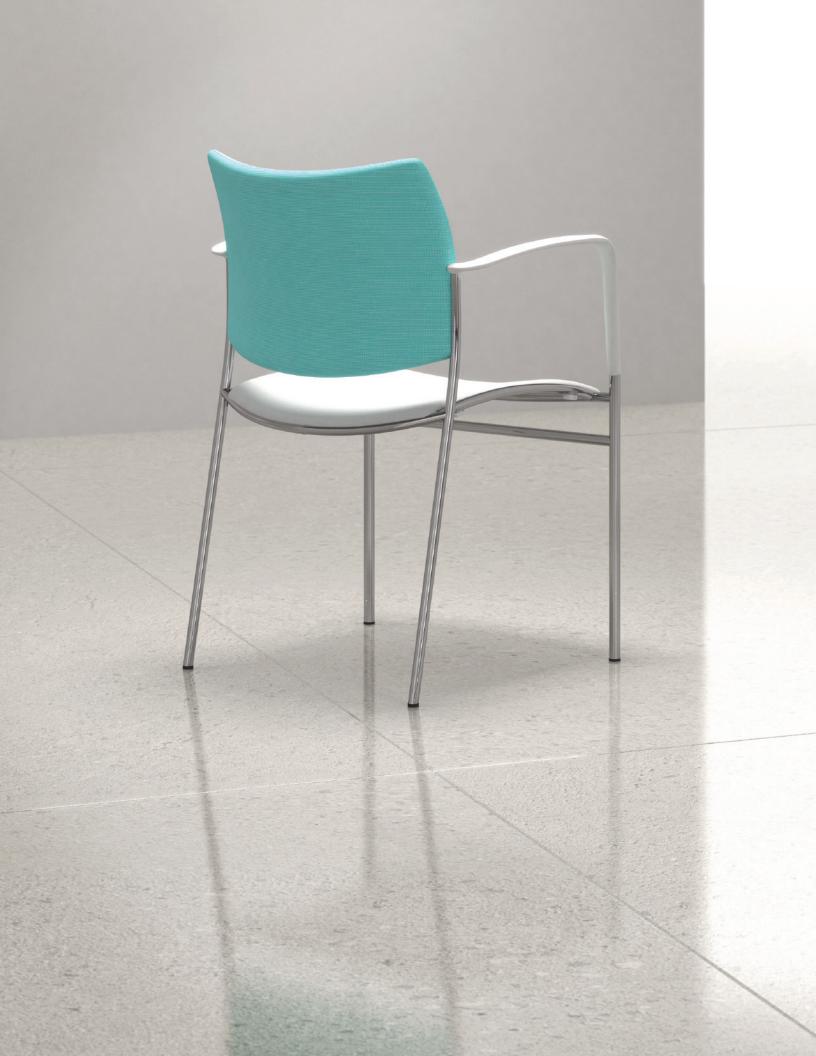

## **FEATURES**

MESH BACK Available mesh colors: Grey, Black and White.

**UPHOLSTERED SEAT & BACK** Optional removable covers can be quickly installed on Mobi products that were originally ordered with the removable cover option.

COMBINATION COLORS More than one polymer color can be selected in any combination for seats, backs and arms.

REMOVABLE AND REPLACEABLE **COVERS** Mobi chairs are available with

removable seat and removable back covers.

**REMOVABLE & REPLACEABLE** COMPONENTS

Seats and backs are removable for cleaning, and are field-replaceable if they become degraded.

POLYMER COLOR OPTIONS

Ver. 1