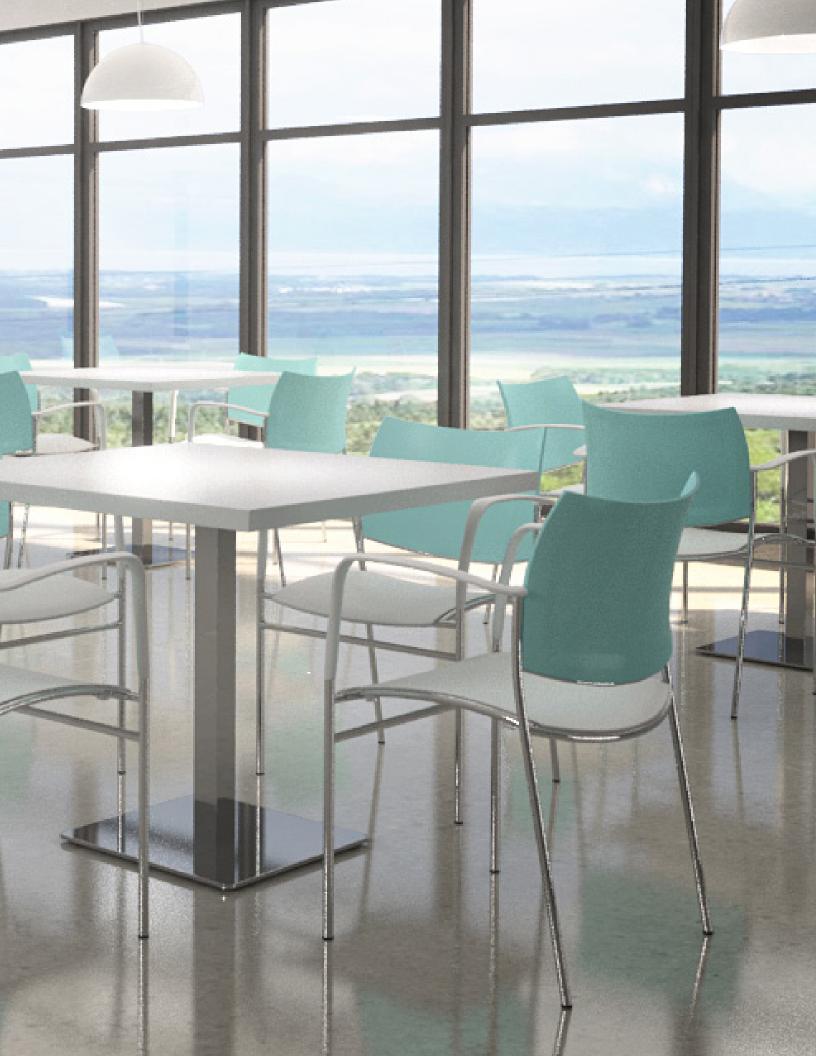

POLYMER SEAT & BACK Available in Black, White, Grey, Taupe, Yellow, Red, Blue and Green.

## STACKING

Mobi chairs are stackable to a maximum of 8 chairs high on the floor as well as dolly.

POLYMER ARM Arms are available in the full range of polymer colors: Black, White, Grey, Taupe, Yellow, Red, Blue and Green.