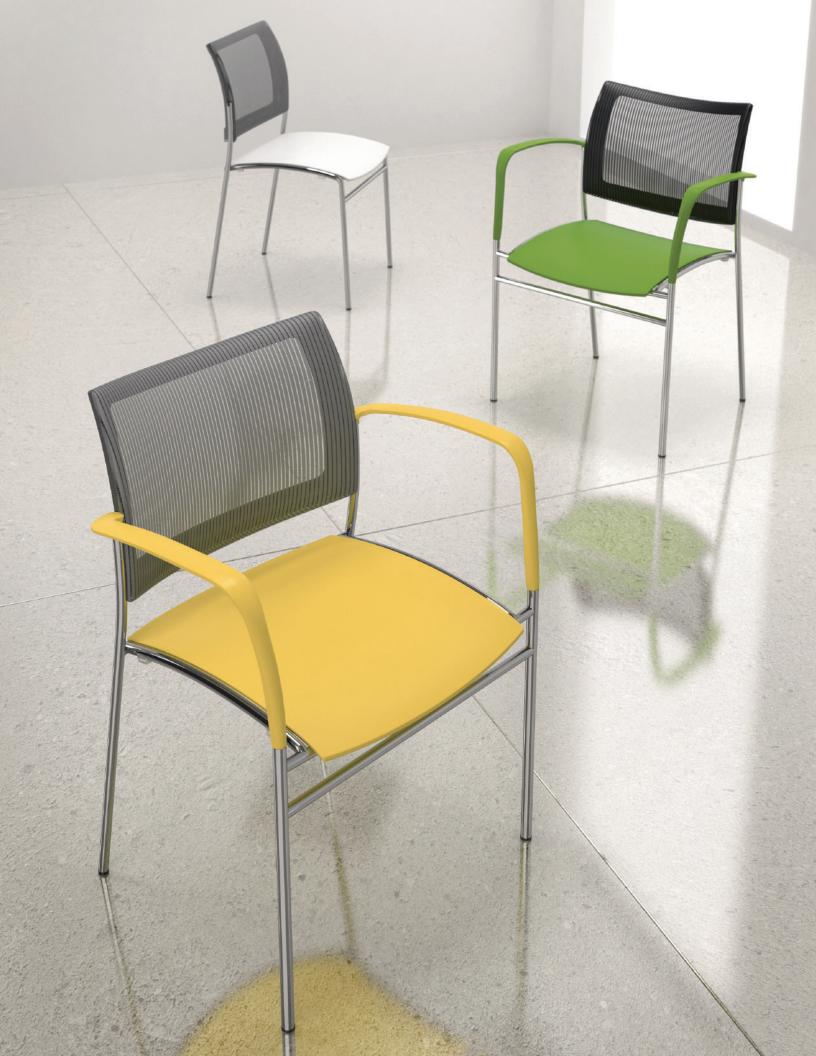

POLYMER SEAT & BACK Available in Black, White, Grey, Taupe, Yellow, Red, Blue and Green.

## STACKING

Mobi chairs are stackable to a maximum of 8 chairs high on the floor as well as dolly.

POLYMER ARM Arms are available in the full range of polymer colors: Black, White, Grey, Taupe, Yellow, Red, Blue and Green.

COMBINATION COLORS More than one polymer color can be selected in any combination for seats, backs and arms.

REMOVABLE AND REPLACEABLE **COVERS** Mobi chairs are available with

removable seat and removable back covers.