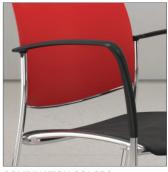

## STACKING

Mobi chairs are stackable to a maximum of 8 chairs high on the floor as well as dolly.

POLYMER ARM Arms are available in the full range of polymer colors: Black, White, Grey, Taupe, Yellow, Red, Blue and Green.

COMBINATION COLORS More than one polymer color can be selected in any combination for seats, backs and arms.

REMOVABLE AND REPLACEABLE **COVERS** Mobi chairs are available with

removable seat and removable back covers.