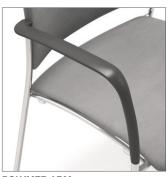

## STACKING

Mobi chairs are stackable to a maximum of 8 chairs high on the floor as well as dolly.

POLYMER ARM Arms are available in the full range of polymer colors: Black, White, Grey, Taupe, Yellow, Red, Blue and Green.