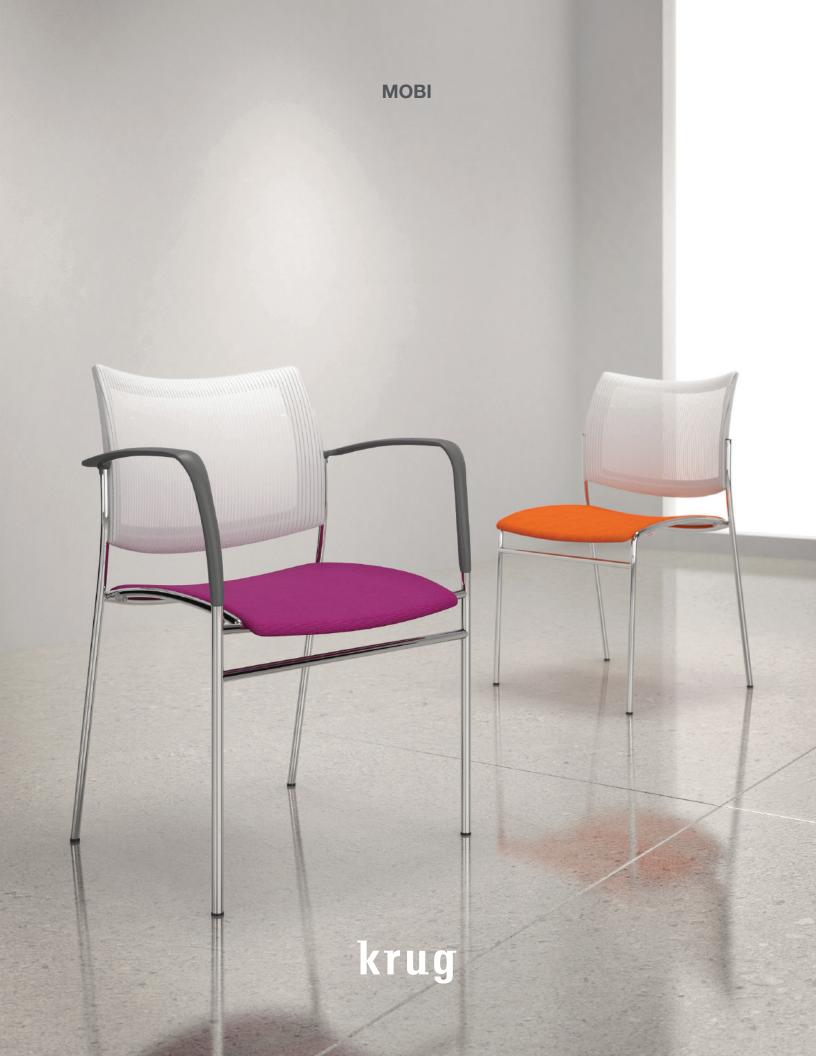

## **FEATURES**

MESH BACK Available mesh colors: Grey, Black and White.

**UPHOLSTERED SEAT & BACK** Optional removable covers can be quickly installed on Mobi products that were originally ordered with the removable cover option.

POLYMER SEAT & BACK Available in Black, White, Grey, Taupe, Yellow, Red, Blue and Green.

COMBINATION COLORS More than one polymer color can be selected in any combination for seats, backs and arms.

REMOVABLE AND REPLACEABLE **COVERS** Mobi chairs are available with

removable seat and removable back covers.