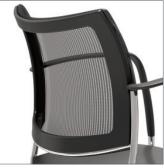

## **FEATURES**

MESH BACK Available mesh colors: Grey, Black and White.

**UPHOLSTERED SEAT & BACK** Optional removable covers can be quickly installed on Mobi products that were originally ordered with the removable cover option.