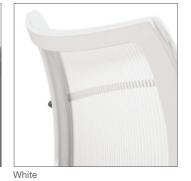

## **FEATURES**

MESH BACK Available mesh colors: Grey, Black and White.

**UPHOLSTERED SEAT & BACK** Optional removable covers can be quickly installed on Mobi products that were originally ordered with the removable cover option.