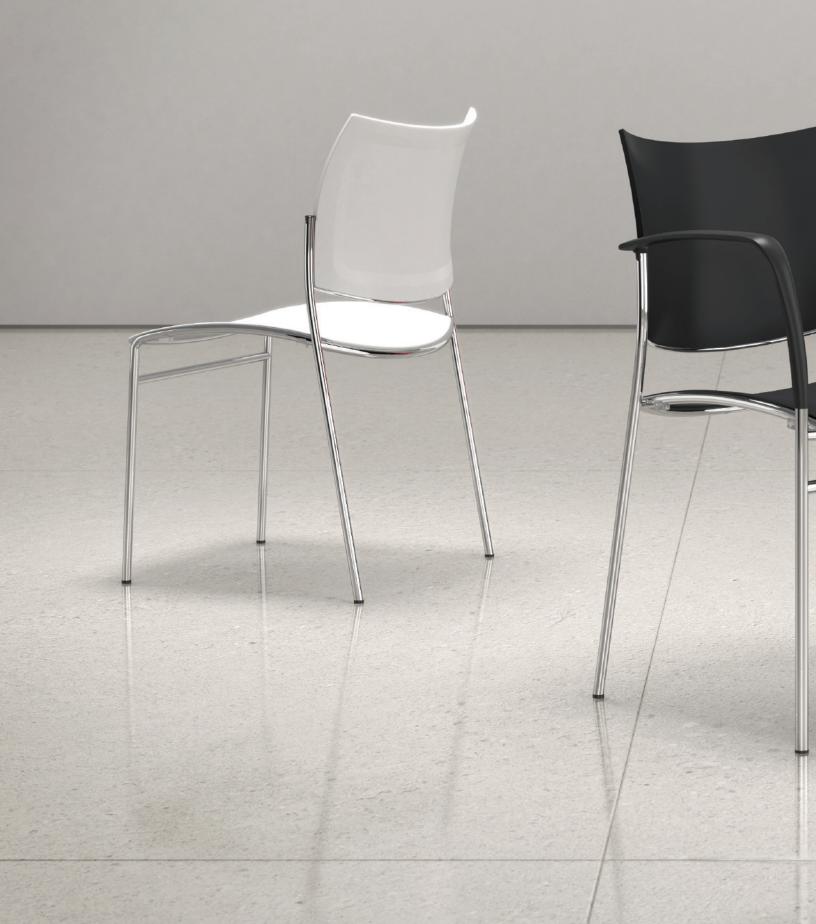

## STACKING

Mobi chairs are stackable to a maximum of 8 chairs high on the floor as well as dolly.

POLYMER ARM Arms are available in the full range of polymer colors: Black, White, Grey, Taupe, Yellow, Red, Blue and Green.