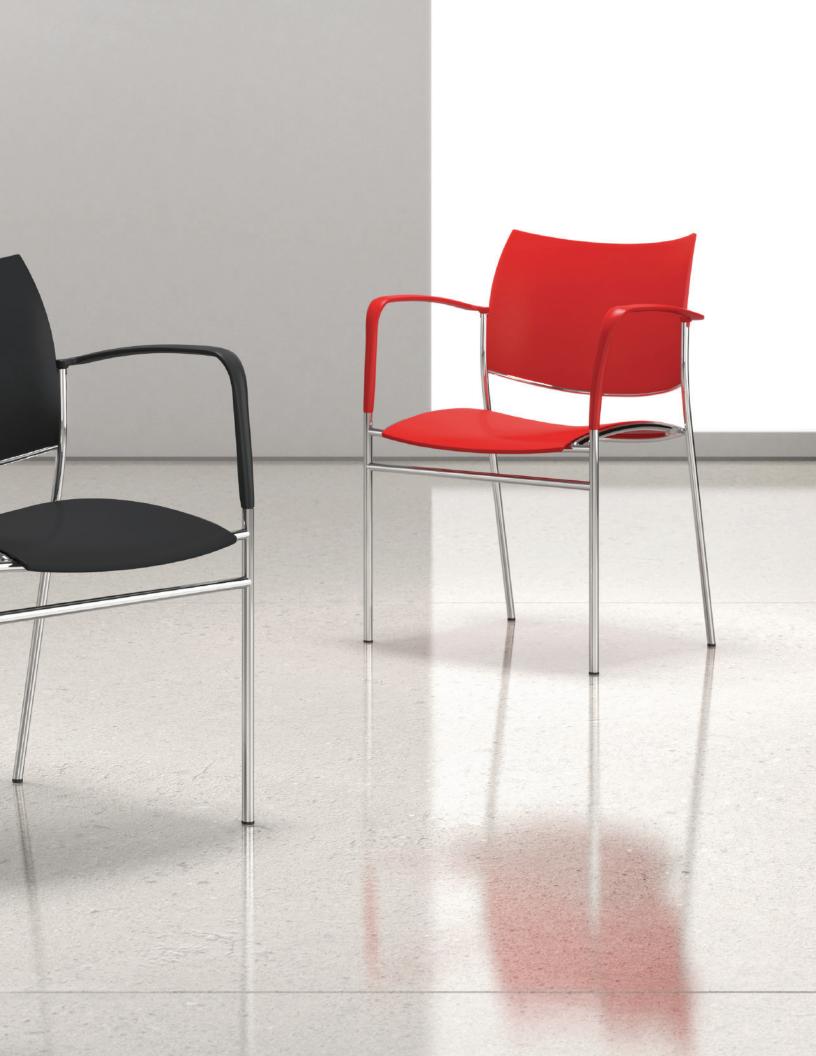

POLYMER SEAT & BACK Available in Black, White, Grey, Taupe, Yellow, Red, Blue and Green.

## STACKING

Mobi chairs are stackable to a maximum of 8 chairs high on the floor as well as dolly.

POLYMER ARM Arms are available in the full range of polymer colors: Black, White, Grey, Taupe, Yellow, Red, Blue and Green.

COMBINATION COLORS More than one polymer color can be selected in any combination for seats, backs and arms.

REMOVABLE AND REPLACEABLE **COVERS** Mobi chairs are available with

removable seat and removable back covers.