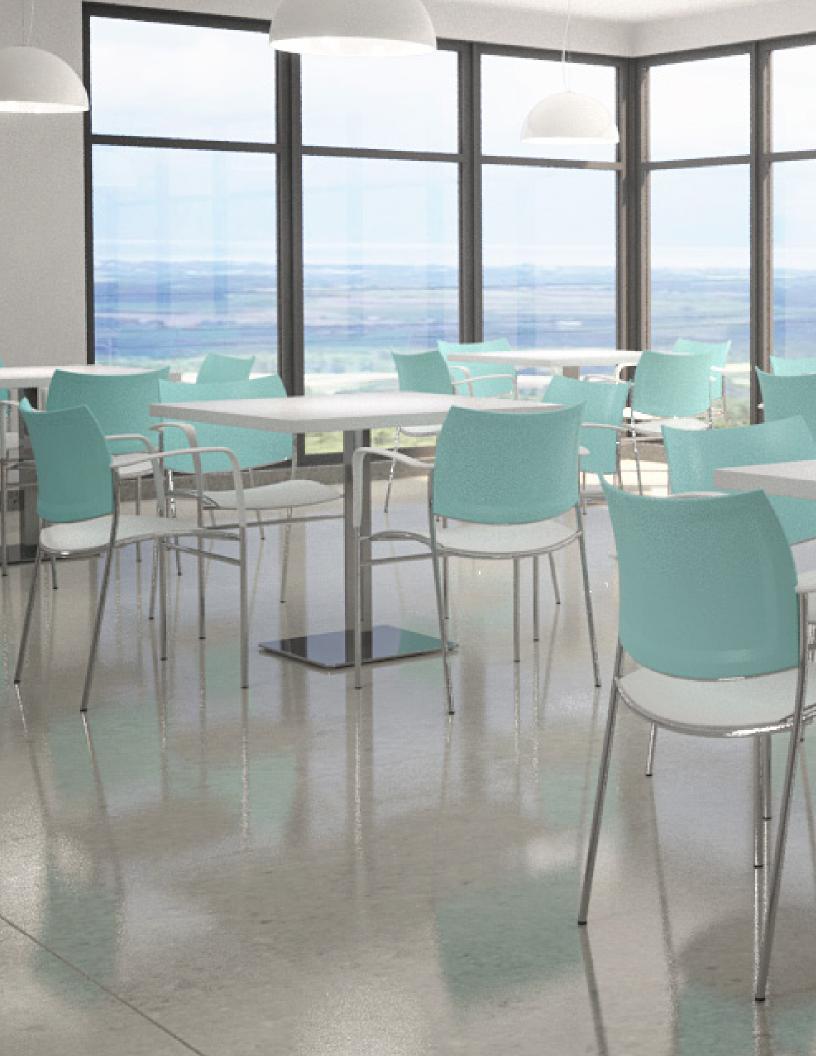

POLYMER SEAT & BACK Available in Black, White, Grey, Taupe, Yellow, Red, Blue and Green.

## STACKING

Mobi chairs are stackable to a maximum of 8 chairs high on the floor as well as dolly.

POLYMER ARM Arms are available in the full range of polymer colors: Black, White, Grey, Taupe, Yellow, Red, Blue and Green.