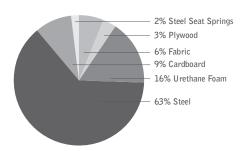

## MATERIAL CONTENT:

PRE-CONSUMER
RECYCLED CONTENT = 16%

POST-CONSUMER RECYCLE CONTENT = 22%