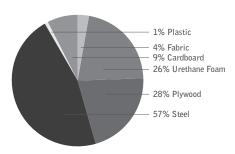

## MATERIAL CONTENT:

PRE-CONSUMER
RECYCLED CONTENT = 15%

POST-CONSUMER
RECYCLE CONTENT = 20.4%