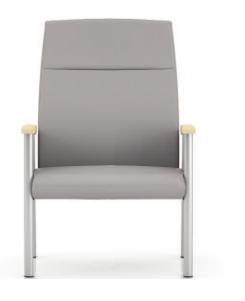

## LEED CI - Credit Summary **SOLIS Patient 30''**

MATERIAL CONTENT:

PRE-CONSUMER RECYCLED CONTENT = 14%

POST-CONSUMER RECYCLE CONTENT = 18.11%