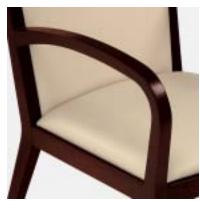

## krug

Slightly tapered legs and curved arms complement the array of contemporary back styles. A solid wood frame and sinuous spring seat provides long-term comfort.

Curved wood back