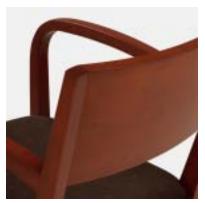

## krug

Slightly tapered legs and curved arms complement the array of contemporary back styles. A solid wood frame and sinuous spring seat provides long-term comfort.

Curved wood back