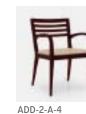

ADDISON krug

ADD-2-A-1

ADD-2-A-2

ADD-2-A-4

|    | ADDISON |                        |
|----|---------|------------------------|
| W  | 23.5″   | Width                  |
| D  | 24 "    | Depth                  |
| Н  | 33"     | Height                 |
| SΗ | 18″     | Seat Height from floor |
| ΑH | 26.5″   | Arm Height from floor  |
| WA | 20 "    | Width between Arms     |
| SD | 19″     | Seat Depth             |
|    |         |                        |

## krug

Slightly tapered legs and curved arms complement the array of contemporary back styles. A solid wood frame and sinuous spring seat provides long-term comfort.

Curved wood back