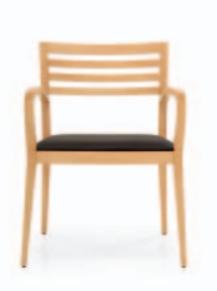

ADDISON krug

ADD-2-A-1

ADD-2-A-2

ADD-2-A-4

|    | ADDISON |                        |
|----|---------|------------------------|
| W  | 23.5″   | Width                  |
| D  | 24 "    | Depth                  |
| Н  | 33"     | Height                 |
| SΗ | 18″     | Seat Height from floor |
| ΑH | 26.5″   | Arm Height from floor  |
| WA | 20 "    | Width between Arms     |
| SD | 19″     | Seat Depth             |
|    |         |                        |

## krug

Slightly tapered legs and curved arms complement the array of contemporary back styles. A solid wood frame and sinuous spring seat provides long-term comfort.

Curved wood back