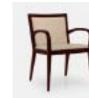

ADDISON krug

ADD-2-A-1

ADD-2-A-2

ADD-2-A-4

|    | ADDISON |                        |
|----|---------|------------------------|
| W  | 23.5″   | Width                  |
| D  | 24 "    | Depth                  |
| Н  | 33"     | Height                 |
| SΗ | 18″     | Seat Height from floor |
| ΑH | 26.5″   | Arm Height from floor  |
| WA | 20 "    | Width between Arms     |
| SD | 19″     | Seat Depth             |
|    |         |                        |

## krug

Slightly tapered legs and curved arms complement the array of contemporary back styles. A solid wood frame and sinuous spring seat provides long-term comfort.

Curved wood back