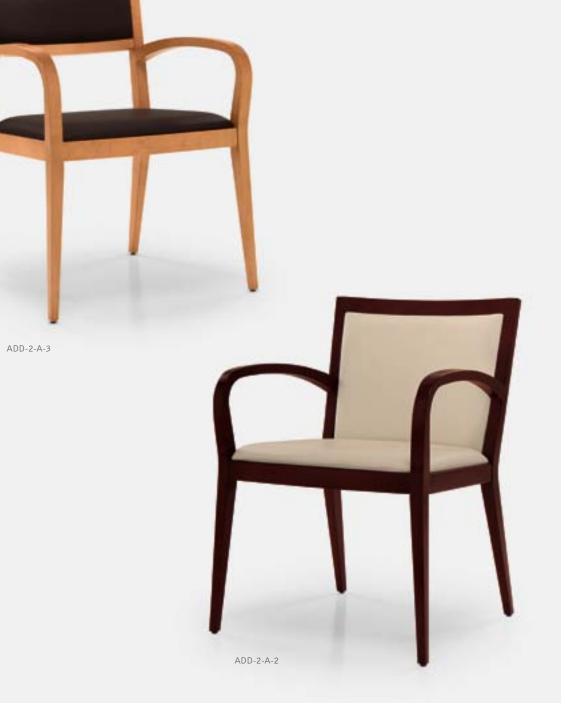

ADDISON krug

ADD-2-A-1

ADD-2-A-2

ADD-2-A-4

|    | ADDISON |                        |
|----|---------|------------------------|
| W  | 23.5″   | Width                  |
| D  | 24 "    | Depth                  |
| Н  | 33"     | Height                 |
| SΗ | 18″     | Seat Height from floor |
| ΑH | 26.5″   | Arm Height from floor  |
| WA | 20 "    | Width between Arms     |
| SD | 19″     | Seat Depth             |
|    |         |                        |

## krug

Slightly tapered legs and curved arms complement the array of contemporary back styles. A solid wood frame and sinuous spring seat provides long-term comfort.

Curved wood back