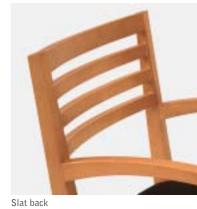

## krug

Slightly tapered legs and curved arms complement the array of contemporary back styles. A solid wood frame and sinuous spring seat provides long-term comfort.

Curved wood back