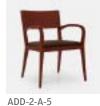

ADDISON krug

ADD-2-A-1

ADD-2-A-2

ADD-2-A-4

|    | ADDISON |                        |
|----|---------|------------------------|
| W  | 23.5″   | Width                  |
| D  | 24 "    | Depth                  |
| Н  | 33"     | Height                 |
| SΗ | 18″     | Seat Height from floor |
| ΑH | 26.5″   | Arm Height from floor  |
| WA | 20 "    | Width between Arms     |
| SD | 19″     | Seat Depth             |
|    |         |                        |

## krug

Slightly tapered legs and curved arms complement the array of contemporary back styles. A solid wood frame and sinuous spring seat provides long-term comfort.

Curved wood back