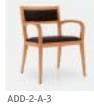

ADDISON krug

ADD-2-A-1

ADD-2-A-2

ADD-2-A-4

|    | ADDISON |                        |
|----|---------|------------------------|
| W  | 23.5″   | Width                  |
| D  | 24 "    | Depth                  |
| Н  | 33"     | Height                 |
| SΗ | 18″     | Seat Height from floor |
| ΑH | 26.5″   | Arm Height from floor  |
| WA | 20 "    | Width between Arms     |
| SD | 19″     | Seat Depth             |
|    |         |                        |

## krug

Slightly tapered legs and curved arms complement the array of contemporary back styles. A solid wood frame and sinuous spring seat provides long-term comfort.

Curved wood back