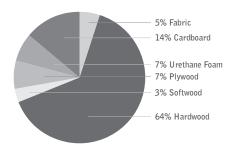

## MATERIAL CONTENT:

PRE-CONSUMER
RECYCLED CONTENT = 1%

POST-CONSUMER
RECYCLED CONTENT = 13.1%