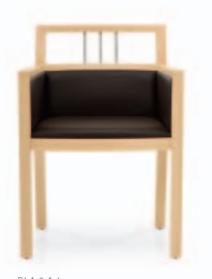

## krug

solutions@krug.ca | www.krug.ca | 1.888.578.KRUG

00

The angled arms and legs create a timeless design for any office. Blake features a solid wood frame with mitered corners and a sinuous spring seat.