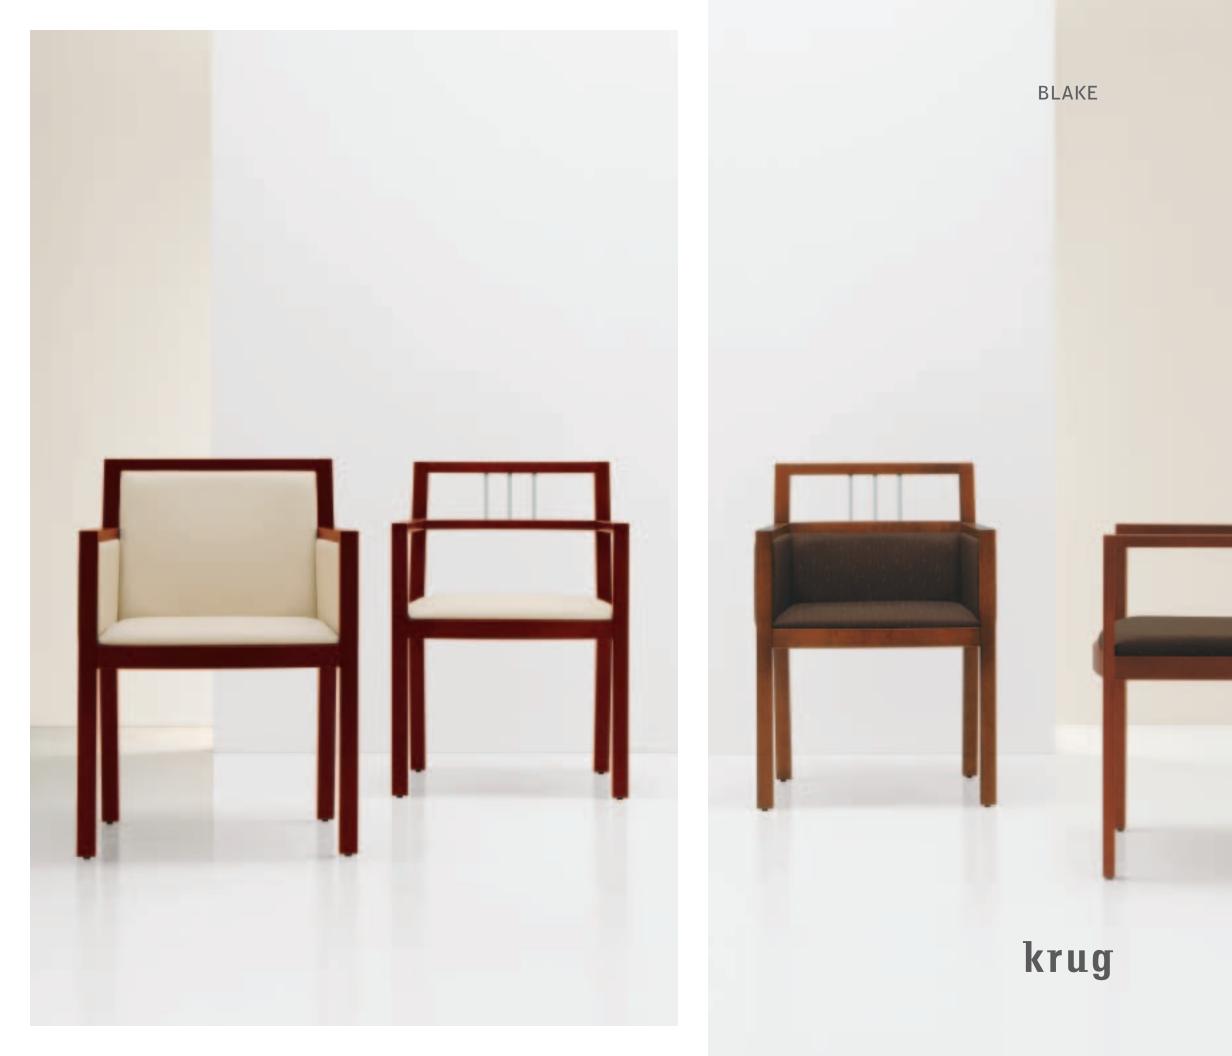

## krug

solutions@krug.ca | www.krug.ca | 1.888.578.KRUG

00

The angled arms and legs create a timeless design for any office. Blake features a solid wood frame with mitered corners and a sinuous spring seat.

Fully upholstered arm

Open arm with upper upholstered back

Metal accents