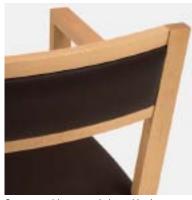

## krug

solutions@krug.ca | www.krug.ca | 1.888.578.KRUG

00

The angled arms and legs create a timeless design for any office. Blake features a solid wood frame with mitered corners and a sinuous spring seat.

Fully upholstered arm

Open arm with upper upholstered back

Metal accents