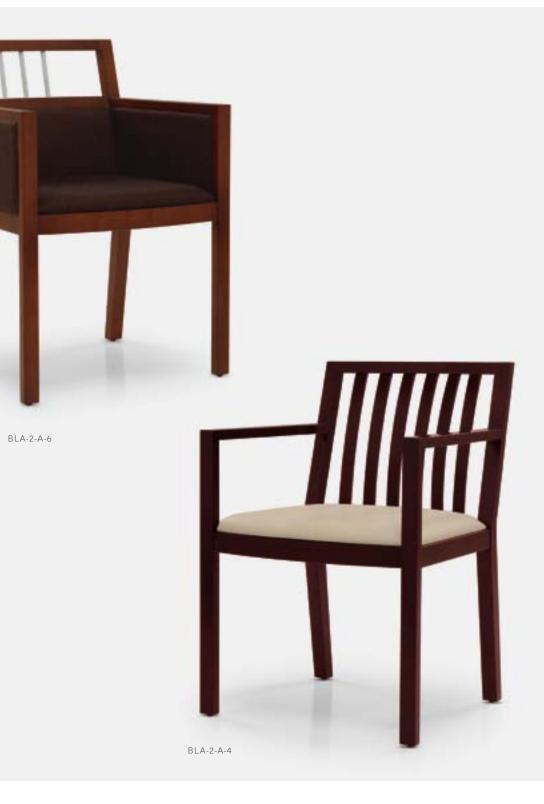

BLA-2-A-6

BLA-2-A-6

|     | BLAKE |                        |
|-----|-------|------------------------|
| W   | 23"   | Width                  |
| D   | 24 "  | Depth                  |
| Н   | 33"   | Height                 |
| SΗ  | 18″   | Seat Height from floor |
| ΑH  | 26.5″ | Arm Height from floor  |
| WA  | 19.5″ | Width between Arms     |
| S D | 19″   | Seat Depth             |

## krug

solutions@krug.ca | www.krug.ca | 1.888.578.KRUG

00

The angled arms and legs create a timeless design for any office. Blake features a solid wood frame with mitered corners and a sinuous spring seat.