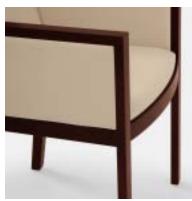

|
| Н   | 33"   | Height                 |
| SΗ  | 18″   | Seat Height from floor |
| ΑH  | 26.5″ | Arm Height from floor  |
| WA  | 19.5″ | Width between Arms     |
| S D | 19″   | Seat Depth             |

Krug offers an extensive range of furnishings for private office and conferencing, and a comprehensive seating collection. A company-wide program is in place to reduce the impact of our products and processes on the environment. For a copy of this program, or more information about products, please contact your local Krug representative, or Krug Customer Service.

## krug



solutions@krug.ca | www.krug.ca | 1.888.578.KRUG

00

The angled arms and legs create a timeless design for any office. Blake features a solid wood frame with mitered corners and a sinuous spring seat.







Fully upholstered arm



Open arm with upper upholstered back



Metal accents