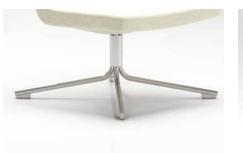

#### REPLACEABLE COMPONENTS

major components to be field replaced, providing a very cost effective means to significantly extend the life of the product. Chair legs, arms, table tops and bases are field replaceable.