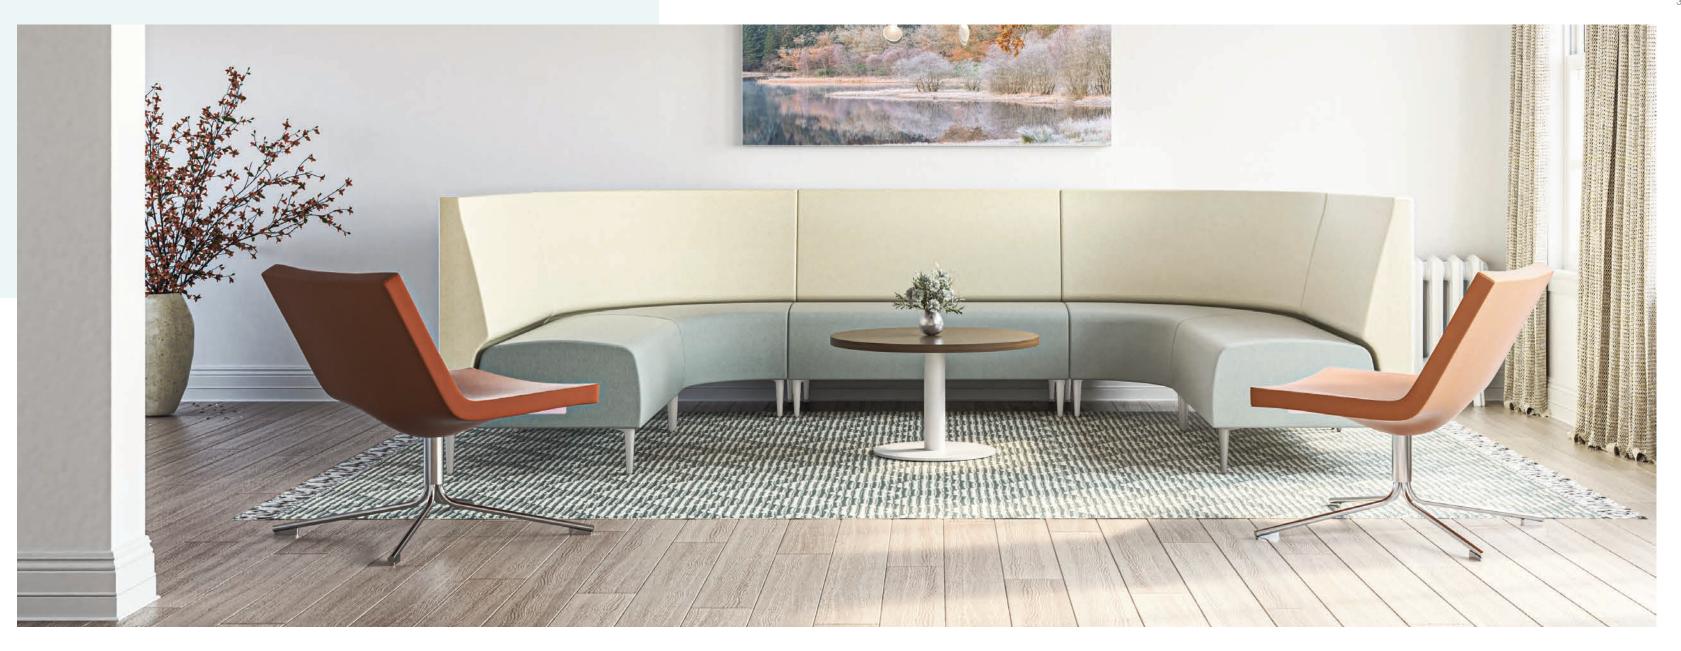

### Avatar

Modern and forward-thinking, Avatar seating and tables have an elegant lightness that beautify interior space: reception, waiting and lounge areas, breakout and meeting spaces, libraries, and more - anywhere that people and great ideas converge.

UPHOLSTERED SEAT & BACK
Avatar chairs feature upholstered seat and Avatar lounge chairs are available with or Avatar legs feature Polished Chrome finish

Avatar is uniquely designed to allow

without arms.