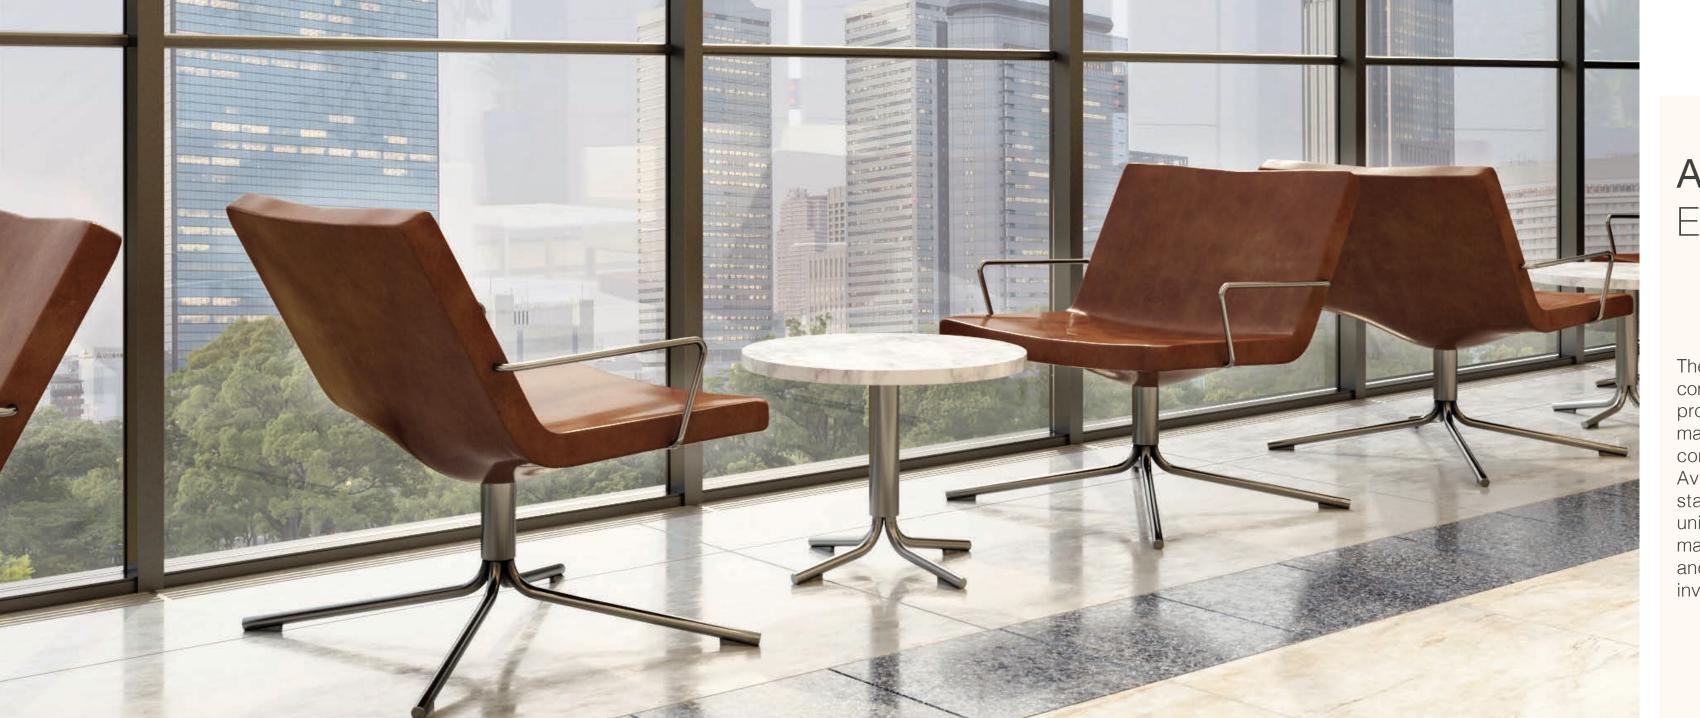

### Avatar

Modern and forward-thinking, Avatar seating and tables have an elegant lightness that beautify interior space: reception, waiting and lounge areas, breakout and meeting spaces, libraries, and more - anywhere that people and great ideas converge.

UPHOLSTERED SEAT & BACK
Avatar chairs feature upholstered seat and Avatar lounge chairs are available with or Avatar legs feature Polished Chrome finish

Avatar is uniquely designed to allow

without arms.