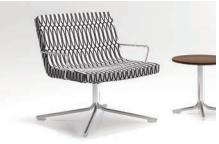

UPHOLSTERED SEAT & BACK
Avatar chairs feature upholstered seat and Avatar lounge chairs are available with or Avatar legs feature Polished Chrome finish

Avatar is uniquely designed to allow

without arms.