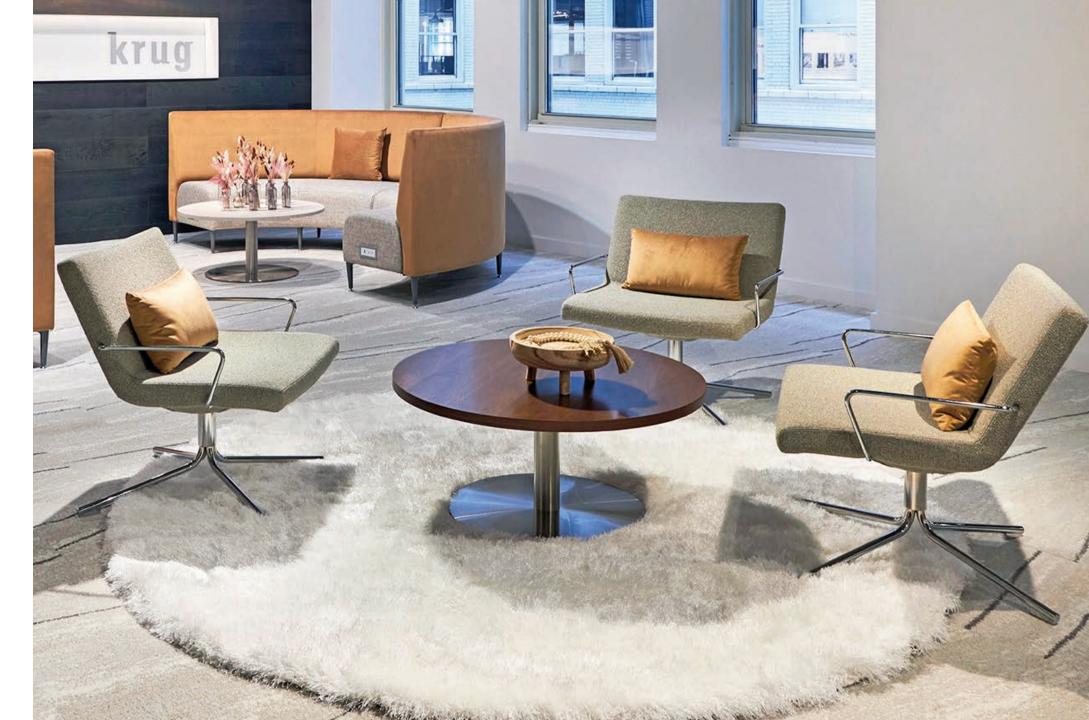

### Avatar

Modern and forward-thinking, Avatar seating and tables have an elegant lightness that beautify interior space: reception, waiting and lounge areas, breakout and meeting spaces, libraries, and more - anywhere that people and great ideas converge.