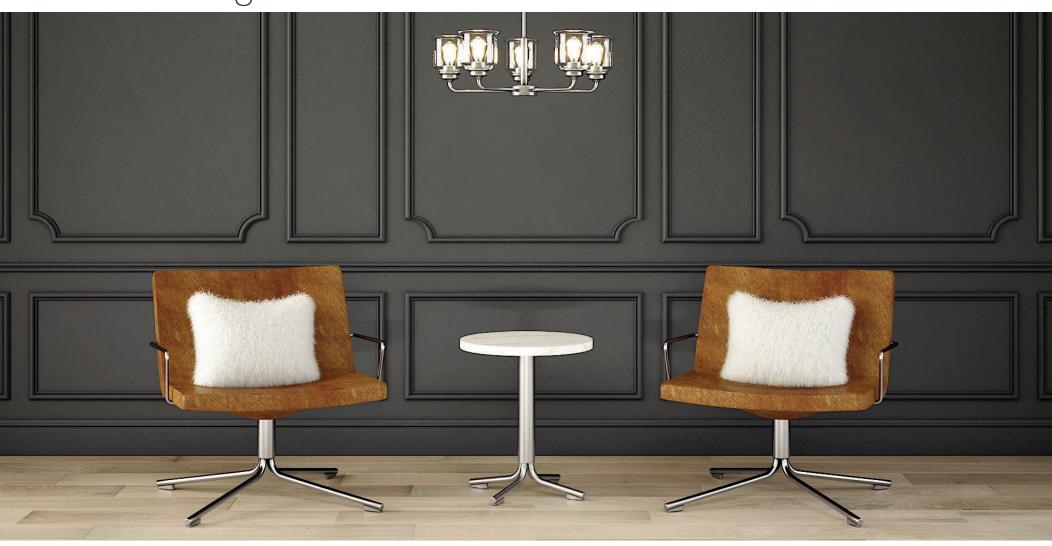

### Avatar

Modern and forward-thinking, Avatar seating and tables have an elegant lightness that beautify interior space: reception, waiting and lounge areas, breakout and meeting spaces, libraries, and more - anywhere that people and great ideas converge.

UPHOLSTERED SEAT & BACK
Avatar chairs feature upholstered seat and Avatar lounge chairs are available with or Avatar legs feature Polished Chrome finish

Avatar is uniquely designed to allow

without arms.