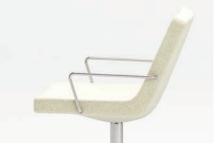

UPHOLSTERED SEAT & BACK
Avatar chairs feature upholstered seat and Avatar lounge chairs are available with or Avatar legs feature Polished Chrome finish

Avatar is uniquely designed to allow

without arms.