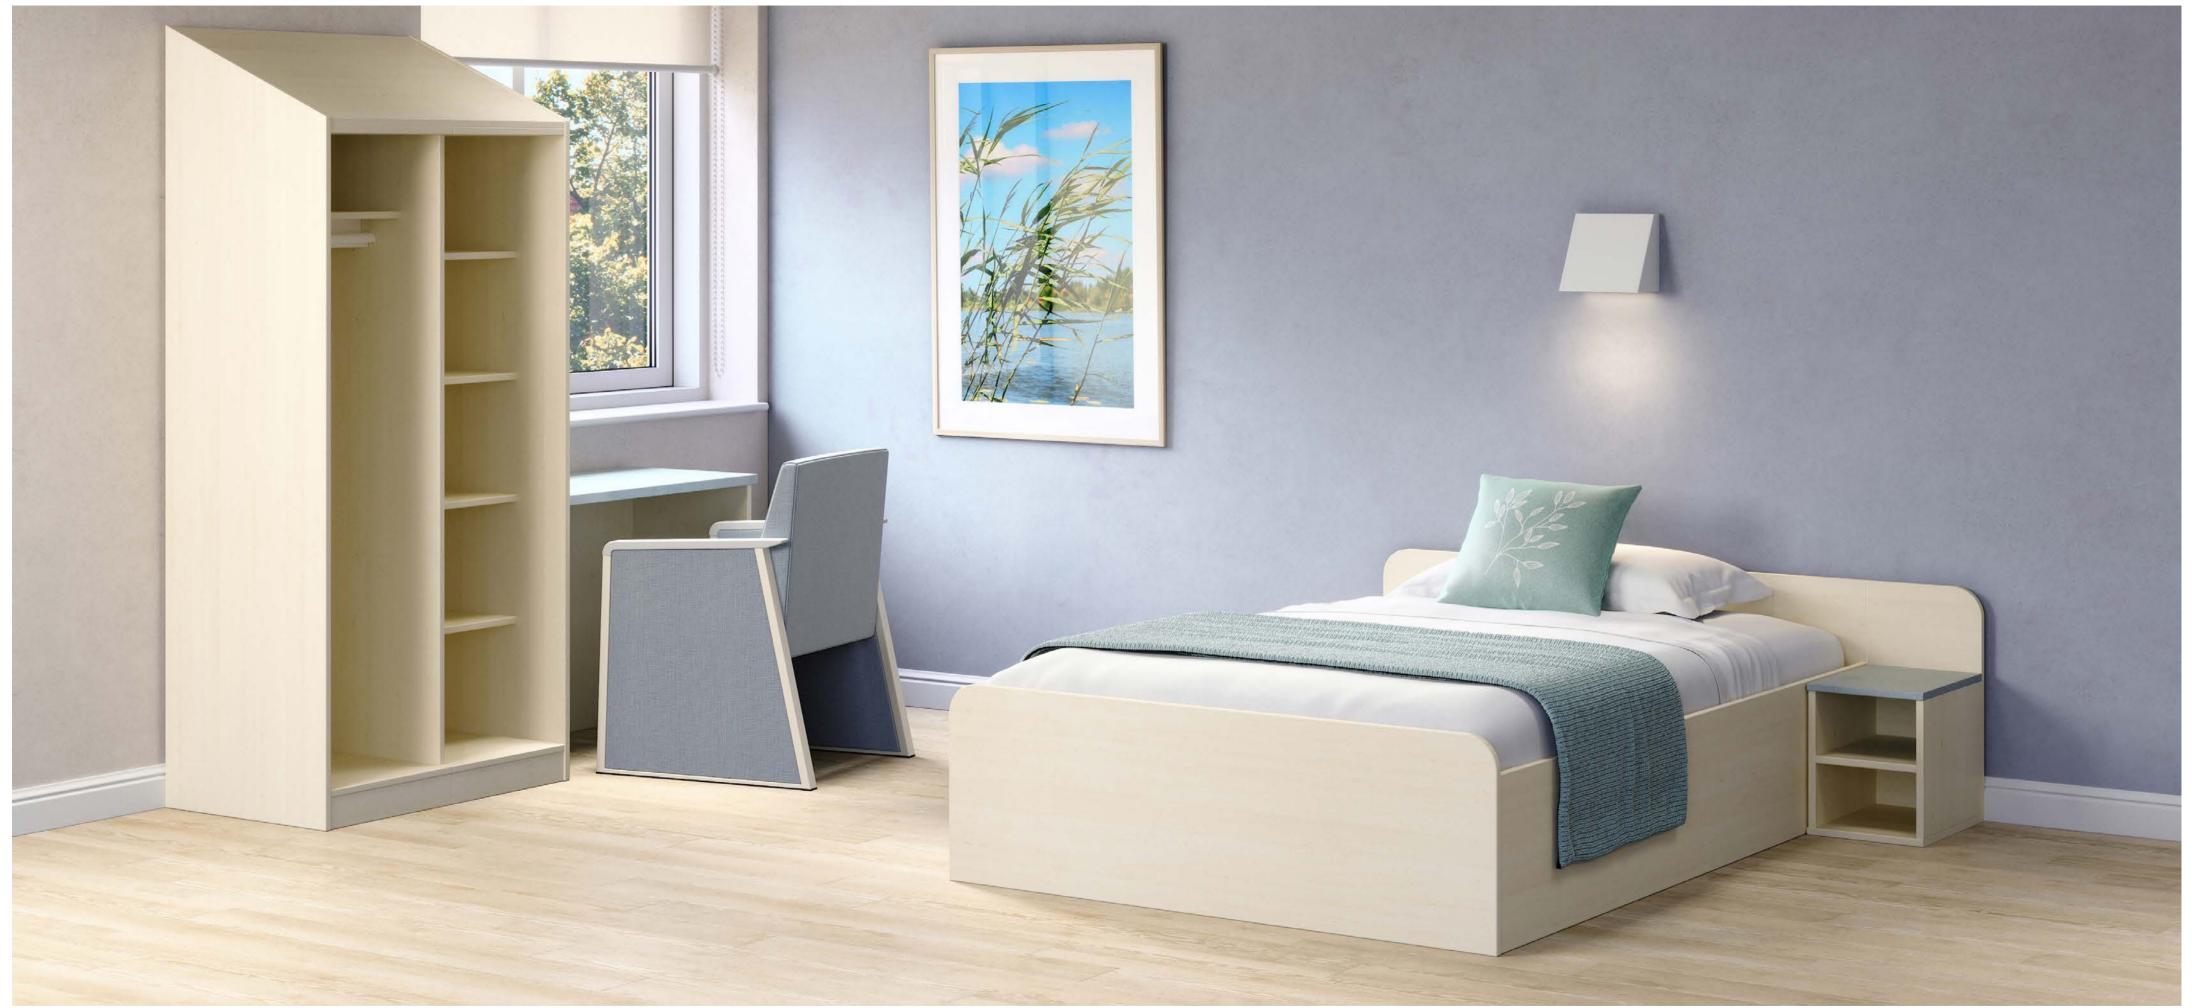

#### Faeron Behavioral Health Multiple Seating

Built for safety and security, features and options include the sled base design, tamper-resistant hardware, staple covers, supplemental weight and anchor brackets. Available in a broad variety of sizes and configurations, Faeron Behavioral Health was designed to withstand the stress imposed in **high-intensity spaces**.

Faeron Behavioral Health Guest with Juno Casegoods