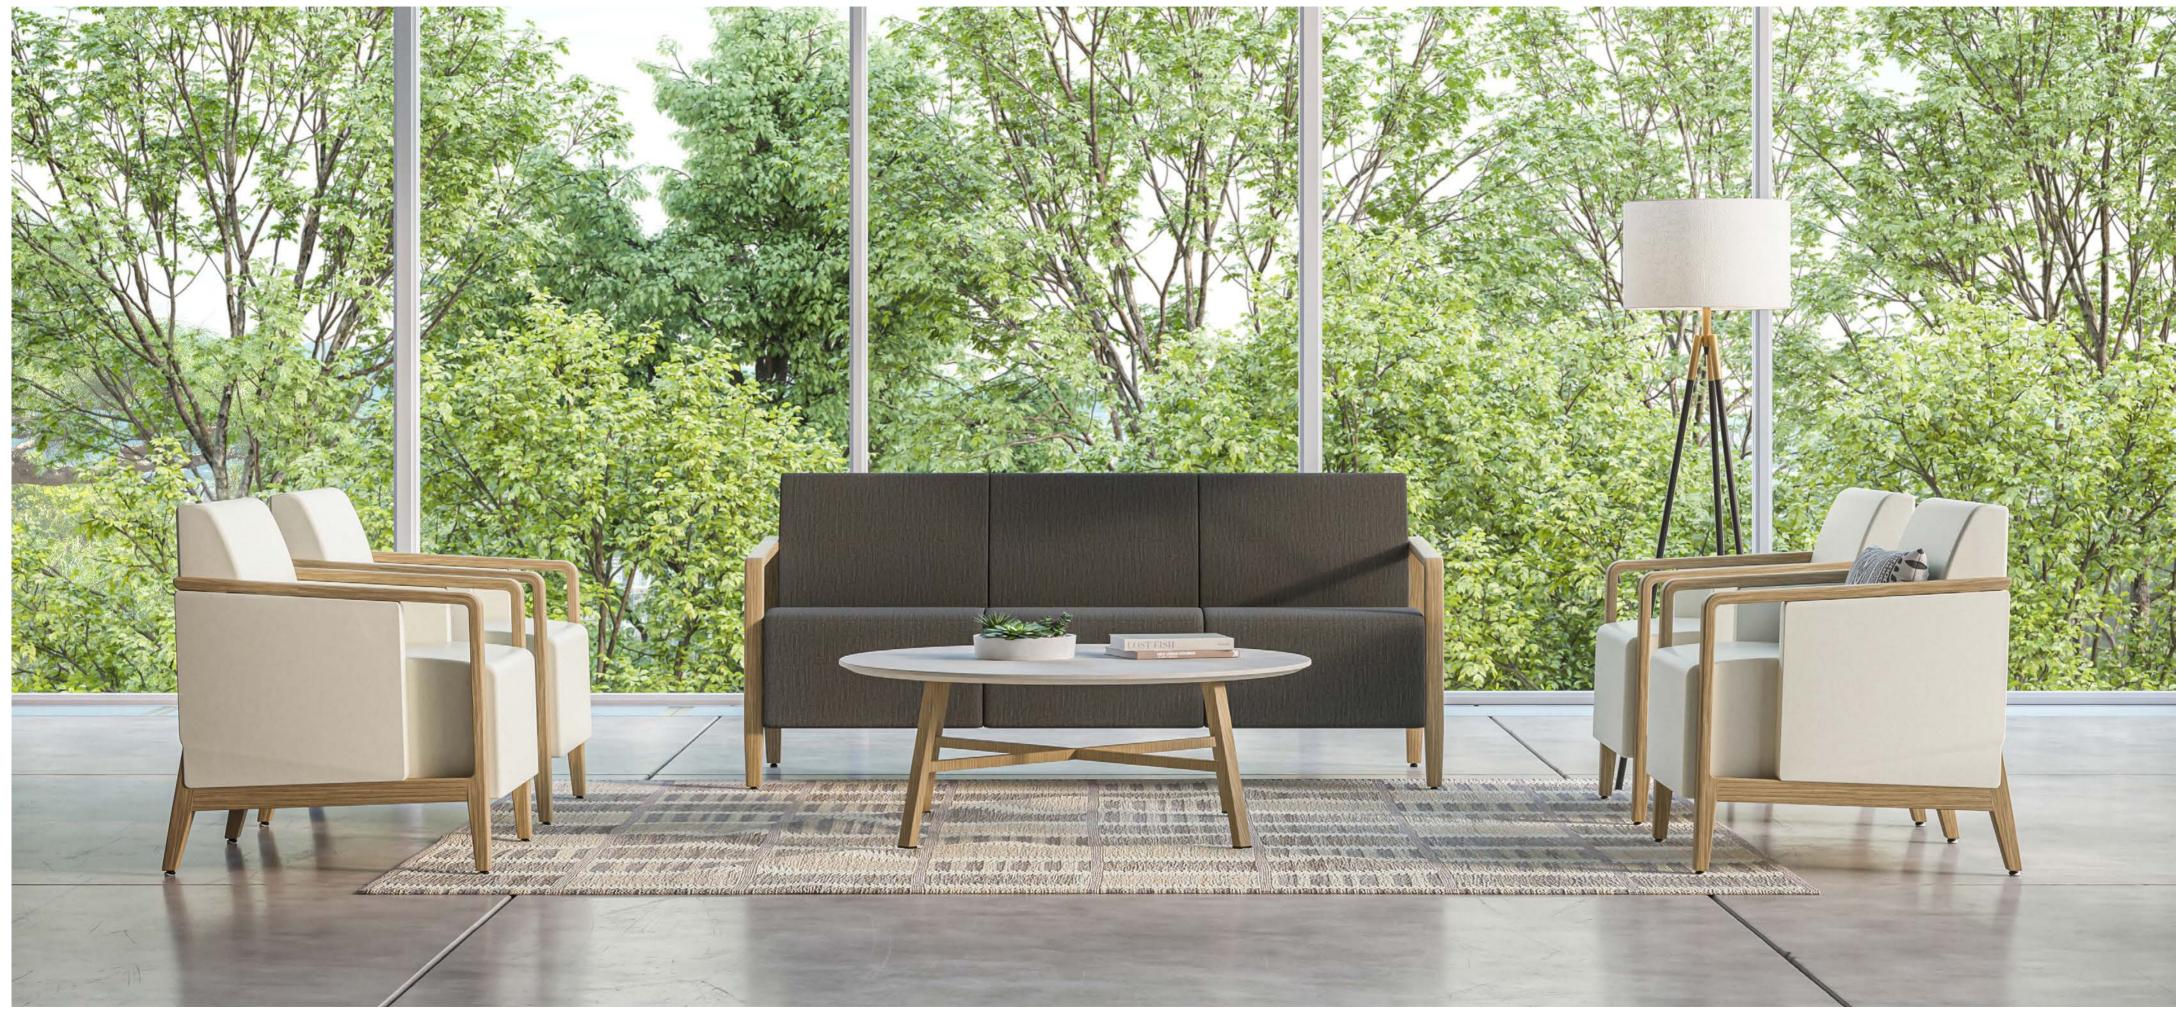

# Faeron Metal Lounge

The ability to replace components offers increased value and **perpetual sustainability.** 

Faeron Metal Lounge featuring upholstered & closed arms

# Faeron Metal High Back Lounge

The high back option offers an effective and non-traditional way to establish **spatial divisions.** 

Faeron Metal Wing Back Lounge

Faeron Metal Lounge with Chit Chat table