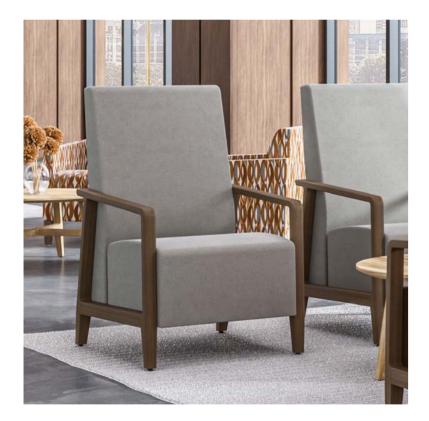

## Faeron Wood Guest

Faeron is designed with spring seat construction, providing exceptional durability, support and comfort.

Faeron Wood Patient & Easy Access