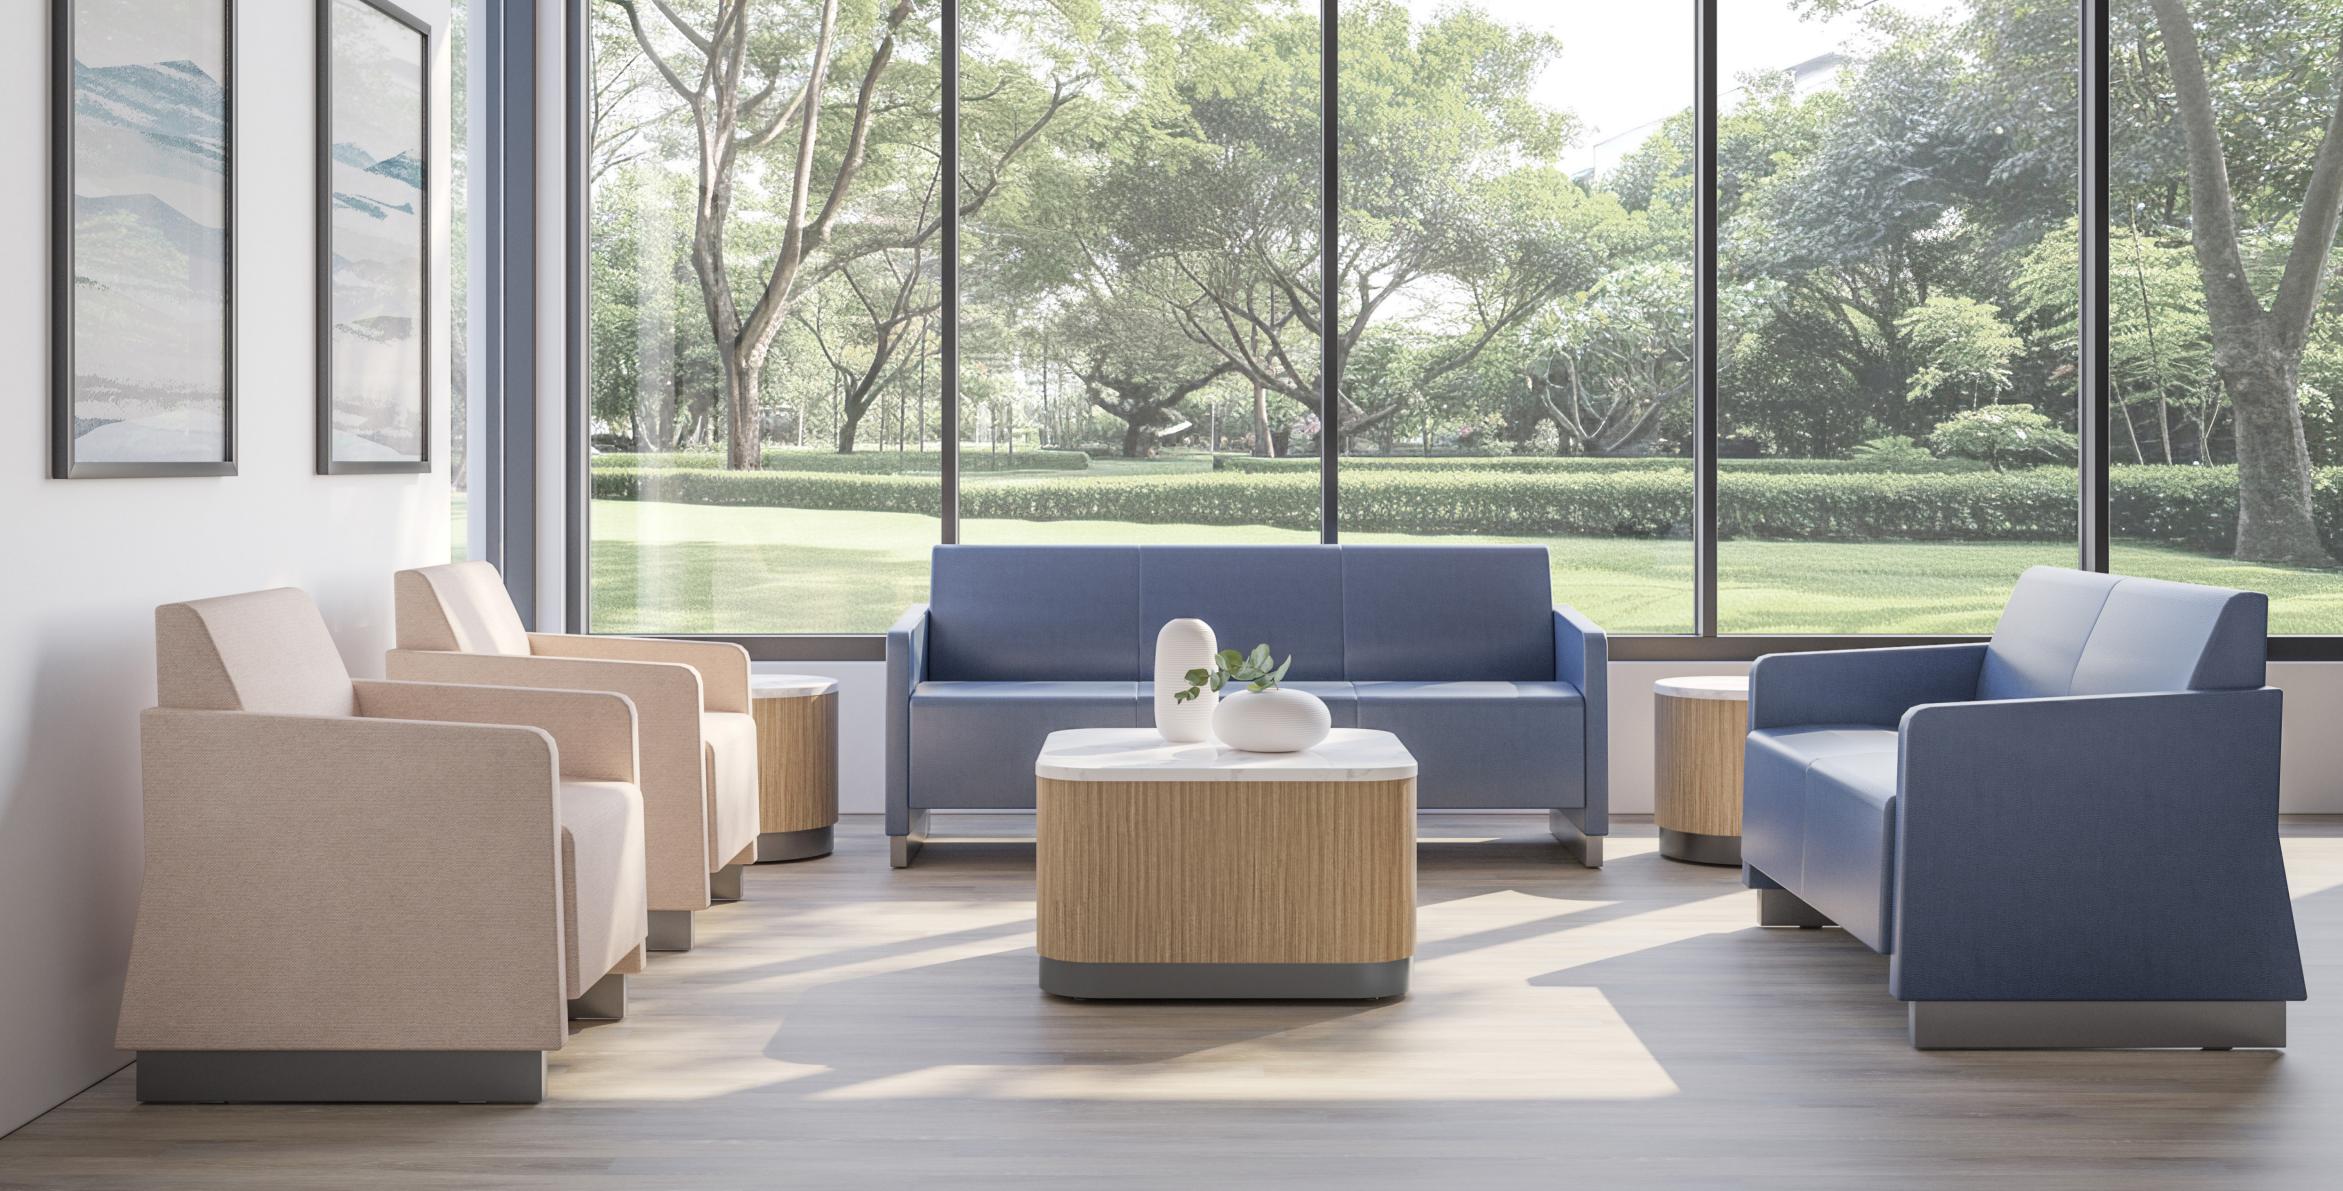

# Faeron Metal Lounge

The ability to replace components offers increased value and **perpetual sustainability.** 

Faeron Metal Lounge featuring upholstered & closed arms