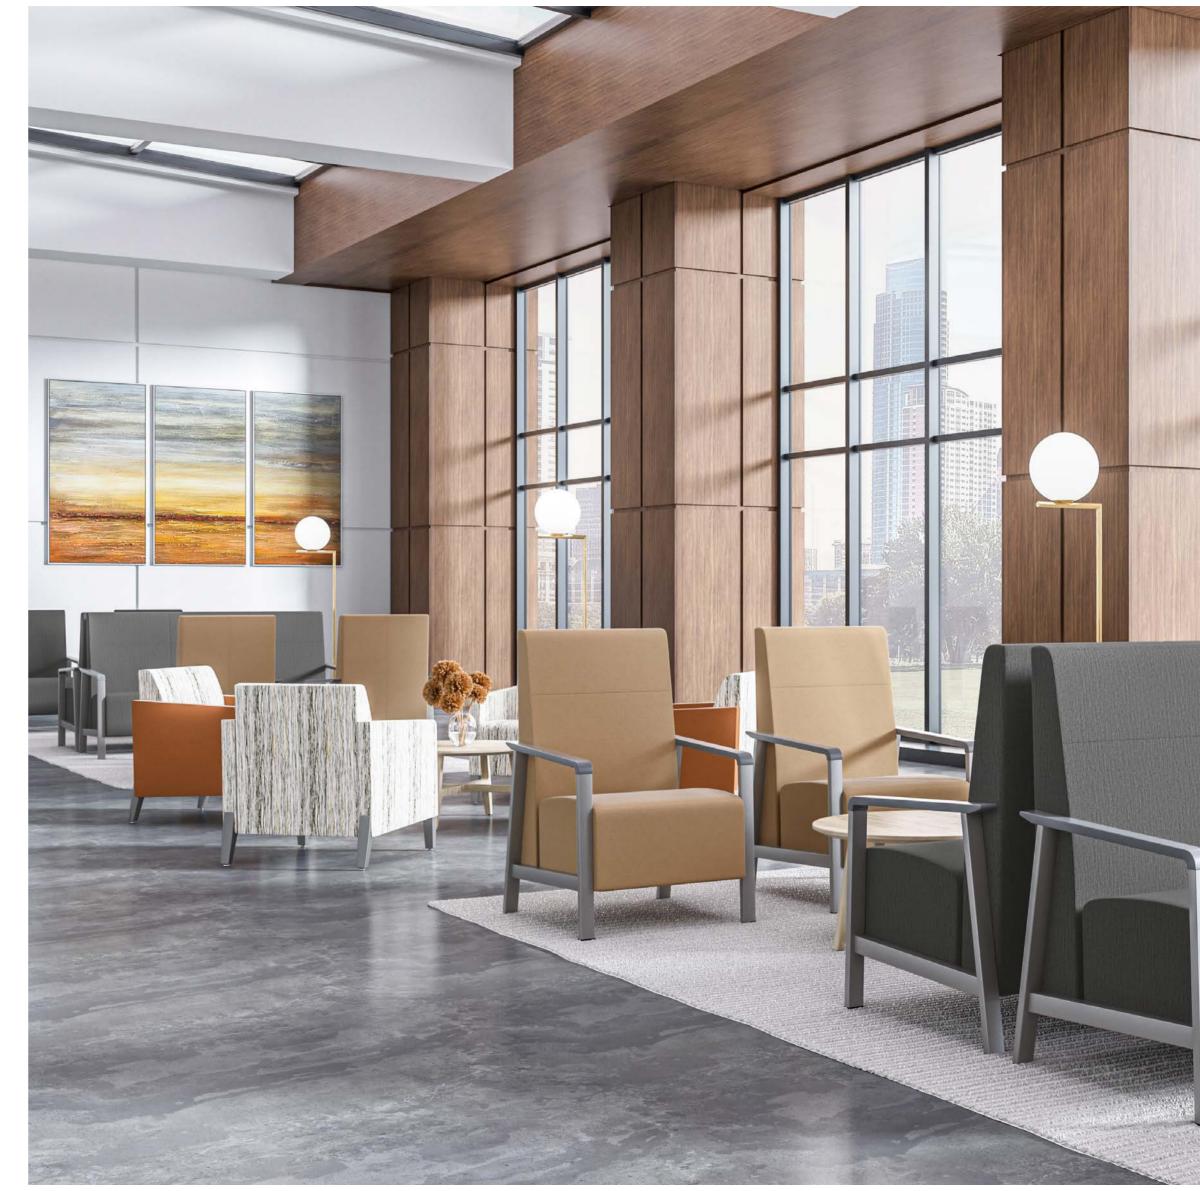

# Faeron Metal Lounge

The ability to replace components offers increased value and **perpetual sustainability.** 

Faeron Metal Lounge featuring upholstered & closed arms

# Faeron Metal High Back Lounge

The high back option offers an effective and non-traditional way to establish **spatial divisions.** 

Faeron Metal Wing Back Lounge

Faeron Metal Lounge with Chit Chat table