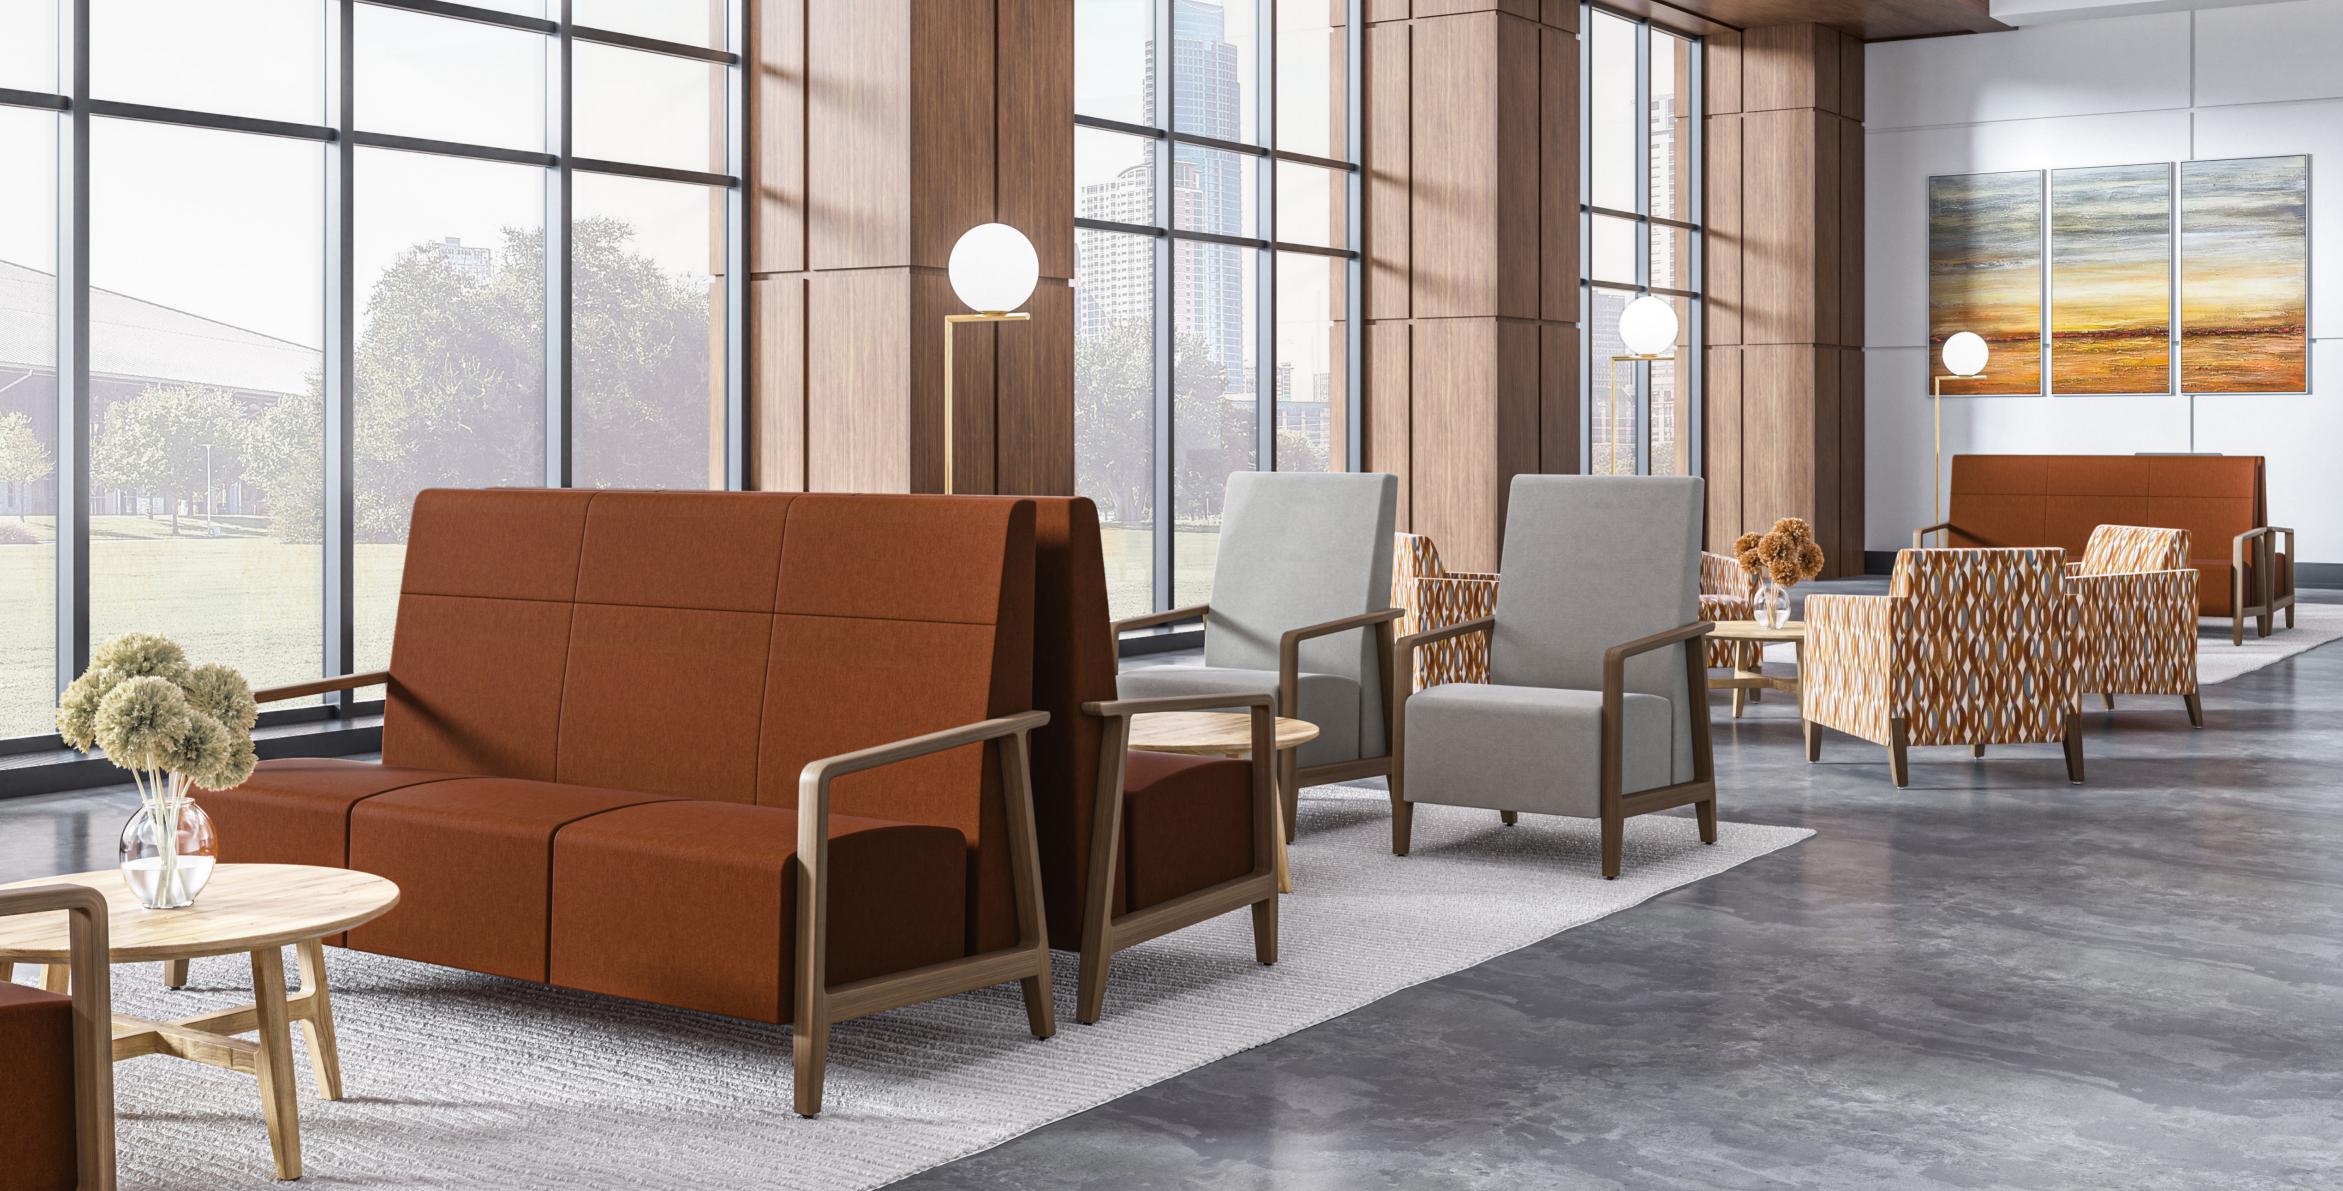

# Faeron Metal High Back Lounge

The high back option offers an effective and non-traditional way to establish **spatial divisions.** 

Faeron Metal Wing Back Lounge

Faeron Metal Lounge with Chit Chat table