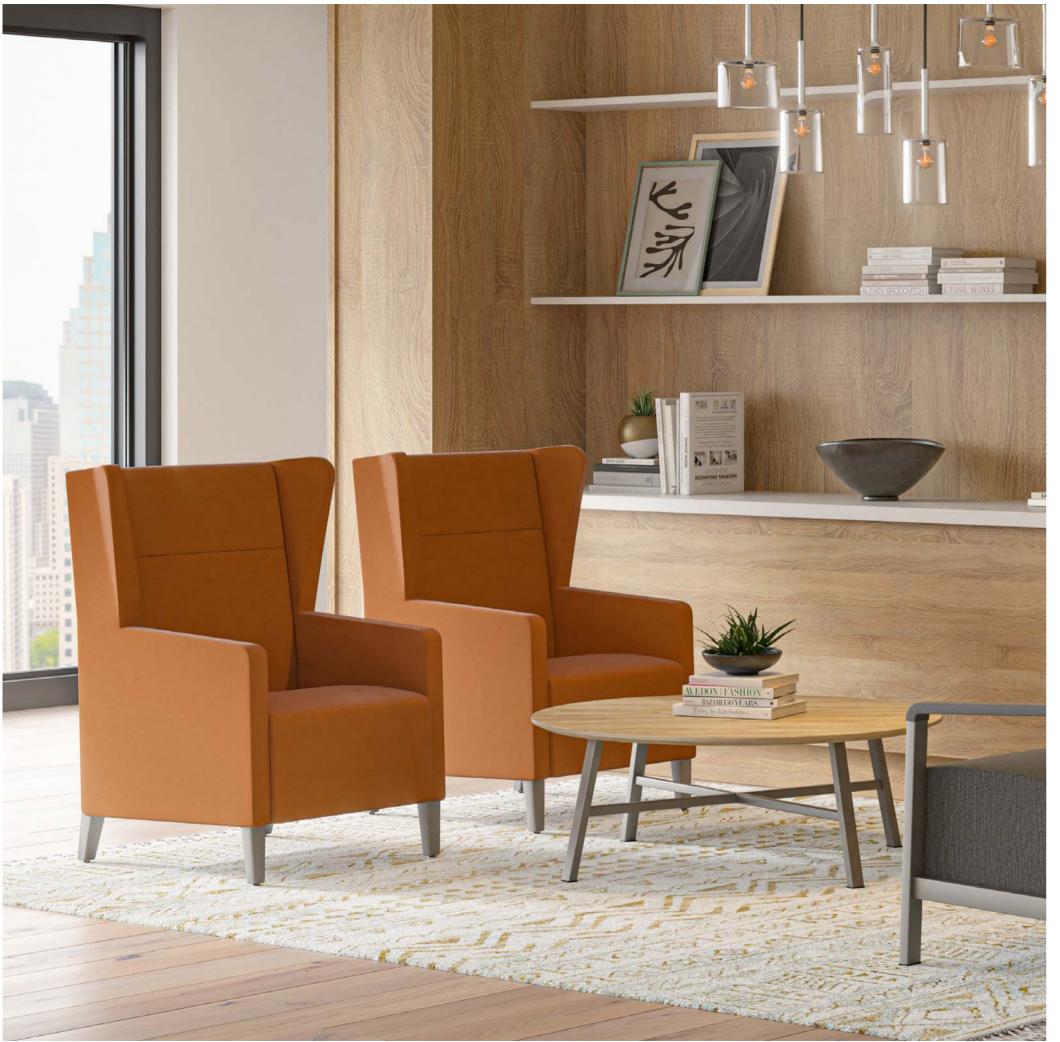

# Faeron Metal High Back Lounge

The high back option offers an effective and non-traditional way to establish **spatial divisions.** 

Faeron Metal Wing Back Lounge

Faeron Metal Lounge with Chit Chat table