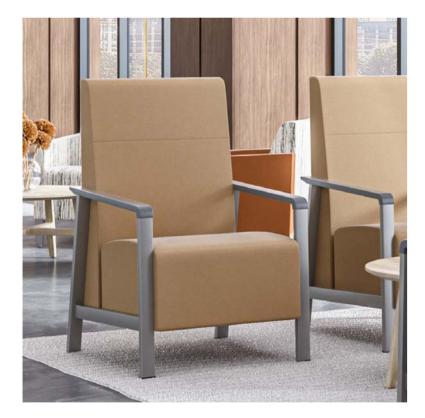

# Faeron Metal High Back Lounge

The high back option offers an effective and non-traditional way to establish **spatial divisions.** 

Faeron Metal Wing Back Lounge

Faeron Metal Lounge with Chit Chat table