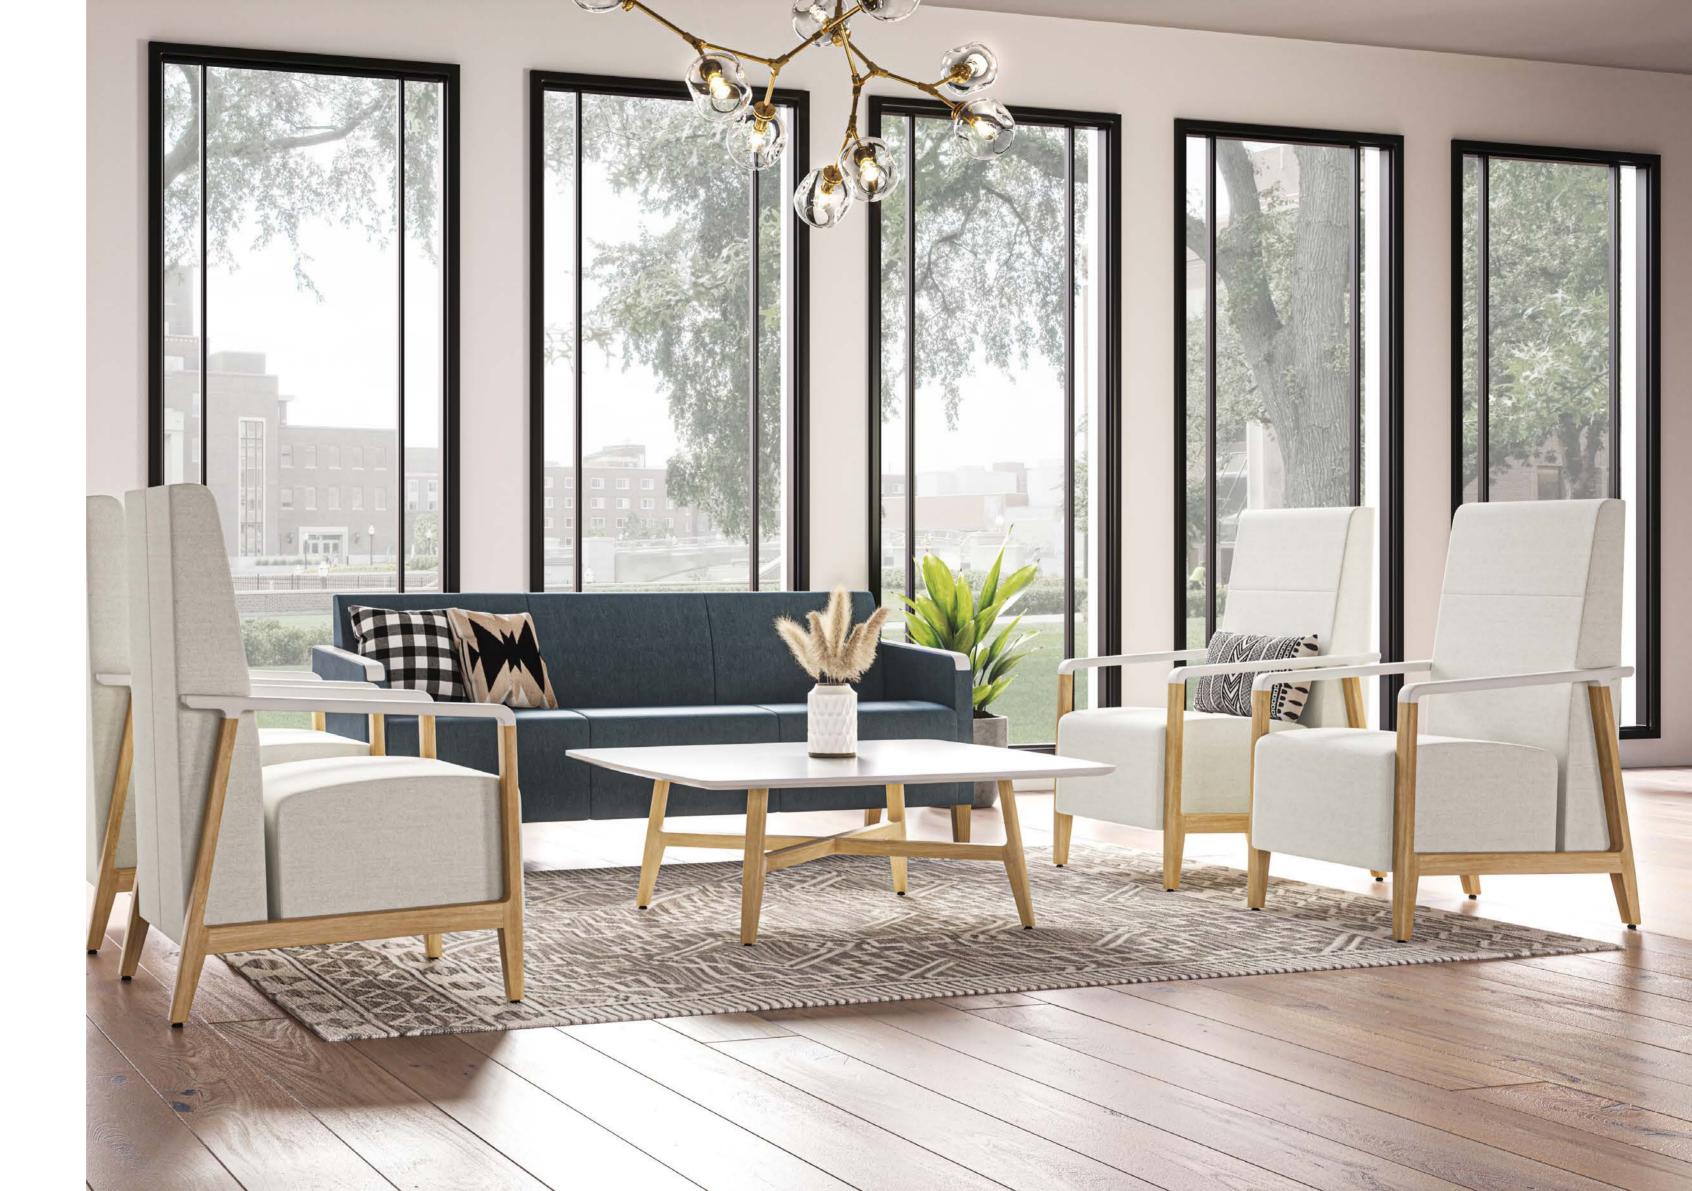

# Faeron Wood High Back Lounge

Relax in comfort with increased privacy and shelter.

Faeron Wood Lounge featuring armless and upholstered arms