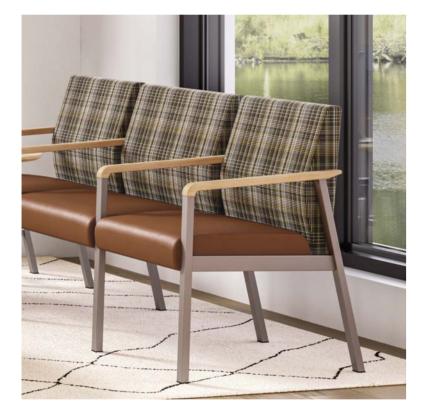

# Faeron Metal High Back Lounge

The high back option offers an effective and non-traditional way to establish **spatial divisions.** 

Faeron Metal Wing Back Lounge

Faeron Metal Lounge with Chit Chat table