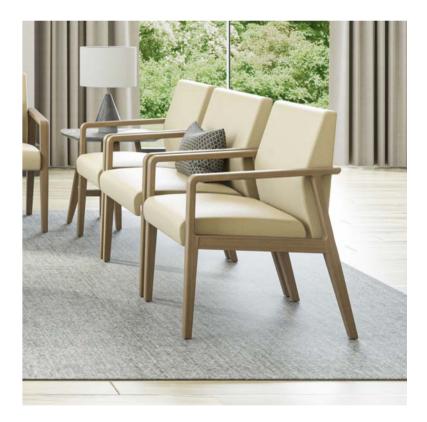

## Faeron Wood Guest

Faeron is designed with spring seat construction, providing exceptional durability, support and comfort.

Faeron Wood Patient & Easy Access