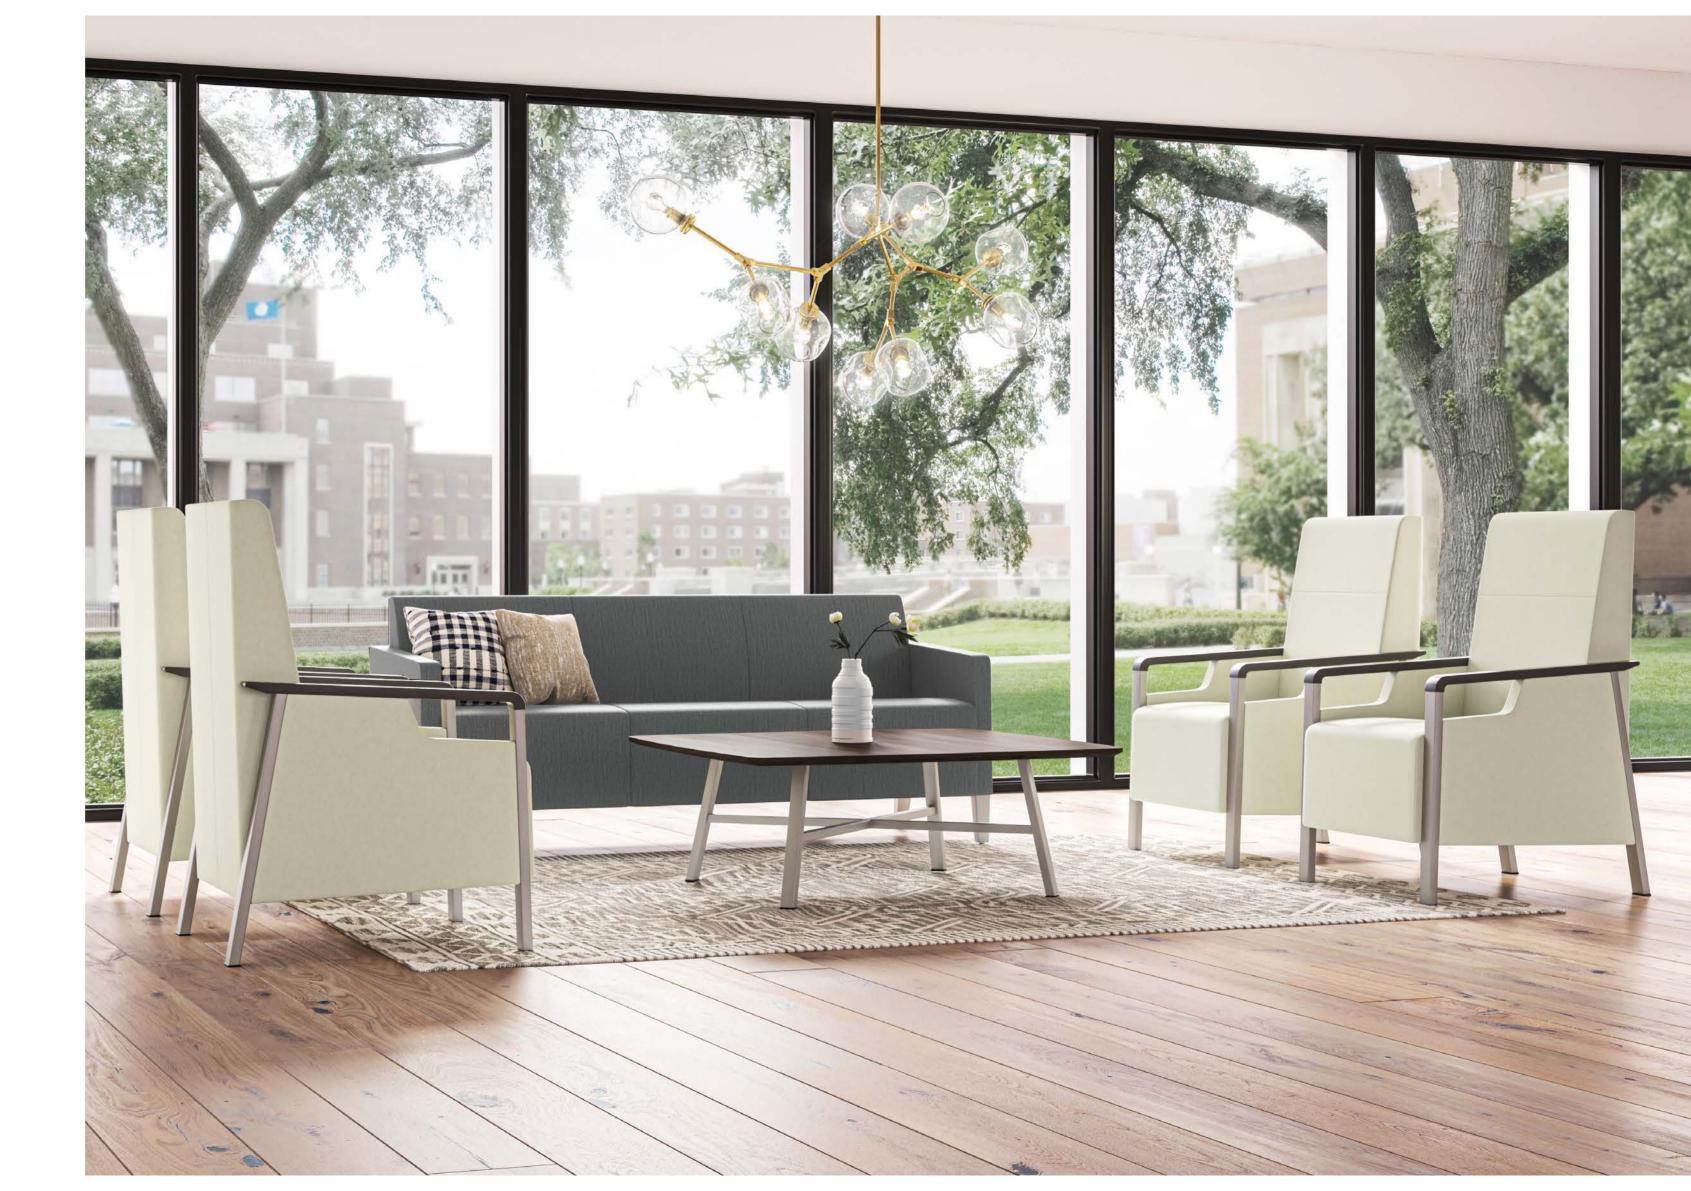

# Faeron Metal High Back Lounge

The high back option offers an effective and non-traditional way to establish **spatial divisions.** 

Faeron Metal Wing Back Lounge

Faeron Metal Lounge with Chit Chat table