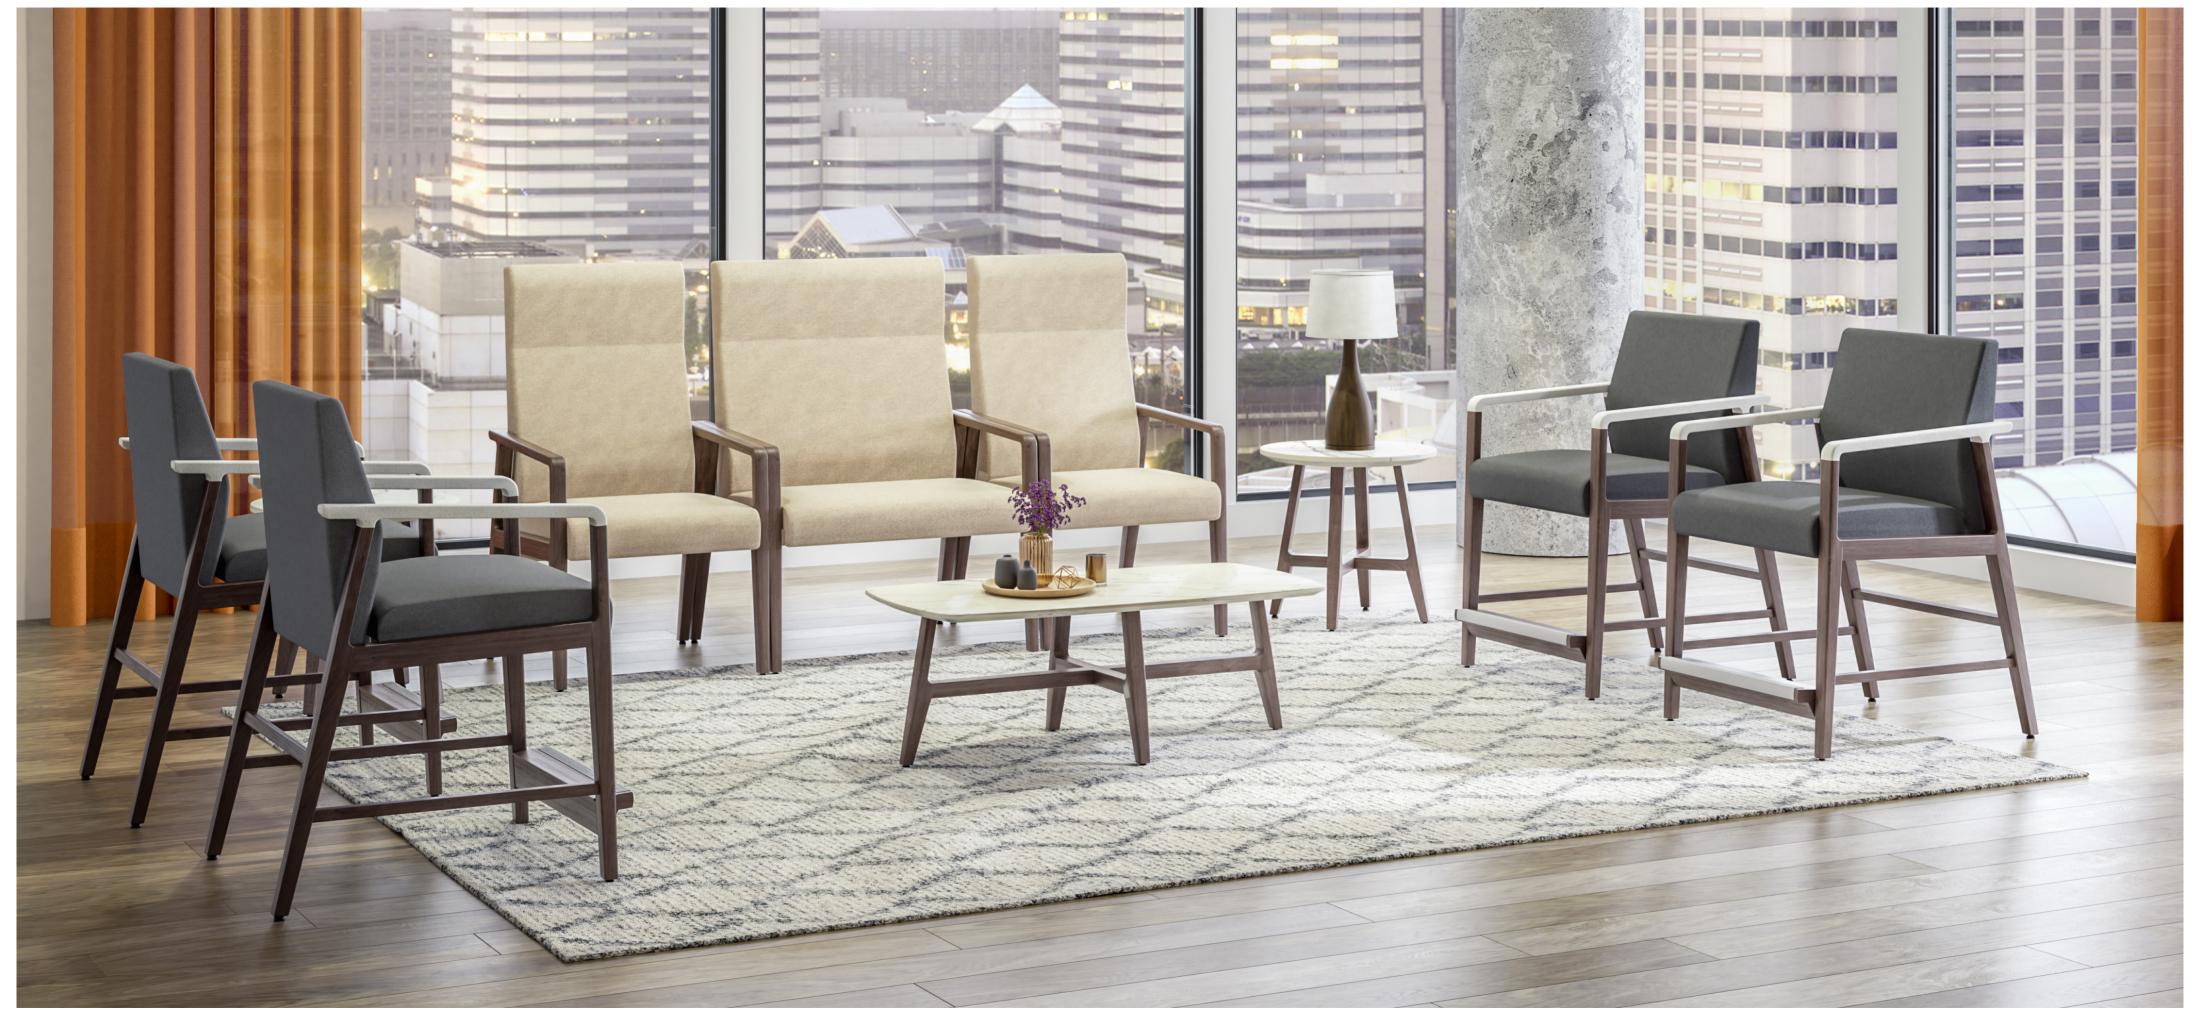

# Faeron Metal Lounge

The ability to replace components offers increased value and **perpetual sustainability.** 

Faeron Metal Lounge featuring upholstered & closed arms

# Faeron Metal High Back Lounge

The high back option offers an effective and non-traditional way to establish **spatial divisions.** 

Faeron Metal Wing Back Lounge

Faeron Metal Lounge with Chit Chat table