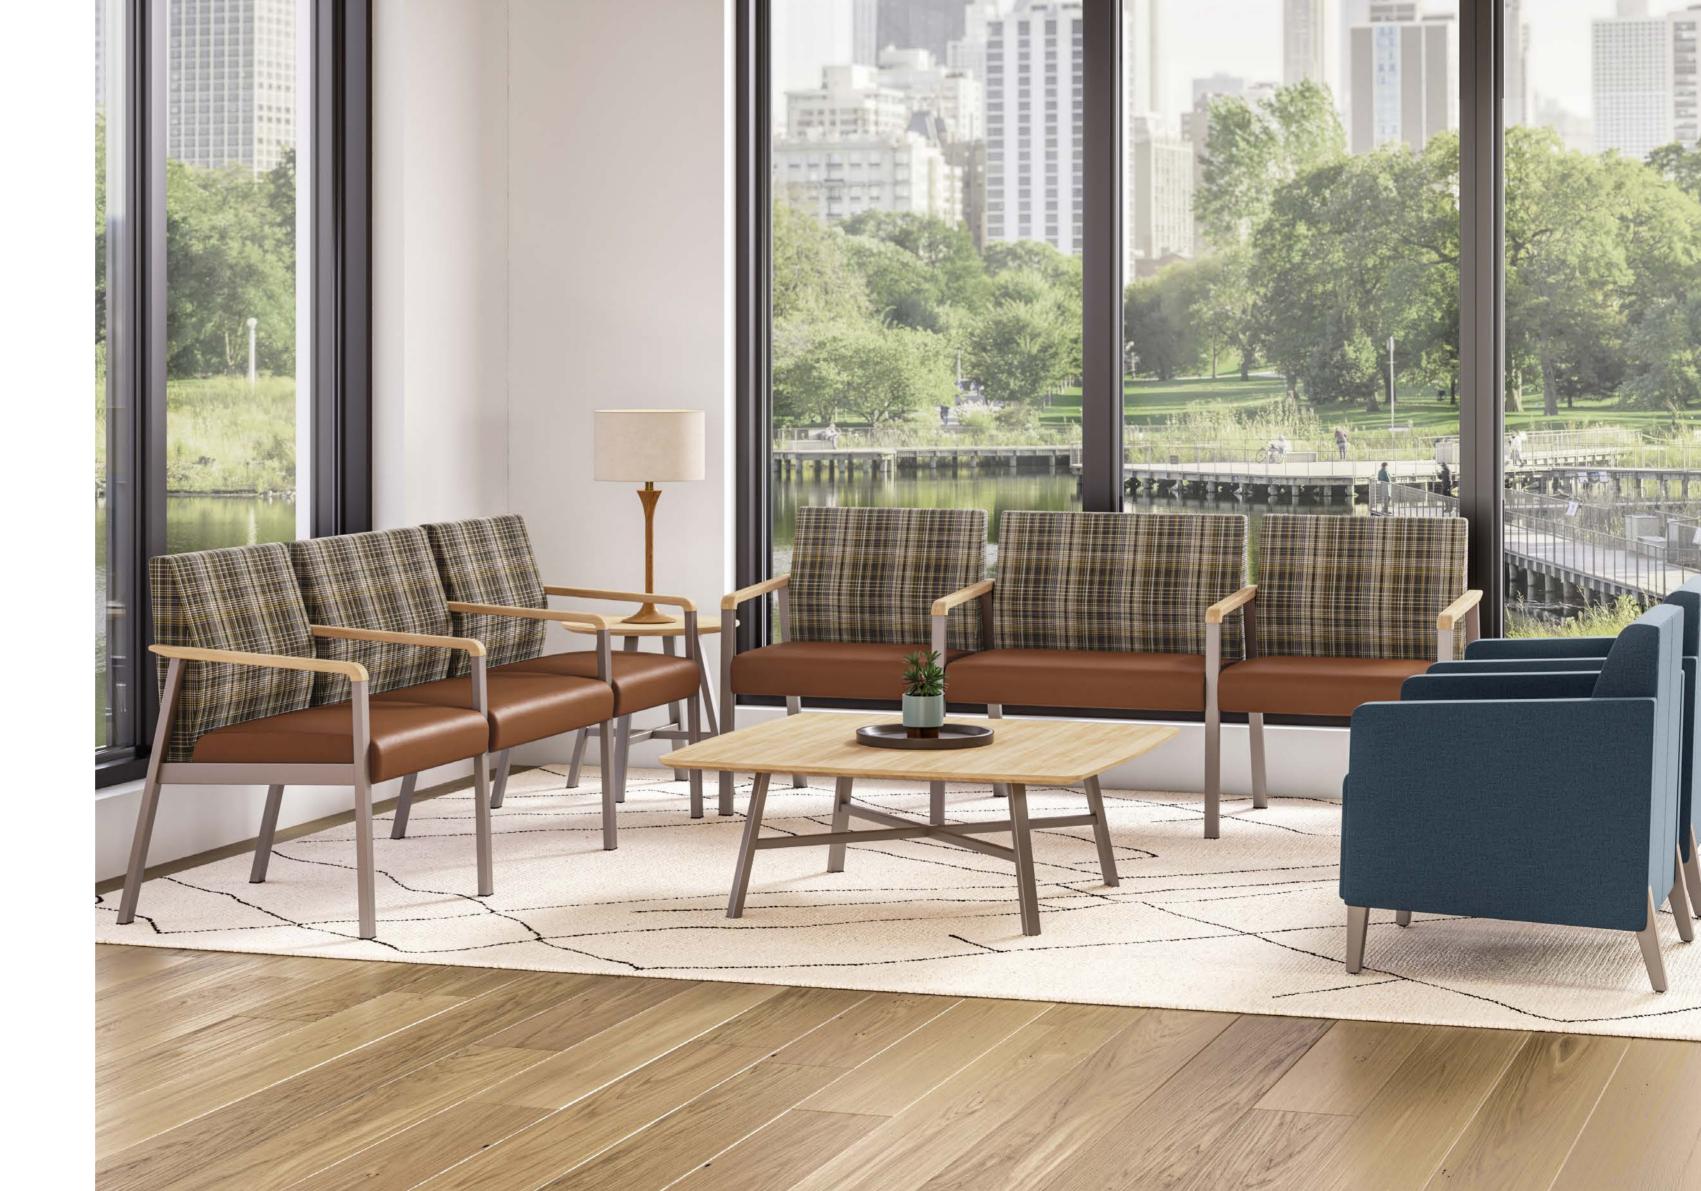

# Faeron Metal Lounge

The ability to replace components offers increased value and **perpetual sustainability.** 

Faeron Metal Lounge featuring upholstered & closed arms

# Faeron Metal High Back Lounge

The high back option offers an effective and non-traditional way to establish **spatial divisions.** 

Faeron Metal Wing Back Lounge

Faeron Metal Lounge with Chit Chat table