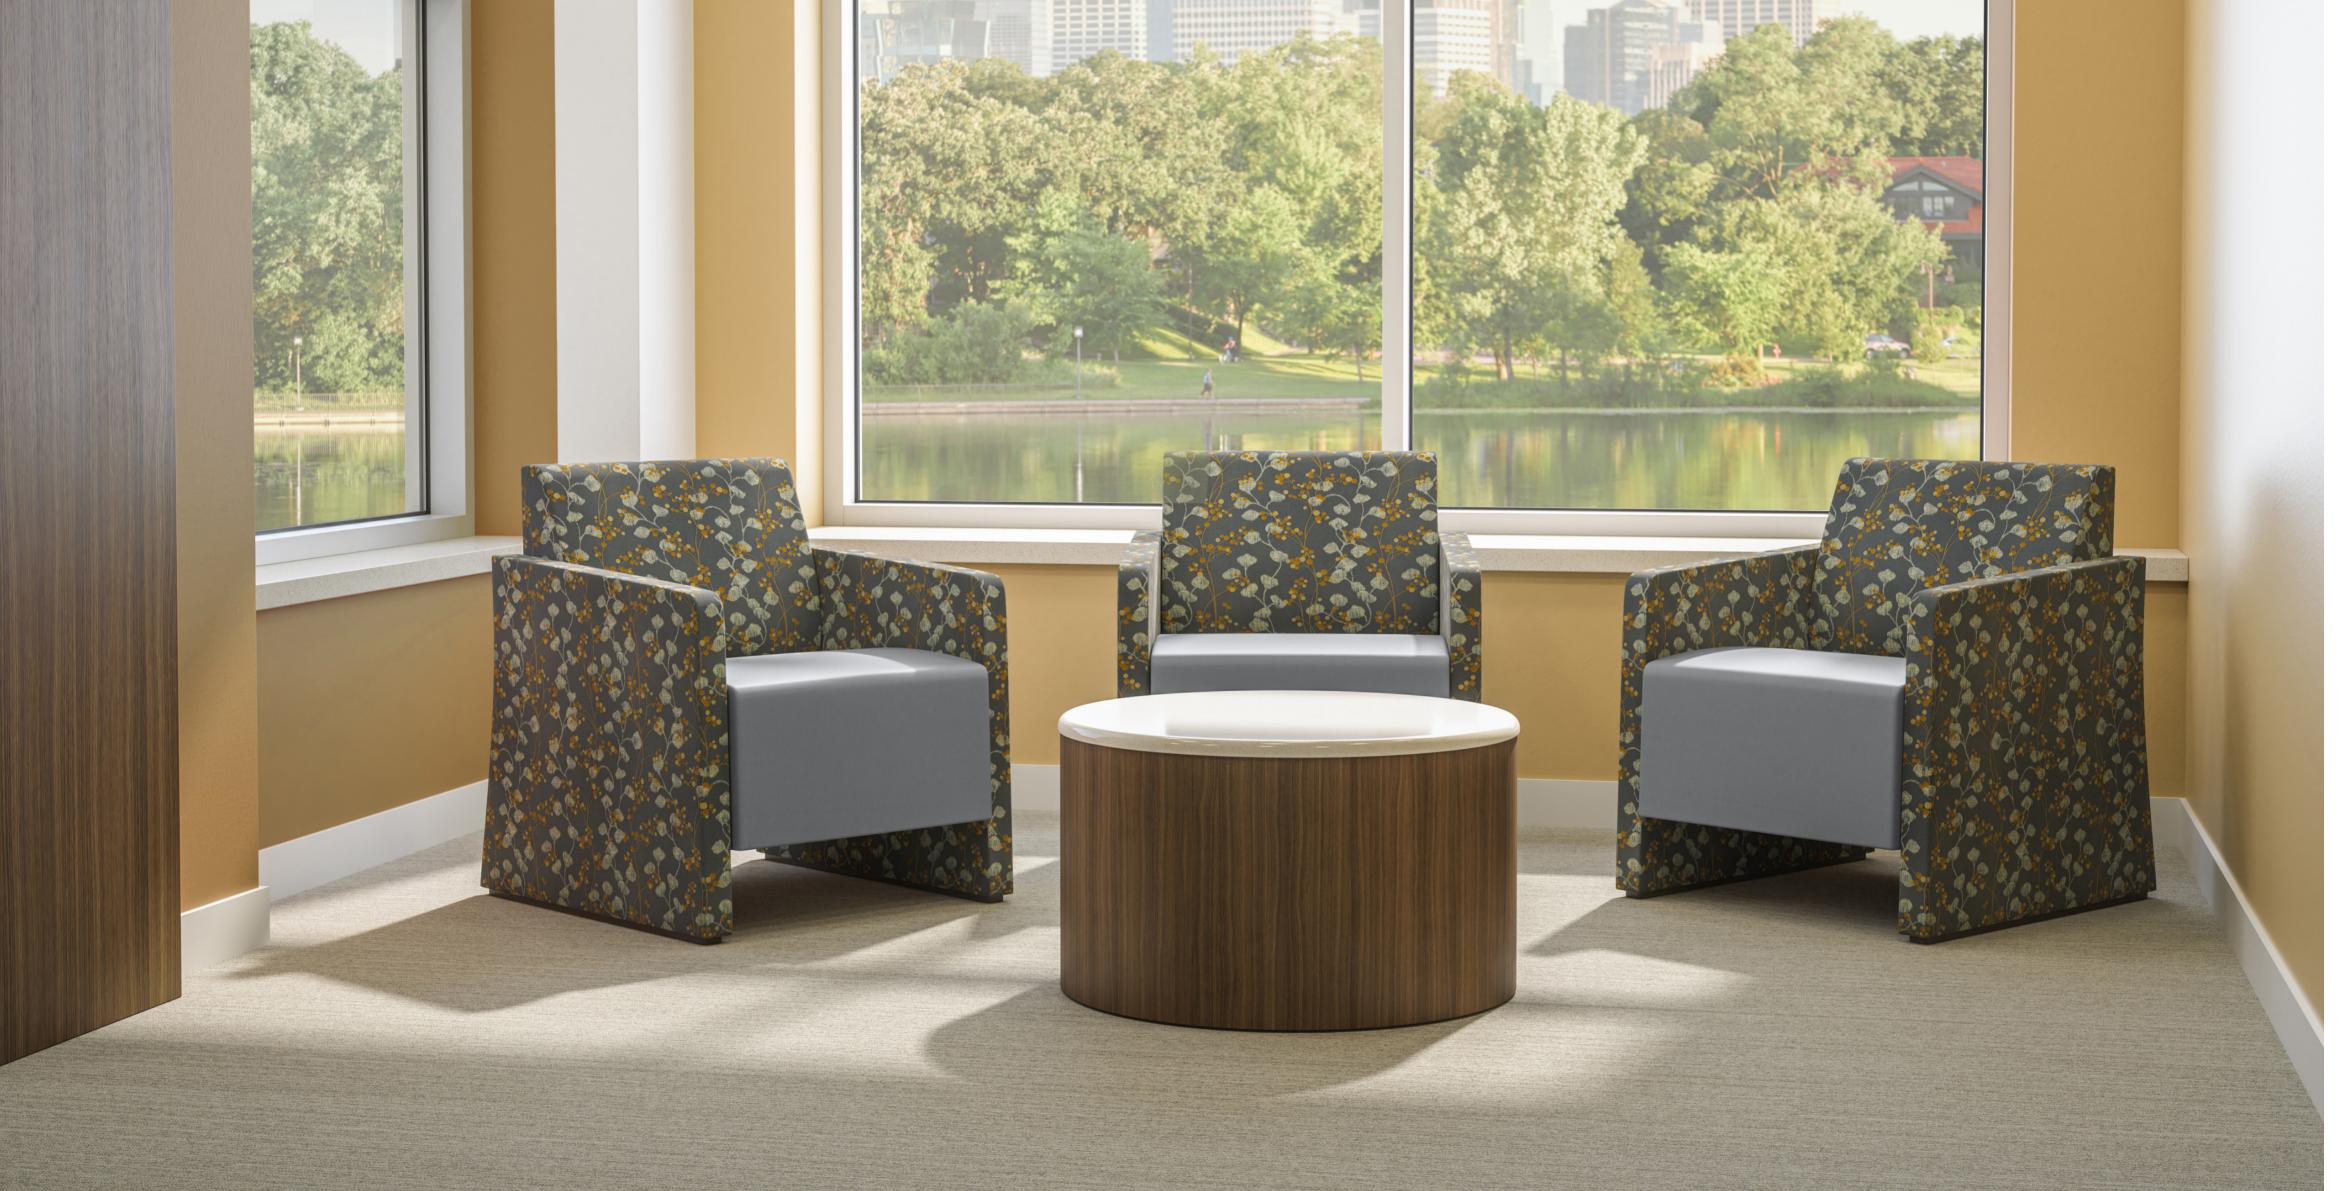

#### Faeron Behavioral Health Multiple Seating

Built for safety and security, features and options include the sled base design, tamper-resistant hardware, staple covers, supplemental weight and anchor brackets. Available in a broad variety of sizes and configurations, Faeron Behavioral Health was designed to withstand the stress imposed in **high-intensity spaces**.

Faeron Behavioral Health Guest with Juno Casegoods