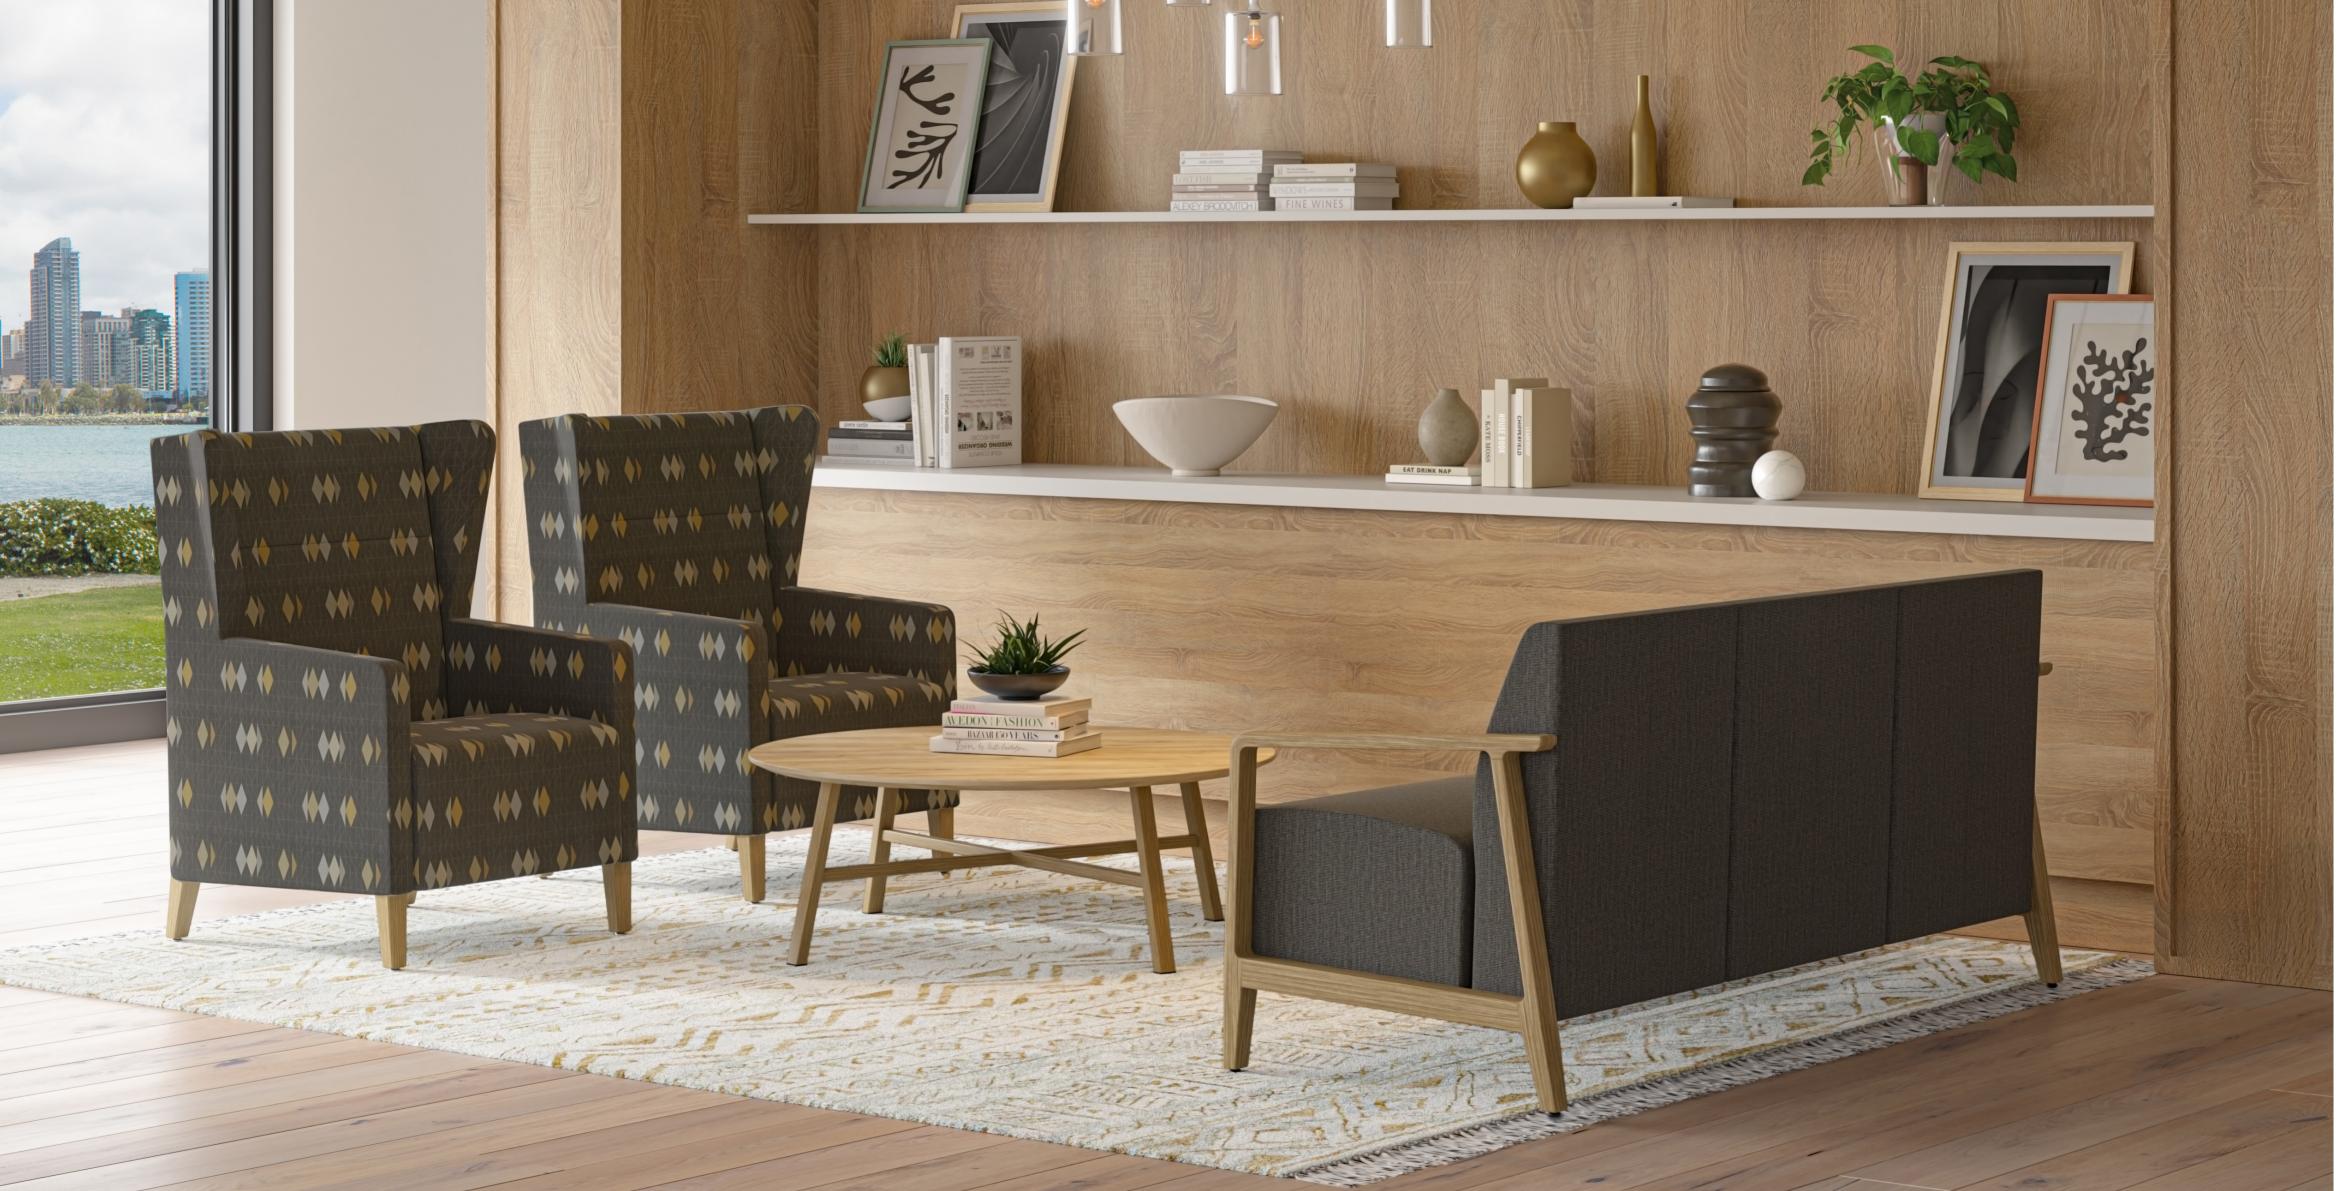

# Faeron Metal High Back Lounge

The high back option offers an effective and non-traditional way to establish **spatial divisions.** 

Faeron Metal Wing Back Lounge

Faeron Metal Lounge with Chit Chat table

#### Faeron Wood Lounge

Faeron, a level<sup>™</sup>-certified product, a contributor to LEED<sup>™</sup>-driven specifications and a **responsible environmental choice.** 

Faeron Wood Lounge featuring semi-closed arms