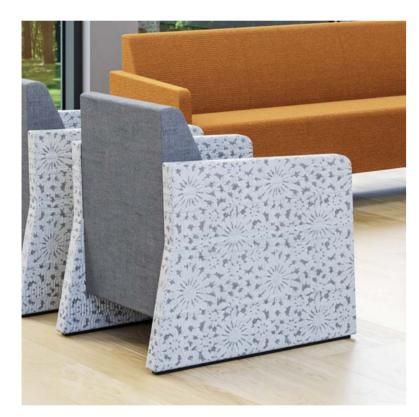

# Faeron Metal High Back Lounge

The high back option offers an effective and non-traditional way to establish **spatial divisions.** 

Faeron Metal Wing Back Lounge

Faeron Metal Lounge with Chit Chat table