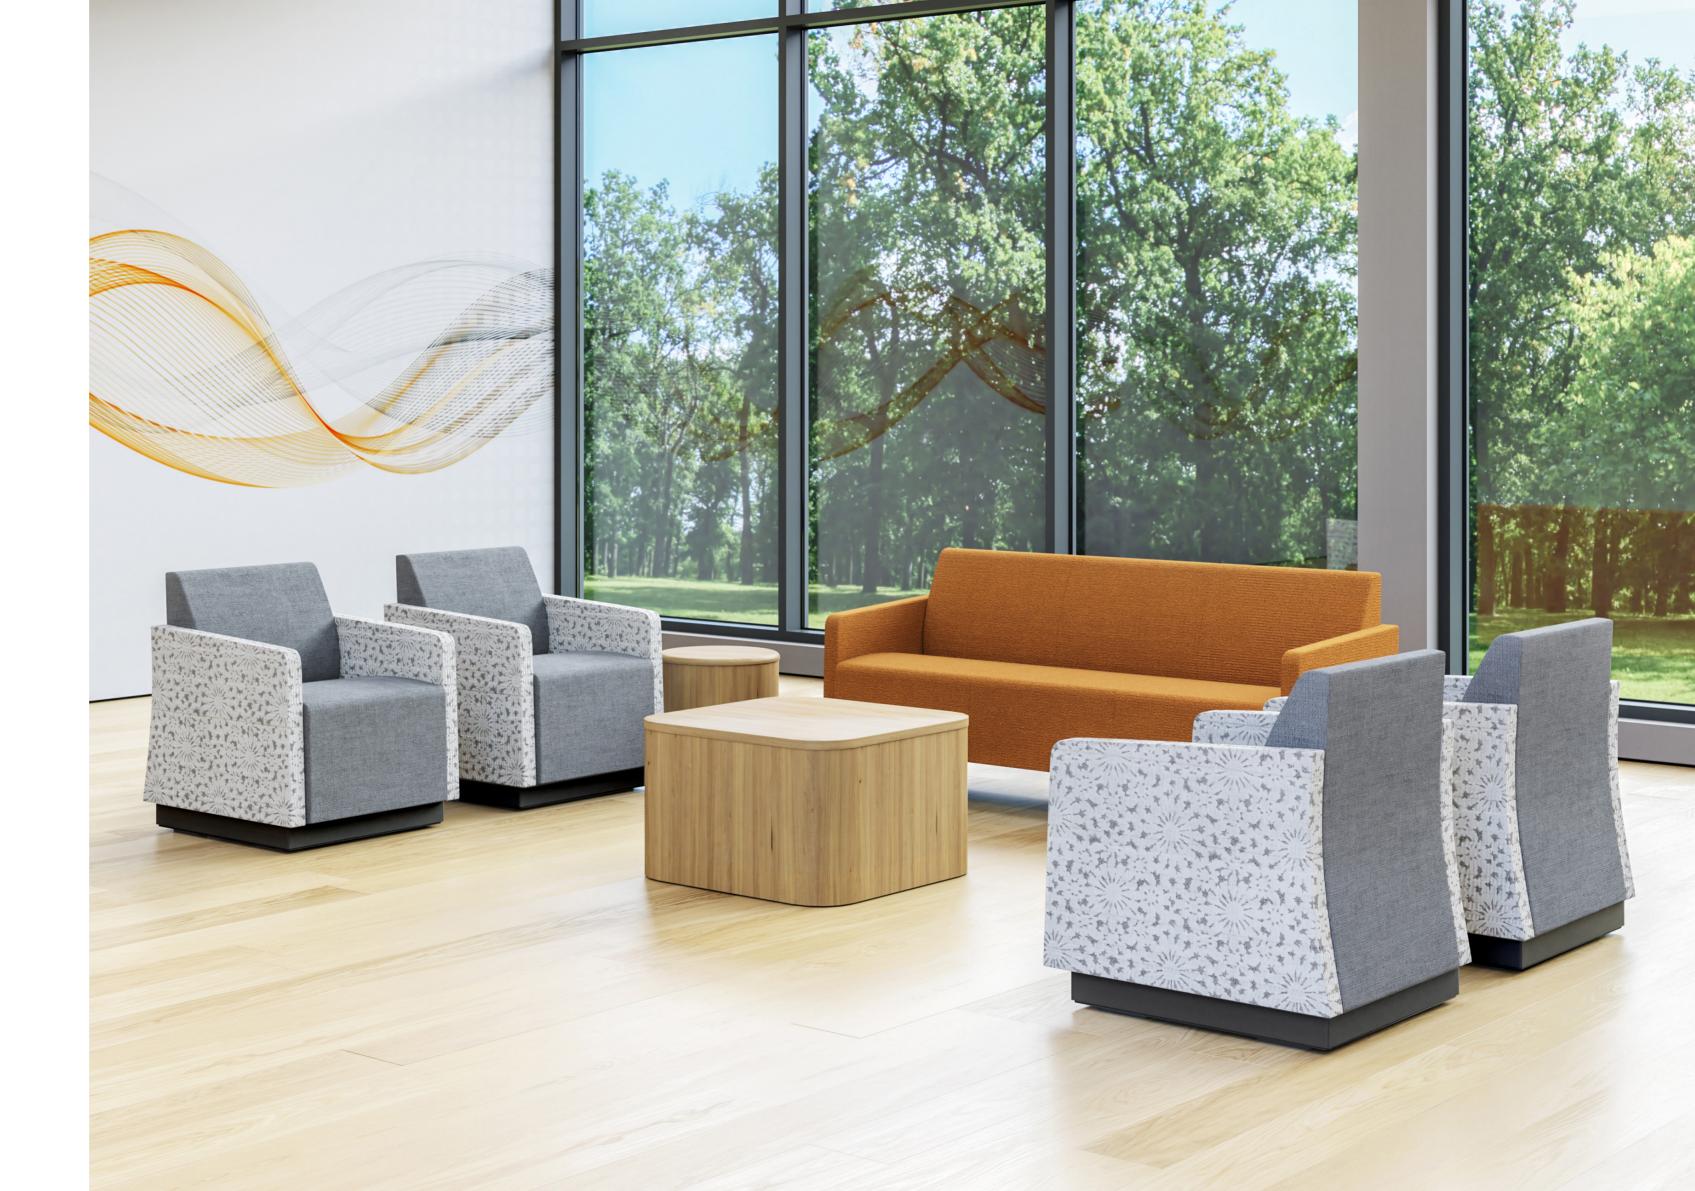

# Faeron Metal Lounge

The ability to replace components offers increased value and **perpetual sustainability.** 

Faeron Metal Lounge featuring upholstered & closed arms

# Faeron Metal High Back Lounge

The high back option offers an effective and non-traditional way to establish **spatial divisions.** 

Faeron Metal Wing Back Lounge

Faeron Metal Lounge with Chit Chat table