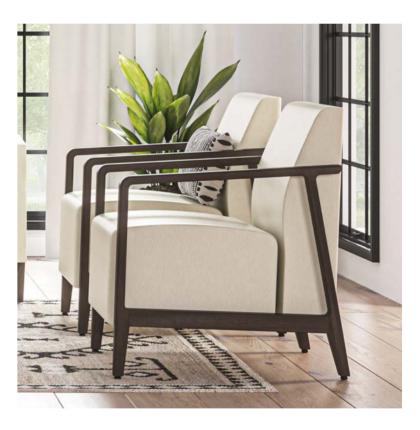

## Faeron Wood Guest

Faeron is designed with spring seat construction, providing exceptional durability, support and comfort.

Faeron Wood Patient & Easy Access