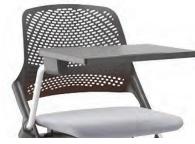

### TABLET

Libra Black nylon glides are non-adjustable, The twin-wheel casters promote easy storage Libra swivel folding tablet is available in The wire book rack is available in Black or Silver non-maring and field-replaceable if damaged or and repositioning and are also available with a Black polymer. The tablet is fastened to the Metallic to coordinate with the frame selection. left side (facing), and has a turning radius of It can conveniently remain in place when the chairs 360 degrees.