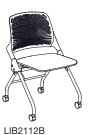

#### NESTING

position, they can be nested with both the book rack and tablet in place.

degraded.

CASTERS

locking option.