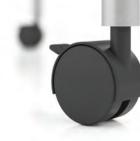

#### NESTING

position, they can be nested with both the book rack and tablet in place.

degraded.

CASTERS

locking option.