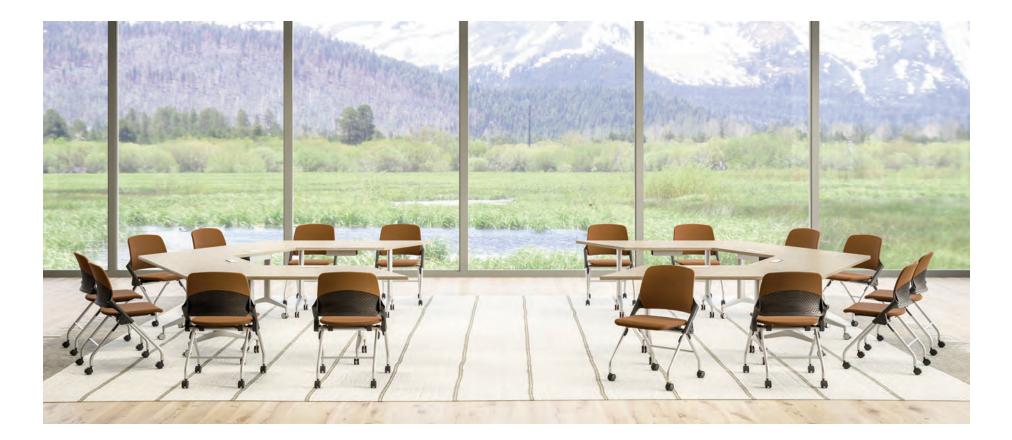

## Libra Team Collaboration

Collaboration fuels imagination and innovation. With a variety of options to support storage and mobility requirements, Libra easily adapts to suit a broad variety of user profiles and environments.