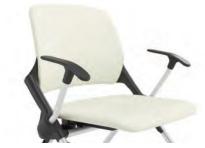

and a contributor to LEED<sup>™</sup>-driven specifications. Libra is certified by the Greenguard<sup>™</sup> standard for indoor air emissions, and it's unique capability for extending product life makes it a responsible environmental choice - and one that will provide exceptional return on investment over time.

GLIDES

12



#### POLYMER BACK & SEAT

Libra chairs feature Black polymer seat and back. Libra chairs are available with upholstered seat Libra frames are available in Black or Silver Metallic Libra chairs nest by raising the seat into its upright The polymer back provides contoured lumbar and Black polymer back or upholstered seat and finishes. support and flex for greater comfort. The seat tilts back. down for the sitting position and flips up when ready to nest the chairs.



UPHOLSTERED SEAT & BACK



### FRAME FINISH



#### NESTING

position, they can be nested with both the book rack and tablet in place.





degraded.

CASTERS

locking option.



### TABLET

Libra Black nylon glides are non-adjustable, The twin-wheel casters promote easy storage Libra swivel folding tablet is available in The wire book rack is available in Black or Silver non-maring and field-replaceable if damaged or and repositioning and are also available with a Black polymer. The tablet is fastened to the Metallic to coordinate with the frame selection. left side (facing), and has a turning radius of It can conveniently remain in place when the chairs 360 degrees.



#### BOOK RACK

are nested and is also removable without tools.















LIB2121S

LIB2131B LIB2131S





LIB212