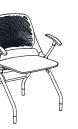

# Libra Arm Styles

Fixed Polymer Arm

Armless

Polymer Tablet Arm

### TABLET

Libra Black nylon glides are non-adjustable, The twin-wheel casters promote easy storage Libra swivel folding tablet is available in The wire book rack is available in Black or Silver non-maring and field-replaceable if damaged or and repositioning and are also available with a Black polymer. The tablet is fastened to the Metallic to coordinate with the frame selection. left side (facing), and has a turning radius of It can conveniently remain in place when the chairs 360 degrees.