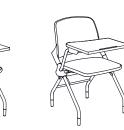

#### NESTING

position, they can be nested with both the book rack and tablet in place.

degraded.

CASTERS

locking option.

### TABLET

Libra Black nylon glides are non-adjustable, The twin-wheel casters promote easy storage Libra swivel folding tablet is available in The wire book rack is available in Black or Silver non-maring and field-replaceable if damaged or and repositioning and are also available with a Black polymer. The tablet is fastened to the Metallic to coordinate with the frame selection. left side (facing), and has a turning radius of It can conveniently remain in place when the chairs 360 degrees.