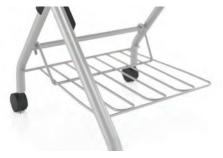

#### BOOK RACK

are nested and is also removable without tools.

LIB2121S

LIB2131B LIB2131S

LIB2122B LIB2122S

LIB2132B LIB2132S

LIB2211B LIB2211S

LIB2221B