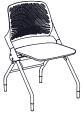

#### POLYMER BACK & SEAT

Libra chairs feature Black polymer seat and back. Libra chairs are available with upholstered seat Libra frames are available in Black or Silver Metallic Libra chairs nest by raising the seat into its upright The polymer back provides contoured lumbar and Black polymer back or upholstered seat and finishes. support and flex for greater comfort. The seat tilts back. down for the sitting position and flips up when ready to nest the chairs.

#### NESTING

position, they can be nested with both the book rack and tablet in place.

degraded.

CASTERS

locking option.