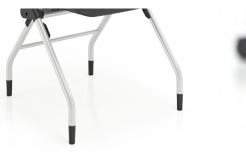

ssions, and it's unique capability for extending product life makes it a responsible environmental choice - and one that will provide exceptional return on investment over time.

GLIDES

12



#### POLYMER BACK & SEAT

Libra chairs feature Black polymer seat and back. Libra chairs are available with upholstered seat Libra frames are available in Black or Silver Metallic Libra chairs nest by raising the seat into its upright The polymer back provides contoured lumbar and Black polymer back or upholstered seat and finishes. support and flex for greater comfort. The seat tilts back. down for the sitting position and flips up when ready to nest the chairs.



UPHOLSTERED SEAT & BACK



### FRAME FINISH



#### NESTING

position, they can be nested with both the book rack and tablet in place.





degraded.

CASTERS

locking option.



### TABLET

Libra Black nylon glides are non-adjustable, The twin-wheel casters promote easy storage Libra swivel folding tablet is available in The wire book rack is available in Black or Silver non-maring and field-replaceable if damaged or and repositioning and are also available with a Black polymer. The tablet is fastened to the Metallic to coordinate with the frame selection. left side (facing), and has a turning radius of It can conveniently remain in place when the chairs 360 degrees.



#### BOOK RACK

are nested and is also removable without tools.















LIB2121S

LIB2131B LIB2131S





LIB2122B LIB2122S



LIB2132B LIB2132S



LIB2211B LIB2211S



LIB2221B

LIB2221S

LIB2321B

LIB2321S

LIB2231B LIB2231S



LIB2112S

LIB2212B L