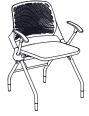

# Libra Arm Styles

Fixed Polymer Arm

Armless

Polymer Tablet Arm

### TABLET

Libra Black nylon glides are non-adjustable, The twin-wheel casters promote easy storage Libra swivel folding tablet is available in The wire book rack is available in Black or Silver non-maring and field-replaceable if damaged or and repositioning and are also available with a Black polymer. The tablet is fastened to the Metallic to coordinate with the frame selection. left side (facing), and has a turning radius of It can conveniently remain in place when the chairs 360 degrees.