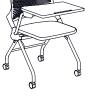

### TABLET

Libra Black nylon glides are non-adjustable, The twin-wheel casters promote easy storage Libra swivel folding tablet is available in The wire book rack is available in Black or Silver non-maring and field-replaceable if damaged or and repositioning and are also available with a Black polymer. The tablet is fastened to the Metallic to coordinate with the frame selection. left side (facing), and has a turning radius of It can conveniently remain in place when the chairs 360 degrees.