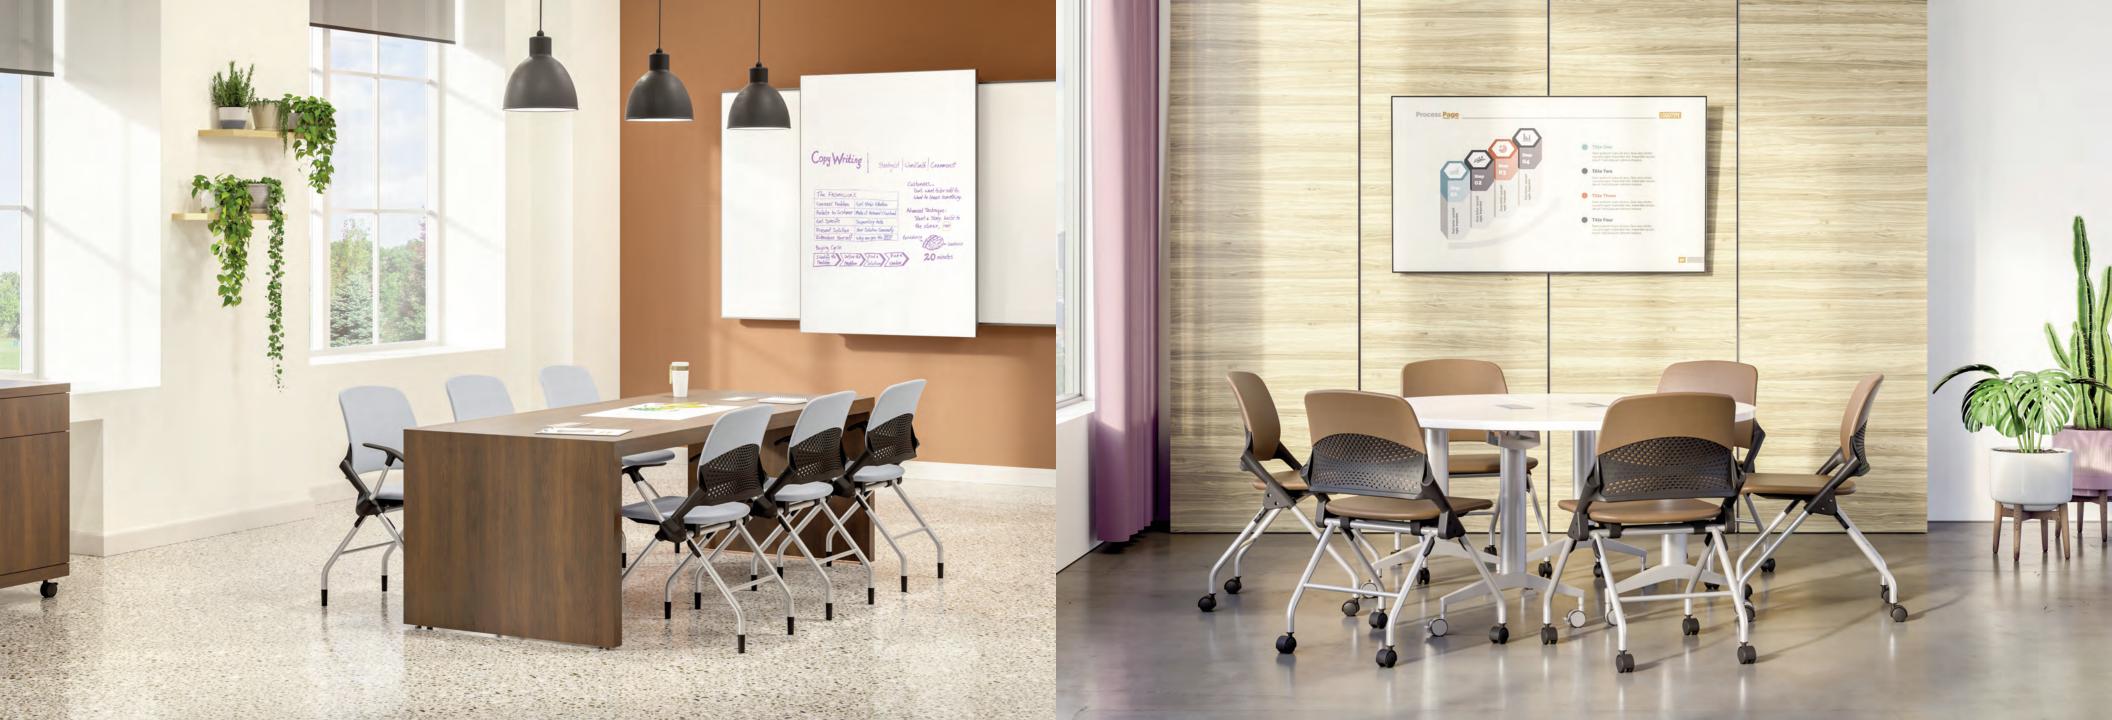

## Libra Classroom & Training

Libra is designed for active teaming, classroom and training spaces. With a multitude of standard features and available options, Libra is a versatile high-performance multi-tasker. Designed and constructed for workspace and intense-use higher-education environments, Libra offers exceptional comfort and durability. Libra makes the grade!

## Libra Team Collaboration

Collaboration fuels imagination and innovation. With a variety of options to support storage and mobility requirements, Libra easily adapts to suit a broad variety of user profiles and environments.