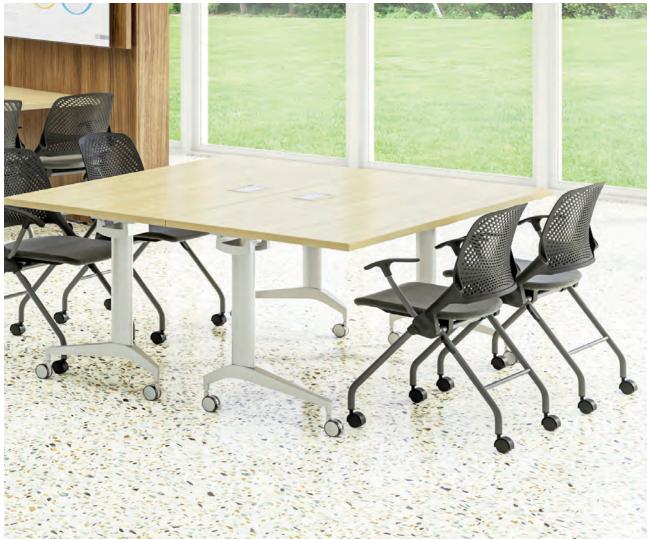

## Libra Team Collaboration

Collaboration fuels imagination and innovation. With a variety of options to support storage and mobility requirements, Libra easily adapts to suit a broad variety of user profiles and environments.