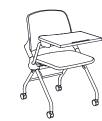

#### POLYMER BACK & SEAT

Libra chairs feature Black polymer seat and back. Libra chairs are available with upholstered seat Libra frames are available in Black or Silver Metallic Libra chairs nest by raising the seat into its upright The polymer back provides contoured lumbar and Black polymer back or upholstered seat and finishes. support and flex for greater comfort. The seat tilts back. down for the sitting position and flips up when ready to nest the chairs.

#### NESTING

position, they can be nested with both the book rack and tablet in place.

degraded.

CASTERS

locking option.