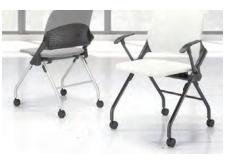

## Libra Classroom & Training

Libra is designed for active teaming, classroom and training spaces. With a multitude of standard features and available options, Libra is a versatile high-performance multi-tasker. Designed and constructed for workspace and intense-use higher-education environments, Libra offers exceptional comfort and durability. Libra makes the grade!

## Libra Team Collaboration

Collaboration fuels imagination and innovation. With a variety of options to support storage and mobility requirements, Libra easily adapts to suit a broad variety of user profiles and environments.

# Libra Arm Styles

Fixed Polymer Arm

Armless

Polymer Tablet Arm