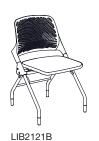

#### POLYMER BACK & SEAT

Libra chairs feature Black polymer seat and back. Libra chairs are available with upholstered seat Libra frames are available in Black or Silver Metallic Libra chairs nest by raising the seat into its upright The polymer back provides contoured lumbar and Black polymer back or upholstered seat and finishes. support and flex for greater comfort. The seat tilts back. down for the sitting position and flips up when ready to nest the chairs.

UPHOLSTERED SEAT & BACK