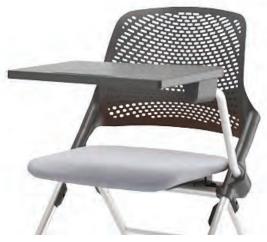

### TABLET

Libra Black nylon glides are non-adjustable, The twin-wheel casters promote easy storage Libra swivel folding tablet is available in The wire book rack is available in Black or Silver non-maring and field-replaceable if damaged or and repositioning and are also available with a Black polymer. The tablet is fastened to the Metallic to coordinate with the frame selection. left side (facing), and has a turning radius of It can conveniently remain in place when the chairs 360 degrees.