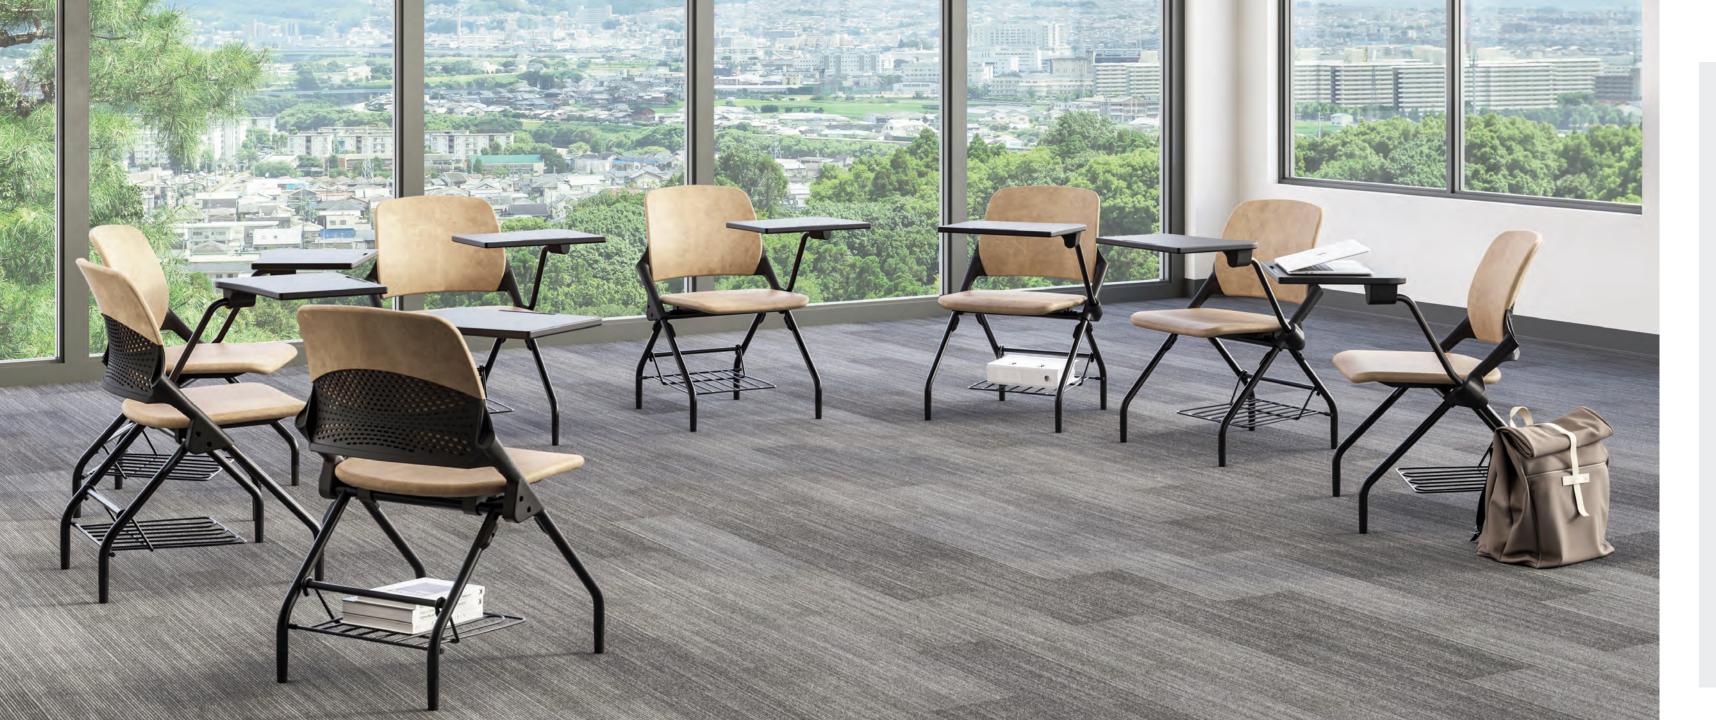

#### POLYMER BACK & SEAT

Libra chairs feature Black polymer seat and back. Libra chairs are available with upholstered seat Libra frames are available in Black or Silver Metallic Libra chairs nest by raising the seat into its upright The polymer back provides contoured lumbar and Black polymer back or upholstered seat and finishes. support and flex for greater comfort. The seat tilts back. down for the sitting position and flips up when ready to nest the chairs.

### TABLET

Libra Black nylon glides are non-adjustable, The twin-wheel casters promote easy storage Libra swivel folding tablet is available in The wire book rack is available in Black or Silver non-maring and field-replaceable if damaged or and repositioning and are also available with a Black polymer. The tablet is fastened to the Metallic to coordinate with the frame selection. left side (facing), and has a turning radius of It can conveniently remain in place when the chairs 360 degrees.

#### BOOK RACK

are nested and is also removable without tools.

LIB2121S

LIB2131B LIB2131S

LIB2122B LIB2122S

LIB2132B LIB2132S

LIB2211B LIB2211S

LIB2221B