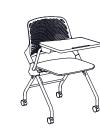

### TABLET

Libra Black nylon glides are non-adjustable, The twin-wheel casters promote easy storage Libra swivel folding tablet is available in The wire book rack is available in Black or Silver non-maring and field-replaceable if damaged or and repositioning and are also available with a Black polymer. The tablet is fastened to the Metallic to coordinate with the frame selection. left side (facing), and has a turning radius of It can conveniently remain in place when the chairs 360 degrees.

#### BOOK RACK

are nested and is also removable without tools.

LIB2121S

LIB2131B LIB2131S

LIB2122B LIB2122S

LIB2132B LIB2132S

LIB2211B LIB2211S

LIB2221B