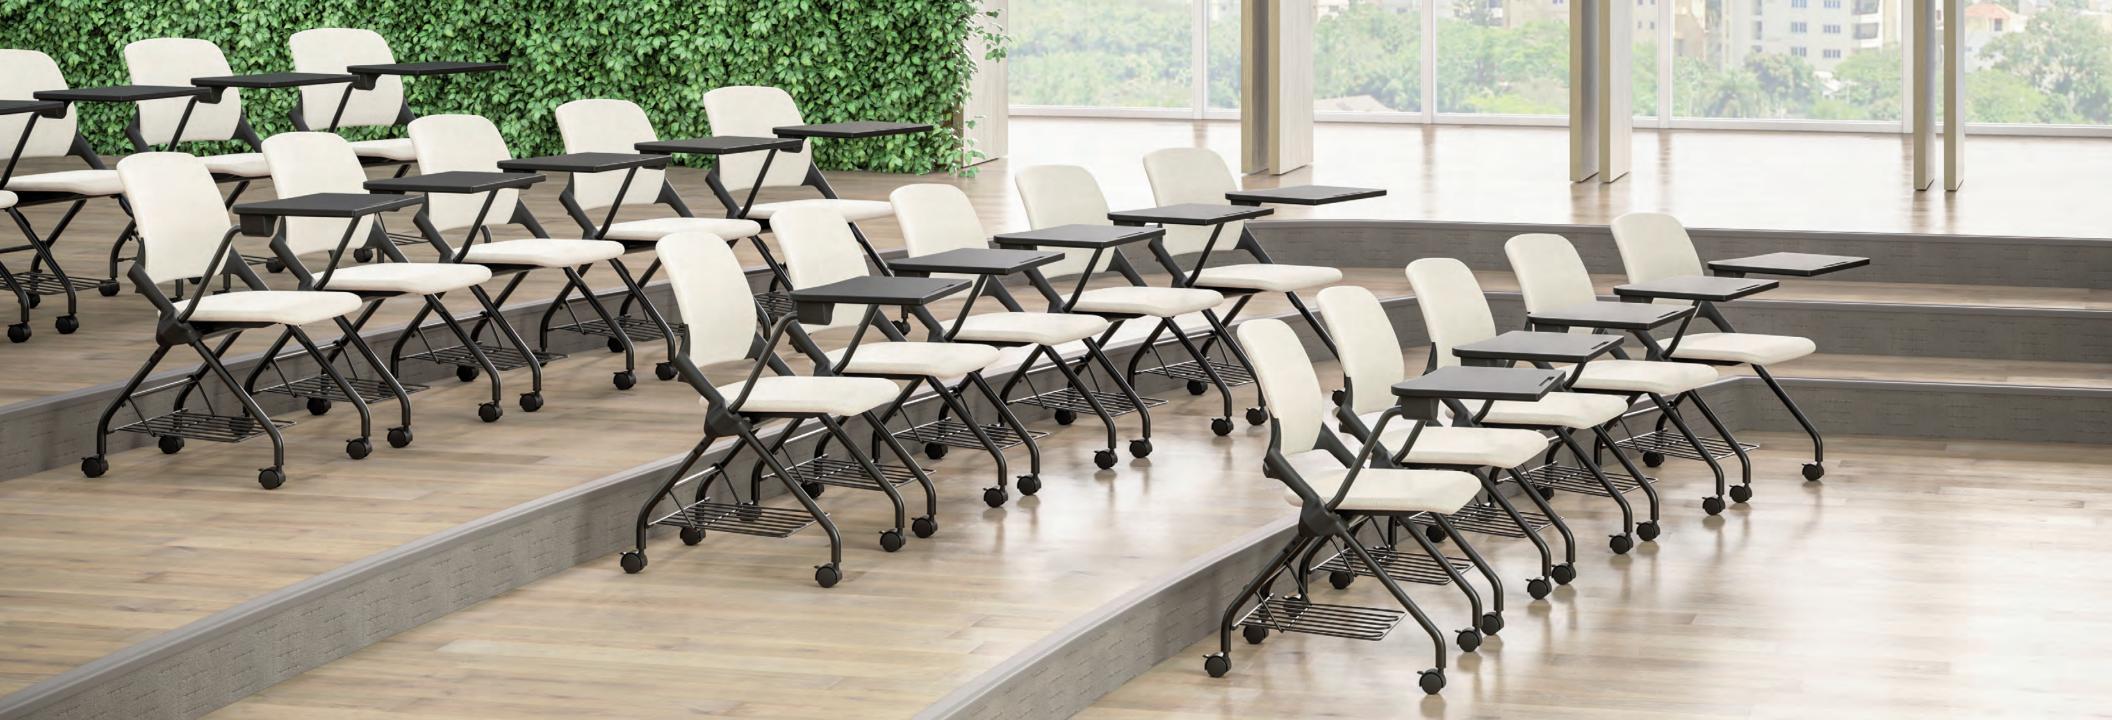

#### POLYMER BACK & SEAT

Libra chairs feature Black polymer seat and back. Libra chairs are available with upholstered seat Libra frames are available in Black or Silver Metallic Libra chairs nest by raising the seat into its upright The polymer back provides contoured lumbar and Black polymer back or upholstered seat and finishes. support and flex for greater comfort. The seat tilts back. down for the sitting position and flips up when ready to nest the chairs.

UPHOLSTERED SEAT & BACK

### TABLET

Libra Black nylon glides are non-adjustable, The twin-wheel casters promote easy storage Libra swivel folding tablet is available in The wire book rack is available in Black or Silver non-maring and field-replaceable if damaged or and repositioning and are also available with a Black polymer. The tablet is fastened to the Metallic to coordinate with the frame selection. left side (facing), and has a turning radius of It can conveniently remain in place when the chairs 360 degrees.