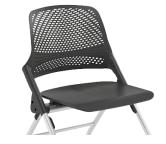

#### POLYMER BACK & SEAT

Libra chairs feature Black polymer seat and back. Libra chairs are available with upholstered seat Libra frames are available in Black or Silver Metallic Libra chairs nest by raising the seat into its upright The polymer back provides contoured lumbar and Black polymer back or upholstered seat and finishes. support and flex for greater comfort. The seat tilts back. down for the sitting position and flips up when ready to nest the chairs.