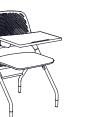

### TABLET

Libra Black nylon glides are non-adjustable, The twin-wheel casters promote easy storage Libra swivel folding tablet is available in The wire book rack is available in Black or Silver non-maring and field-replaceable if damaged or and repositioning and are also available with a Black polymer. The tablet is fastened to the Metallic to coordinate with the frame selection. left side (facing), and has a turning radius of It can conveniently remain in place when the chairs 360 degrees.