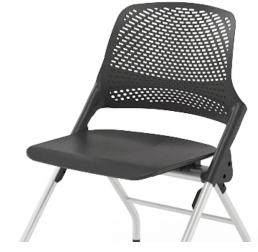

#### POLYMER BACK & SEAT

Libra chairs feature Black polymer seat and back. Libra chairs are available with upholstered seat Libra frames are available in Black or Silver Metallic Libra chairs nest by raising the seat into its upright The polymer back provides contoured lumbar and Black polymer back or upholstered seat and finishes. support and flex for greater comfort. The seat tilts back. down for the sitting position and flips up when ready to nest the chairs.