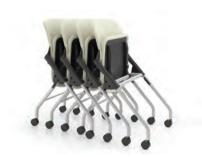

#### NESTING

position, they can be nested with both the book rack and tablet in place.

degraded.

CASTERS

locking option.