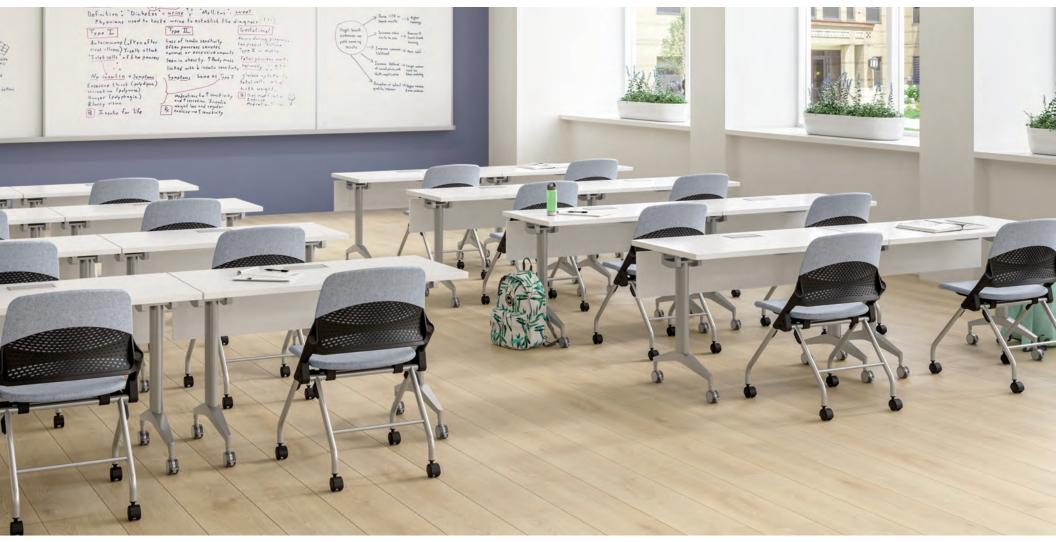

## Libra Classroom & Training

Libra is designed for active teaming, classroom and training spaces. With a multitude of standard features and available options, Libra is a versatile high-performance multi-tasker. Designed and constructed for workspace and intense-use higher-education environments, Libra offers exceptional comfort and durability. Libra makes the grade!

## Libra Team Collaboration

Collaboration fuels imagination and innovation. With a variety of options to support storage and mobility requirements, Libra easily adapts to suit a broad variety of user profiles and environments.