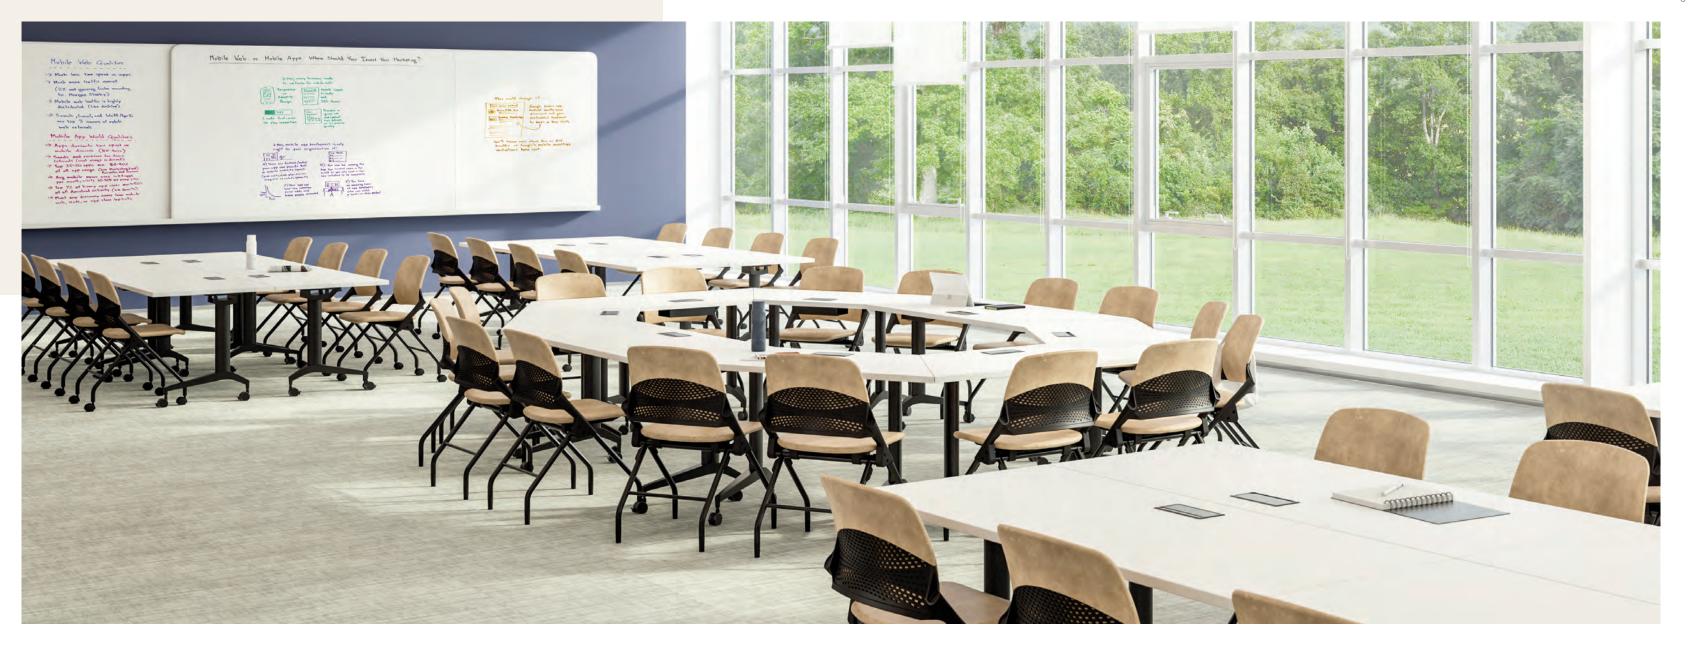

## Libra Classroom & Training

Libra is designed for active teaming, classroom and training spaces. With a multitude of standard features and available options, Libra is a versatile high-performance multi-tasker. Designed and constructed for workspace and intense-use higher-education environments, Libra offers exceptional comfort and durability. Libra makes the grade!

## Libra Team Collaboration

Collaboration fuels imagination and innovation. With a variety of options to support storage and mobility requirements, Libra easily adapts to suit a broad variety of user profiles and environments.