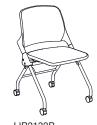

## Libra Classroom & Training

Libra is designed for active teaming, classroom and training spaces. With a multitude of standard features and available options, Libra is a versatile high-performance multi-tasker. Designed and constructed for workspace and intense-use higher-education environments, Libra offers exceptional comfort and durability. Libra makes the grade!

## Libra Team Collaboration

Collaboration fuels imagination and innovation. With a variety of options to support storage and mobility requirements, Libra easily adapts to suit a broad variety of user profiles and environments.

#### POLYMER BACK & SEAT

Libra chairs feature Black polymer seat and back. Libra chairs are available with upholstered seat Libra frames are available in Black or Silver Metallic Libra chairs nest by raising the seat into its upright The polymer back provides contoured lumbar and Black polymer back or upholstered seat and finishes. support and flex for greater comfort. The seat tilts back. down for the sitting position and flips up when ready to nest the chairs.

#### NESTING

position, they can be nested with both the book rack and tablet in place.

degraded.

CASTERS

locking option.