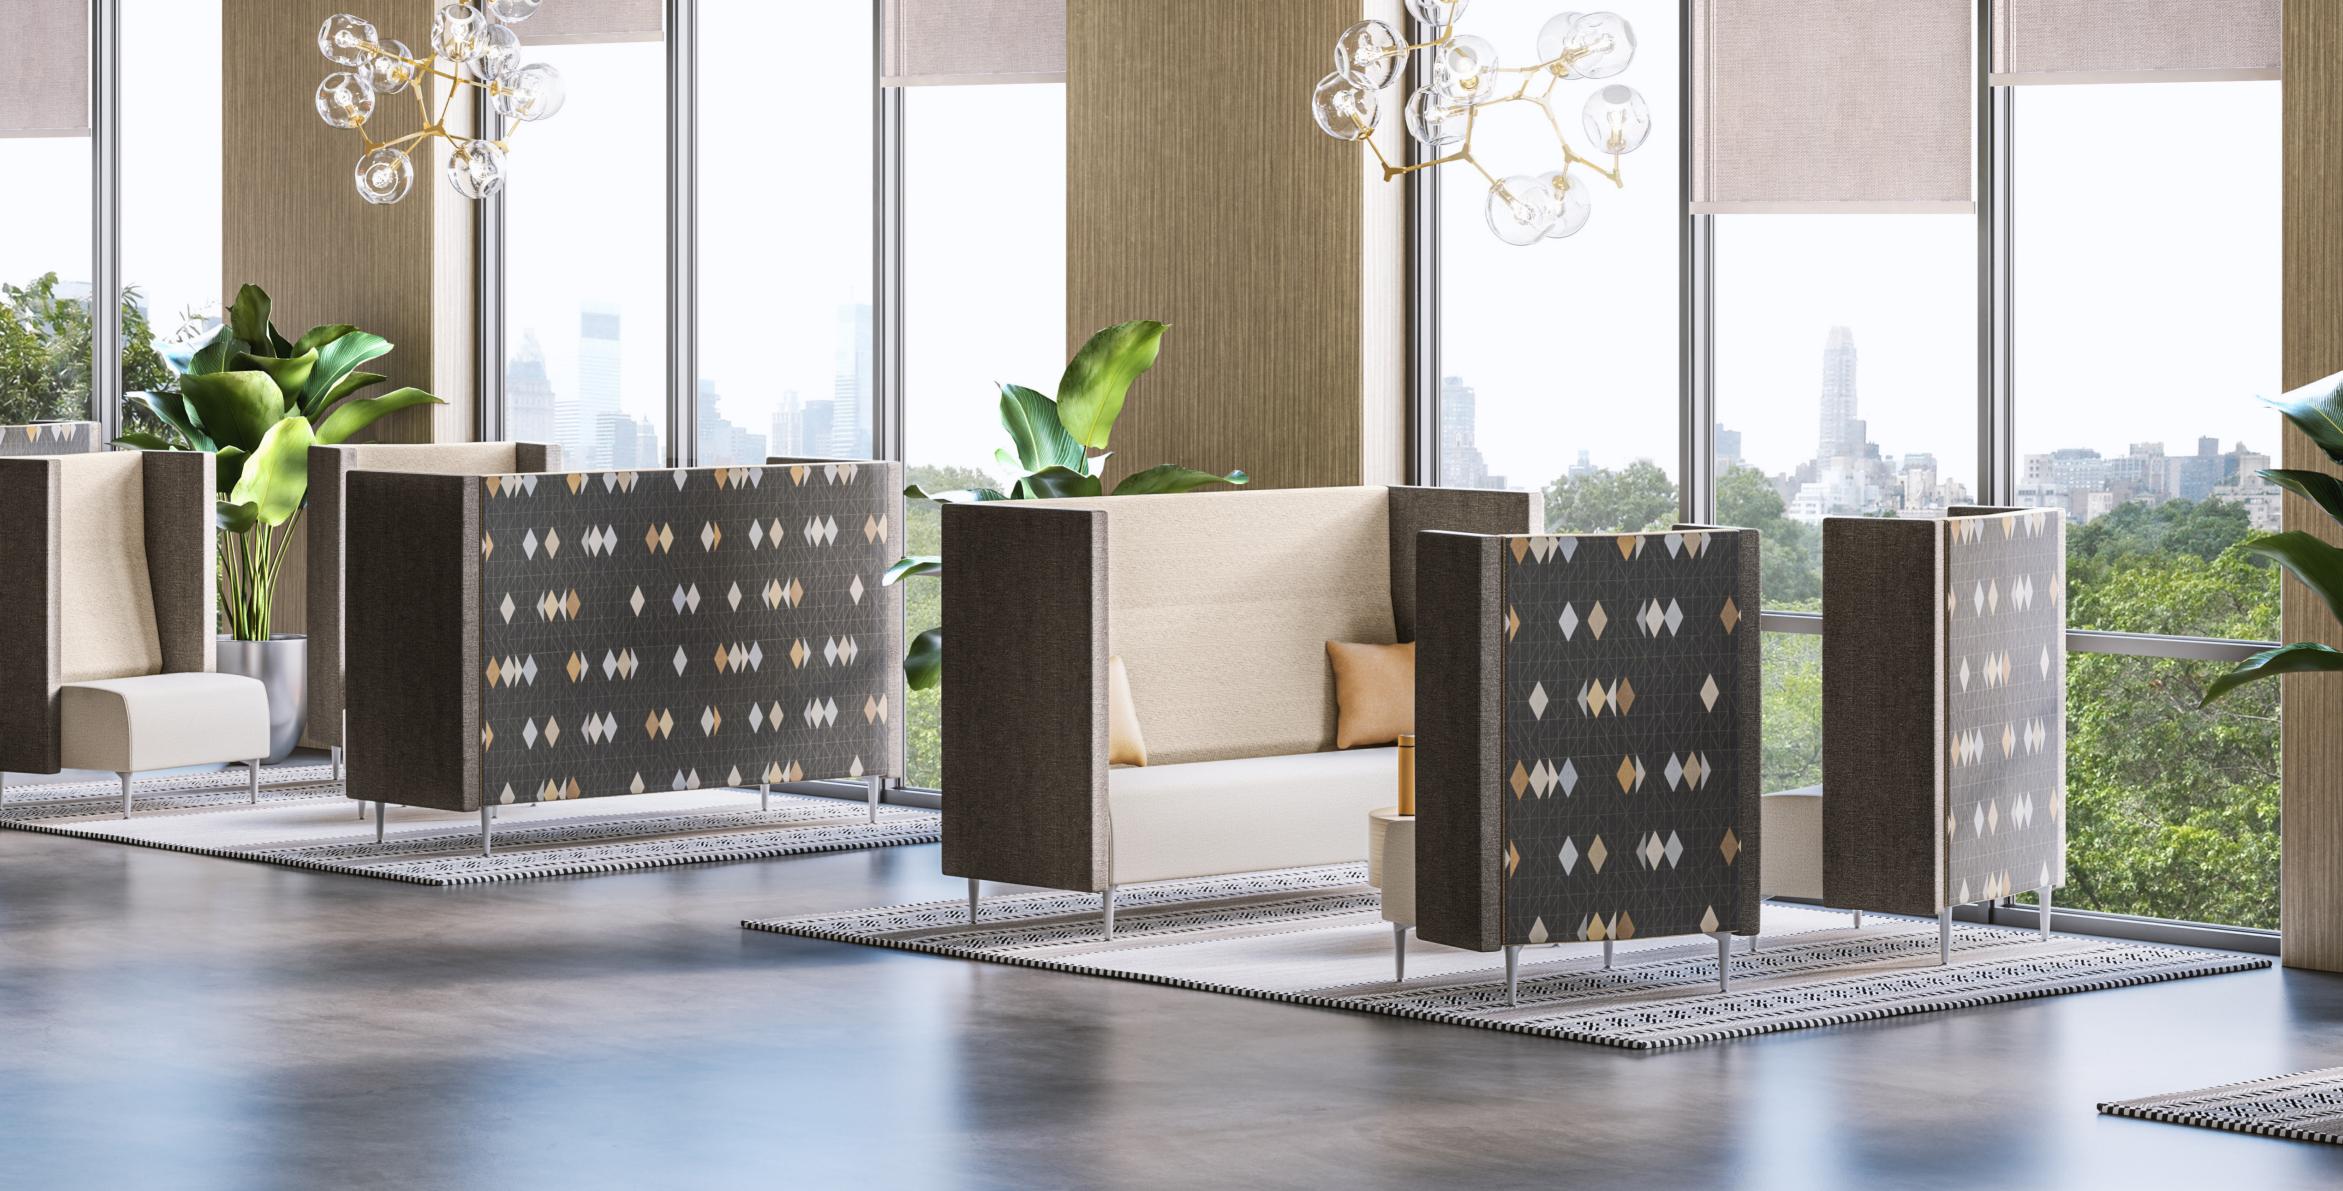

### Zola Privacy Curved Lounge

The high back option offers an effective and non-traditional way to establish spatial divisions.

Zola Privacy with Avatar & Chit Chat

Zola Privacy curved, with Preconfigured lounge & Chit Chat tables

Zola Privacy curved with shelf option