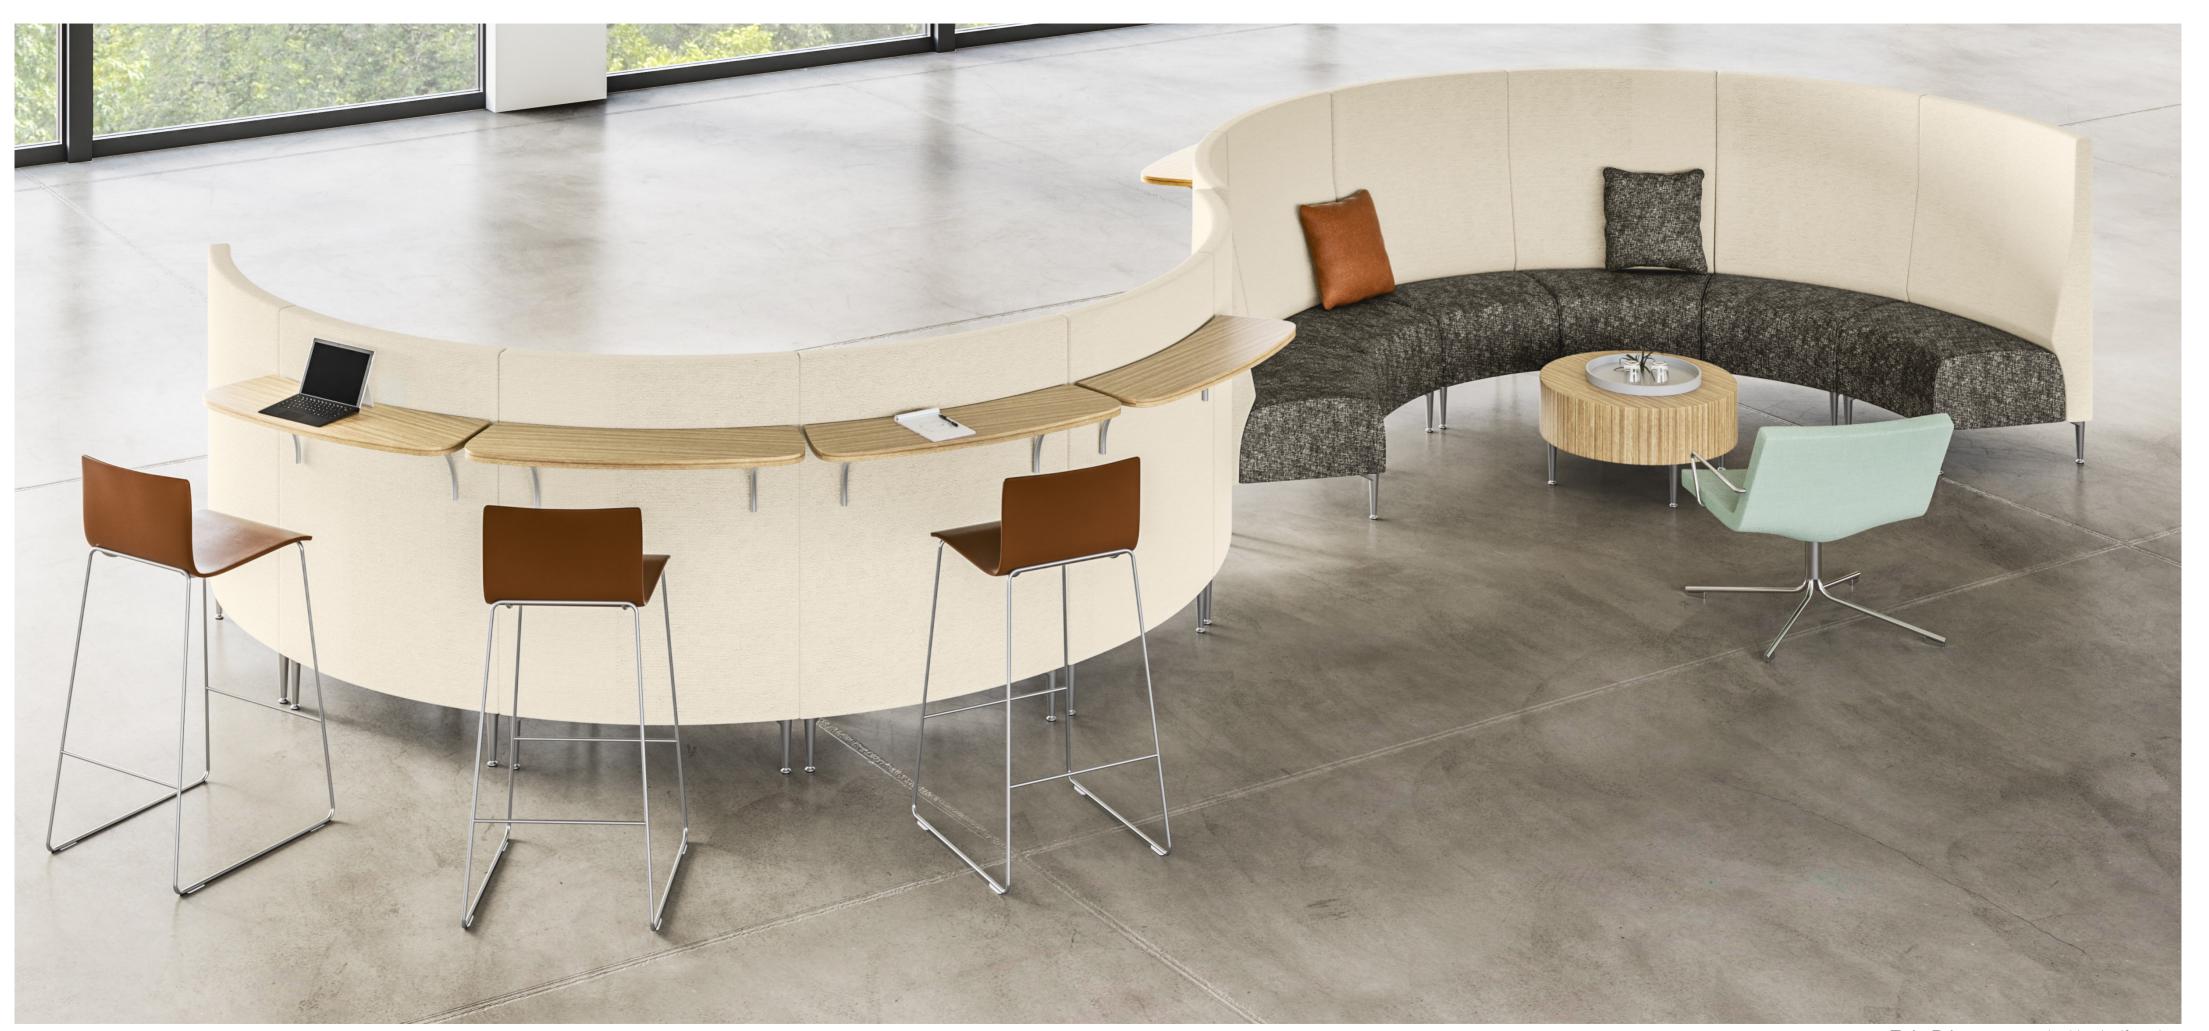

### **Zola** Modular Curve

Zola is designed with spring seat construction, providing exceptional durability, support and comfort.

#### Zola Bench

Provides an attractive and functional cohesiveness to places where people gather.