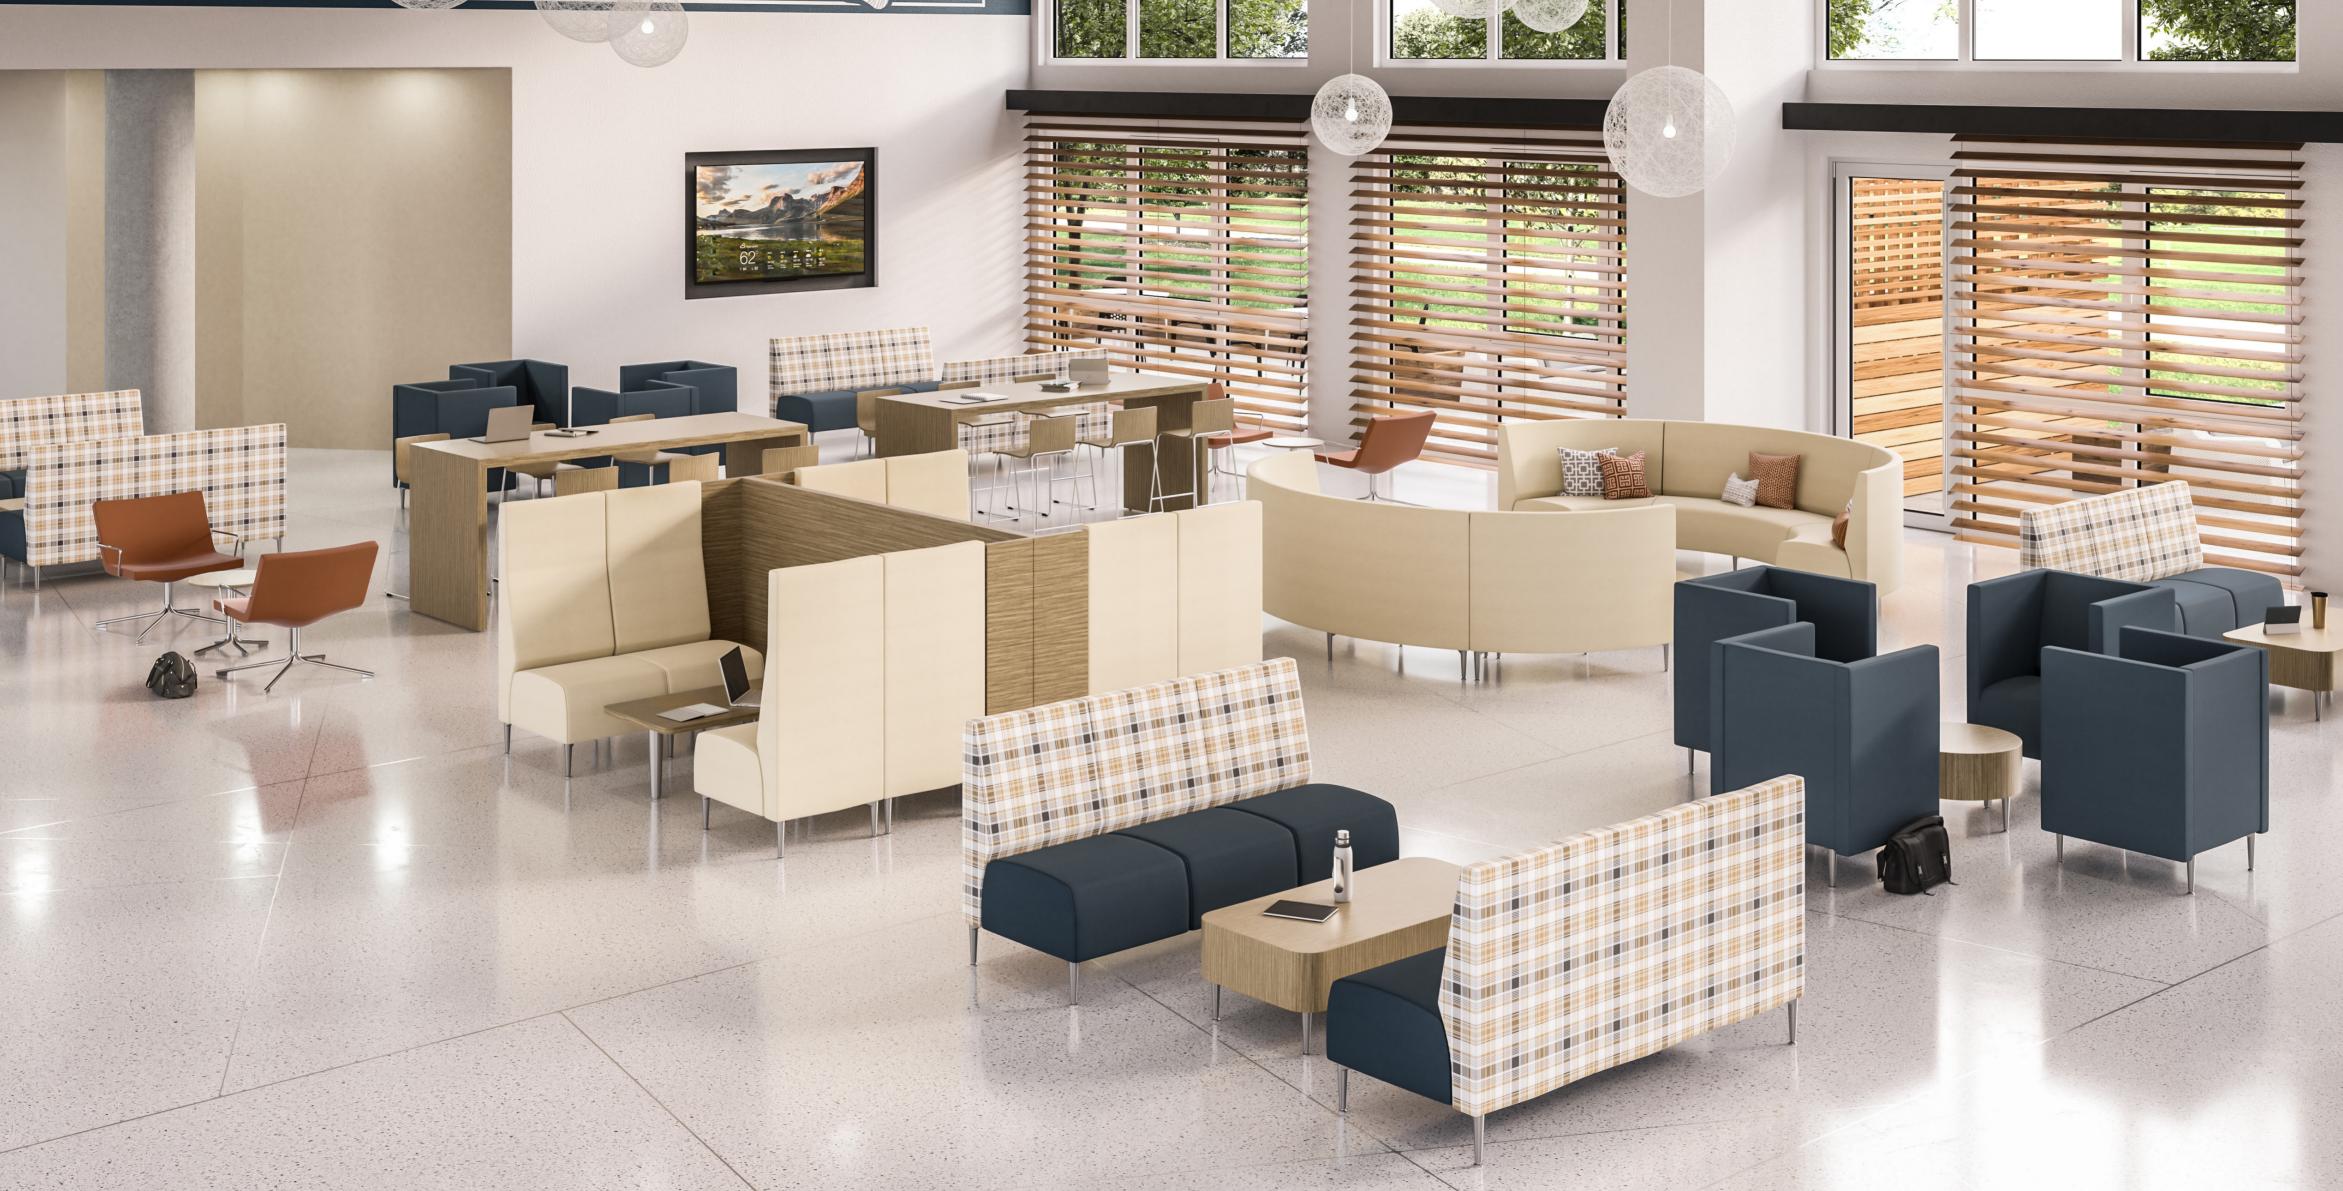

# Zola Lounge & Tables

Zola elevates beautiful spaces with its sophistication.

#### **Zola** Moduar

Zola beautifully enhances any space with an impressive range of models, configurations, finishes, options and **customizability**.

Zola Modular Lounge & Tables with Chit Chat Table

### **Zola** Modular Curve

Zola is designed with spring seat construction, providing exceptional durability, support and comfort.

#### Zola Bench

Provides an attractive and functional cohesiveness to places where people gather.

## Zola Privacy Lounge & Tables

The ability to replace components offers increased value and **perpetual sustainability.** 

Zola Privacy featuring upholstered arms

Zola Privacy featuring twin backs

### Zola Privacy Curved Lounge

The high back option offers an effective and non-traditional way to establish spatial divisions.

Zola Privacy with Avatar & Chit Chat

Zola Privacy curved, with Preconfigured lounge & Chit Chat tables

## Zola Privacy Inline Walls & Tables

Zola, a level<sup>TM</sup>-certified product, a contributor to LEED<sup>TM</sup>-driven specifications and a responsible environmental choice.

The mark of responsible forestry