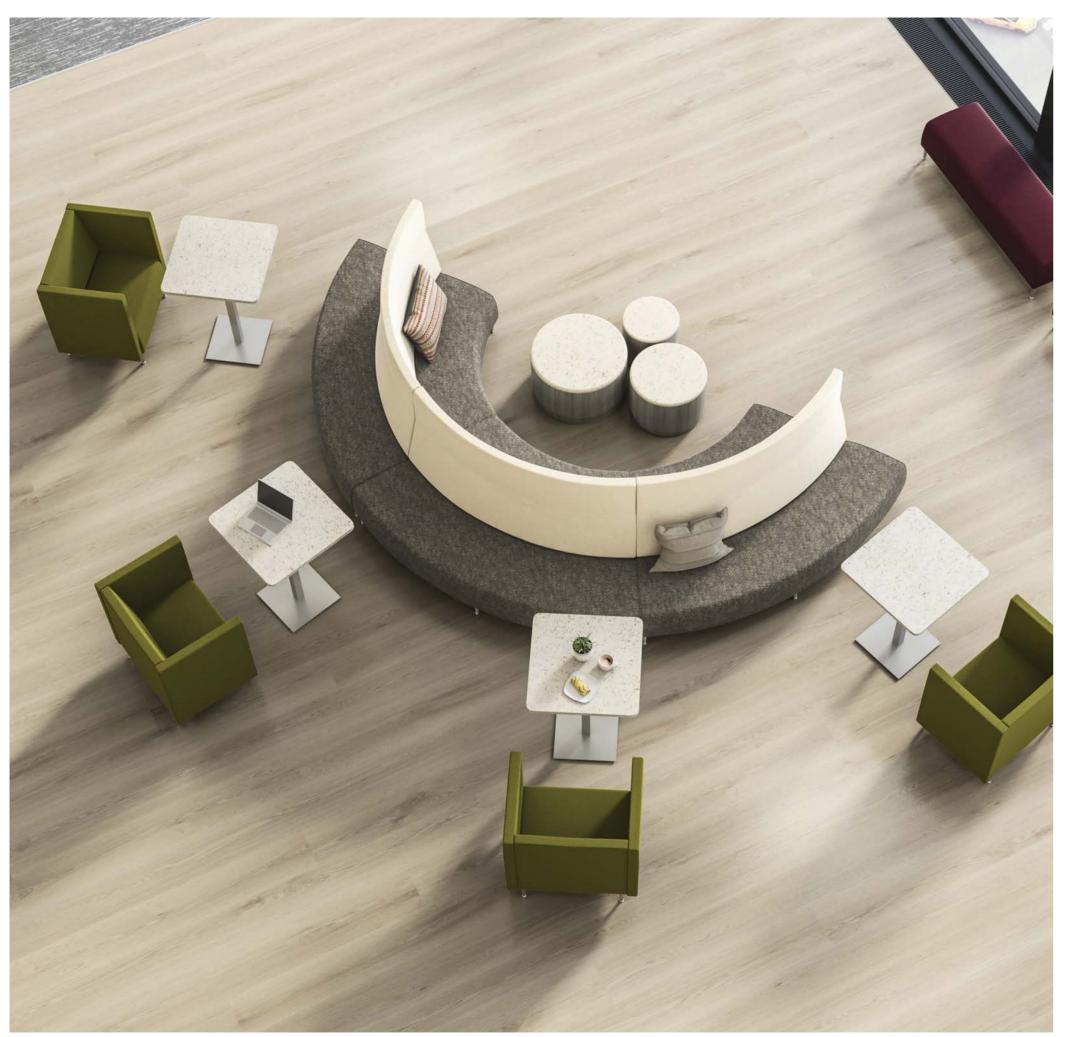

### **Zola** Modular Curve

Zola is designed with spring seat construction, providing exceptional durability, support and comfort.

#### Zola Bench

Provides an attractive and functional cohesiveness to places where people gather.