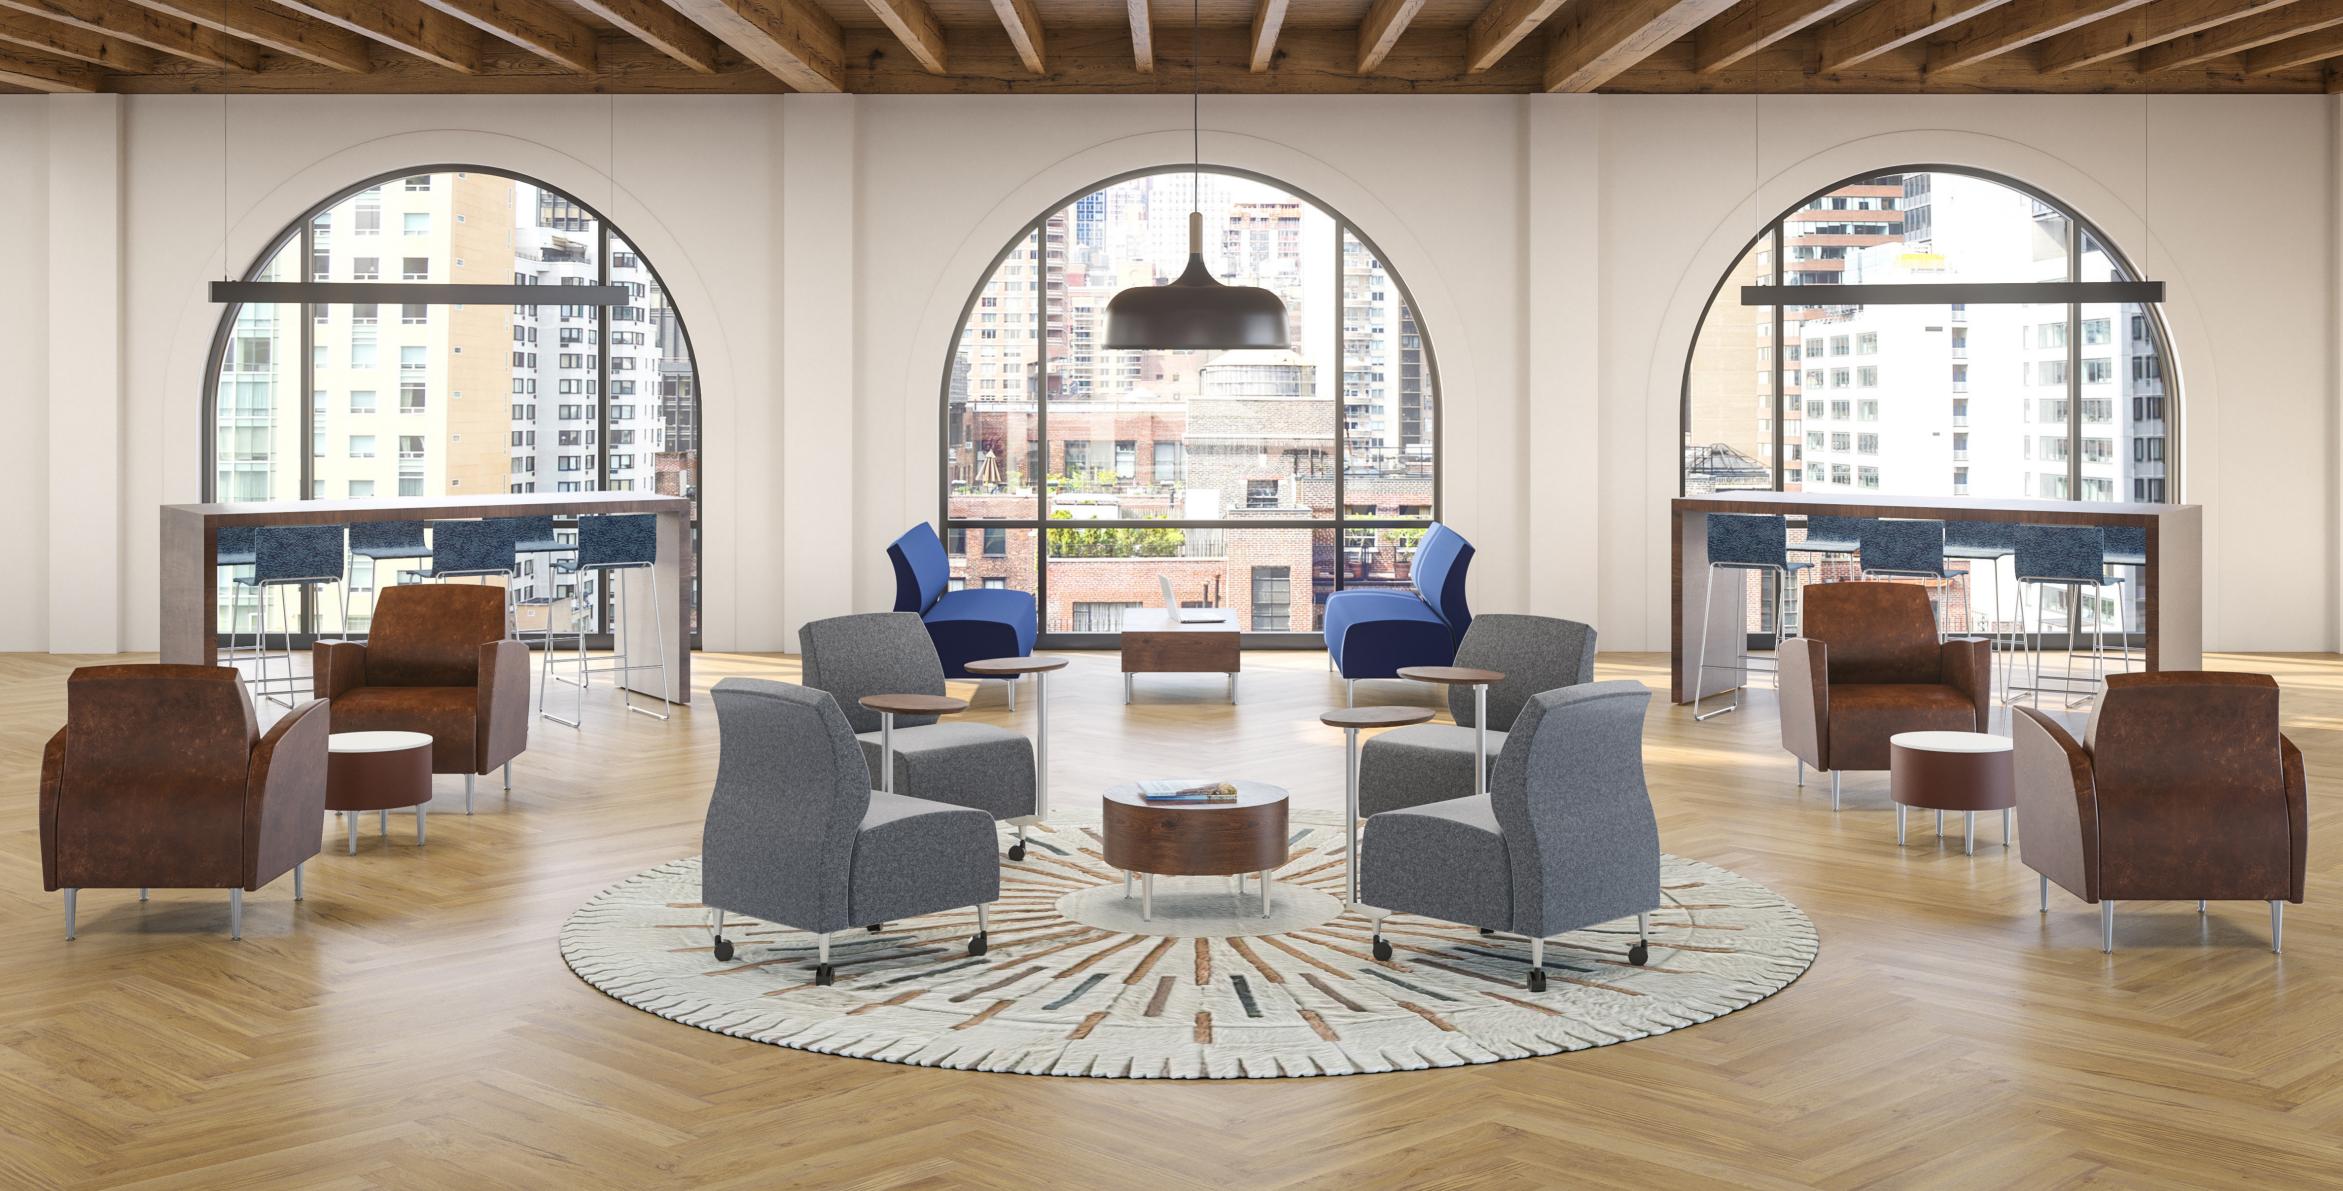

# Zola Lounge & Tables

Zola elevates beautiful spaces with its sophistication.







#### **Zola** Moduar

Zola beautifully enhances any space with an impressive range of models, configurations, finishes, options and **customizability**.











Zola Modular Lounge & Tables with Chit Chat Table





### **Zola** Modular Curve

Zola is designed with spring seat construction, providing exceptional durability, support and comfort.







#### Zola Bench

Provides an attractive and functional cohesiveness to places where people gather.











## Zola Privacy Lounge & Tables

The ability to replace components offers increased value and **perpetual sustainability.** 









Zola Privacy featuring upholstered arms





Zola Privacy featuring twin backs



### Zola Privacy Curved Lounge

The high back option offers an effective and non-traditional way to establish spatial divisions.









Zola Privacy with Avatar & Chit Chat



Zola Privacy curved, with Preconfigured lounge & Chit Chat tables





Zola Privacy curved with shelf option





## Zola Privacy Inline Walls & Tables

Z