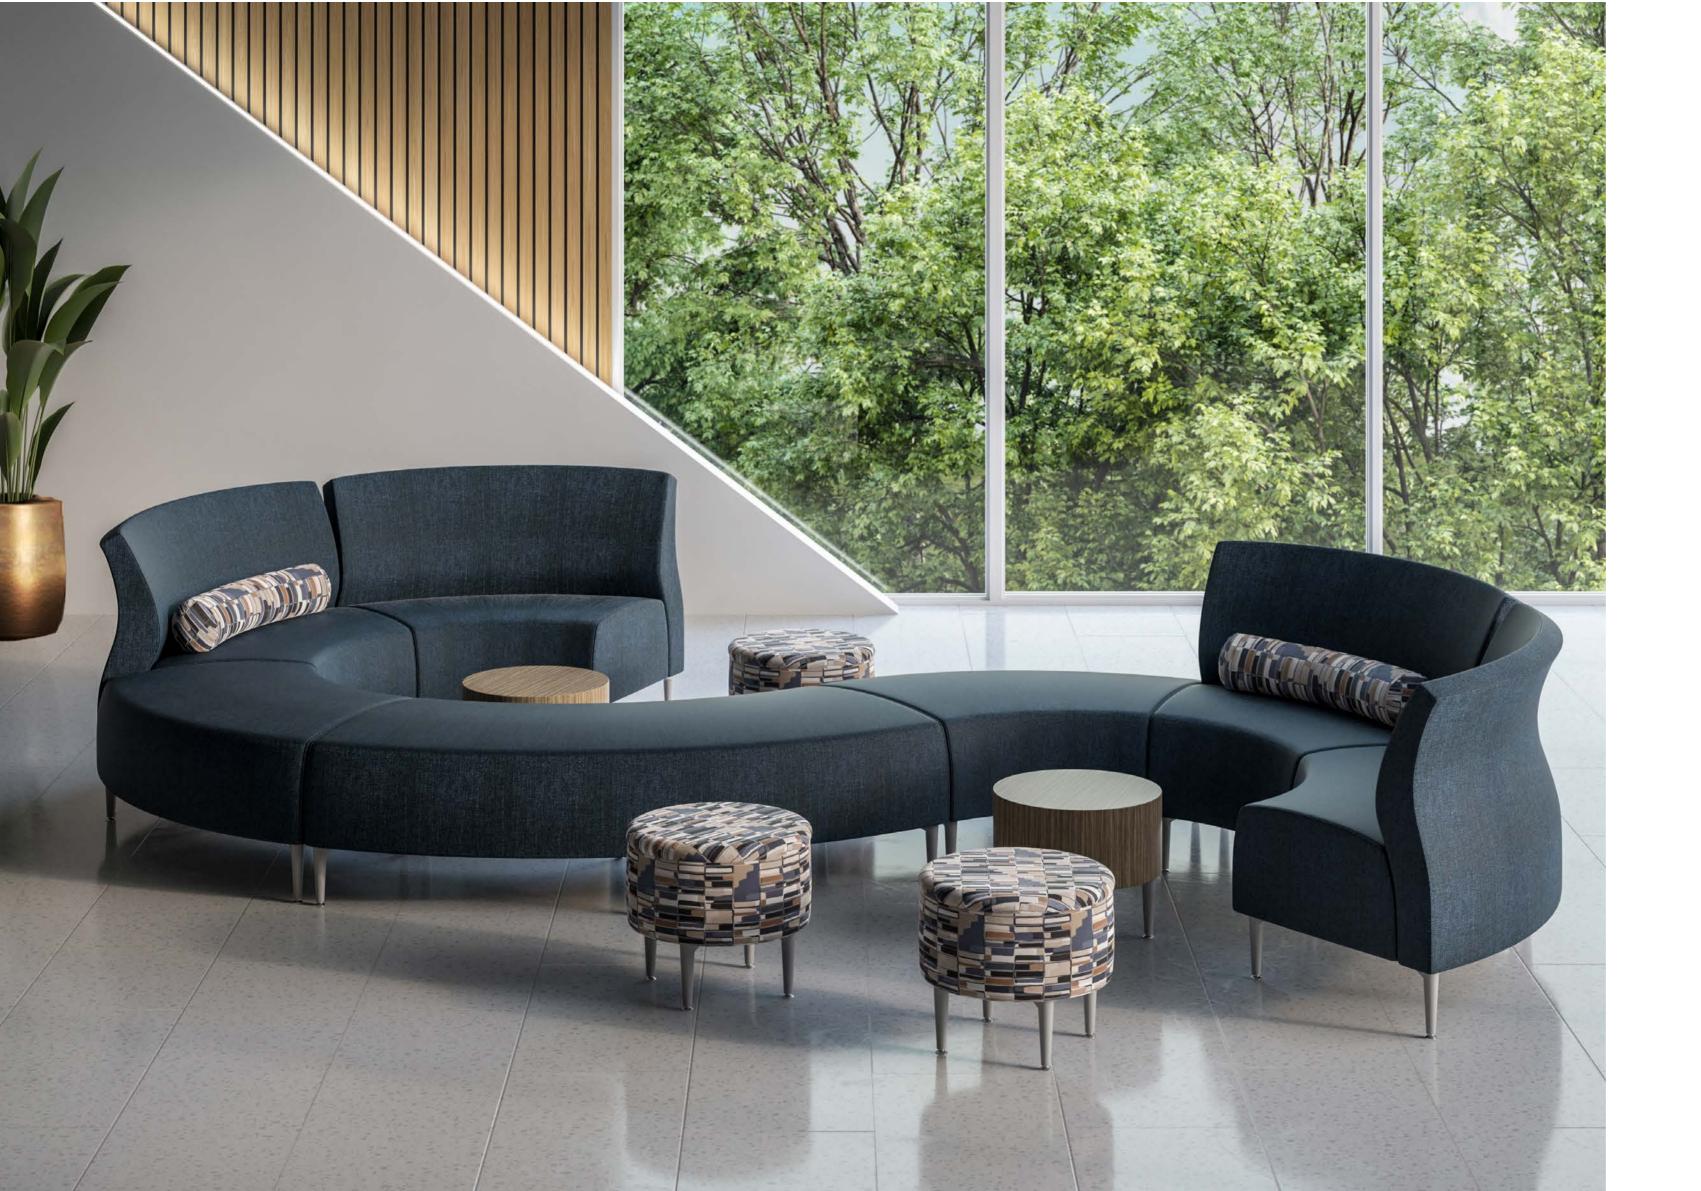

### **Zola** Modular Curve

Zola is designed with spring seat construction, providing exceptional durability, support and comfort.