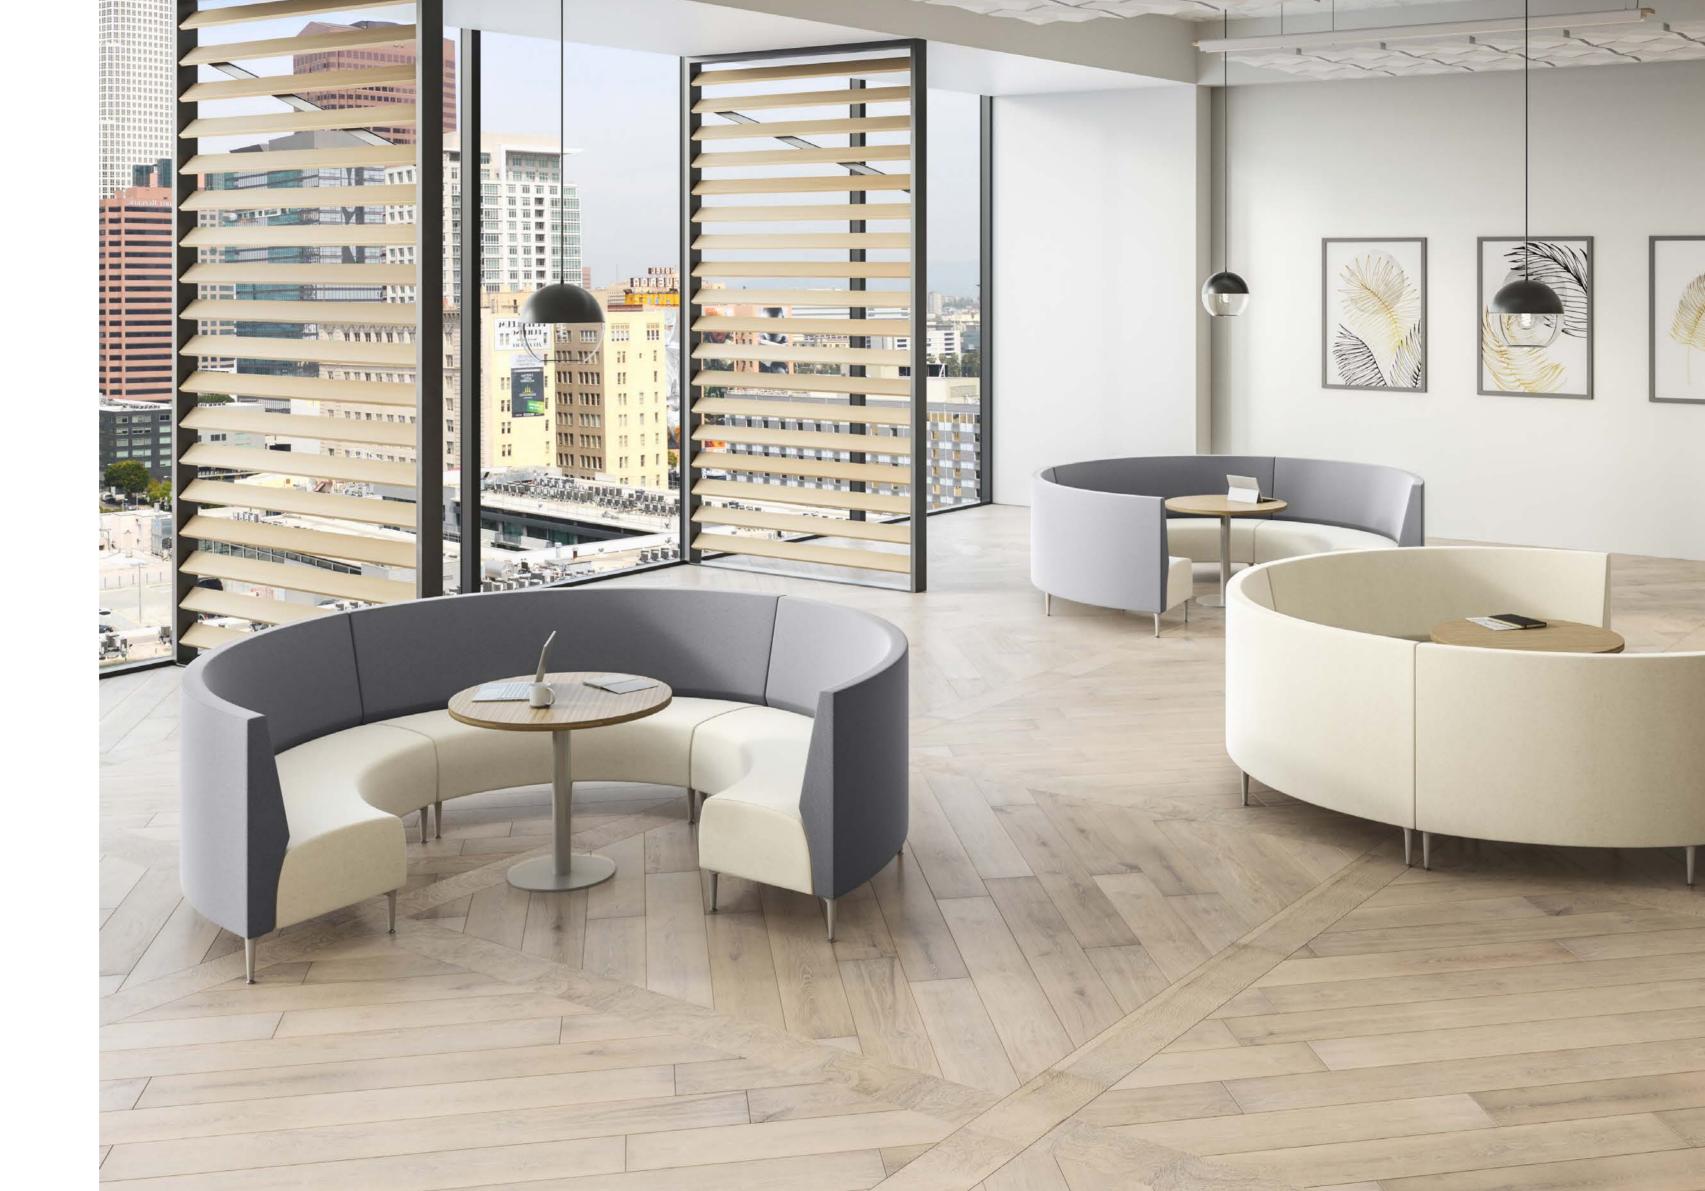

### **Zola** Modular Curve

Zola is designed with spring seat construction, providing exceptional durability, support and comfort.

### Zola Privacy Curved Lounge

The high back option offers an effective and non-traditional way to establish spatial divisions.

Zola Privacy with Avatar & Chit Chat

Zola Privacy curved, with Preconfigured lounge & Chit Chat tables