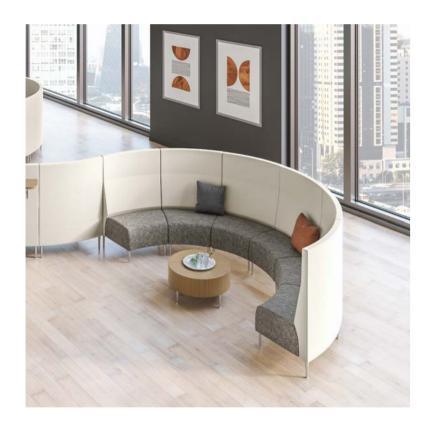

### **Zola** Modular Curve

Zola is designed with spring seat construction, providing exceptional durability, support and comfort.

### Zola Privacy Curved Lounge

The high back option offers an effective and non-traditional way to establish spatial divisions.

Zola Privacy with Avatar & Chit Chat

Zola Privacy curved, with Preconfigured lounge & Chit Chat tables