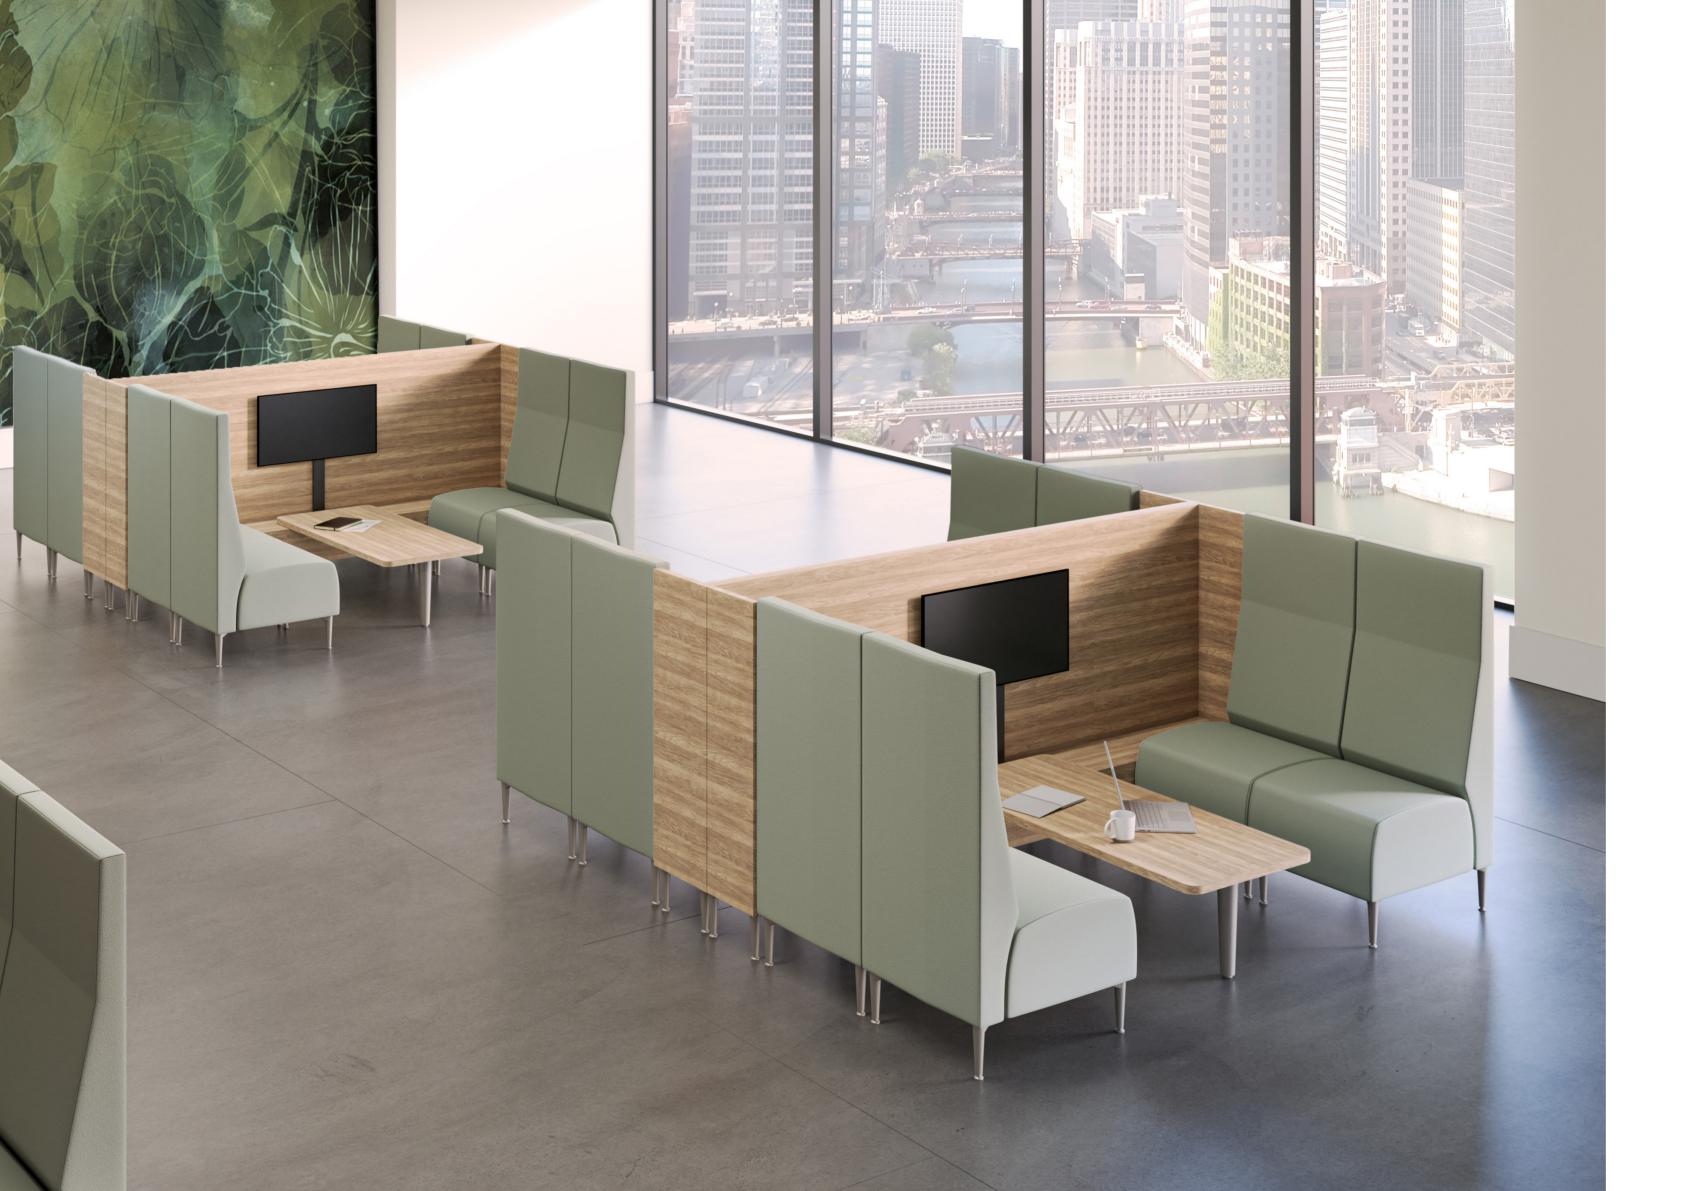

### Zola Privacy Curved Lounge

The high back option offers an effective and non-traditional way to establish spatial divisions.

Zola Privacy with Avatar & Chit Chat

Zola Privacy curved, with Preconfigured lounge & Chit Chat tables

Zola Privacy curved with shelf option