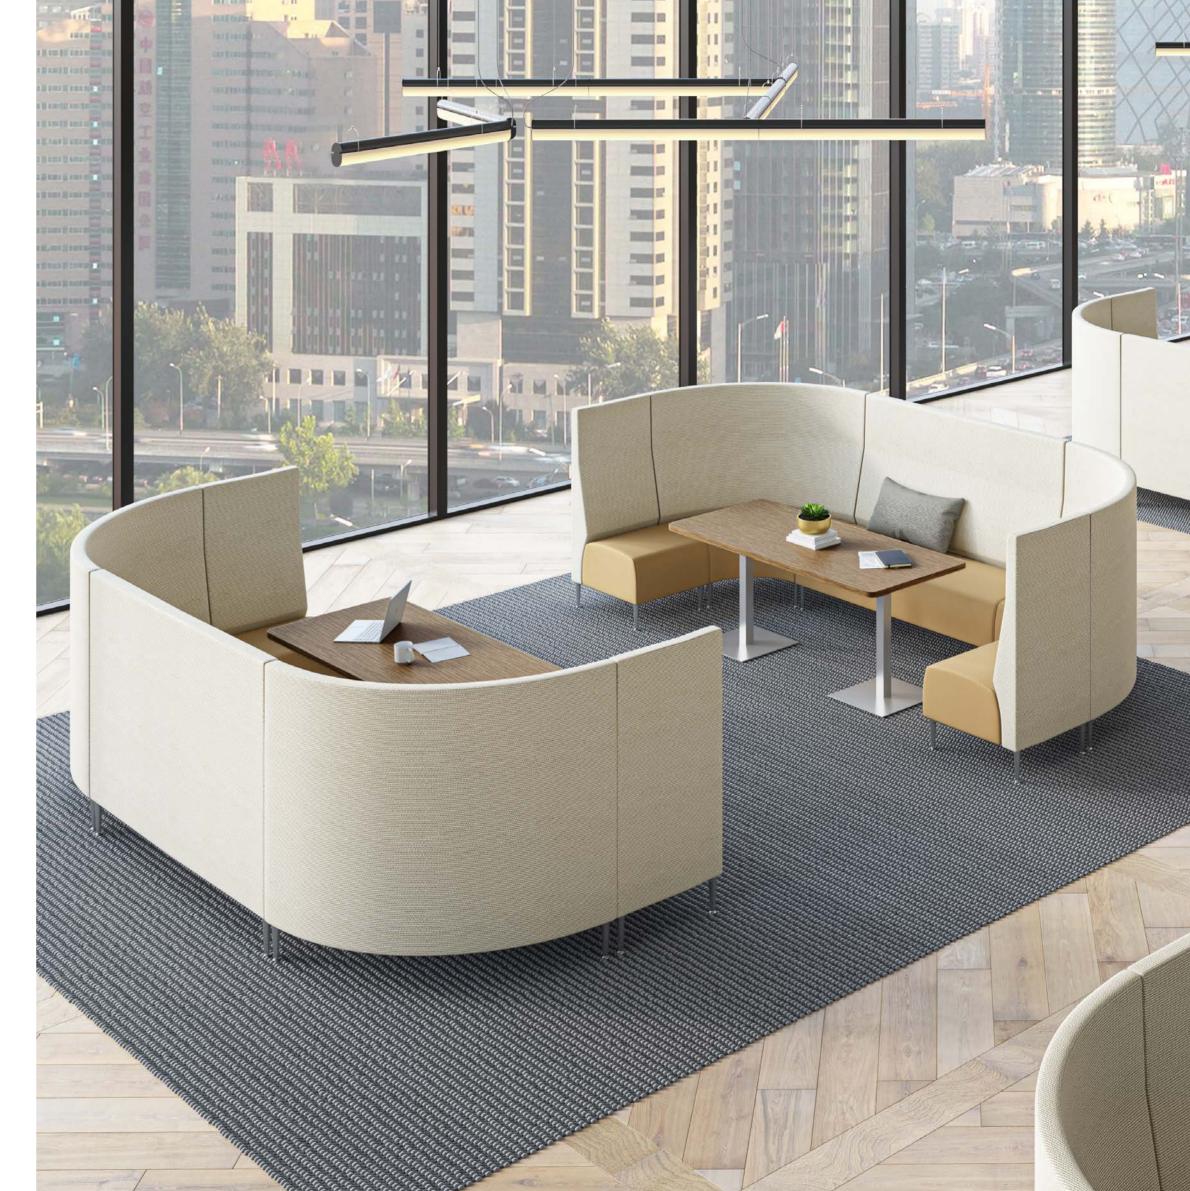

## Zola Privacy Lounge & Tables

The ability to replace components offers increased value and **perpetual sustainability.** 

Zola Privacy featuring upholstered arms

Zola Privacy featuring twin backs

### Zola Privacy Curved Lounge

The high back option offers an effective and non-traditional way to establish spatial divisions.

Zola Privacy with Avatar & Chit Chat

Zola Privacy curved, with Preconfigured lounge & Chit Chat tables

Zola Privacy curved with shelf option