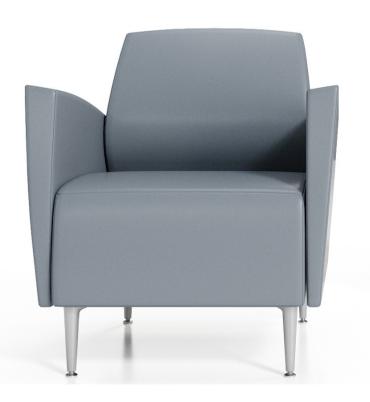

### **Zola** Modular Curve

Zola is designed with spring seat construction, providing exceptional durability, support and comfort.