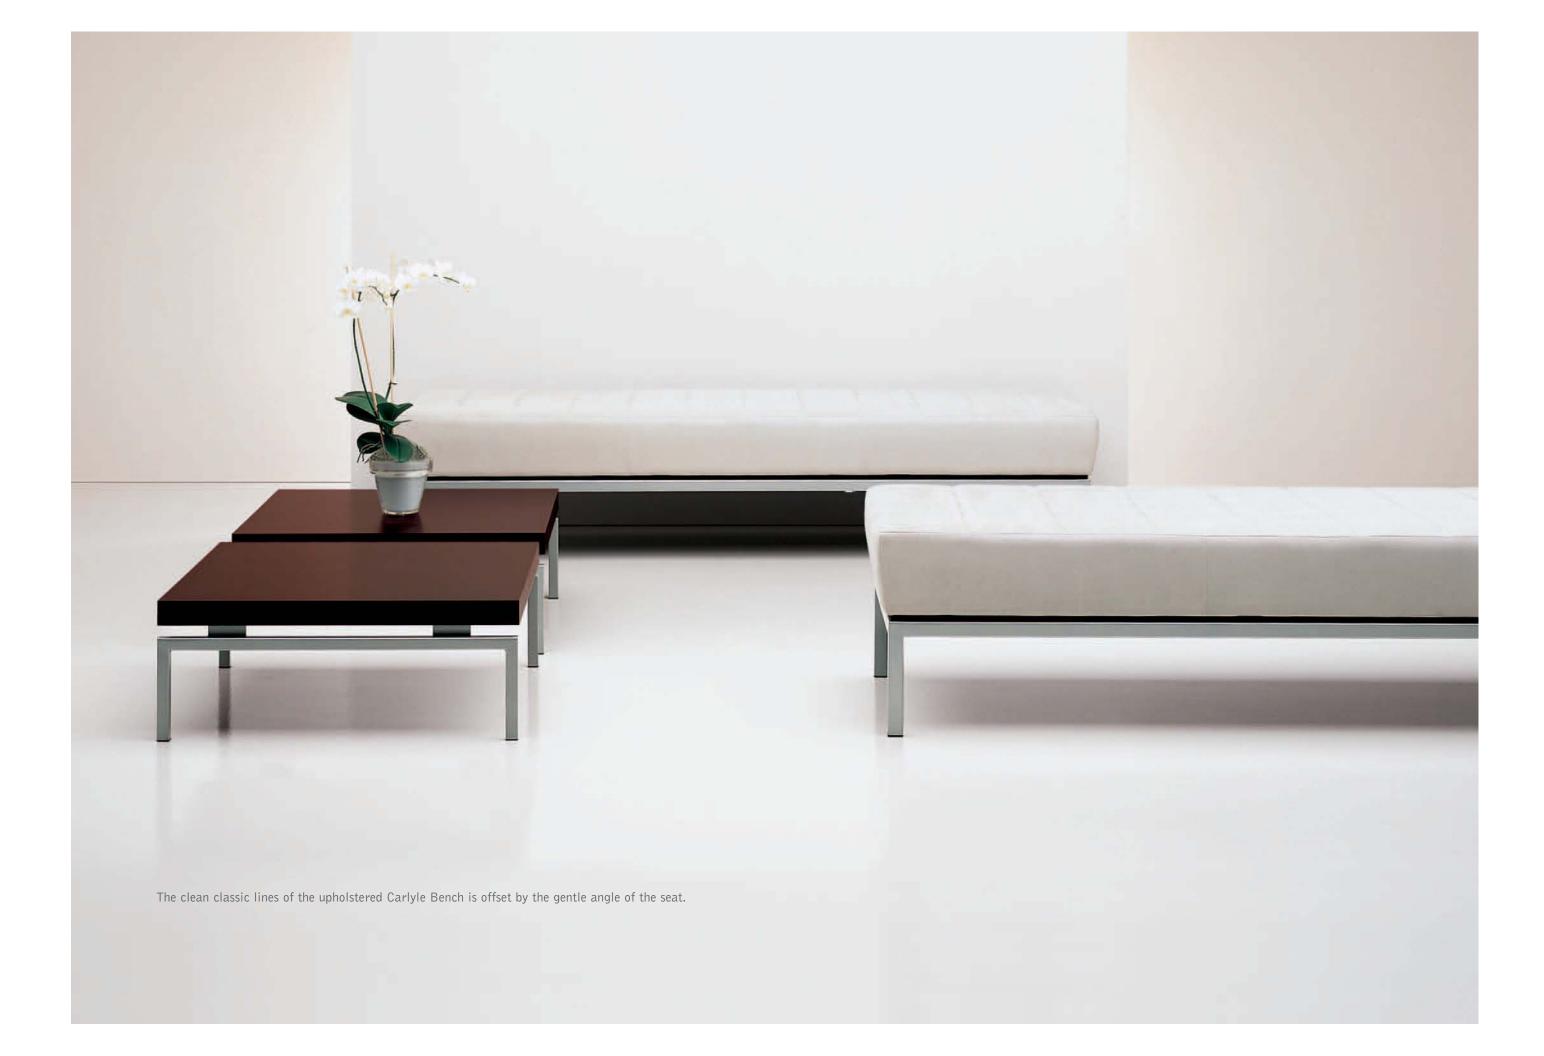

CARLYLE BENCH

CAR5-2-1

Carlyle Bench completes the lounge and occasional table collection. The Carlyle design extends into one, two and three seat options and numerous occasional tables.

Krug offers an extensive range of furnishings for private office and conferencing, and a comprehensive seating collection. A company-wide program is in place to reduce the impact of our products and processes on the environment. For a copy of this program, or more information about our products, please contact your local Krug representative, or Krug Customer Service.