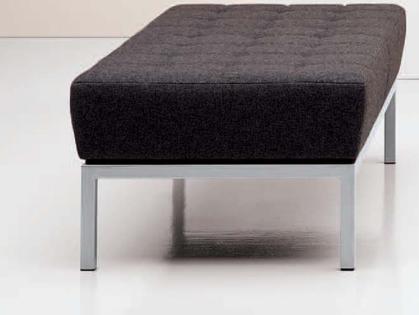

CARLYLE BENCH

CAR5-2-1

Carlyle Bench completes the lounge and occasional table collection. The Carlyle design extends into one, two and three seat options and numerous occasional tables.

Krug offers an extensive range of furnishings for private office and conferencing, and a comprehensive seating collection. A company-wide program is in place to reduce the impact of our products and processes on the environment. For a copy of this program, or more information about our products, please contact your local Krug representative, or Krug Customer Service.

solutions@krug.ca | www.krug.ca | 1.888.578.KRUG

Button detail

Intricate stitch detailing