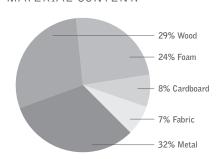

## MATERIAL CONTENT:

finished product occurs within 500 miles of Kitchener, Ontario.

PRE-CONSUMER
RECYCLED CONTENT = 7.92%

POST-CONSUMER
RECYCLED CONTENT = 14.38%