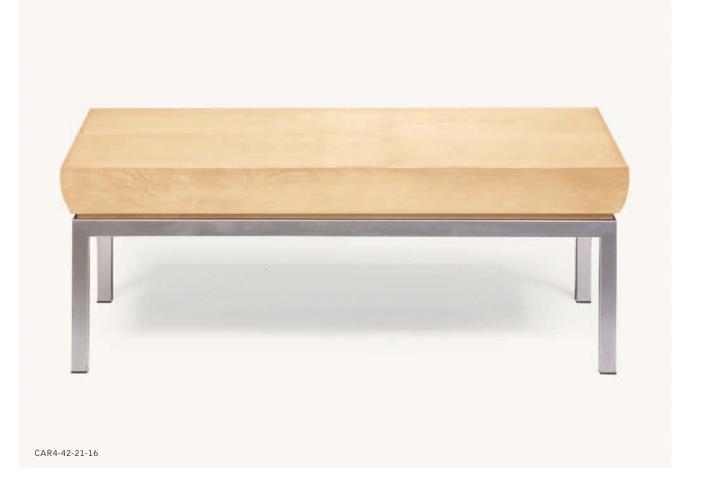

## **CARLYLE TABLES**

krug

**CAR4-24-24**W: 24"
D: 24"
H: 22"

**CAR4-42-21-16** W: 42" D: 21" H: 16"

Krug offers an extensive range of furnishings for private office and conferencing, and a comprehensive seating collection. A company-wide program is in place to reduce the impact of our products and process on the environment. For a copy of this program, or more information about products, please contact your local Krug representative, or Krug Customer Service. Carlyle is designed by Christopher Wright of Figure 3.

Carlyle is a sophisticated salute to early twentieth-century classic design. Understated elegance is conveyed from every angle - in a memorable statement about form, function, and finesse. Carlyle tables are available in Maple and Cherry. Bases are brushed steel. We guarantee the quality of our products, and your satisfaction, with a comprehensive 10-year warranty.