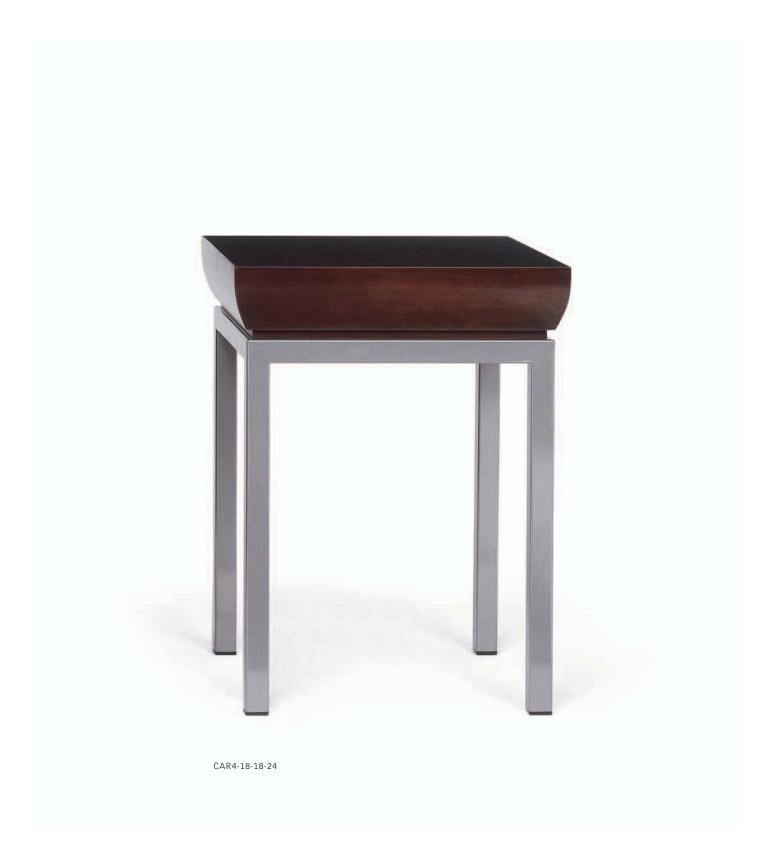

## **CARLYLE TABLES**

krug

**CAR4-24-24**W: 24"
D: 24"
H: 22"

**CAR4-42-21-16** W: 42" D: 21" H: 16"

Krug offers an extensive range of furnishings for private office and conferencing, and a comprehensive seating collection. A company-wide program is in place to reduce the impact of our products and process on the environment. For a copy of this program, or more information about products, please contact your local Krug representative, or Krug Customer Service. Carlyle is designed by Christopher Wright of Figure 3.

Carlyle is a sophisticated salute to early twentieth-century classic design. Understated elegance is conveyed from every angle - in a memorable statement about form, function, and finesse. Carlyle tables are available in Maple and Cherry. Bases are brushed steel. We guarantee the quality of our products, and your satisfaction, with a comprehensive 10-year warranty.