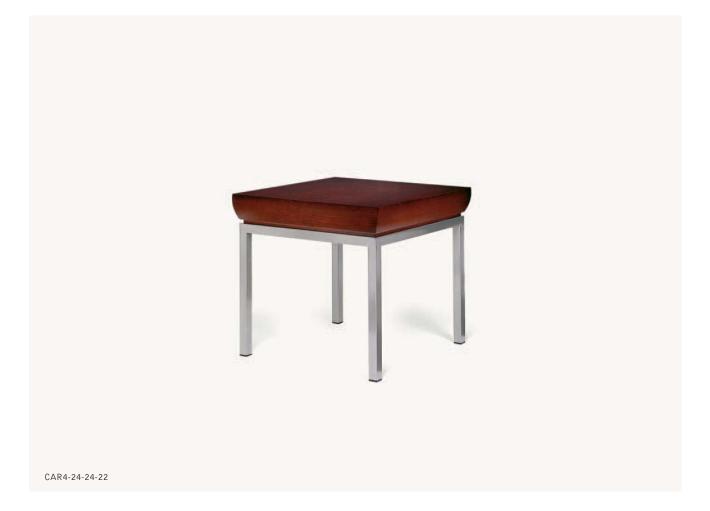

## **CARLYLE TABLES**

krug

**CAR4-24-24**W: 24"
D: 24"
H: 22"

**CAR4-42-21-16** W: 42" D: 21" H: 16"

Krug offers an extensive range of furnishings for private office and conferencing, and a comprehensive seating collection. A company-wide program is in place to reduce the impact of our products and process on the environment. For a copy of this program, or more information about products, please contact your local Krug representative, or Krug Customer Service. Carlyle is designed by Christopher Wright of Figure 3.

Carlyle is a sophisticated salute to early twentieth-century classic design. Understated elegance is conveyed from every angle - in a memorable statement about form, function, and finesse. Carlyle tables are available in Maple and Cherry. Bases are brushed steel. We guarantee the quality of our products, and your satisfaction, with a comprehensive 10-year warranty.