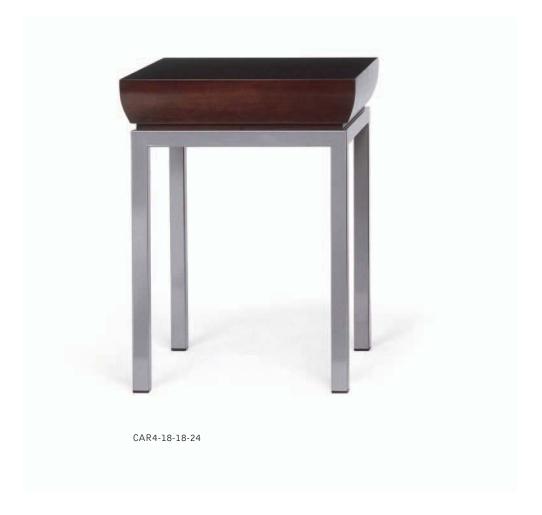

## **CARLYLE TABLES**

krug

**CAR4-24-24**W: 24"
D: 24"
H: 22"

**CAR4-42-21-16** W: 42" D: 21" H: 16"

Krug offers an extensive range of furnishings for private office and conferencing, and a comprehensive seating collection. A company-wide program is in place to reduce the impact of our products and process on the environment. For a copy of this program, or more information about products, please contact your local Krug representative, or Krug Customer Service. Carlyle is designed by Christopher Wright of Figure 3.

Carlyle is a sophisticated salute to early twentieth-century classic design. Understated elegance is conveyed from every angle - in a memorable statement about form, function, and finesse. Carlyle tables are available in Maple and Cherry. Bases are brushed steel. We guarantee the quality of our products, and your satisfaction, with a comprehensive 10-year warranty.