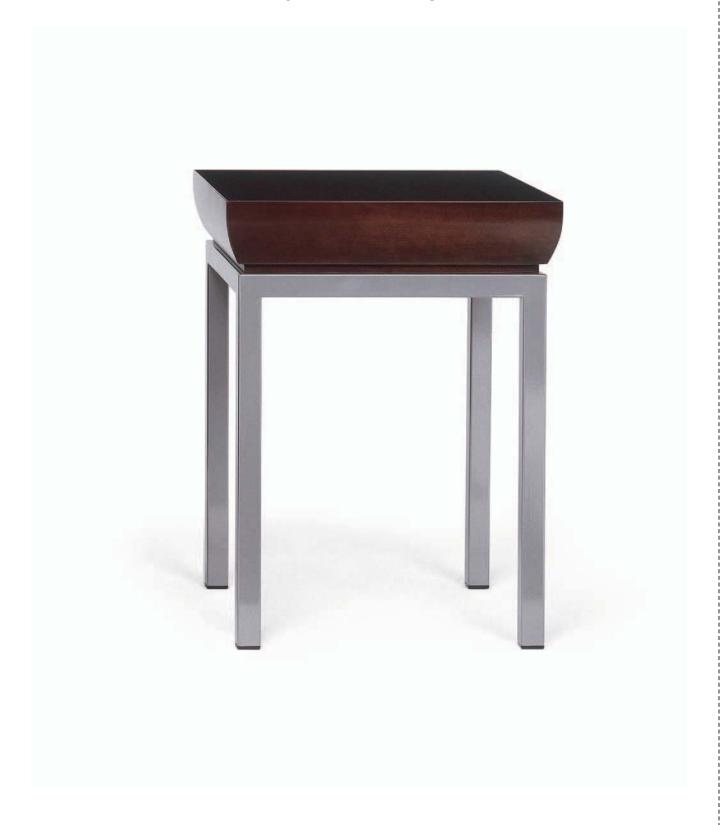

## **CARLYLE TABLES**

krug

**CAR4-24-24**W: 24"
D: 24"
H: 22"

**CAR4-42-21-16** W: 42" D: 21" H: 16"

Krug offers an extensive range of furnishings for private office and conferencing, and a comprehensive seating collection. A company-wide program is in place to reduce the impact of our products and process on the environment. For a copy of this program, or more information about products, please contact your local Krug representative, or Krug Customer Service. Carlyle is designed by Christopher Wright of Figure 3.

Carlyle is a sophisticated salute to early twentieth-century classic design. Understated elegance is conveyed from every angle - in a memorable statement about form, function, and finesse. Carlyle tables are available in Maple and Cherry. Bases are brushed steel. We guarantee the quality of our products, and your satisfaction, with a comprehensive 10-year warranty.