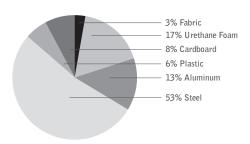

## MATERIAL CONTENT:

PRE-CONSUMER
RECYCLED CONTENT = 21.68%

POST-CONSUMER
RECYCLED CONTENT = 20.03%

Up to 77.88% of Dorso S product is recyclable at the end of its useful life.