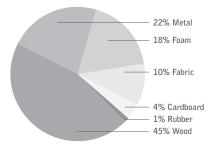

## LEED CI - Credit Summary

MATERIAL CONTENT:

PRE-CONSUMER RECYCLED CONTENT = 9.0%

POST-CONSUMER RECYCLED CONTENT = 10.5%