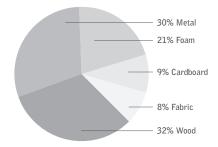

## MATERIAL CONTENT:

PRE-CONSUMER RECYCLED CONTENT = 6.0%

POST-CONSUMER RECYCLED CONTENT = 14.9%