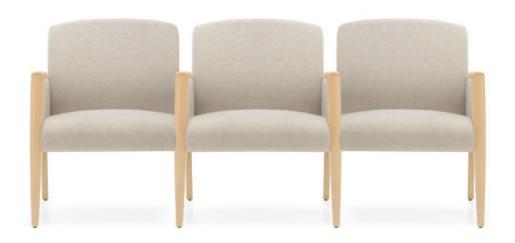

## JORDAN MULTIPLE PER 1 SEAT



## MATERIAL CONTENT:



PRE-CONSUMER
RECYCLED CONTENT = 5.9%

POST-CONSUMER
RECYCLED CONTENT = 15%

## **CONTRIBUTES TO**

| CREDIT 2.1 - 2.2 | Construction Waste Management               | 1-2 point(s) |
|------------------|---------------------------------------------|--------------|
| CREDIT 3.3       | Resource Reuse                              | 1 point      |
| CREDIT 4.1       | Recycled Content                            | 1 point      |
| CREDIT 4.5       | Low Emitting Materials, (MUST BE REQUESTED) |              |
|                  | Systems Furniture & Seating                 | 1 point      |
| CREDIT 5.1       | Regional Materials*                         | 1 point      |
| CREDIT 7         | Certified Wood (MUST BE REQUESTED)          | 1 point      |

<sup>\*</sup> This