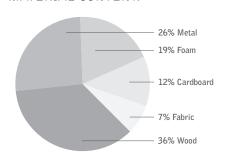

## MATERIAL CONTENT:

PRE-CONSUMER
RECYCLED CONTENT = 5.9%

POST-CONSUMER
RECYCLED CONTENT = 15%