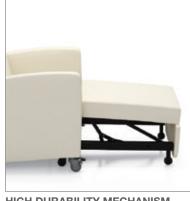

HIGH DURABILITY MECHANISM

mechanism, made with heavy-gauge position, using a pull handle that is neatly dimensional limitations, and so we have steel and minimal moving parts - it's tucked away when not in use. The sleeper created the capability for custom sizing, designed to last, and is backed by a can be quickly closed by raising the back, which can typically be quoted within 5-year warranty on the mechanism itself, and then lowering the ottoman cushion a width range of 24"-58". Other in addition to the lifetime warranty on the into the storage position. Instructions for customization is possible also - just tell rest of the product. If it does become operating the sleeper are located on the us what you need! damaged or degraded, the mechanism front of the ottoman cushion. can be field-replaced.