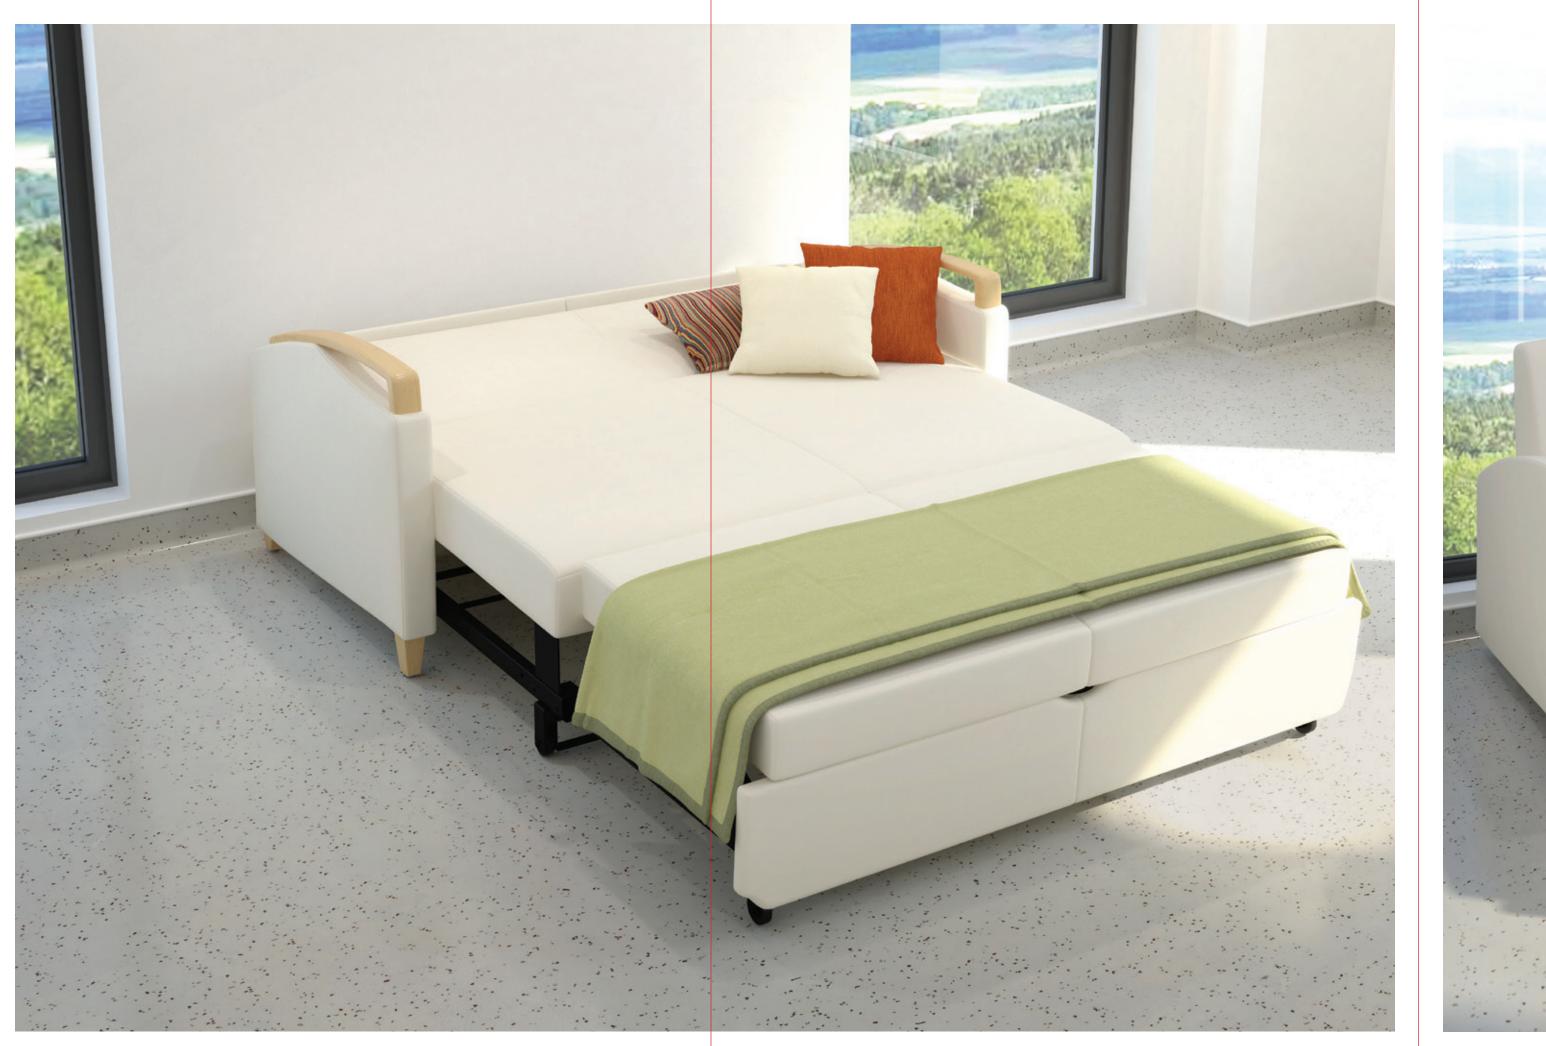

EASY OPEN AND CLOSE

CUSTOM SIZING

This product features a heavy-duty The sleeper is extended easily to either Patient rooms can often have specific

COMFORTABLE SLEEP SURFACE A new, enhanced sleep surface is 87" in The angle of the back and the rear legs In addition to the sitting and sleep length, providing exceptional range to are designed to keep the back away from positions, this position allows the user stretch out in comfort, with supportive the wall, to prevent wear and damage to sit (or even sleep) in comfort with legs cushioning that is specifically designed to both the chairs and to the walls of elevated and supported. for sleeping.

Sleep Position