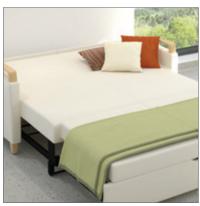

EASY OPEN AND CLOSE

CUSTOM SIZING

This product features a heavy-duty The sleeper is extended easily to either Patient rooms can often have specific

COMFORTABLE SLEEP SURFACE A new, enhanced sleep surface is 87" in The angle of the back and the rear legs In addition to the sitting and sleep length, providing exceptional range to are designed to keep the back away from positions, this position allows the user stretch out in comfort, with supportive the wall, to prevent wear and damage to sit (or even sleep) in comfort with legs cushioning that is specifically designed to both the chairs and to the walls of elevated and supported. for sleeping.