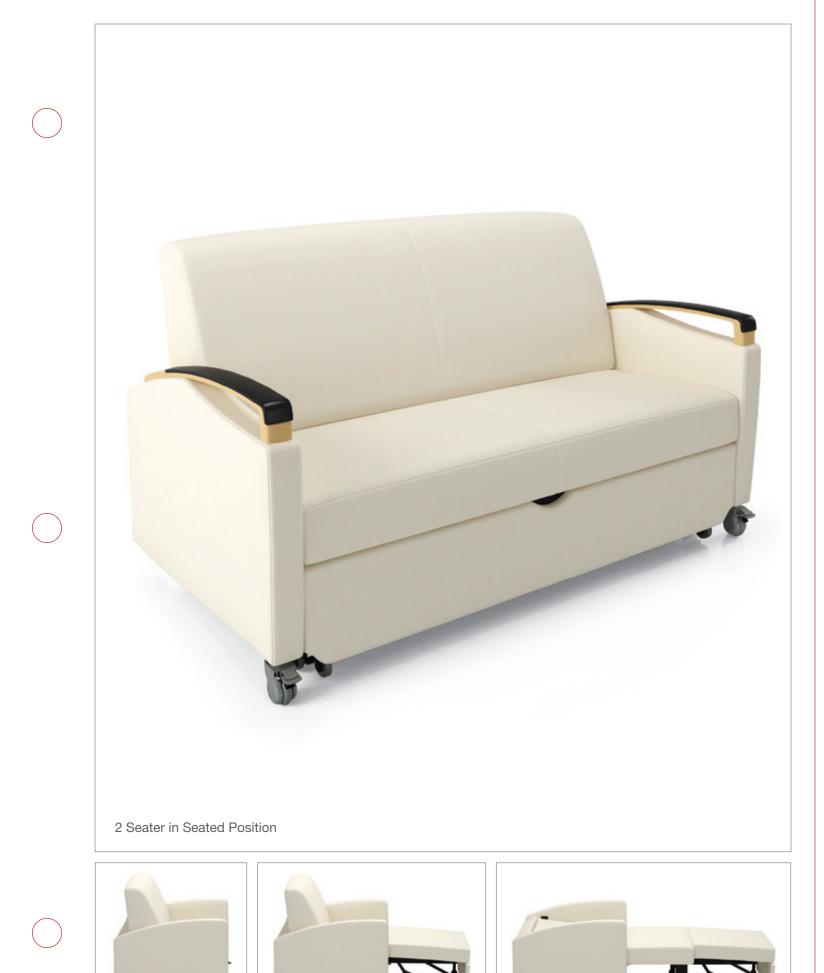

premium lock function, which locks both to the floor underneath so it can be replacement. The mechanism, casters, the wheel rotation and the swivel rotation cleaned without having to move the front kickplate, arm panels and caps - as sleeper. Upholstery covers can be made well as seat, back and ottoman cushions removable, and individual components - are field-replaceable if damaged or are automatically removable, to enable degraded - so the life of this product can thorough cleaning and disinfection. be extended indefinitely, and made to look good as new.



## **ARM OPTIONS**



FULL URETHANE ARM

# **URETHANE ARM & ARM CAP COLOR OPTIONS**





FULLY UPHOLSTERED ARM



All products are available as FSC<sup>®</sup> certified







WOOD LEG









WOOD ARM WITH URETHANE CAP



WOOD ARM





Seated Position

Chaise Position

Sleep Position