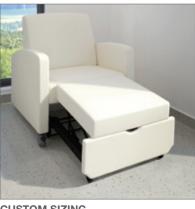

m, made with heavy-gauge position, using a pull handle that is neatly dimensional limitations, and so we have steel and minimal moving parts - it's tucked away when not in use. The sleeper created the capability for custom sizing, designed to last, and is backed by a can be quickly closed by raising the back, which can typically be quoted within 5-year warranty on the mechanism itself, and then lowering the ottoman cushion a width range of 24"-58". Other in addition to the lifetime warranty on the into the storage position. Instructions for customization is possible also - just tell rest of the product. If it does become operating the sleeper are located on the us what you need! damaged or degraded, the mechanism front of the ottoman cushion. can be field-replaced.



EASY OPEN AND CLOSE



CUSTOM SIZING

This product features a heavy-duty The sleeper is extended easily to either Patient rooms can often have specific



COMFORTABLE SLEEP SURFACE A new, enhanced sleep surface is 87" in The angle of the back and the rear legs In addition to the sitting and sleep length, providing exceptional range to are designed to keep the back away from positions, this position allows the user stretch out in comfort, with supportive the wall, to prevent wear and damage to sit (or even sleep) in comfort with legs cushioning that is specifically designed to both the chairs and to the walls of elevated and supported. for sleeping.



WALL SAVER the facility.



CHAISE/OTTOMAN POSITION



### CASTERS

Enhanced accessibility of the casters Specifically designed to ease the UPHOLSTERY & COMPONEN