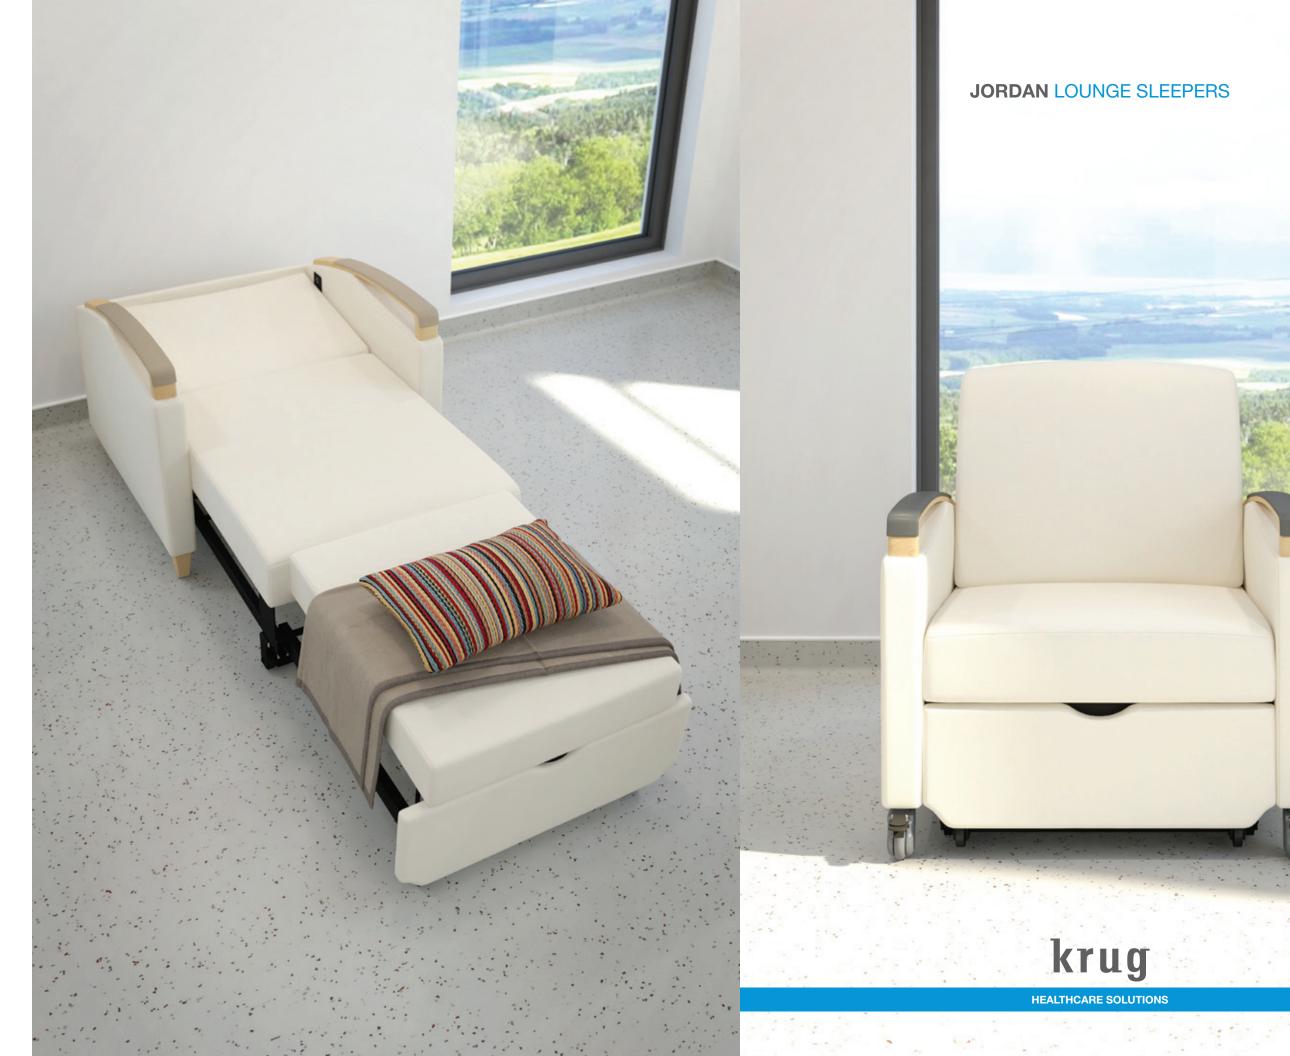

HIGH DURABILITY MECHANISM

mechanism, made with heavy-gauge position, using a pull handle that is neatly dimensional limitations, and so we have steel and minimal moving parts - it's tucked away when not in use. The sleeper created the capability for custom sizing, designed to last, and is backed by a can be quickly closed by raising the back, which can typically be quoted within 5-year warranty on the mechanism itself, and then lowering the ottoman cushion a width range of 24"-58". Other in addition to the lifetime warranty on the into the storage position. Instructions for customization is possible also - just tell rest of the product. If it does become operating the sleeper are located on the us what you need! damaged or degraded, the mechanism front of the ottoman cushion. can be field-replaced.

EASY OPEN AND CLOSE

CUSTOM SIZING

This product features a heavy-duty The sleeper is extended easily to either Patient rooms can often have specific

COMFORTABLE SLEEP SURFACE A new, enhanced sleep surface is 87" in The angle of the back and the rear legs In addition to the sitting and sleep length, providing exceptional range to are designed to keep the back away from positions, this position allows the user stretch out in comfort, with supportive the wall, to prevent wear and damage to sit (or even sleep) in comfort with legs cushioning that is specifically designed to both the chairs and to the walls of elevated and supported. for sleeping.

WALL SAVER the facility.

CHAISE/OTTOMAN POSITION

Sleep Position