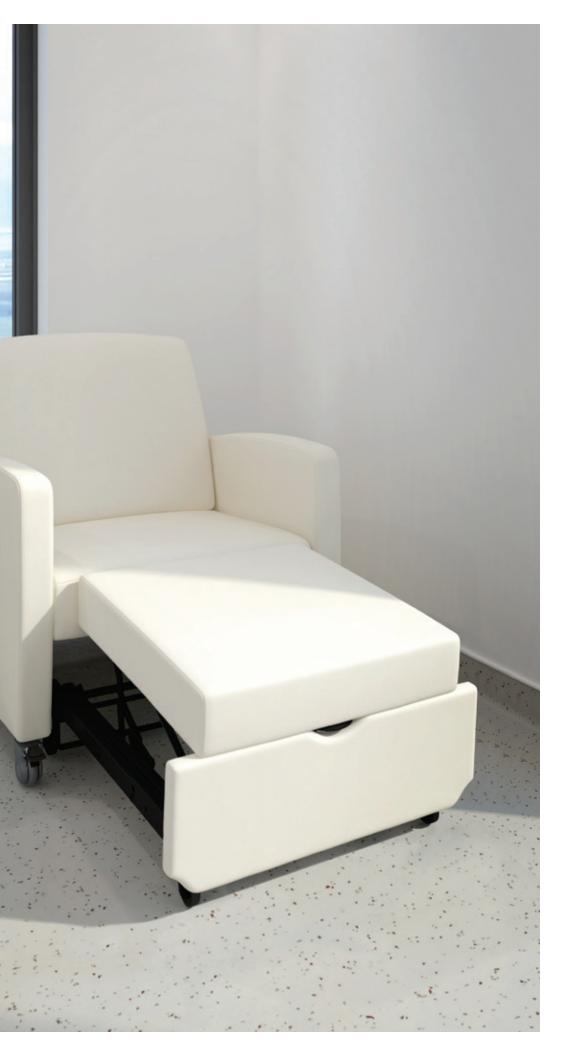

nderneath so it can be replacement. The mechanism, casters, the wheel rotation and the swivel rotation cleaned without having to move the front kickplate, arm panels and caps - as sleeper. Upholstery covers can be made well as seat, back and ottoman cushions removable, and individual components - are field-replaceable if damaged or are automatically removable, to enable degraded - so the life of this product can thorough cleaning and disinfection. be extended indefinitely, and made to look good as new.



## **ARM OPTIONS**



FULL URETHANE ARM

# **URETHANE ARM & ARM CAP COLOR OPTIONS**





FULLY UPHOLSTERED ARM



All products are available as FSC<sup>®</sup> certified







WOOD LEG









WOOD ARM WITH URETHANE CAP



WOOD ARM





Seated Position

Chaise Position

Sleep Position