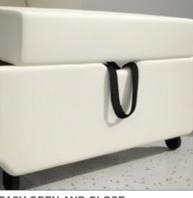

### CASTERS

Enhanced accessibility of the casters Specifically designed to ease the UPHOLSTERY & COMPONENTS to rigidly hold the unit in position.

CLEANING & INFECTION CONTROL REMOVABLE & REPLACEABLE

allows the caregiver or visitor to easily cleaning and disinfection of the sleeper Seat, back and ottoman upholstery lock and unlock them. The 3" casters and the floor underneath them - in the first covers can be specified as removable, so are soft wheel and non-marring, with a opening stage, open access is provided they can be removed for cleaning, or premium lock function, which locks both to the floor underneath so it can be replacement. The mechanism, casters, the wheel rotation and the swivel rotation cleaned without having to move the front kickplate, arm panels and caps - as sleeper. Upholstery covers can be made well as seat, back and ottoman cushions removable, and individual components - are field-replaceable if damaged or are automatically removable, to enable degraded - so the life of this product can thorough cleaning and disinfection. be extended indefinitely, and made to look good as new.