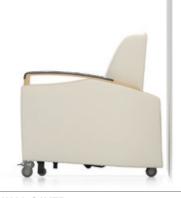

g the sleeper are located on the us what you need! damaged or degraded, the mechanism front of the ottoman cushion. can be field-replaced.



EASY OPEN AND CLOSE



CUSTOM SIZING

This product features a heavy-duty The sleeper is extended easily to either Patient rooms can often have specific



COMFORTABLE SLEEP SURFACE A new, enhanced sleep surface is 87" in The angle of the back and the rear legs In addition to the sitting and sleep length, providing exceptional range to are designed to keep the back away from positions, this position allows the user stretch out in comfort, with supportive the wall, to prevent wear and damage to sit (or even sleep) in comfort with legs cushioning that is specifically designed to both the chairs and to the walls of elevated and supported. for sleeping.



WALL SAVER the facility.



CHAISE/OTTOMAN POSITION



### CASTERS

Enhanced accessibility of the casters Specifically designed to ease the UPHOLSTERY & COMPONENTS to rigidly hold the unit in position.



CLEANING & INFECTION CONTROL REMOVABLE & REPLACEABLE



allows the caregiver or visitor to easily cleaning and disinfection of the sleeper Seat, back and ottoman upholstery lock and unlock them. The 3" casters and the floor underneath them - in the first covers can be specified as removable, so are soft wheel and non-marring, with a opening stage, open access is provided they can be removed for cleaning, or premium lock function, which locks both to the floor underneath so it can be replacement. The mechanism, casters, the wheel rotation and the swivel rotation cleaned without having to