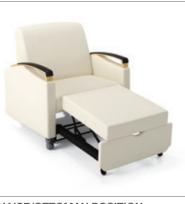

EASY OPEN AND CLOSE

CUSTOM SIZING

This product features a heavy-duty The sleeper is extended easily to either Patient rooms can often have specific

COMFORTABLE SLEEP SURFACE A new, enhanced sleep surface is 87" in The angle of the back and the rear legs In addition to the sitting and sleep length, providing exceptional range to are designed to keep the back away from positions, this position allows the user stretch out in comfort, with supportive the wall, to prevent wear and damage to sit (or even sleep) in comfort with legs cushioning that is specifically designed to both the chairs and to the walls of elevated and supported. for sleeping.

WALL SAVER the facility.

CHAISE/OTTOMAN POSITION

Sleep Position