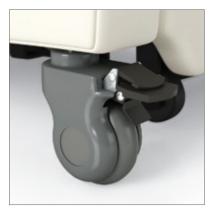

### CASTERS

Enhanced accessibility of the casters Specifically designed to ease the UPHOLSTERY & COMPONENTS to rigidly hold the unit in position.

CLEANING & INFECTION CONTROL REMOVABLE & REPLACEABLE

allows the caregiver or visitor to easily cleaning and disinfection of the sleeper Seat, back and ottoman upholstery lock and unlock them. The 3" casters and the floor underneath them - in the first covers can be specified as removable, so are soft wheel and non-marring, with a opening stage, open access is provided they can be removed for cleaning, or premium lock function, which locks both to the floor underneath so it can be replacement. The mechanism, casters, the wheel rotation and the swivel rotation cleaned without having to move the front kickplate, arm panels and caps - as sleeper. Upholstery covers can be made well as seat, back and ottoman cushions removable, and individual components - are field-replaceable if damaged or are automatically removable, to enable degraded - so the life of this product can thorough cleaning and disinfection. be extended indefinitely, and made to look good as new.