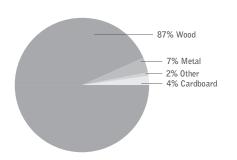

## JUN0

PRE-CONSUMER
RECYCLED CONTENT = 88%

POST-CONSUMER
RECYCLE CONTENT = 5%