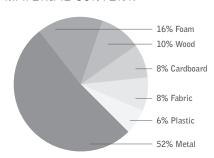

## MATERIAL CONTENT:

## PRE-CONSUMER RECYCLED CONTENT = 16.7%

Up to 64% of Me product is recyclable at the end of its useful life.