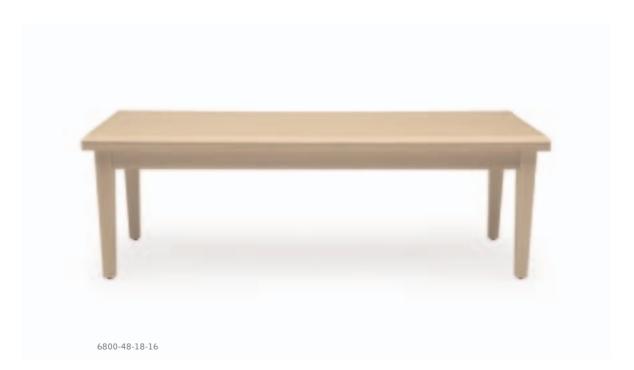

krug

The perfect companion to any reception or seating area. Available in Cherry, Walnut or Oak, in seven distinctive edge details.

Valen edge
Other edges available are Madrid, Zamora, Torrens and Williamsburg

Seville edge