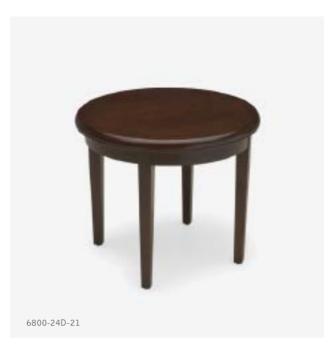

krug

The perfect companion to any reception or seating area. Available in Cherry, Walnut or Oak, in seven distinctive edge details.

Valen edge
Other edges available are Madrid, Zamora, Torrens and Williamsburg