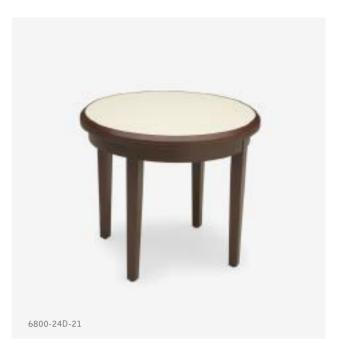

krug

The perfect companion to any reception or seating area. Available in Cherry, Walnut or Oak, in seven distinctive edge details.

Valen edge
Other edges available are Madrid, Zamora, Torrens and Williamsburg