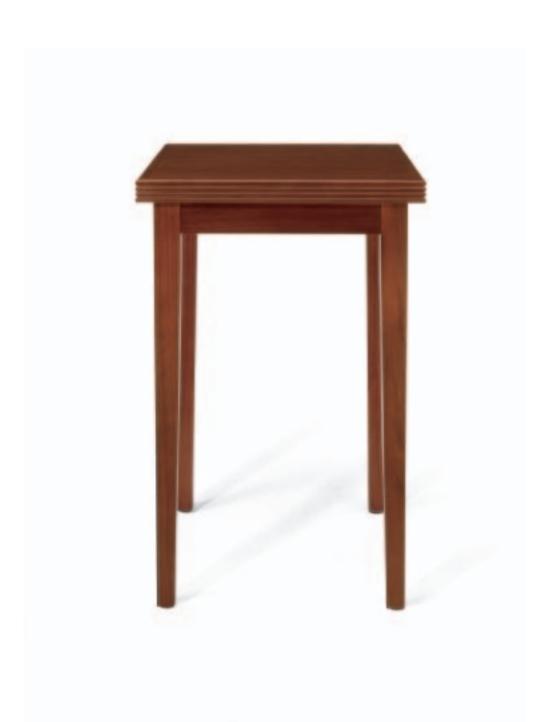

krug

The perfect companion to any reception or seating area. Available in Cherry, Walnut or Oak, in seven distinctive edge details.

Valen edge
Other edges available are Madrid, Zamora, Torrens and Williamsburg

Seville edge