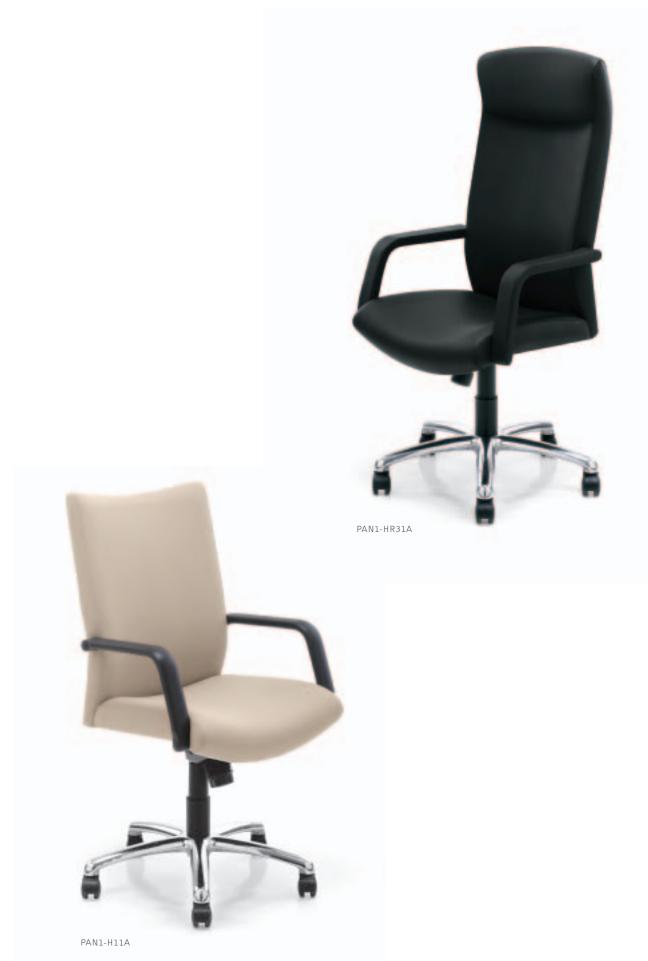

PAN1-M31B MID BACK Open Arms

HIGH BACK Open Upholstered Arms

PAN1-H22A HIGH BACK Closed Arms

HIGH BACK with Headrest Open Arms

|    | Mid Back | High Back | High Back, Headrest |                       |
|----|----------|-----------|---------------------|-----------------------|
| W  | 24.5"    | 24.5"     | 24.5"               | Width                 |
| D  | 24.5"    | 24.5"     | 24.5"               | Depth                 |
| Н  | 34.5"    | 40"       | 4 6 "               | Height                |
| АН | 25"      | 25"       | 2 5 "               | Arm Height from floor |
| WA | 18.5"    | 18.5"     | 18.5"               | Width between Arms    |
| SD | 19"      | 19"       | 19"                 | Seat Depth            |

NOTE: Closed Upholstered Arms add 2.75 inches to the Width (W) and 1.75 inches to the Arm Height from floor (AH) of the product.

Krug offers an extensive range of furnishings for private office and conferencing, and a comprehensive seating collection. A company-wide program is in place to reduce the impact of our products and processes on the environment. For a copy of this program, or more information about products, please contact your local Krug representative, or Krug Customer Service.