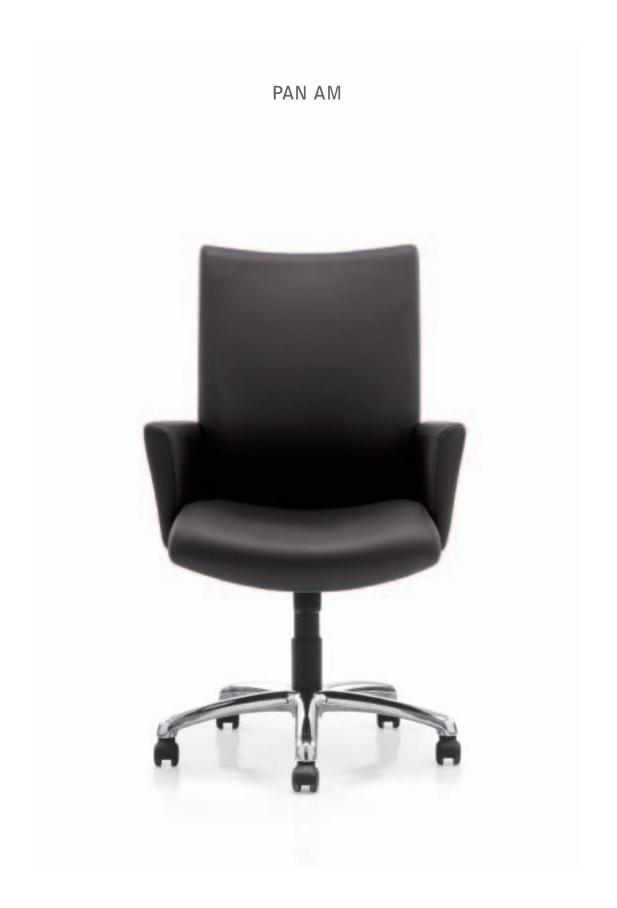

PAN1-M31B MID BACK Open Arms

HIGH BACK Open Upholstered Arms

PAN1-H22A HIGH BACK Closed Arms

HIGH BACK with Headrest Open Arms

|    | Mid Back | High Back | High Back, Headrest |                       |
|----|----------|-----------|---------------------|-----------------------|
| W  | 24.5"    | 24.5"     | 24.5"               | Width                 |
| D  | 24.5"    | 24.5"     | 24.5"               | Depth                 |
| Н  | 34.5"    | 40"       | 4 6 "               | Height                |
| АН | 25"      | 25"       | 2 5 "               | Arm Height from floor |
| WA | 18.5"    | 18.5"     | 18.5"               | Width between Arms    |
| SD | 19"      | 19"       | 19"                 | Seat Depth            |

NOTE: Closed Upholstered Arms add 2.75 inches to the Width (W) and 1.75 inches to the Arm Height from floor (AH) of the product.

Krug offers an extensive range of furnishings for private office and conferencing, and a comprehensive seating collection. A company-wide program is in place to reduce the impact of our products and processes on the environment. For a copy of this program, or more information about products, please contact your local Krug representative, or Krug Customer Service.