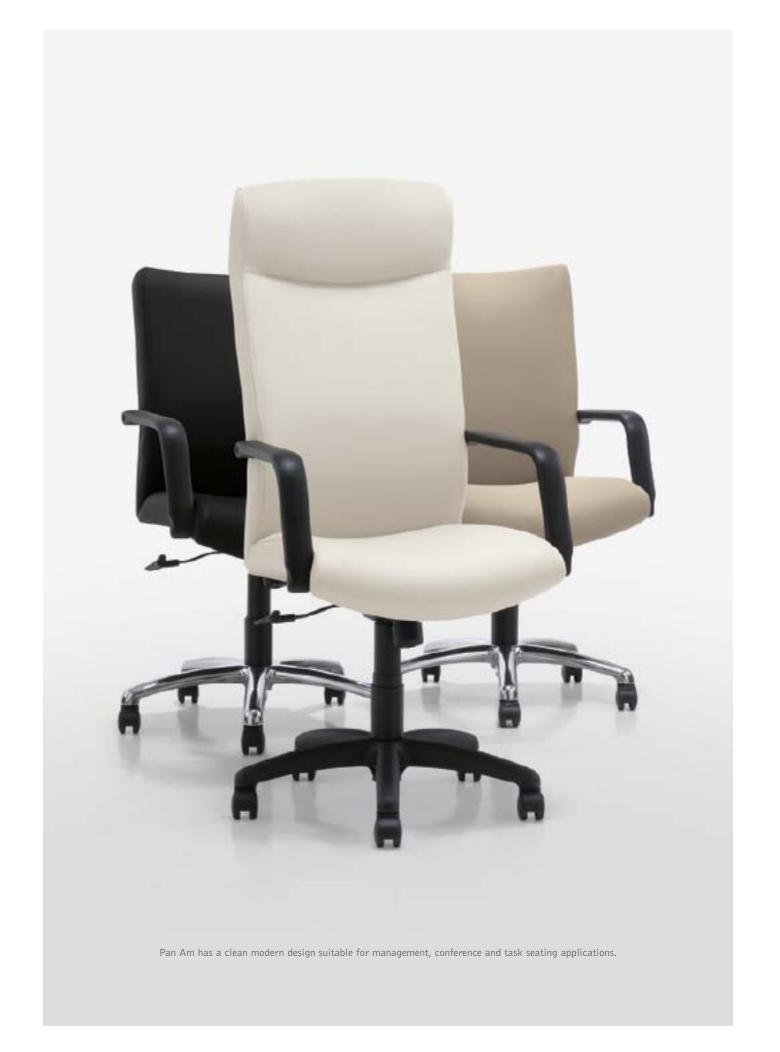

| 34.5"    | 40"       | 4 6 "               | Height                |
| АН | 25"      | 25"       | 2 5 "               | Arm Height from floor |
| WA | 18.5"    | 18.5"     | 18.5"               | Width between Arms    |
| SD | 19"      | 19"       | 19"                 | Seat Depth            |

NOTE: Closed Upholstered Arms add 2.75 inches to the Width (W) and 1.75 inches to the Arm Height from floor (AH) of the product.

Krug offers an extensive range of furnishings for private office and conferencing, and a comprehensive seating collection. A company-wide program is in place to reduce the impact of our products and processes on the environment. For a copy of this program, or more information about products, please contact your local Krug representative, or Krug Customer Service.