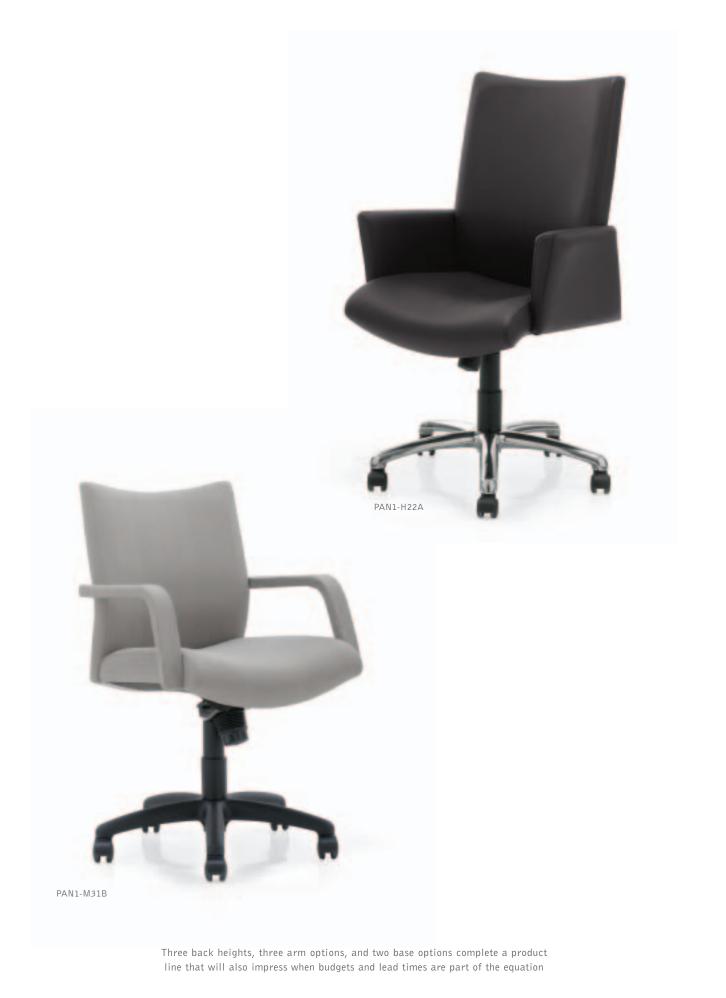

PAN1-M31B MID BACK Open Arms

HIGH BACK Open Upholstered Arms

PAN1-H22A HIGH BACK Closed Arms

HIGH BACK with Headrest Open Arms

|    | Mid Back | High Back | High Back, Headrest |                       |
|----|----------|-----------|---------------------|-----------------------|
| W  | 24.5"    | 24.5"     | 24.5"               | Width                 |
| D  | 24.5"    | 24.5"     | 24.5"               | Depth                 |
| Н  | 34.5"    | 40"       | 4 6 "               | Height                |
| АН | 25"      | 25"       | 2 5 "               | Arm Height from floor |
| WA | 18.5"    | 18.5"     | 18.5"               | Width between Arms    |
| SD | 19"      | 19"       | 19"                 | Seat Depth            |

NOTE: Closed Upholstered Arms add 2.75 inches to the Width (W) and 1.75 inches to the Arm Height from floor (AH) of the product.

Krug offers an extensive range of furnishings for private office and conferencing, and a comprehensive seating collection. A company-wide program is in place to reduce the impact of our products and processes on the environment. For a copy of this program, or more information about products, please contact your local Krug representative, or Krug Customer Service.