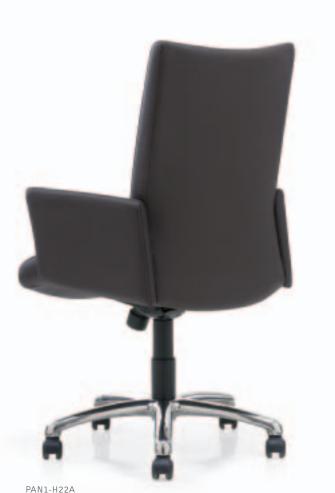

PAN1-M31B MID BACK Open Arms

HIGH BACK Open Upholstered Arms

PAN1-H22A HIGH BACK Closed Arms

HIGH BACK with Headrest Open Arms

|    | Mid Back | High Back | High Back, Headrest |                       |
|----|----------|-----------|---------------------|-----------------------|
| W  | 24.5"    | 24.5"     | 24.5"               | Width                 |
| D  | 24.5"    | 24.5"     | 24.5"               | Depth                 |
| Н  | 34.5"    | 40"       | 4 6 "               | Height                |
| АН | 25"      | 25"       | 2 5 "               | Arm Height from floor |
| WA | 18.5"    | 18.5"     | 18.5"               | Width between Arms    |
| SD | 19"      | 19"       | 19"                 | Seat Depth            |