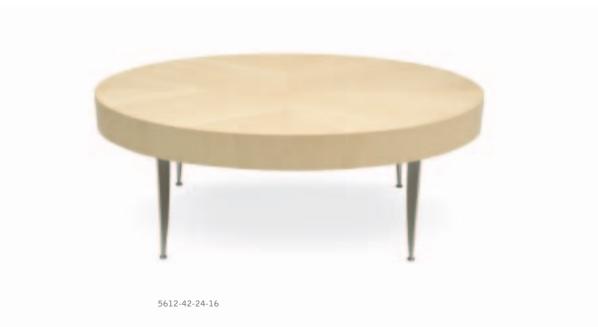

## krug

PRA 001\_05 Printed in Canada

The Prado collection exemplifies simplicity, clarity and elegance.

5610-24-24-21

Reverse diamond

Bookmatched

Laminate