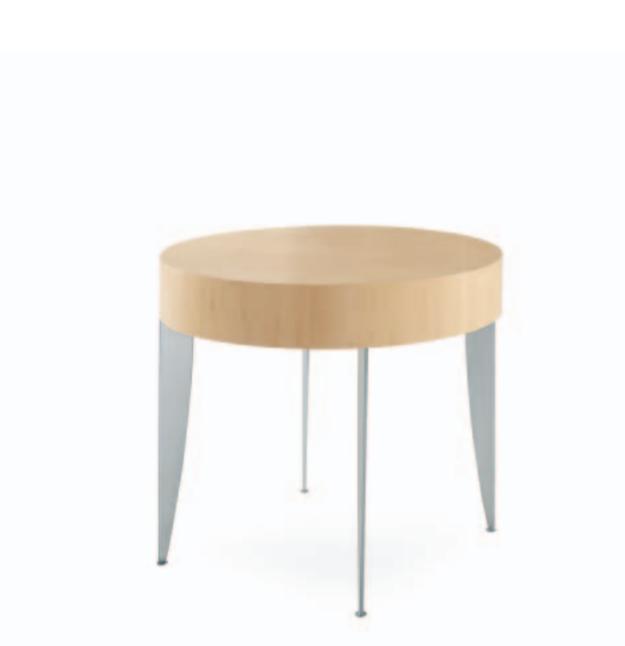

**PRADO** 

**Round** D: 18" D: 24" **Oval** 18" x 24" 24" x 42"

Krug offers an extensive range of furnishings for private office and conferencing, and a comprehensive seating collection. A company-wide program is in place to reduce the impact of our products and processes on the environment. For a copy of this program, or more information about products, please contact your local Krug representative, or Krug Customer Service. *Prado is designed by Colin Stewart.* 

## krug

PRA 001\_05 Printed in Canada

The Prado collection exemplifies simplicity, clarity and elegance.

5610-24-24-21

Reverse diamond

Bookmatched

Laminate