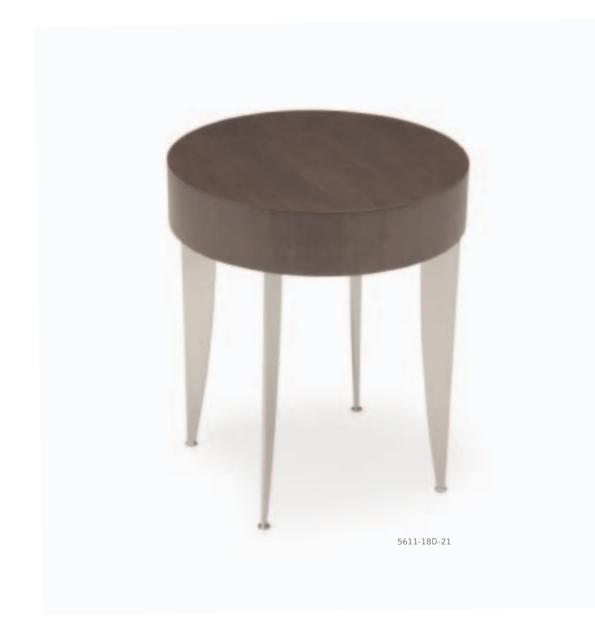

**PRADO** 

**Round** D: 18" D: 24" **Oval** 18" x 24" 24" x 42"

Krug offers an extensive range of furnishings for private office and conferencing, and a comprehensive seating collection. A company-wide program is in place to reduce the impact of our products and processes on the environment. For a copy of this program, or more information about products, please contact your local Krug representative, or Krug Customer Service. *Prado is designed by Colin Stewart.* 