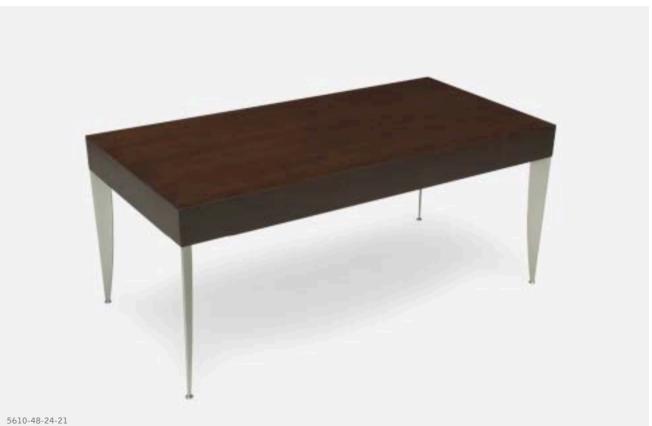

**PRADO** 

**Round** D: 18" D: 24" **Oval** 18" x 24" 24" x 42"

Krug offers an extensive range of furnishings for private office and conferencing, and a comprehensive seating collection. A company-wide program is in place to reduce the impact of our products and processes on the environment. For a copy of this program, or more information about products, please contact your local Krug representative, or Krug Customer Service. *Prado is designed by Colin Stewart.* 