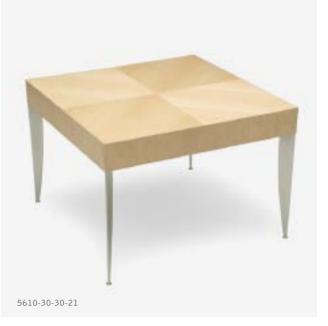

**PRADO** 

**Round** D: 18" D: 24" **Oval** 18" x 24" 24" x 42"

Krug offers an extensive range of furnishings for private office and conferencing, and a comprehensive seating collection. A company-wide program is in place to reduce the impact of our products and processes on the environment. For a copy of this program, or more information about products, please contact your local Krug representative, or Krug Customer Service. *Prado is designed by Colin Stewart.* 

## krug

PRA 001\_05 Printed in Canada

The Prado collection exemplifies simplicity, clarity and elegance.

5610-24-24-21

Reverse diamond

Bookmatched

Laminate