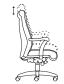

# **RECLINE ADJUSTMENT**

The recline adjustment on the Cadence series allows a 24 degree range of motion. The foremost lever located on the right-hand side (when you are in a seated position) engages a device to lock the back in any position within the chair's range of movement. Lowering the lever locks the back at any position within the range. Raising the lever releases the lock and the back will move freely through the entire range.

# **BACK HEIGHT ADJUSTMENT** (on selected models only)

The back height is adjustable on selected models of Cadence series. The mechanism adjusts the back while in the seated position. The adjustable height back has a 4 inch range of movement with an 8 position stop mechanism. Place both hands on either side of the lower back cushion and lift and click to the desired height. Raise the back to the highest position to release the back height lock and lower to the first and lowest position.

# **BACK TENSION**

A hand wheel centrally located near the front underside of the chair controls the amount of tension applied to the back. Turning the knob clockwise when you are in the seated position lessens the tension. Turning the knob counterclockwise increases the tension.

# **ARM HEIGHT**

(on selected models only)

A trigger release button located outside and below the arm pad adjusts the arm height. Depress the trigger to raise arm through its height range of 3.5 inches and 8 settings. Depress the trigger to raise the arm, release when desired height is reached to lock in position.

### SEAT HEIGHT ADJUSTMENTS

The rear-most lever located in the right-hand side (when you are in the seated position) activates the seat height adjustment. Pull up on the lever to adjust seat height up or down through a range of adjustment of 3 inches.