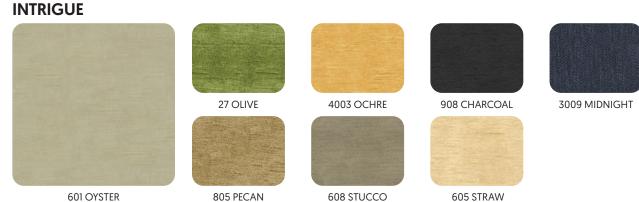

# **KRUG TEXTILES - UPHOLSTERY FABRICS**

Grade 1

ARLO **306 PETROL** 908 CHARCOAL 93 SEAL 601 PEARL 308 MIDNIGHT 84 NUTMEG 90 LIMESTONE 62 OATMEAL **FRANKLIN** 67 FAWN 3009 MIDNIGHT 97 CINDER 94 METAL 47 CAMEL 909 BLACK 9004 CHARCOAL 308 PETROL 108 ORCHID COMRADE 84 TEAK 63 LINEN 24 ALPINE 905 IRON 309 MIDNIGHT 601 SNOW 57 MARIGOLD 31 DUCK EGG FELICITY 305 SKY 603 TAUPE 93 COAL 405 HENNA