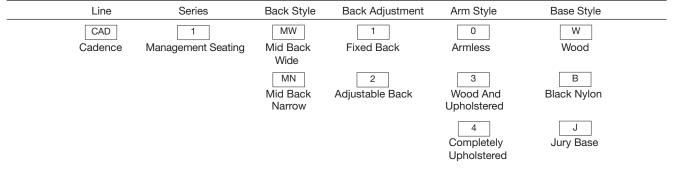

# B

| L   | ine Ser        | ies Back S               | Style Back A | djustment Arm   | Style Base S       | Style |
|-----|----------------|--------------------------|--------------|-----------------|--------------------|-------|
| C   | AD 1           | MV                       | / 1          |                 | 1 W                |       |
| Cac | lence Manageme | ent Seating Mid B<br>Wid |              | Back Ureti      | hane Woo           | bd    |
|     |                |                          |              | 2               | 2 B                |       |
|     |                | Mid B<br>Narr            | ····         | le Back Wood An | d Urethane Black N | lylon |
|     |                |                          |              | Ę               | 5 J                |       |
|     |                |                          |              | Adjus           | stable Jury B      | ase   |