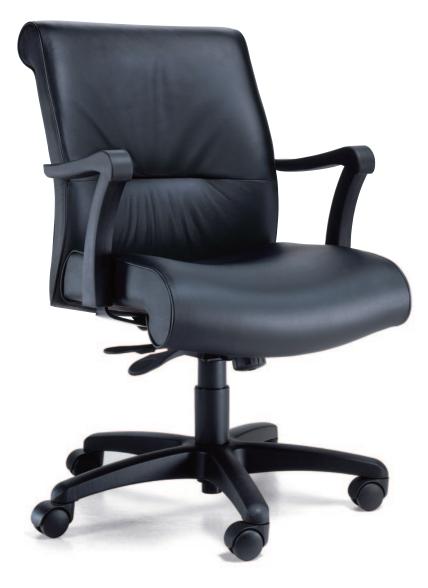

# **CADENCE | FEATURES & OPTIONS**

# **RECLINE ADJUSTMENT**

The recline adjustment on the Cadence series allows a 24 degree range of motion. The foremost lever located on the right-hand side (when you are in a seated position) engages a device to lock the back in any position within the chair's range of movement. Lowering the lever locks the back at any position within the range. Raising the lever releases the lock and the back will move freely through the entire range.

# **BACK HEIGHT ADJUSTMENT** (on selected models only)

The back height is adjustable on selected models of Cadence series. The mechanism adjusts the back while in the seated position. The adjustable height back has a 4 inch range of movement with an 8 position stop mechanism. Place both hands on either side of the lower back cushion and lift and click to the desired height. Raise the back to the highest position to release the back height lock and lower to the first and lowest position.

# **BACK TENSION**

A hand wheel centrally located near the front underside of the chair controls the amount of tension applied to the back. Turning the knob clockwise when you are in the seated position lessens the tension. Turning the knob counterclockwise increases the tension.

# **ARM HEIGHT**

(on selected models only)

A trigger release button located outside and below the arm pad adjusts the arm height. Depress the trigger to raise arm through its height range of 3.5 inches and 8 settings. Depress the trigger to raise the arm, release when desired height is reached to lock in position.

### SEAT HEIGHT ADJUSTMENTS

The rear-most lever located in the right-hand side (when you are in the seated position) activates the seat height adjustment. Pull up on the lever to adjust seat height up or down through a range of adjustment of 3 inches.