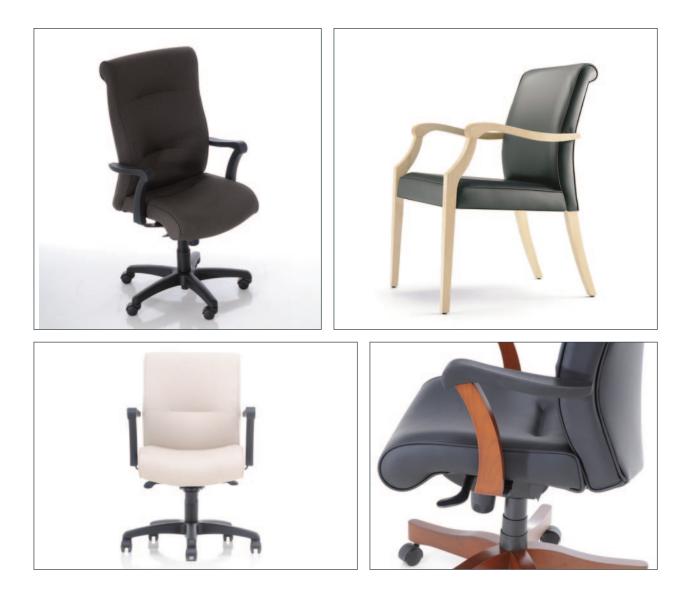

# **CADENCE | FEATURES & OPTIONS**

# **RECLINE ADJUSTMENT**

The recline adjustment on the Cadence series allows a 24 degree range of motion. The foremost lever located on the right-hand side (when you are in a seated position) engages a device to lock the back in any position within the chair's range of movement. Lowering the lever locks the back at any position within the range. Raising the lever releases the lock and the back will move freely through the entire range.

# **BACK HEIGHT ADJUSTMENT** (on selected models only)

The back height is adjustable on selected models of Cadence series. The mechanism adjusts the back while in the seated position. The adjustable height back has a 4 inch range of movement with an 8 position stop mechanism. Place both hands on either side of the lower back cushion and lift and click to the desired height. Raise the back to the highest position to release the back height lock and lower to the first and lowest position.

# **BACK TENSION**

A hand wheel centrally located near the front underside of the chair controls the amount of tension applied to the back. Turning the knob clockwise when you are in the seated position lessens the tension. Turning the knob counterclockwise increases the tension.

# **ARM HEIGHT**

(on selected models only)

A trigger release button located outside and below the arm pad adjusts the arm height. Depress the trigger to raise arm through its height range of 3.5 inches and 8 settings. Depress the trigger to raise the arm, release when desired height is reached to lock in position.

### SEAT HEIGHT ADJUSTMENTS

The rear-most lever located in the right-hand side (when you are in the seated position) activates the seat height adjustment. Pull up on the lever to adjust seat height up or down through a range of adjustment of 3 inches.