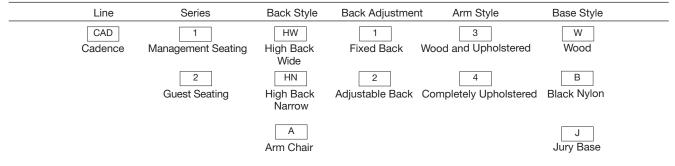

# B

| L   | ine Ser        | ies Back S               | Style Back A | djustment Arm   | Style Base S       | Style |
|-----|----------------|--------------------------|--------------|-----------------|--------------------|-------|
| C   | AD 1           | MV                       | / 1          |                 | 1 W                |       |
| Cac | lence Manageme | ent Seating Mid B<br>Wid |              | Back Ureti      | hane Woo           | bd    |
|     |                |                          |              | 2               | 2 B                |       |
|     |                | Mid B<br>Narr            | ····         | le Back Wood An | d Urethane Black N | lylon |
|     |                |                          |              | Ę               | 5 J                |       |
|     |                |                          |              | Adjus           | stable Jury B      | ase   |

| <br>Line       | Series                  | Back Style                | Back Adjustment      | Arm Style              | Base Style     |
|----------------|-------------------------|---------------------------|----------------------|------------------------|----------------|
| CAD<br>Cadence | 1<br>Management Seating | HW<br>High Back<br>Wide   | 1<br>Fixed Back      | 1<br>Urethane          | W<br>Wood      |
|                |                         | HN<br>High Back<br>Narrow | 2<br>Adjustable Back | 2<br>Wood And Urethane | Black Nylon    |
|                |                         |                           |                      | 5<br>Adjustable        | J<br>Jury Base |