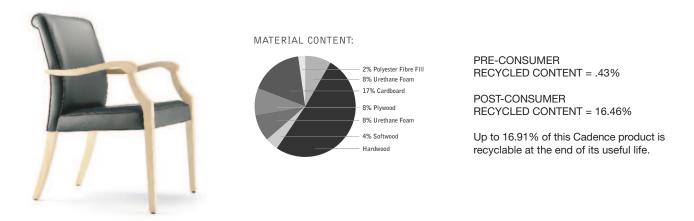

# LEED CI CREDITS

|                  | MATERIAL CONTENT:             | PRE-CONSUMER<br>RECYCLED CONTENT = 4.67%<br>POST-CONSUMER<br>RECYCLED CONTENT = 17.3%<br>Up to 26.67% of this Cadence product is<br>recyclable at the end of its useful life. |
|------------------|-------------------------------|-------------------------------------------------------------------------------------------------------------------------------------------------------------------------------|
| CREDIT 2.1 - 2.2 | Construction Waste Management | 1-2 point(s)                                                                                                                                                                  |
| CREDIT 3.3       | Resource Reuse                | 1 point                                                                                                                                                                       |
| CREDIT 4.1       | Recycled Content              | 1 point                                                                                                                                                                       |
|                  | Low Emitting Materials        |                                                                                                                                                                               |