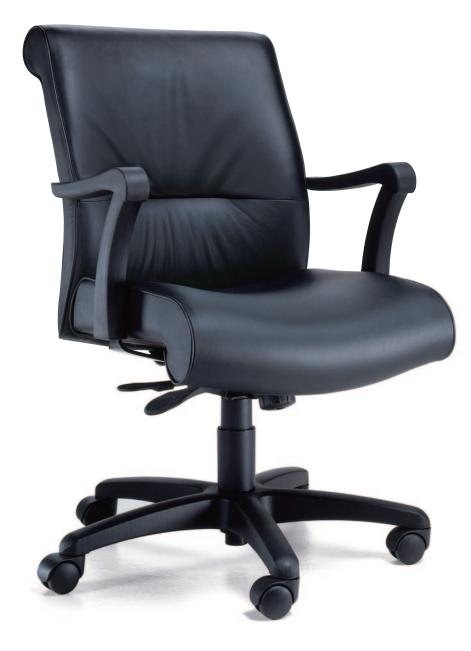

# CADENCE | FEATURES & OPTIONS

### **RECLINE ADJUSTMENT**

The recline adjustment on the Cadence series allows a 24 degree range of motion. The foremost lever located on the right-hand side (when you are in a seated position) engages a device to lock the back in any position within the chair's range of movement. Lowering the lever locks the back at any position within the range. Raising the lever releases the lock and the back will move freely through the entire range.

#### **BACK HEIGHT ADJUSTMENT** (on selected models only)

The back height is adjustable on selected models of Cadence series. The mechanism adjusts the back while in the seated position. The adjustable height back has a 4 inch range of movement with an 8 position stop mechanism. Place both hands on either side of the lower back cushion and lift and click to the desired height. Raise the back to the highest position to release the back height lock and lower to the first and lowest position.

#### **BACK TENSION**

A hand wheel centrally located near the front underside of the chair controls the amount of tension applied to the back. Turning the knob clockwise when you are in the seated position lessens the tension. Turning the knob counterclockwise increases the tension.

#### **ARM HEIGHT**

(on selected models only)

A trigger release button located outside and below the arm pad adjusts the arm height. Depress the trigger to raise arm through its height range of 3.5 inches and 8 settings. Depress the trigger to raise the arm, release when desired height is reached to lock in position.

# SEAT HEIGHT ADJUSTMENTS

The rear-most lever located in the right-hand side (when you are in the seated position) activates the seat height adjustment. Pull up on the lever to adjust seat height up or down through a range of adjustment of 3 inches.