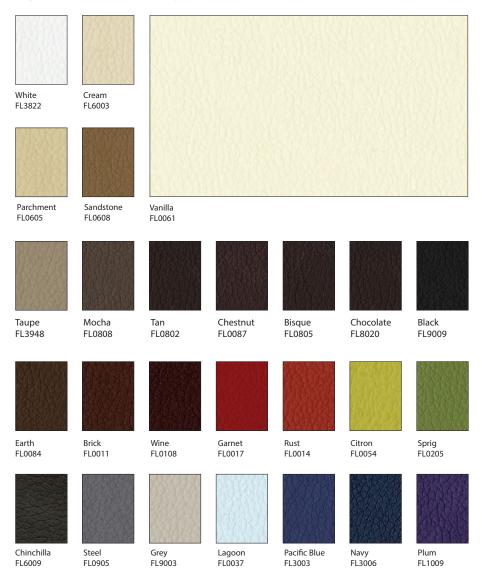

# **KRUG TEXTILES - UPHOLSTERY FABRICS**

Grade 1

ARLO **306 PETROL** 908 CHARCOAL 93 SEAL 601 PEARL 308 MIDNIGHT 84 NUTMEG 90 LIMESTONE 62 OATMEAL **FRANKLIN** 67 FAWN 3009 MIDNIGHT 97 CINDER 94 METAL 47 CAMEL 909 BLACK 9004 CHARCOAL 308 PETROL 108 ORCHID COMRADE 84 TEAK 63 LINEN 24 ALPINE 905 IRON 309 MIDNIGHT 601 SNOW 57 MARIGOLD 31 DUCK EGG FELICITY 305 SKY 603 TAUPE 93 COAL 405 HENNA