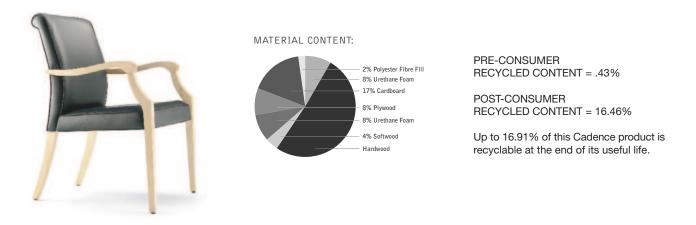

# LEED CI CREDITS

|                  | MATERIAL CONTENT:<br>22% Wood<br>20% Foam<br>11% Plastic<br>11% Cardboard<br>9% Fabric<br>27% Metal | PRE-CONSUMER<br>RECYCLED CONTENT = 4.67%<br>POST-CONSUMER<br>RECYCLED CONTENT = 17.3%<br>Up to 26.67% of this Cadence product is<br>recyclable at the end of its useful life. |
|------------------|-----------------------------------------------------------------------------------------------------|-------------------------------------------------------------------------------------------------------------------------------------------------------------------------------|
|                  | CONTRIBUTES TO                                                                                      |                                                                                                                                                                               |
| CREDIT 2.1 - 2.2 | Construction Waste Management                                                                       | 1-2 point(s)                                                                                                                                                                  |
| CREDIT 3.3       | Resource Reuse                                                                                      | 1 point                                                                                                                                                                       |
| CREDIT 4.1       | Recycled Content                                                                                    | 1 point                                                                                                                                                                       |
| CREDIT 4.5       | Low Emitting Materials,                                                                             |                                                                                                                                                                               |