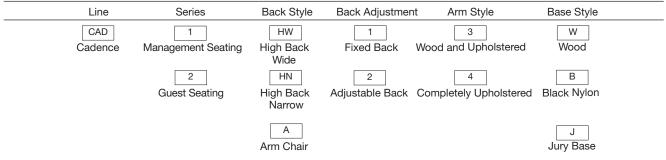

### PRODUCT CODE KEY

| Line           | Series                  | Back Style                | Back Adjustment      | Arm Style              | Base Style       |
|----------------|-------------------------|---------------------------|----------------------|------------------------|------------------|
| CAD<br>Cadence | 1<br>Management Seating | HW<br>High Back<br>Wide   | 1<br>Fixed Back      | 1<br>Urethane          | W<br>Wood        |
|                |                         | HN<br>High Back<br>Narrow | 2<br>Adjustable Back | 2<br>Wood And Urethane | B<br>Black Nylon |
|                |                         |                           |                      | 5<br>Adjustable        | J<br>Jury Base   |