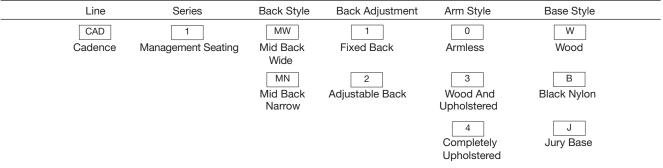

#### PRODUCT CODE KEY

| Line    | Series             | Back Style         | Back Adjustment | Arm Style         | Base Style  |
|---------|--------------------|--------------------|-----------------|-------------------|-------------|
| CAD     | 1                  | MW                 | 1               | 1                 | W           |
| Cadence | Management Seating | Mid Back           | Fixed Back      | Urethane          | Wood        |
|         |                    | Wide               | 2               | 2                 | В           |
|         |                    |                    |                 |                   |             |
|         |                    | Mid Back<br>Narrow | Adjustable Back | Wood And Urethane | Black Nylon |
|         |                    |                    |                 | 5                 | J           |
|         |                    |                    |                 | Adjustable        | Jury Base   |