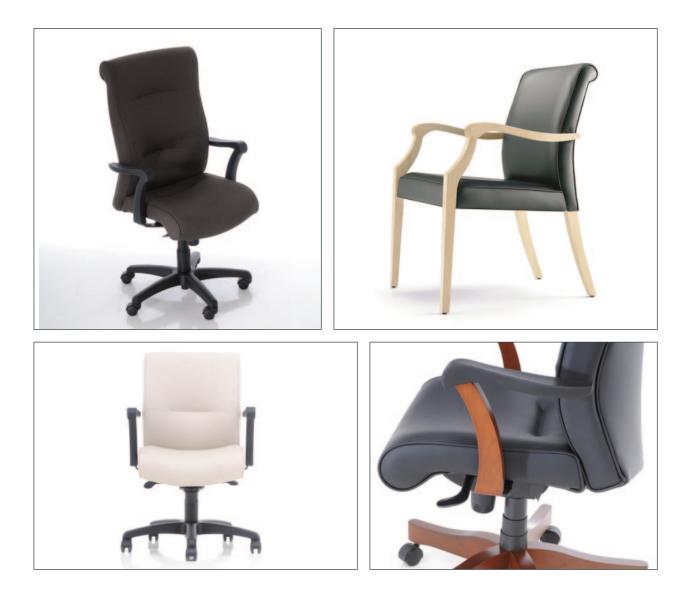

# CADENCE | FEATURES & OPTIONS

### **RECLINE ADJUSTMENT**

The recline adjustment on the Cadence series allows a 24 degree range of motion. The foremost lever located on the right-hand side (when you are in a seated position) engages a device to lock the back in any position within the chair's range of movement. Lowering the lever locks the back at any position within the range. Raising the lever releases the lock and the back will move freely through the entire range.

#### **BACK HEIGHT ADJUSTMENT** (on selected models only)

The back height is adjustable on selected models of Cadence series. The mechanism adjusts the back while in the seated position. The adjustable height back has a 4 inch range of movement with an 8 position stop mechanism. Place both hands on either side of the lower back cushion and lift and click to the desired height. Raise the back to the highest position to release the back height lock and lower to the first and lowest position.

#### **BACK TENSION**

A hand wheel centrally located near the front underside of the chair controls the amount of tension applied to the back. Turning the knob clockwise when you are in the seated position lessens the tension. Turning the knob counterclockwise increases the tension.

#### **ARM HEIGHT**

(on selected models only)

A trigger release button located outside and below the arm pad adjusts the arm height. Depress the trigger to raise arm through its height range of 3.5 inches and 8 settings. Depress the trigger to raise the arm, release when desired height is reached to lock in position.

# SEAT HEIGHT ADJUSTMENTS

The rear-most lever located in the right-hand side (when you are in the seated position) activates the seat height adjustment. Pull up on the lever to adjust seat height up or down through a range of adjustment of 3 inches.