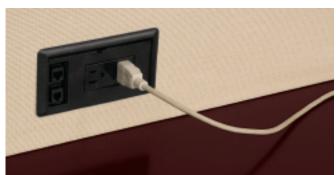

Corner credenza

Brass grommet

Grill door

Burl top Leather insert top

Hinged modesty panel

Meeting table Voice / power / data module for hutch

Reception configuration

Modular credenza unit whole