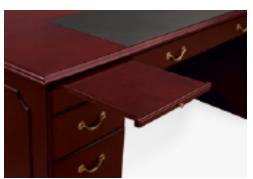

Stratford combines the aesthetics and craftsmanship of traditionally styled furniture with a broad selection of components designed for today's office.

Bow top

Glass door

Center drawer

Hinged modesty panel