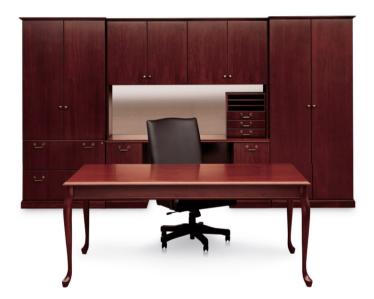

Stratford combines the aesthetics and craftsmanship of traditionally styled furniture with a broad selection of components designed for today's office.

Bow top

Glass door

Center drawer

Hinged modesty panel

Corner credenza

Brass grommet

Grill door

Burl top Leather insert top

Hinged modesty panel

Meeting table Voice / power / data module for hutch

Reception configuration

Modular credenza unit whole

User side of reception

Modular storage unit whole Modular storage unit components

Modular credenza unit components