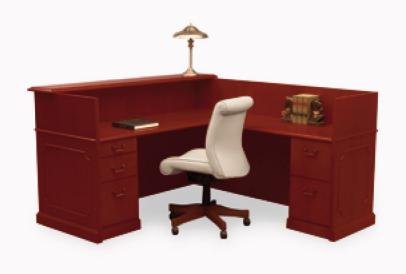

Corner credenza

Brass grommet

Grill door

Burl top Leather insert top

Hinged modesty panel

Meeting table Voice / power / data module for hutch

Reception configuration

Modular credenza unit whole

User side of reception

Modular storage unit whole Modular storage unit components

Modular credenza unit components