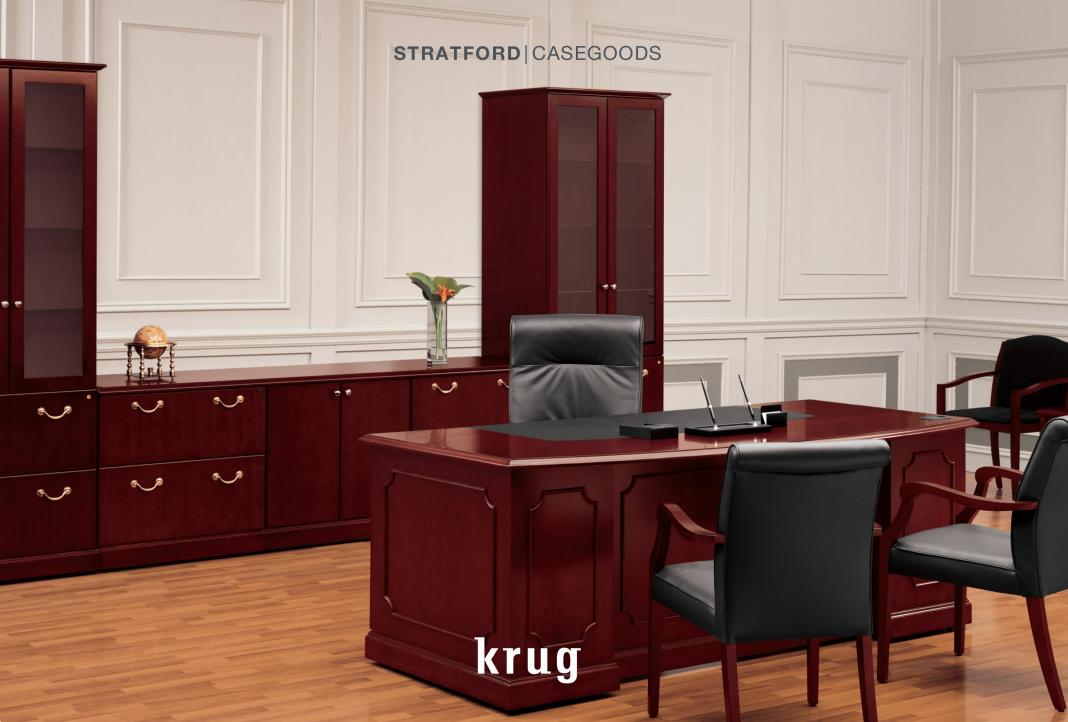

Stratford combines the aesthetics and craftsmanship of traditionally styled furniture with a broad selection of components designed for today's office.

Bow top

Glass door

Center drawer

Hinged modesty panel