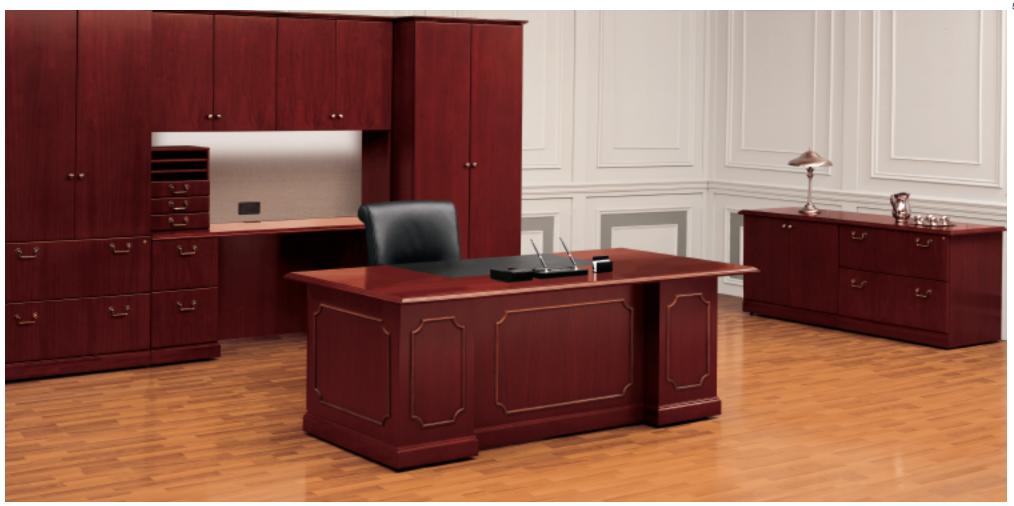

Stratford combines the aesthetics and craftsmanship of traditionally styled furniture with a broad selection of components designed for today's office.

Bow top

Glass door

Center drawer

Hinged modesty panel

Corner credenza

Brass grommet

Grill door

Burl top Leather insert top

Hinged modesty panel

Meeting table Voice / power / data module for hutch

Reception configuration

Modular credenza unit whole