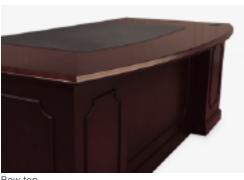

Stratford combines the aesthetics and craftsmanship of traditionally styled furniture with a broad selection of components designed for today's office.

Bow top

Glass door

Center drawer

Hinged modesty panel