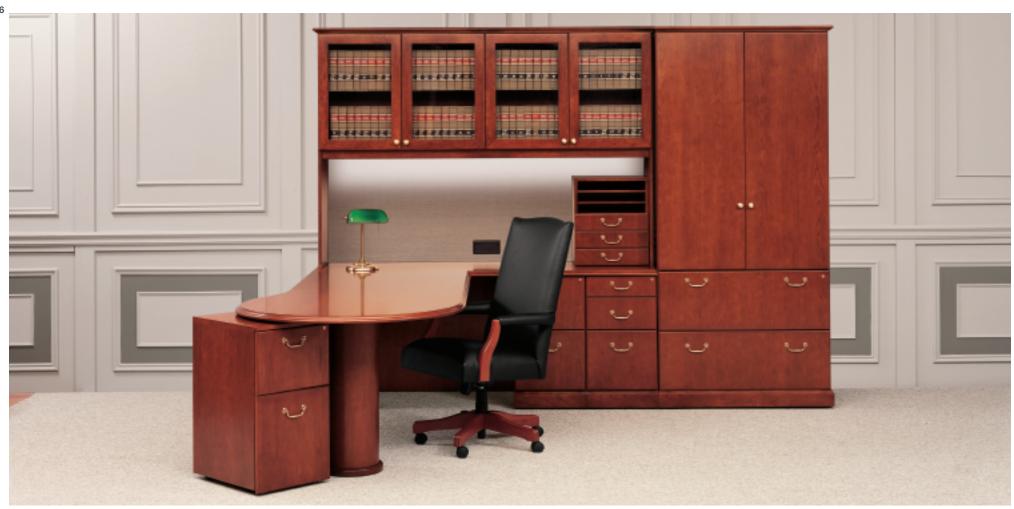

Stratford combines the aesthetics and craftsmanship of traditionally styled furniture with a broad selection of components designed for today's office.

Bow top

Glass door

Center drawer

Hinged modesty panel

Corner credenza

Brass grommet

Grill door

Burl top Leather insert top

Hinged modesty panel

Meeting table Voice / power / data module for hutch

Reception configuration

Modular credenza unit whole