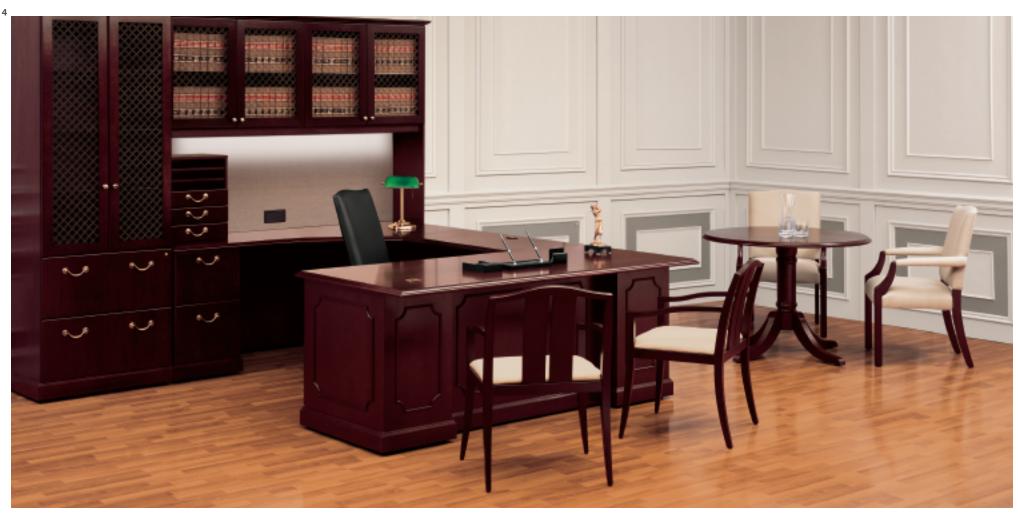

Stratford combines the aesthetics and craftsmanship of traditionally styled furniture with a broad selection of components designed for today's office.

Bow top

Glass door

Center drawer

Hinged modesty panel

Corner credenza

Brass grommet

Grill door

Burl top Leather insert top

Hinged modesty panel

Meeting table Voice / power / data module for hutch

Reception configuration

Modular credenza unit whole