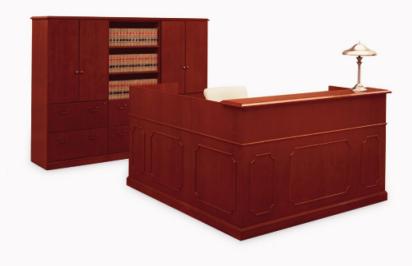

Corner credenza

Brass grommet

Grill door

Burl top Leather insert top

Hinged modesty panel

Meeting table Voice / power / data module for hutch

Reception configuration

Modular credenza unit whole

User side of reception

Modular storage unit whole Modular storage unit components

Modular credenza unit components