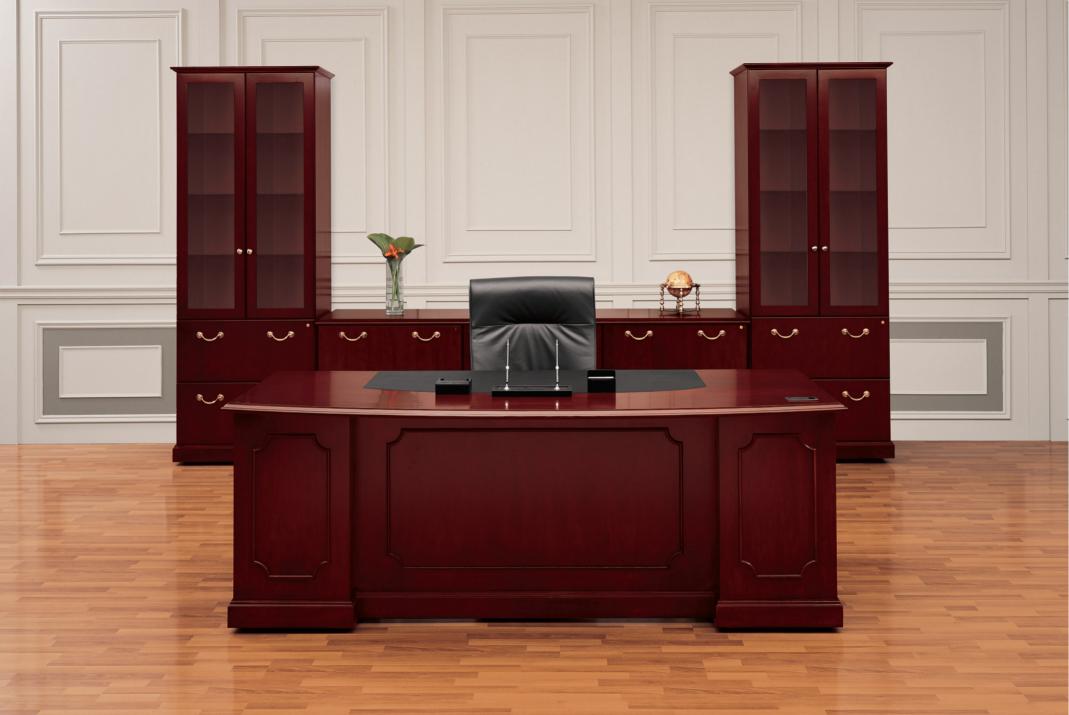

Stratford combines the aesthetics and craftsmanship of traditionally styled furniture with a broad selection of components designed for today's office.

Bow top

Glass door

Center drawer

Hinged modesty panel