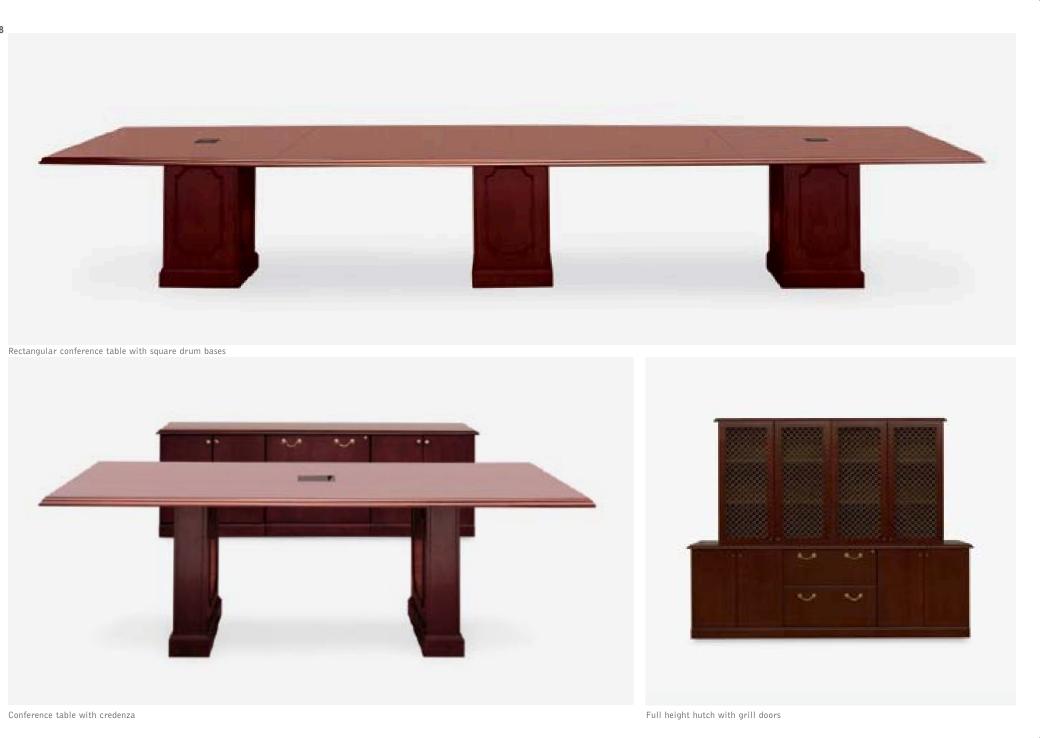

Modular storage components

Modular credenza components

Panel base Square drum base Round drum base