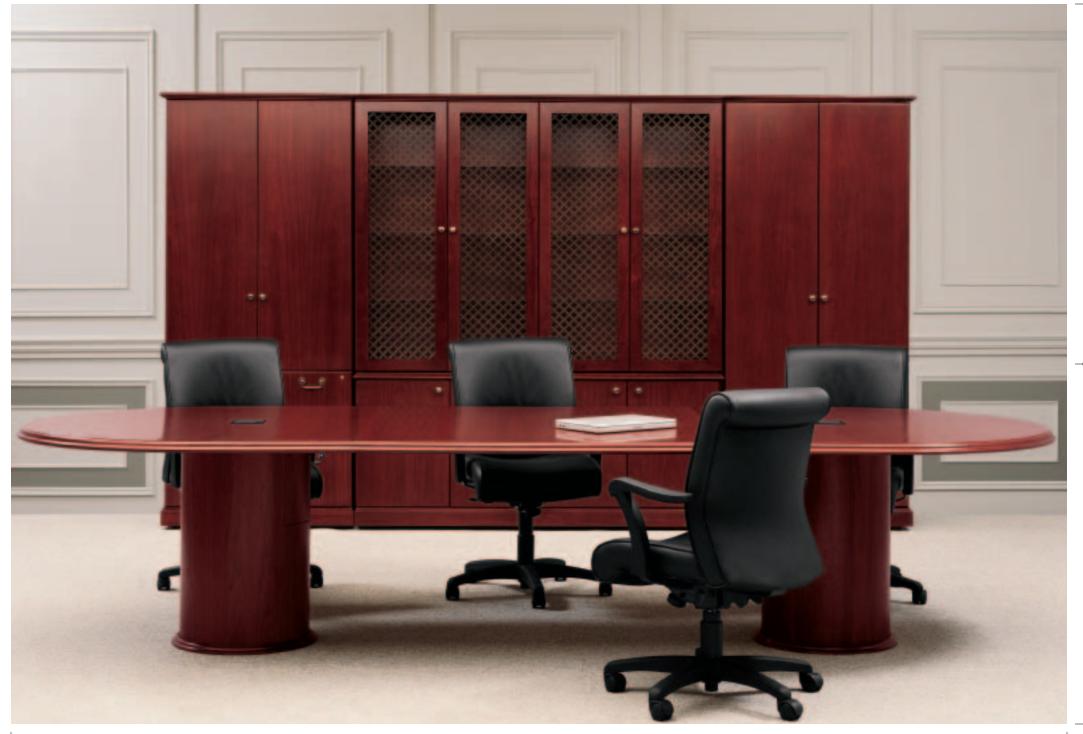

Stratford conference solutions are complemented with a complete range of casegoods for the private office, as well as reception area.

Krug offers an extensive range of furnishings for private office and conferencing, and a comprehensive seating collection. A company-wide program is in place to reduce the impact of our products and processes on the environment. For a copy of this program, or more information about products, please contact your local Krug representative, or Krug Customer Service. We guarantee the quality of our products, and your satisfaction, with a comprehensive 10-year warranty. Stratford meets or exceeds the testing requirements of ANSI/BIFMA X 5.5–1998.

Modular storage components

Modular credenza components

Panel base Square drum base Round drum base