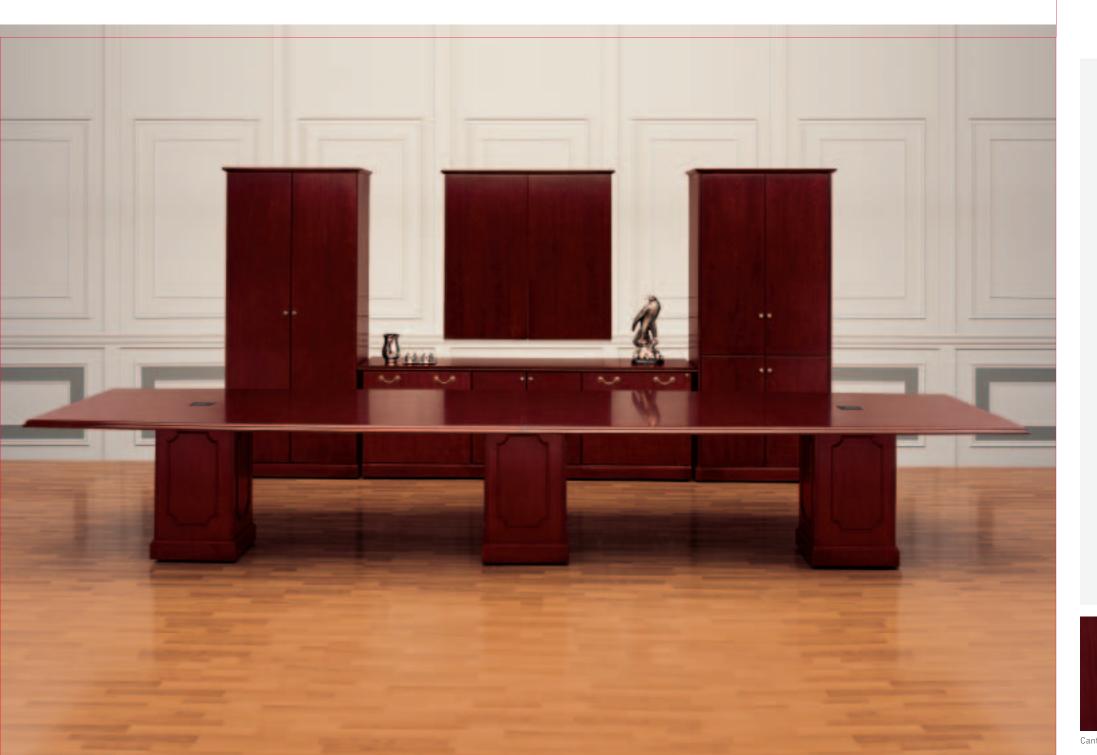

Devon Avon Stratford edge profile

WOOD FINISHES

CHERRY

WALNUT

Stratford Inside.qxd 6/9/05 11:25 AM Page 3

Stratford supports your traditional environment from the board room to the conference room. Offered in walnut or cherry veneers, Stratford communicates elegance and craftsmanship with every detail.

Modular storage components

Modular credenza components

Panel base Square drum base Round drum base