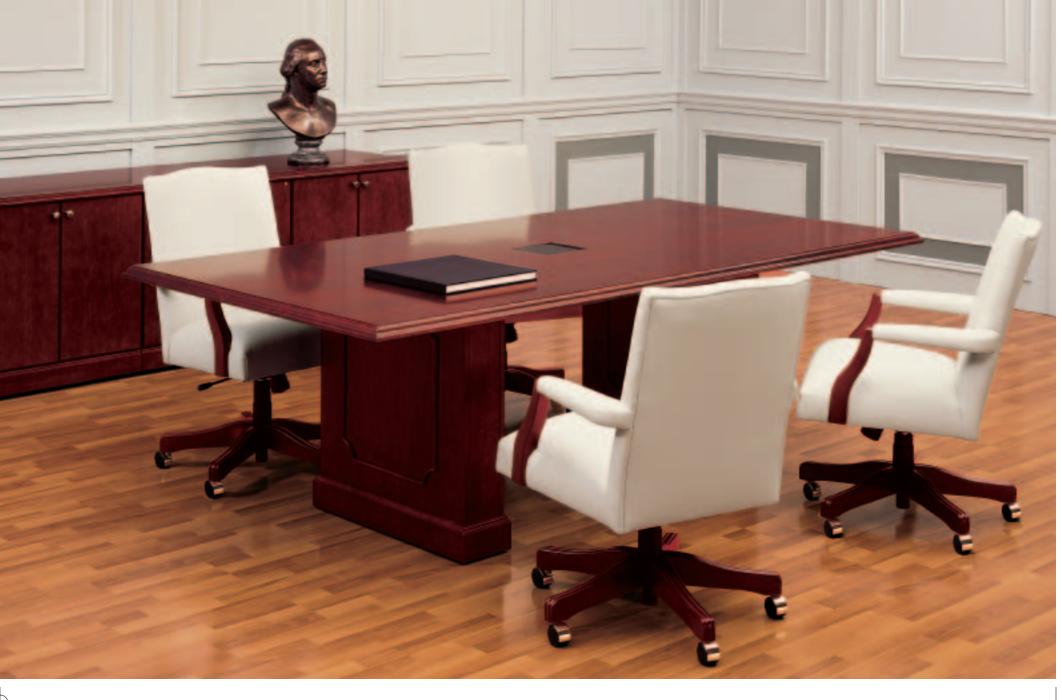

Devon Avon Stratford edge profile

WOOD FINISHES

CHERRY

WALNUT

Stratford Inside.qxd 6/9/05 11:25 AM Page 3

Stratford supports your traditional environment from the board room to the conference room. Offered in walnut or cherry veneers, Stratford communicates elegance and craftsmanship with every detail.