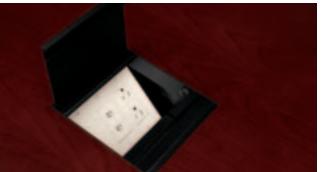

## krug

STRATFORD | CONFERENCE

solutions@krug.ca | www.krug.ca | 1.888.578.KRUG

- C Conference bases feature wire management cut-outs to accommodate cabling which may be routed between bases.
- D When Connexus<sup>™</sup> units or Power Boxes are specified in dual configuration, the outlets when exposed, face the sides of the conference top. When ordered in a single orientation, outlets are directed towards the end of the table.