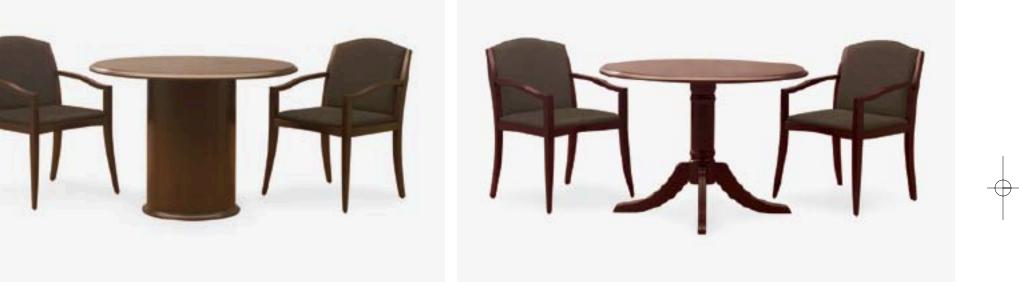

V cabinet Open Bookcase Clos

Open AV boa

Stratford Inside.qxd 6/9/05 11:25 AM Page 6

Round meeting table

Wood doors

Glass doors

Modular storage

Modular credenza

Modular storage components

Modular credenza components

Panel base Square drum base Round drum base