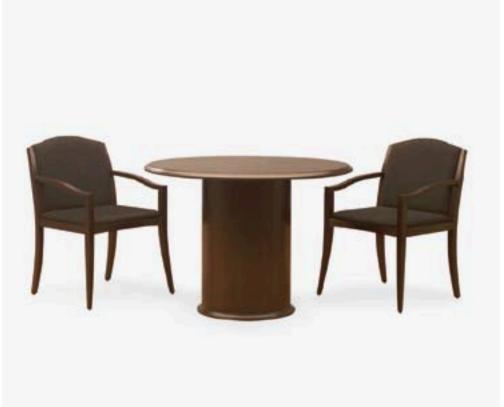

V cabinet Open Bookcase Clos

Open AV boa

Stratford Inside.qxd 6/9/05 11:25 AM Page 6

Round meeting table

Wood doors

Glass doors

Modular storage

Modular credenza

Modular storage components

Modular credenza components

Panel base Square drum base Round drum base