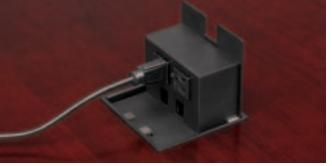

## krug

STRATFORD | CONFERENCE

solutions@krug.ca | www.krug.ca | 1.888.578.KRUG

- C Conference bases feature wire management cut-outs to accommodate cabling which may be routed between bases.
- D When Connexus<sup>™</sup> units or Power Boxes are specified in dual configuration, the outlets when exposed, face the sides of the conference top. When ordered in a single orientation, outlets are directed towards the end of the table.