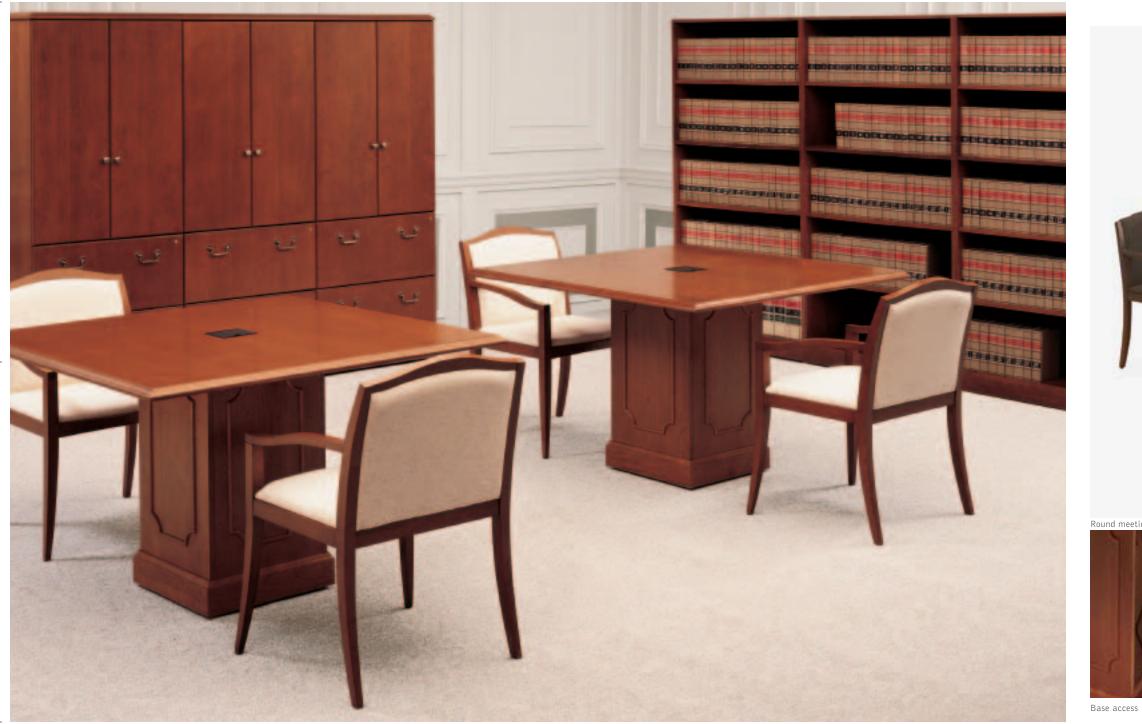

Stratford conference solutions are complemented with a complete range of casegoods for the private office, as well as reception area.

Krug offers an extensive range of furnishings for private office and conferencing, and a comprehensive seating collection. A company-wide program is in place to reduce the impact of our products and processes on the environment. For a copy of this program, or more information about products, please contact your local Krug representative, or Krug Customer Service. We guarantee the quality of our products, and your satisfaction, with a comprehensive 10-year warranty. Stratford meets or exceeds the testing requirements of ANSI/BIFMA X 5.5–1998.

Devon Avon Stratford edge profile

WOOD FINISHES

CHERRY

WALNUT

Stratford Inside.qxd 6/9/05 11:25 AM Page 3

Stratford supports your traditional environment from the board room to the conference room. Offered in walnut or cherry veneers, Stratford communicates elegance and craftsmanship with every detail.

V cabinet Open Bookcase Clos

Open AV boa

Stratford Inside.qxd 6/9/05 11:25 AM Page 6

Round meeting table

Wood doors

Glass doors

Modular storage

Modular credenza

Modular storage components

Modular credenza components

Panel base Square drum base Round drum base