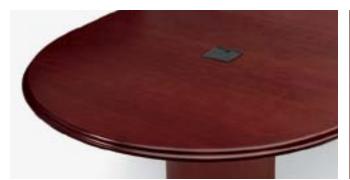

Devon Avon Stratford edge profile

WOOD FINISHES

CHERRY

WALNUT

Stratford Inside.qxd 6/9/05 11:25 AM Page 3

Stratford supports your traditional environment from the board room to the conference room. Offered in walnut or cherry veneers, Stratford communicates elegance and craftsmanship with every detail.