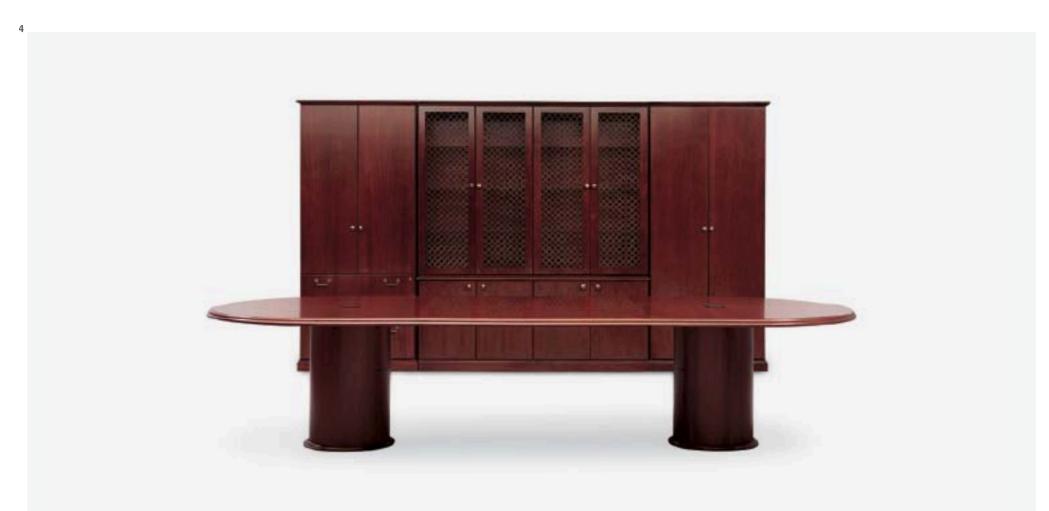

Stratford conference solutions are complemented with a complete range of casegoods for the private office, as well as reception area.

Krug offers an extensive range of furnishings for private office and conferencing, and a comprehensive seating collection. A company-wide program is in place to reduce the impact of our products and processes on the environment. For a copy of this program, or more information about products, please contact your local Krug representative, or Krug Customer Service. We guarantee the quality of our products, and your satisfaction, with a comprehensive 10-year warranty. Stratford meets or exceeds the testing requirements of ANSI/BIFMA X 5.5–1998.

Devon Avon Stratford edge profile

WOOD FINISHES

CHERRY

WALNUT

Stratford Inside.qxd 6/9/05 11:25 AM Page 3

Stratford supports your traditional environment from the board room to the conference room. Offered in walnut or cherry veneers, Stratford communicates elegance and craftsmanship with every detail.

Modular storage components

Modular credenza components

Panel base Square drum base Round drum base