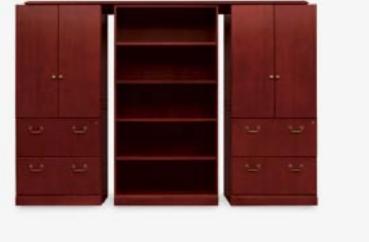

V cabinet Open Bookcase Clos

Open AV boa

Stratford Inside.qxd 6/9/05 11:25 AM Page 6

Round meeting table

Wood doors

Glass doors

Modular storage

Modular credenza

Modular storage components

Modular credenza components

Panel base Square drum base Round drum base