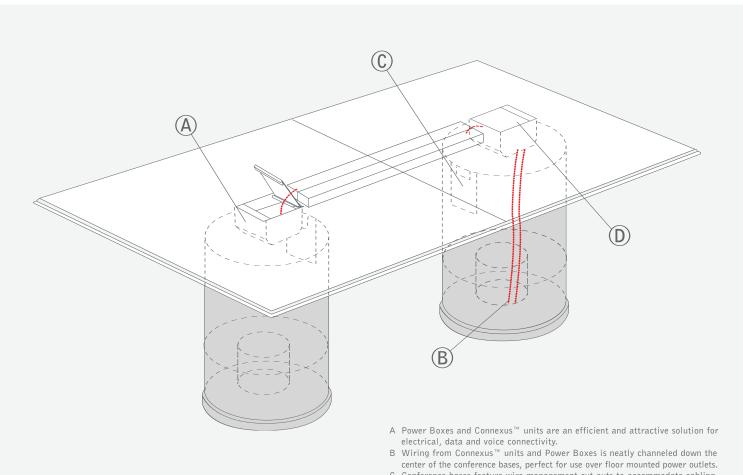

## krug

STRATFORD | CONFERENCE

solutions@krug.ca | www.krug.ca | 1.888.578.KRUG

- C Conference bases feature wire management cut-outs to accommodate cabling which may be routed between bases.
- D When Connexus<sup>™</sup> units or Power Boxes are specified in dual configuration, the outlets when exposed, face the sides of the conference top. When ordered in a single orientation, outlets are directed towards the end of the table.