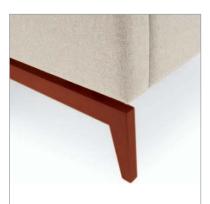

Upholstered surround

Arm with wood surround

Wood leg

Wood surround

Arm with upholstered surround

SUT3-1-0-1

SUT3-2-0-1

numerous sizes.

SUT3-1-1-2

SUT3-1-0-2

SUT3-3-0-2

The Sutton collection features a complete range of occasional tables in

Crisp, modern elegance is suspended above a metal or wood base throughout the Sutton collection.

The warmth of wood surrounds the upholstered chair as an optional design element.