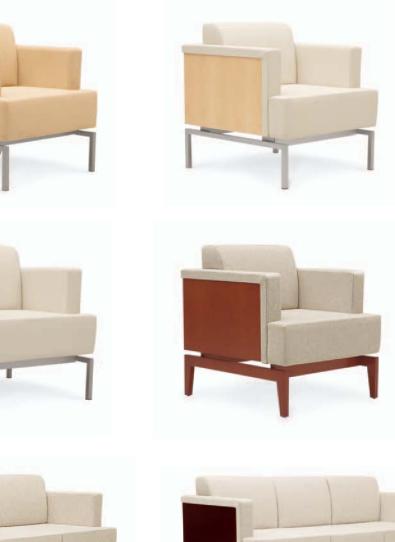

Upholstered surround

Arm with wood surround

Wood leg

Wood surround

Arm with upholstered surround

SUT3-1-0-1

SUT3-2-0-1

numerous sizes.

SUT3-1-1-2

SUT3-1-0-2

SUT3-3-0-2

The Sutton collection features a complete range of occasional tables in

Crisp, modern elegance is suspended above a metal or wood base throughout the Sutton collection.

The warmth of wood surrounds the upholstered chair as an optional design element.