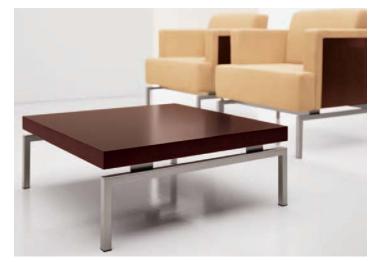

SUT3-1-1-2

SUT3-1-0-2

SUT3-3-0-2

The Sutton collection features a complete range of occasional tables in

Crisp, modern elegance is suspended above a metal or wood base throughout the Sutton collection.

The warmth of wood surrounds the upholstered chair as an optional design element.