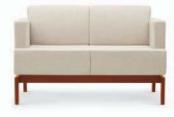

Upholstered surround

Arm with wood surround

Wood leg

Wood surround

Arm with upholstered surround

SUT3-1-0-1

SUT3-2-0-1

numerous sizes.

SUT3-1-1-2

SUT3-1-0-2

SUT3-3-0-2

The Sutton collection features a complete range of occasional tables in

Crisp, modern elegance is suspended above a metal or wood base throughout the Sutton collection.

The warmth of wood surrounds the upholstered chair as an optional design element.