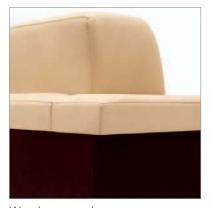

Upholstered surround

Arm with wood surround

Wood leg

Wood surround

Arm with upholstered surround

SUT3-1-0-1

SUT3-2-0-1

numerous sizes.

SUT3-1-1-2

SUT3-1-0-2

SUT3-3-0-2

The Sutton collection features a complete range of occasional tables in

Crisp, modern elegance is suspended above a metal or wood base throughout the Sutton collection.

The warmth of wood surrounds the upholstered chair as an optional design element.