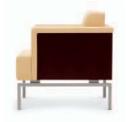

Upholstered surround

Arm with wood surround

Wood leg

Wood surround

Arm with upholstered surround

SUT3-1-0-1

SUT3-2-0-1

numerous sizes.

SUT3-1-1-2

SUT3-1-0-2

SUT3-3-0-2

The Sutton collection features a complete range of occasional tables in

Crisp, modern elegance is suspended above a metal or wood base throughout the Sutton collection.

The warmth of wood surrounds the upholstered chair as an optional design element.