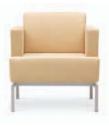

Upholstered surround

Arm with wood surround

Wood leg

Wood surround

Arm with upholstered surround

SUT3-1-0-1

SUT3-2-0-1

numerous sizes.

SUT3-1-1-2

SUT3-1-0-2

SUT3-3-0-2

The Sutton collection features a complete range of occasional tables in

Crisp, modern elegance is suspended above a metal or wood base throughout the Sutton collection.

The warmth of wood surrounds the upholstered chair as an optional design element.