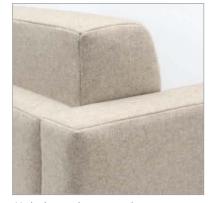

Upholstered surround

Arm with wood surround

Wood leg

Wood surround

Arm with upholstered surround

SUT3-1-0-1

SUT3-2-0-1

numerous sizes.

SUT3-1-1-2

SUT3-1-0-2

SUT3-3-0-2

The Sutton collection features a complete range of occasional tables in

Crisp, modern elegance is suspended above a metal or wood base throughout the Sutton collection.

The warmth of wood surrounds the upholstered chair as an optional design element.