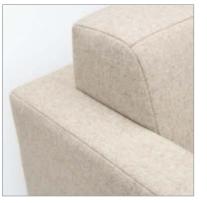

Upholstered surround

Arm with wood surround

Wood leg

Wood surround

Arm with upholstered surround

SUT3-1-0-1

SUT3-2-0-1

numerous sizes.

SUT3-1-1-2

SUT3-1-0-2

SUT3-3-0-2

The Sutton collection features a complete range of occasional tables in

Crisp, modern elegance is suspended above a metal or wood base throughout the Sutton collection.

The warmth of wood surrounds the upholstered chair as an optional design element.