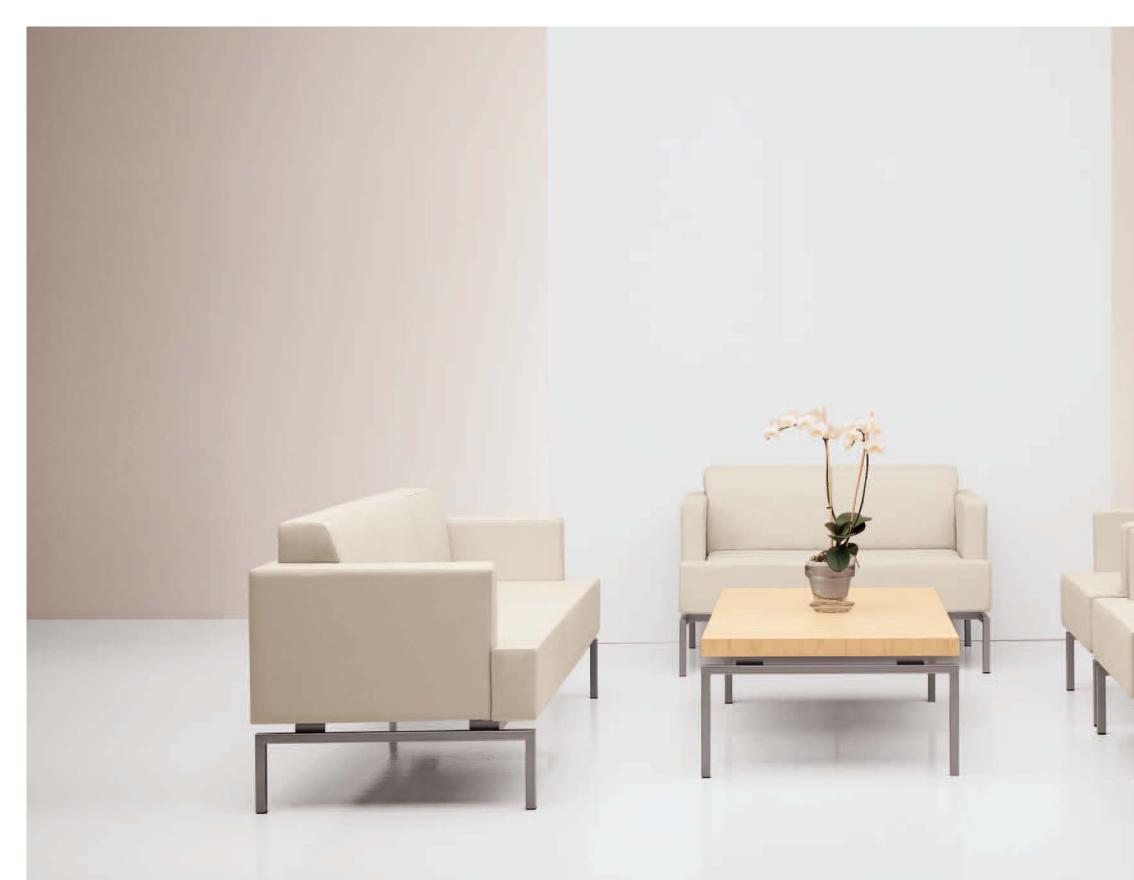

SUT3-1-1-2

SUT3-1-0-2

SUT3-3-0-2

The Sutton collection features a complete range of occasional tables in

Crisp, modern elegance is suspended above a metal or wood base throughout the Sutton collection.

The warmth of wood surrounds the upholstered chair as an optional design element.