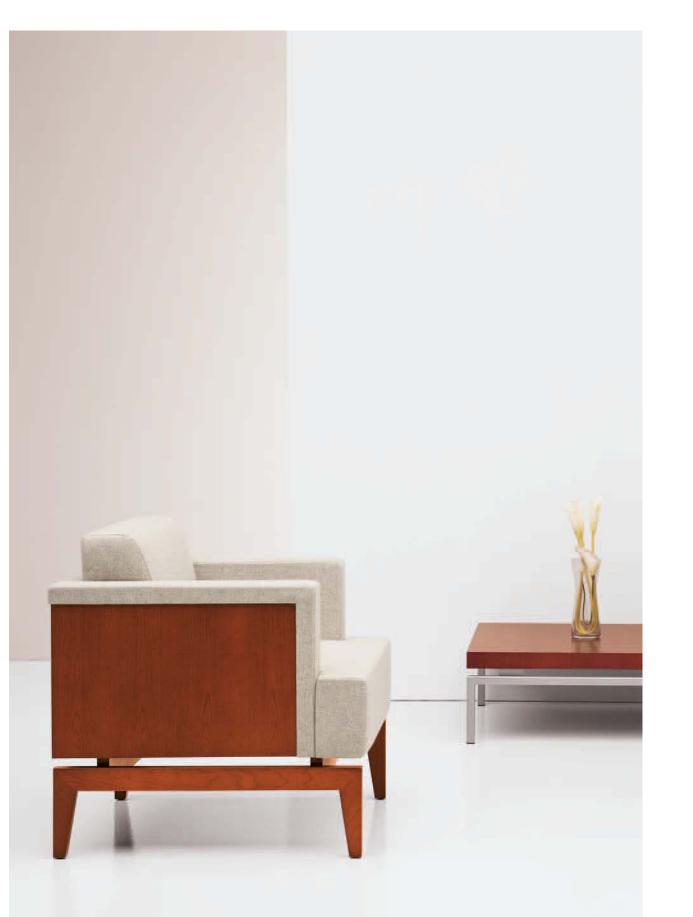

SUT3-1-1-2

SUT3-1-0-2

SUT3-3-0-2

The Sutton collection features a complete range of occasional tables in

Crisp, modern elegance is suspended above a metal or wood base throughout the Sutton collection.

The warmth of wood surrounds the upholstered chair as an optional design element.