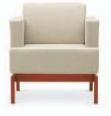

Upholstered surround

Arm with wood surround

Wood leg

Wood surround

Arm with upholstered surround

SUT3-1-0-1

SUT3-2-0-1

numerous sizes.

SUT3-1-1-2

SUT3-1-0-2

SUT3-3-0-2

The Sutton collection features a complete range of occasional tables in

Crisp, modern elegance is suspended above a metal or wood base throughout the Sutton collection.

The warmth of wood surrounds the upholstered chair as an optional design element.