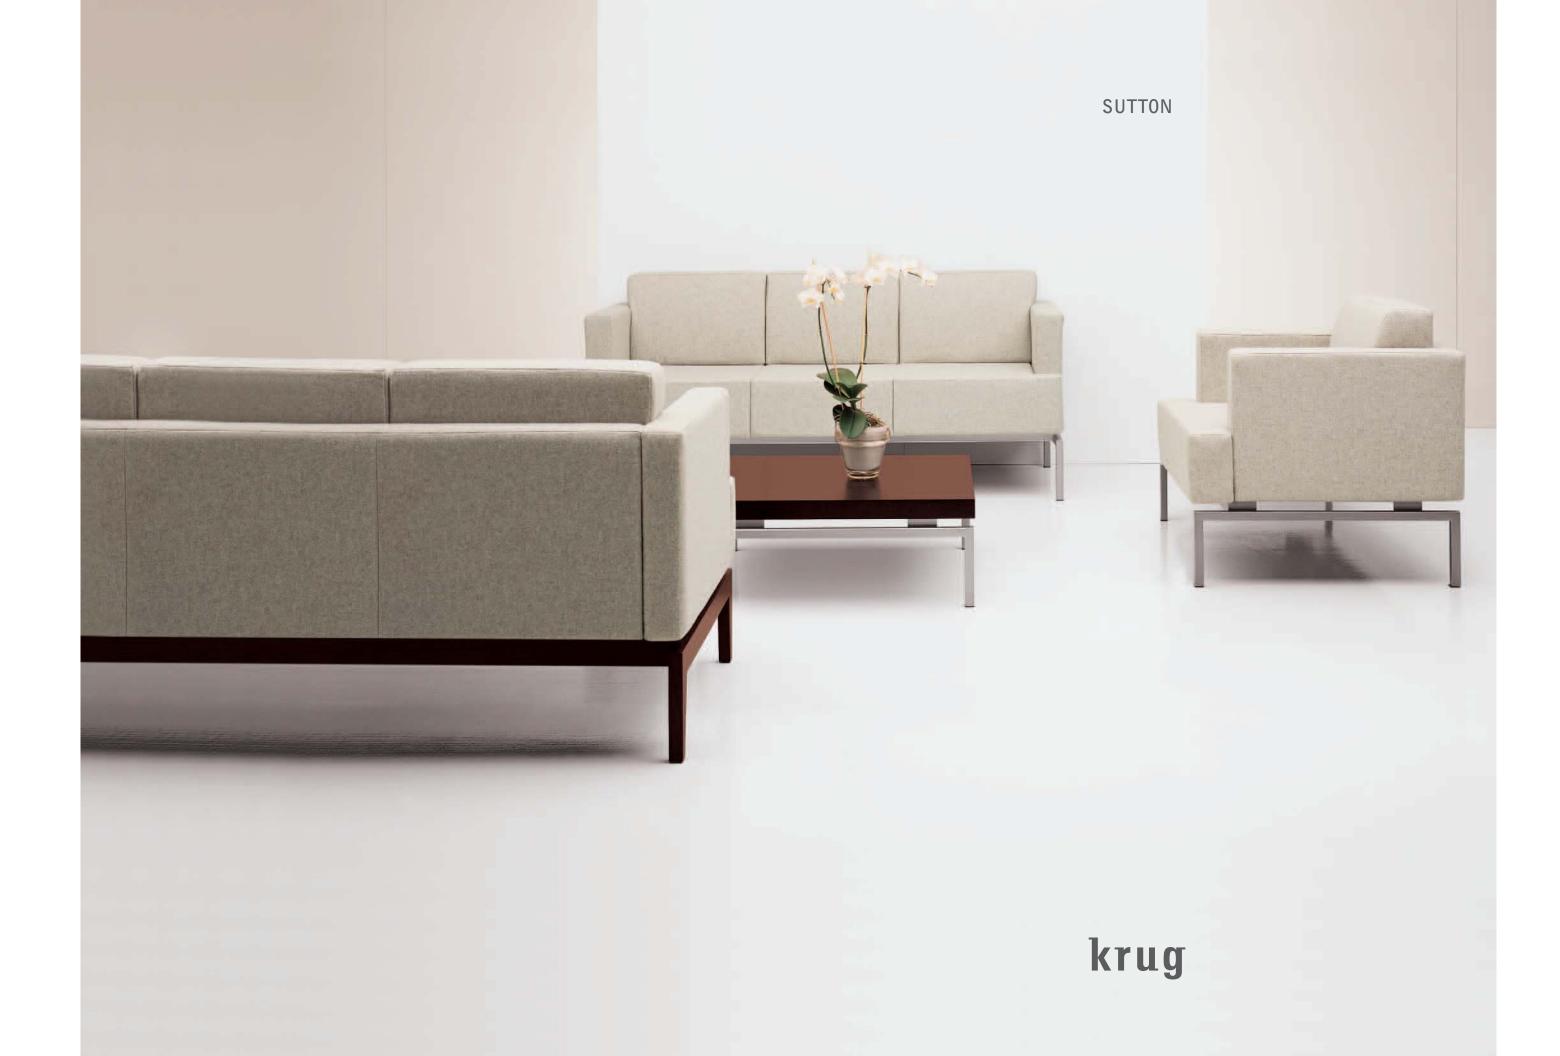

SUT3-1-1-2

SUT3-1-0-2

SUT3-3-0-2

The Sutton collection features a complete range of occasional tables in

Crisp, modern elegance is suspended above a metal or wood base throughout the Sutton collection.

The warmth of wood surrounds the upholstered chair as an optional design element.