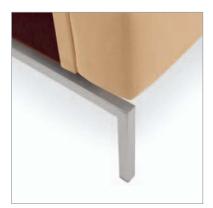

Upholstered surround

Arm with wood surround

Wood leg

Wood surround

Arm with upholstered surround

SUT3-1-0-1

SUT3-2-0-1

numerous sizes.

SUT3-1-1-2

SUT3-1-0-2

SUT3-3-0-2

The Sutton collection features a complete range of occasional tables in

Crisp, modern elegance is suspended above a metal or wood base throughout the Sutton collection.

The warmth of wood surrounds the upholstered chair as an optional design element.