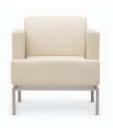

Upholstered surround

Arm with wood surround

Wood leg

Wood surround

Arm with upholstered surround

SUT3-1-0-1

SUT3-2-0-1

numerous sizes.

SUT3-1-1-2

SUT3-1-0-2

SUT3-3-0-2

The Sutton collection features a complete range of occasional tables in

Crisp, modern elegance is suspended above a metal or wood base throughout the Sutton collection.

The warmth of wood surrounds the upholstered chair as an optional design element.