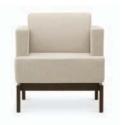

Upholstered surround

Arm with wood surround

Wood leg

Wood surround

Arm with upholstered surround

SUT3-1-0-1

SUT3-2-0-1

numerous sizes.

SUT3-1-1-2

SUT3-1-0-2

SUT3-3-0-2

The Sutton collection features a complete range of occasional tables in

Crisp, modern elegance is suspended above a metal or wood base throughout the Sutton collection.

The warmth of wood surrounds the upholstered chair as an optional design element.