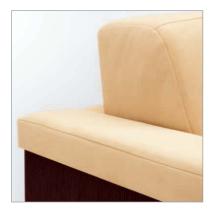

Upholstered surround

Arm with wood surround

Wood leg

Wood surround

Arm with upholstered surround

SUT3-1-0-1

SUT3-2-0-1

numerous sizes.

SUT3-1-1-2

SUT3-1-0-2

SUT3-3-0-2

The Sutton collection features a complete range of occasional tables in

Crisp, modern elegance is suspended above a metal or wood base throughout the Sutton collection.

The warmth of wood surrounds the upholstered chair as an optional design element.