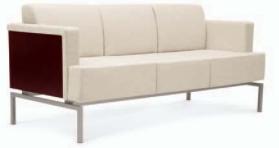

Upholstered surround

Arm with wood surround

Wood leg

Wood surround

Arm with upholstered surround

SUT3-1-0-1

SUT3-2-0-1

numerous sizes.

SUT3-1-1-2

SUT3-1-0-2

SUT3-3-0-2

The Sutton collection features a complete range of occasional tables in

Crisp, modern elegance is suspended above a metal or wood base throughout the Sutton collection.

The warmth of wood surrounds the upholstered chair as an optional design element.