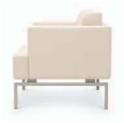

Upholstered surround

Arm with wood surround

Wood leg

Wood surround

Arm with upholstered surround

SUT3-1-0-1

SUT3-2-0-1

numerous sizes.

SUT3-1-1-2

SUT3-1-0-2

SUT3-3-0-2

The Sutton collection features a complete range of occasional tables in

Crisp, modern elegance is suspended above a metal or wood base throughout the Sutton collection.

The warmth of wood surrounds the upholstered chair as an optional design element.