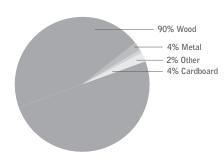

## **TREVISA**

PRE-CONSUMER
RECYCLED CONTENT = 91%

POST-CONSUMER
RECYCLE CONTENT = 4%