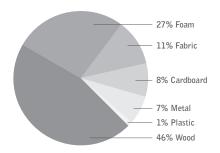

## MATERIAL CONTENT:

## PRE-CONSUMER RECYCLED CONTENT = 9.8%

Up to 62.2% of Zola Lounge (non-modular) product is recyclable at the end of its useful life.