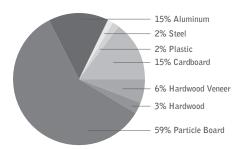

## MATERIAL CONTENT:

PRE-CONSUMER
RECYCLED CONTENT = 13.7%

POST-CONSUMER
RECYCLE CONTENT = 18.1%